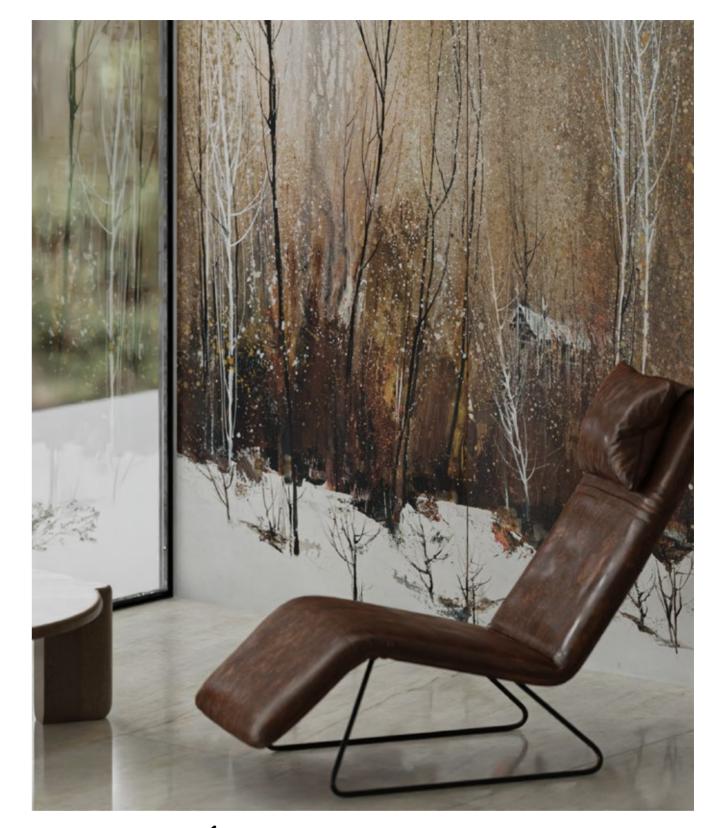

# Hypnotize Limited Edition

120x280 cm IM2175L-N Natural Evo-dry | 2 Faces

Mystery
Limited Edition

Mystery pattern is a poetic masterpiece that appears to come to life with a gentle breeze. The trees create a serene and dreamy motion, evoking a sense of relaxation. Delicate, romantic, and filled with poetry, this pattern captures the enchantment of the changing seasons. The interplay of leaves creates a captivating play of light and shadow, adding a touch of sunny luminosity. These Autumn landscapes are perfect for any space that desires to elevate its ambiance with a touch of depth and texture.

Embark on a Fourney of Modernism, Uniqueness, and Luxury.

Mystery transcends design boundaries, venturing into the poetic realm. It is a canvas where nature's artistry is depicted, so vivid and dynamic it seems to sway with the breeze. Mystery animates the serene movement of trees, their branches performing an eternal dance of tranquility and dreams. Capturing autumn's romantic essence, this design evokes calm and contemplation, as if wandering through a sunlit forest on an autumn day. Mystery crafts a pattern as romantic and delicate as it is poetic, inviting us to pause and appreciate nature's beauty, reminding us of the mesmerizing interplay between light and shadow, and the endless allure of autumn landscapes. Mystery is not just a pattern but an experience, a journey to the heart of nature's art.

Wall: Mystery Natural Evo-dry 120x280 cm Floor: Perla Venata Polished 120x280 cm

114

Mystery Natural Evo-dry 120x280 cm

# Mystery Limited Edition

120x280 cm IM2195L-N Natural Evo-dry | 2 Faces Cross Match