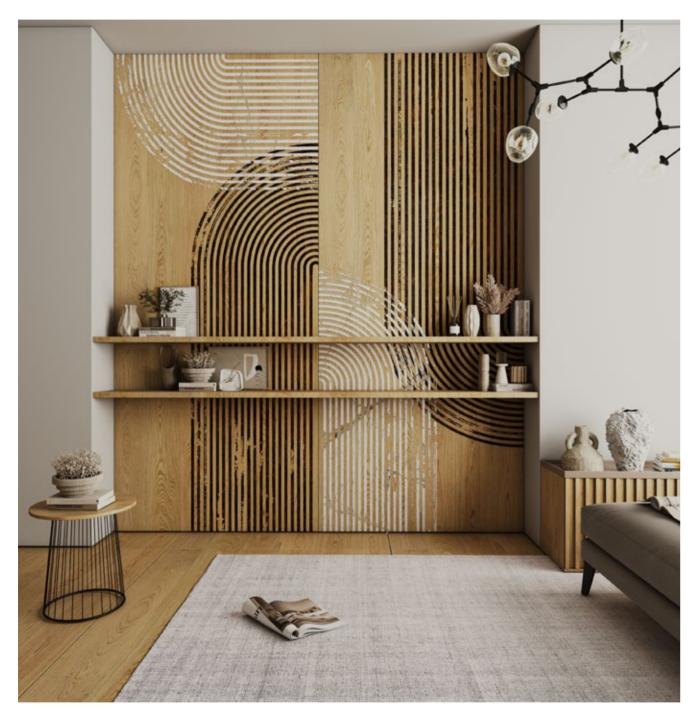

### Viola

120x280 cm | Porcelain Slab Relief texture by Evo-dry technology

Viva is a modern and unique design that features elegant overlapping layers of geometric shapes and thin lines. It invites exploration of the space beyond the porthole with its composition based on the juxtaposition of straight lines and curved shapes, imparting a strong dynamism. Inspired by the architectural movement of the 1950s, Brutalism, Viva incorporates elements such as pure, rigorous narrative patterns, monochrome shades, and texture. The rough texture variation on the surface, along with its irregular and extravagant characteristics, adds to the distinctiveness of the Viva design.

Wall: Viva Natural Evo-dry 120x280 cm

Wall: Viva Natural Evo-dry 120x280 cm

Floor: o-dry Pacific Natural 120x280 cm

Wall: Viva Natural Evo-dry and Pacific Natural 120x280 cm

74

A Symphony of Geometry and Innovation

Viva embodies the bold spirit of innovation and the timeless appeal of geometry. It is not merely a design; it is a modern aesthetic prism, a celebration of shapes and lines' power to transform spaces. Elegant layers of geometric shapes, interlaced with delicate, thin lines, invite viewers on a visual journey beyond the ordinary. Viva's narrative capacity, through the overlapping layers and interplay of forms, recounts architectural evolution, from Brutalism's utilitarian boldness to contemporary design's nuanced expressions. Viva is more than an object of beauty; it is a piece of history, a dialogue between the past and present that enriches its surroundings. Imperio has crafted an experience in creating Viva, a declaration of beauty in complexity, a design that challenges and invites exploration. It epitomizes Imperio's commitment to design innovation, offering a piece that pays tribute to architectural history while looking forward to modern aesthetics. Viva is an invitation to the extraordinary, to inhabit spaces animated by boundless design imagination.