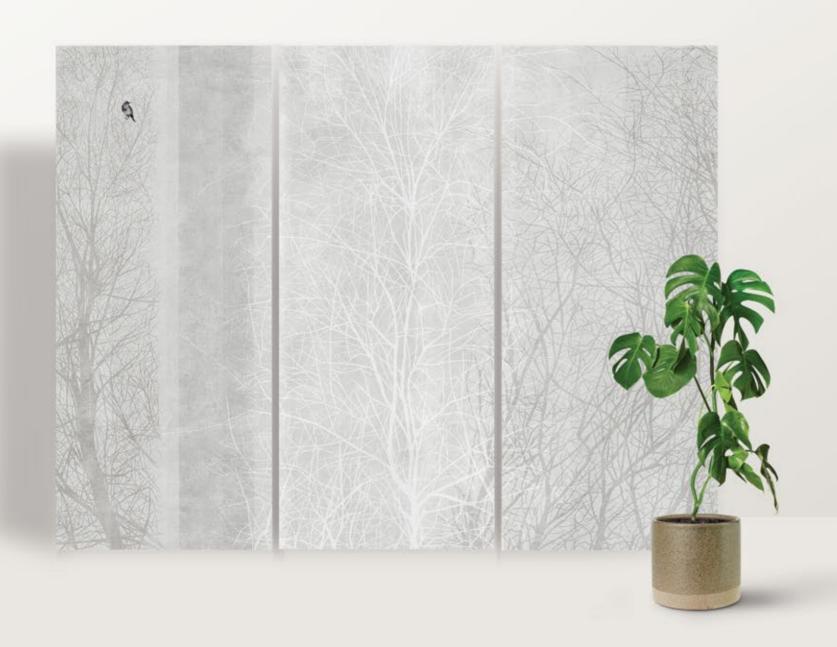

unique material effect that can enhance a multitude of sophisticated environments.

Hope is a source of tranquility and

serves as an inspiration for this forest-

themed design. The design showcases a harmonious arrangement of natural

Hope
Limited Edition

## The Tranquil Beauty of Hope

Hope emerges from a profound admiration for nature and its calming embrace. This design is more than artistic expression; it is a tribute to the forest's quiet majesty. Looking into Hope, one is transported to a realm where time decelerates, and peace is sovereign. Hope presents a symphony of natural elements, a narrative of branches, leaves, and hidden paths that invite tranquility, bringing the forest's finesse into any space it graces. The forest, emblematic of silent strength and resilience, is portrayed in

Wall: Hope Natural Evo-dry 120x280 cm

# Hope Limited Edition

120x280 cm IM2170L-N Natural Evo-dry | 3 Faces