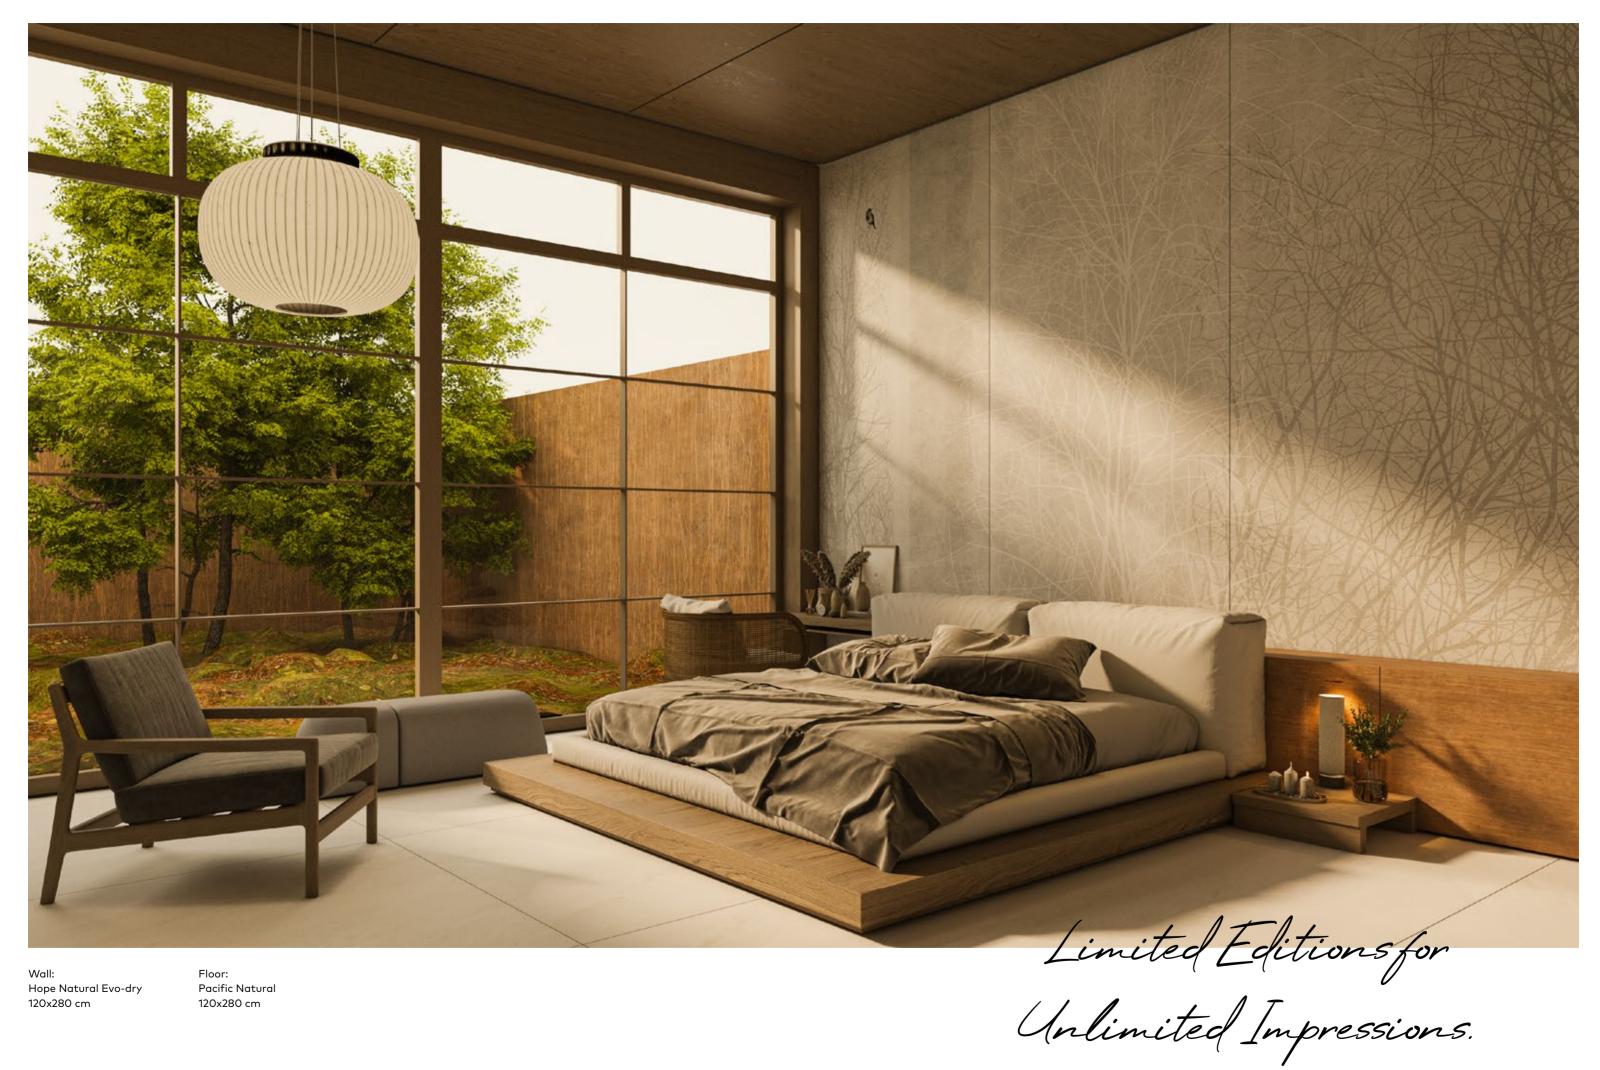

unique material effect that can enhance a multitude of sophisticated environments.

Hope is a source of tranquility and

serves as an inspiration for this forest-

themed design. The design showcases a harmonious arrangement of natural

Hope
Limited Edition

## The Tranquil Beauty of Hope

Hope emerges from a profound admiration for nature and its calming embrace. This design is more than artistic expression; it is a tribute to the forest's quiet majesty. Looking into Hope, one is transported to a realm where time decelerates, and peace is sovereign. Hope presents a symphony of natural elements, a narrative of branches, leaves, and hidden paths that invite tranquility, bringing the forest's finesse into any space it graces. The forest, emblematic of silent strength and resilience, is portrayed in

its quiet splendor, offering a canvas of calm and serenity. Hope transforms environments into sanctuaries of complexity and peace, showcasing the power of design to evoke emotions and craft spaces where the soul can find respite and tranquility.

Wall: Hope Natural Evo-dry 120x280 cm

# Hope Limited Edition

120x280 cm IM2170L-N Natural Evo-dry | 3 Faces