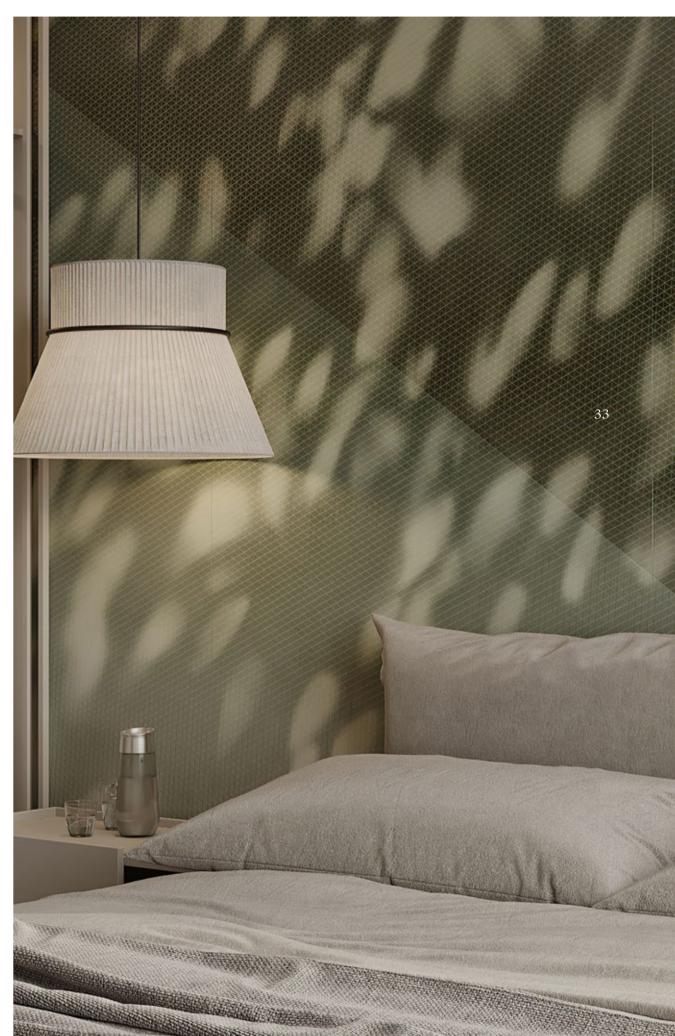

## Limited Edition

120x280 cm IMS2210L-N Natural Evo-dry | 2 Faces Cross Match

Actual product colors may slightly vary from the images shown. For more detail

Glare is an artwork inspired by a sea-shell installation and nature's allure within the Lumin collection. Glare

serves as an abstract window, an artistic interpretation of light passing through the leaves, where nature gracefully enters your interior space.

30

Glare
Limited Edition

Floor: Level Light Grey Soft Matte 120x280 cm Thickness: 6mm

## Radiate style with every Ceramic.

Glare, a striking piece from the Lumin collection, draws its inspiration from the intricate beauty of a seashell and the captivating allure of nature. More than just a design, Glare is an abstract window to the natural world, an artistic rendering of light filtering through leaves, casting soft shadows and fleeting moments of brilliance. With each delicate curve and fold, it invites nature into

your space, blurring the line between the outside and within. Glare captures the serenity of the natural world, transforming it into a timeless expression of beauty that resonates deeply with those who seek to bring the grace of the outdoors into their interiors. It's a celebration of nature's quiet elegance, reframed and reimagined, a tribute to light and form intertwined.

Wall: Glare Natural Evo-dry 120x280 cm Thickness: 6mm

Floor: Level Beige-Grey Soft Matte 120x280 cm Thickness: 6mm

Level Beige-Grey Soft Matte 120x280 cm Thickness: 6mm

Where luxury meets luminosity.

Floor: Level Beige-Grey Soft Matte 120x280 cm Thickness: 6mm