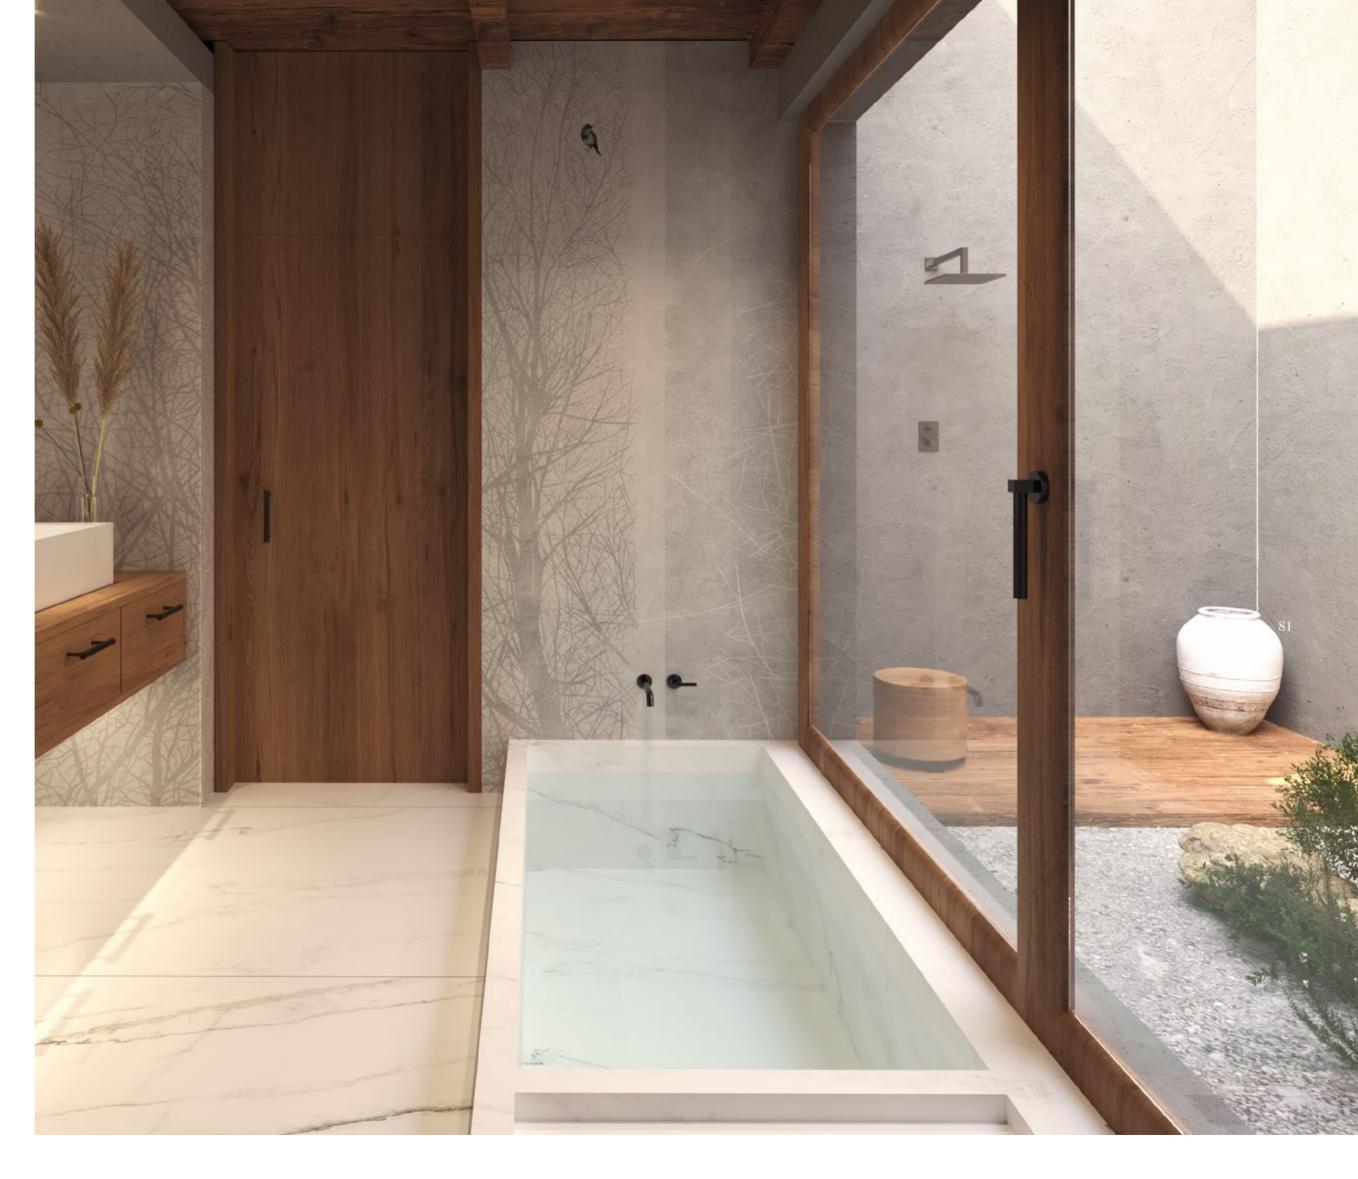

Hypnotize
Limited Edition

92

Floor: Hypnotize Natural Evo-dry 120x280 cm

Floor: Hypnotize Natural Evo-dry 120x280 cm

Bridging Time with Artistic Elegance

This gateway to the past connects the artistic prowess of yesteryears with today's innovative technology. Each piece in the Hypnotize collection narrates the passage of time, mirroring the graceful aging of an ancient Persian carpet. The designs serve as canvases where history and art unite, weaving mesmerizing patterns that blend and fade, evoking carpets that have borne witness to the ebbs and flows of countless days. Running your fingers over the surfaces of the Hypnotize ceramics deepens the narrative. The antique white lines, reminiscent of the warp and weft of an aged carpet, transcend mere decoration. They invite you into a tranquil Persian garden at dusk, where shadows interplay with light, crafting a serene haven for the soul.

Wall: Hypnotize Natural Evo-dry 120x280 cm

Wall: Hypnotize Natural Evo-dry 120x280 cm

Luxury Meets Modernity

Wall: Hypnotize Natural Evo-dry 120x280 cm Floor: Polaris Natural 120x280 cm

Wash Basin: Hypnotize Natural Evo-dry

Hypnotize Natural Evo-dry 120x280 cm

108

Polaris Natural 120x280 cm

Wash Basin: Hypnotize Natural Evo-dry