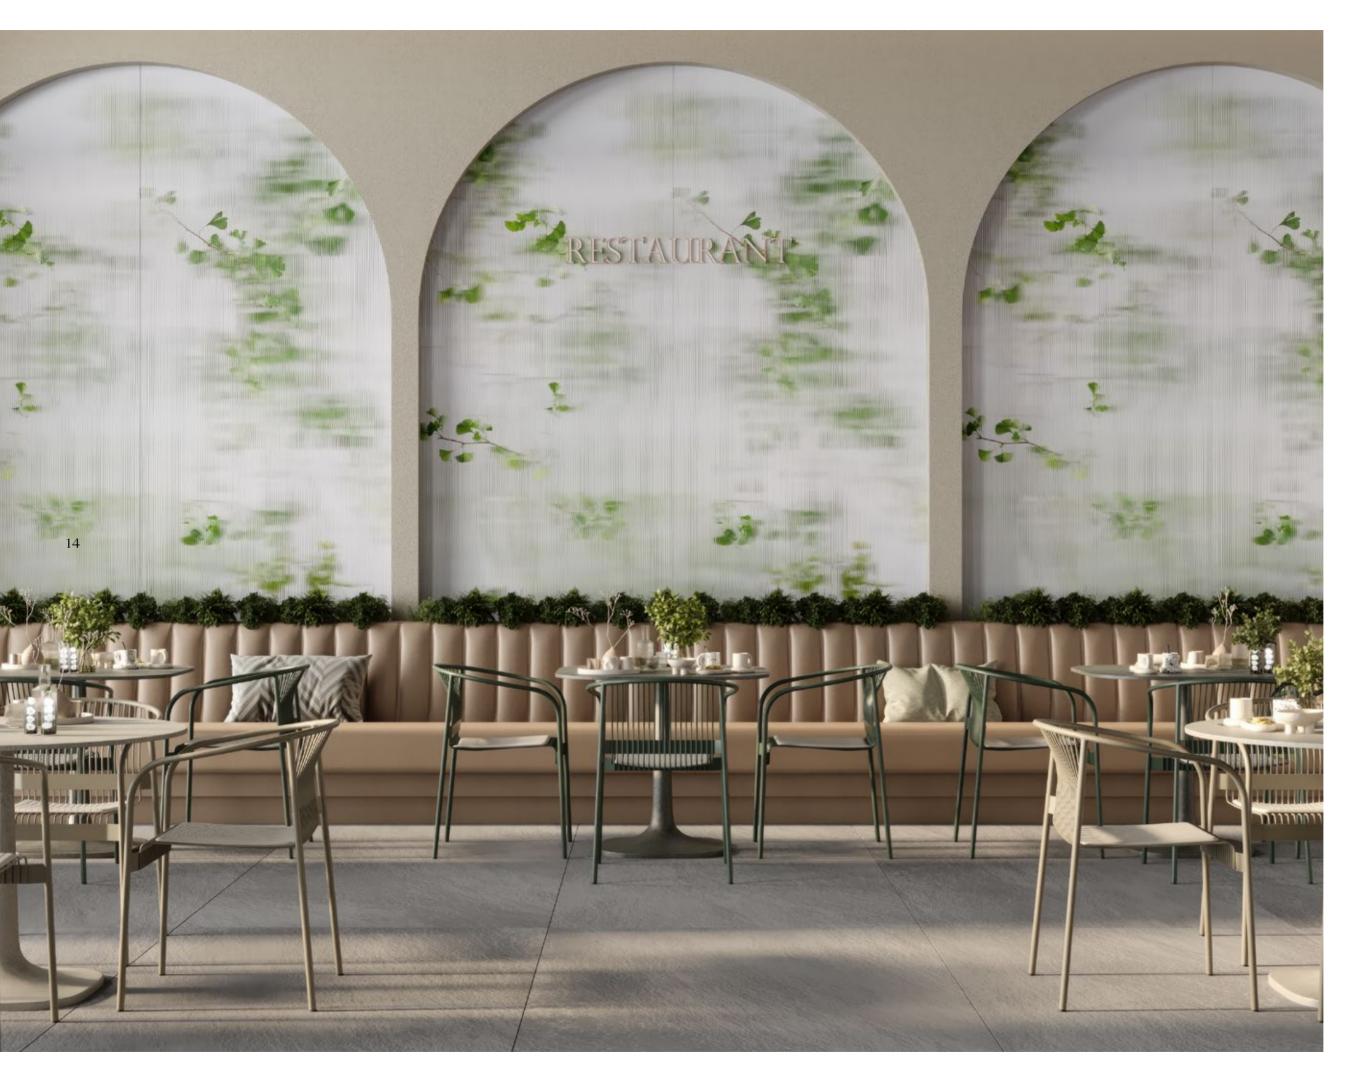

Lucent
Limited Edition

Lucent emerged from the Lumin collection, where the transparency of glass unveils gentle whispers of the world beyond. Light and the verdant leaves dance gracefully through the refraction, creating a symphony of movement and color, as each ray bends to reveal the delicate green beneath, casting fleeting patterns of life and nature's beauty. Lucent with the Evodry effect, resonates deeply with those who seek a harmonious blend of elegance and the soft glow of light.

Actual product colors may slightly vary from the images shown. For more detail

Wall: Lucent Natural Evo-dry 120x280 cm Thickness: 6mm

Floor: Essence Light Grey Natural 120x280 cm Thickness: 6mm

# Glowing with elegance, shining with exclusivity.

Lucent, a masterpiece from the Lumin collection, is where the allure of transparency meets the poetry of light. It captures more than the mere clarity of glass; it unveils a delicate conversation between light and nature. As rays pass through Lucent's flawless surface, they bend and refract, gently intertwining with the soft, verdant hues of leaves beyond. Each beam dances gracefully, casting intricate patterns that shift with every movement, a fleeting reflection of life and nature's quiet beauty.

Wall: Lucent Natural Evo-dry 120x280 cm Thickness: 6mm

Floor: Essence Light Grey Natural 120x280 cm Thickness: 6mm

The Evo-dry effect, seamlessly integrated into Lucent, enhances this ethereal dance. It amplifies the brilliance of each reflection, allowing the soft glow of light to envelop any space with a sense of calm elegance. Lucent is more than a design; it is a tranquil symphony of elements, appealing to those who seek harmony between sophistication and light's gentle, natural radiance. In Lucent, light becomes a storyteller, whispering tales of nature's quiet beauty, of fleeting moments captured in time, and of spaces transformed by the touch of elegance.

### Lucent Natural Evo-dry 120x280 cm Thickness: 6mm

# Lucent Limited Edition

120x280 cm IMS2215L-N Natural Evo-dry | 2 Faces Cross Match

Sunray
Limited Edition

Sunray,a radiant piece of the Lumin collection, It captures the quiet poetry of sunlight as it casts its tender shadows, creating a moment of stillness among the bustle of urban life and invites you to experience the quiet elegance of light in its purest. Sunray enhanced with evodry effect, encourages you to pause and embrace the quiet moments where light and shadow converse in a gentle movement.