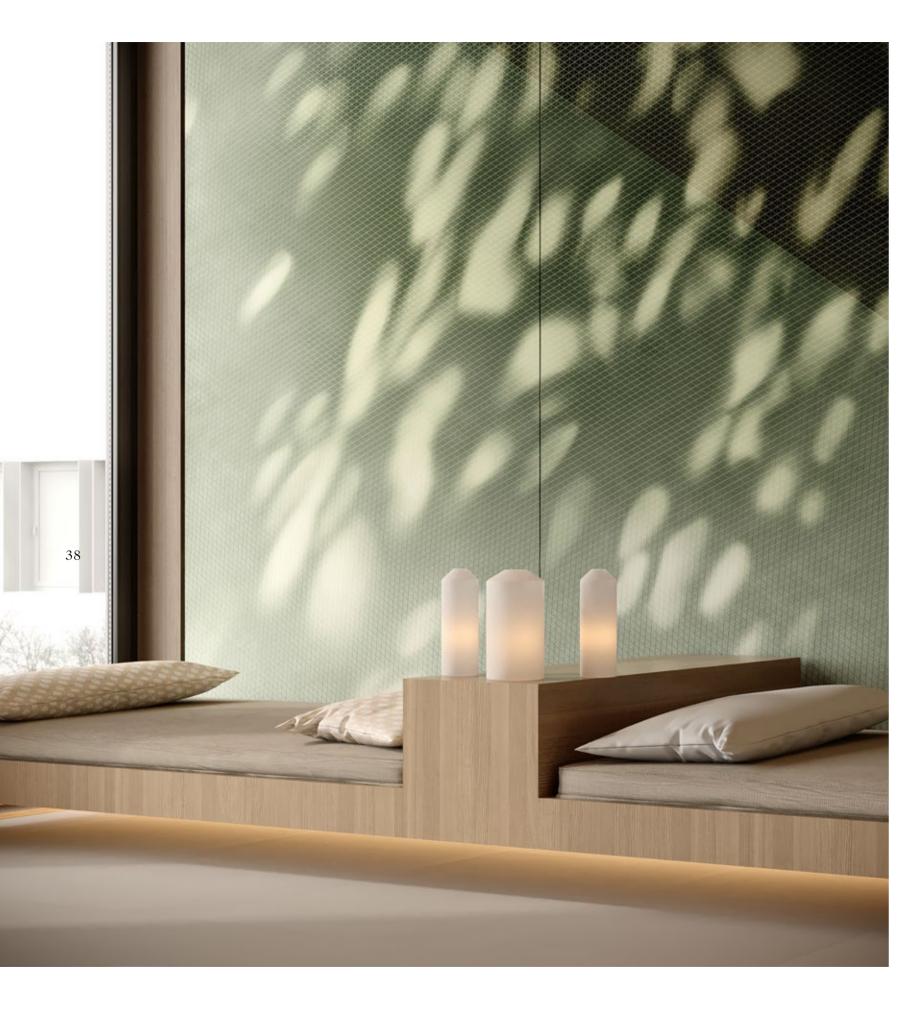

Lucent
Limited Edition

Lucent emerged from the Lumin collection, where the transparency of glass unveils gentle whispers of the world beyond. Light and the verdant leaves dance gracefully through the refraction, creating a symphony of movement and color, as each ray bends to reveal the delicate green beneath, casting fleeting patterns of life and nature's beauty. Lucent with the Evodry effect, resonates deeply with those who seek a harmonious blend of elegance and the soft glow of light.

# Glowing with elegance, shining with exclusivity.

Lucent, a masterpiece from the Lumin collection, is where the allure of transparency meets the poetry of light. It captures more than the mere clarity of glass; it unveils a delicate conversation between light and nature. As rays pass through Lucent's flawless surface, they bend and refract, gently intertwining with the soft, verdant hues of leaves beyond. Each beam dances gracefully, casting intricate patterns that shift with every movement, a fleeting reflection of life and nature's quiet beauty.

Wall: Lucent Natural Evo-dry 120x280 cm Thickness: 6mm

Floor: Essence Light Grey Natural 120x280 cm Thickness: 6mm

The Evo-dry effect, seamlessly integrated into Lucent, enhances this ethereal dance. It amplifies the brilliance of each reflection, allowing the soft glow of light to envelop any space with a sense of calm elegance. Lucent is more than a design; it is a tranquil symphony of elements, appealing to those who seek harmony between sophistication and light's gentle, natural radiance. In Lucent, light becomes a storyteller, whispering tales of nature's quiet beauty, of fleeting moments captured in time, and of spaces transformed by the touch of elegance.