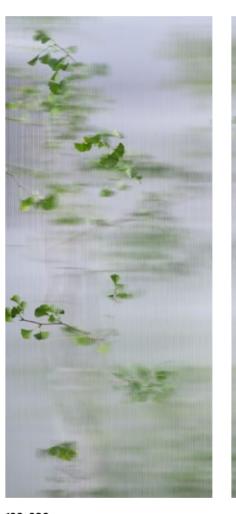

Lucent
Limited Edition

Lucent emerged from the Lumin collection, where the transparency of glass unveils gentle whispers of the world beyond. Light and the verdant leaves dance gracefully through the refraction, creating a symphony of movement and color, as each ray bends to reveal the delicate green beneath, casting fleeting patterns of life and nature's beauty. Lucent with the Evodry effect, resonates deeply with those who seek a harmonious blend of elegance and the soft glow of light.

# Glowing with elegance, shining with exclusivity.

Lucent, a masterpiece from the Lumin collection, is where the allure of transparency meets the poetry of light. It captures more than the mere clarity of glass; it unveils a delicate conversation between light and nature. As rays pass through Lucent's flawless surface, they bend and refract, gently intertwining with the soft, verdant hues of leaves beyond. Each beam dances gracefully, casting intricate patterns that shift with every movement, a fleeting reflection of life and nature's quiet beauty.

Wall: Lucent Natural Evo-dry 120x280 cm Thickness: 6mm

Floor: Essence Light Grey Natural 120x280 cm Thickness: 6mm

The Evo-dry effect, seamlessly integrated into Lucent, enhances this ethereal dance. It amplifies the brilliance of each reflection, allowing the soft glow of light to envelop any space with a sense of calm elegance. Lucent is more than a design; it is a tranquil symphony of elements, appealing to those who seek harmony between sophistication and light's gentle, natural radiance. In Lucent, light becomes a storyteller, whispering tales of nature's quiet beauty, of fleeting moments captured in time, and of spaces transformed by the touch of elegance.