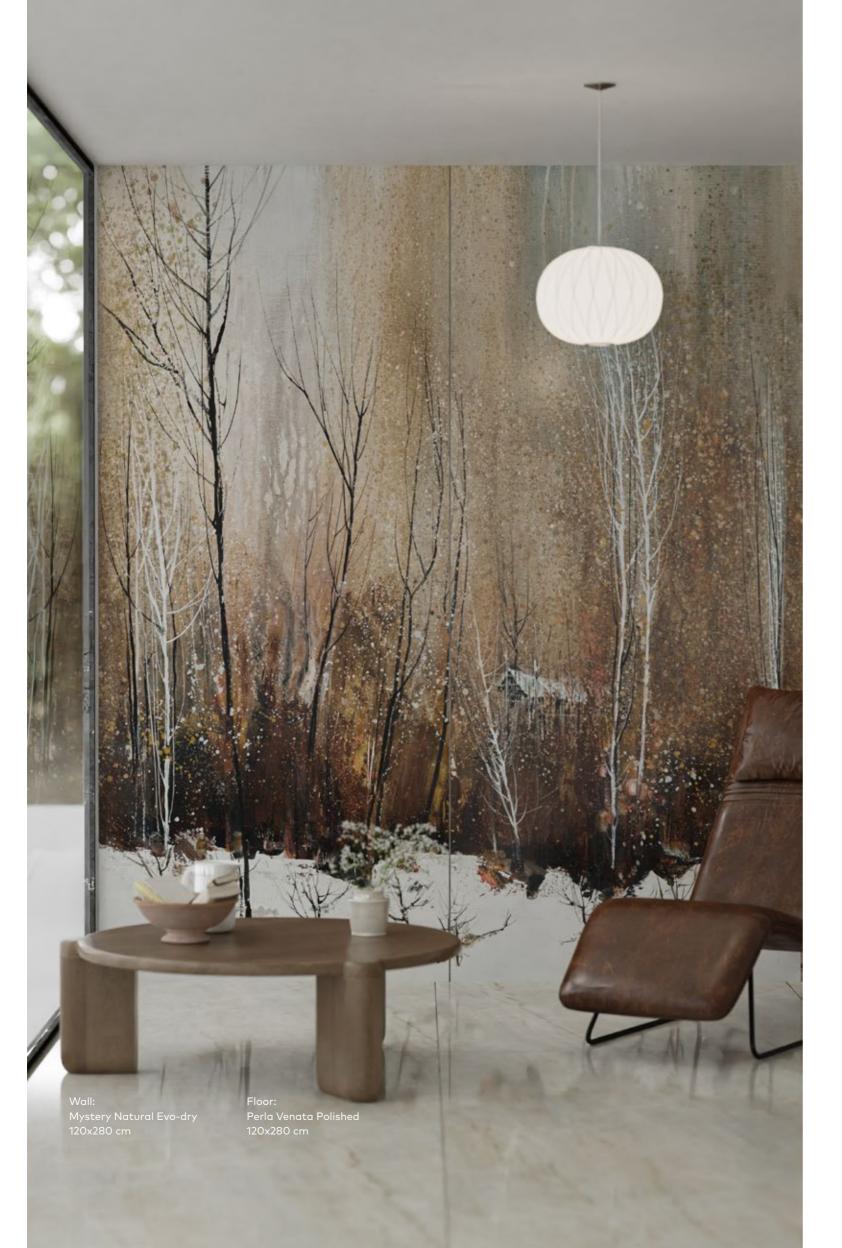

# Hypnotize Limited Edition

120x280 cm IM2175L-N Natural Evo-dry | 2 Faces

Mystery
Limited Edition

Mystery pattern is a poetic masterpiece that appears to come to life with a gentle breeze. The trees create a serene and dreamy motion, evoking a sense of relaxation. Delicate, romantic, and filled with poetry, this pattern captures the enchantment of the changing seasons. The interplay of leaves creates a captivating play of light and shadow, adding a touch of sunny luminosity. These Autumn landscapes are perfect for any space that desires to elevate its ambiance with a touch of depth and texture.

Embark on a Fourney of Modernism, Uniqueness, and Luxury.

Mystery transcends design boundaries, venturing into the poetic realm. It is a canvas where nature's artistry is depicted, so vivid and dynamic it seems to sway with the breeze. Mystery animates the serene movement of trees, their branches performing an eternal dance of tranquility and dreams. Capturing autumn's romantic essence, this design evokes calm and contemplation, as if wandering through a sunlit forest on an autumn day. Mystery crafts a pattern as romantic and delicate as it is poetic, inviting us to pause and appreciate nature's beauty, reminding us of the mesmerizing interplay between light and shadow, and the endless allure of autumn landscapes. Mystery is not just a pattern but an experience, a journey to the heart of nature's art.

Wall: Mystery Natural Evo-dry 120x280 cm Floor: Perla Venata Polished 120x280 cm

114

Mystery Natural Evo-dry 120x280 cm

# Mystery Limited Edition

120x280 cm IM2195L-N Natural Evo-dry | 2 Faces Cross Match