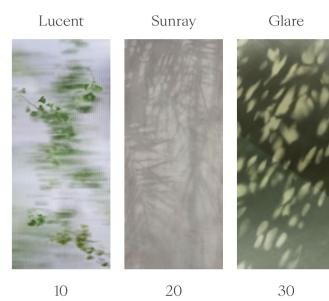

Lucent
Limited Edition

Lucent emerged from the Lumin collection, where the transparency of glass unveils gentle whispers of the world beyond. Light and the verdant leaves dance gracefully through the refraction, creating a symphony of movement and color, as each ray bends to reveal the delicate green beneath, casting fleeting patterns of life and nature's beauty. Lucent with the Evodry effect, resonates deeply with those who seek a harmonious blend of elegance and the soft glow of light.

# Lucent Limited Edition

120x280 cm IMS2215L-N Natural Evo-dry | 2 Faces Cross Match

Sunray
Limited Edition

Sunray,a radiant piece of the Lumin collection, It captures the quiet poetry of sunlight as it casts its tender shadows, creating a moment of stillness among the bustle of urban life and invites you to experience the quiet elegance of light in its purest. Sunray enhanced with evodry effect, encourages you to pause and embrace the quiet moments where light and shadow converse in a gentle movement.

# Exclusive designs that shine, only from Imperio.

Sunray, a luminous creation from the Lumin collection, embodies the serene beauty of sunlight at its most tender. It captures the quiet poetry of light as it dances softly across surfaces, casting gentle shadows that create moments of stillness amidst the rush of urban life. Sunray invites you to experience the elegance of light in its purest form, a subtle yet profound reminder of nature's quiet grace. Enhanced by the Evo-dry effect, Sunray transforms light into a delicate performance, where each ray seems to invite reflection, encouraging you to pause and embrace the serene dialogue between light and shadow. In these fleeting moments of gentle movement, Sunray becomes a conduit for peace, a testament to the beauty of stillness and simplicity.

Sunray Carving - Natural 120x280 cm Thickness: 6mm

## Limited Edition

120x280 cm IMS2210L-N Natural Evo-dry | 2 Faces Cross Match

Actual product colors may slightly vary from the images shown. For more detail

Glare is an artwork inspired by a sea-shell installation and nature's allure within the Lumin collection. Glare

serves as an abstract window, an artistic interpretation of light passing through the leaves, where nature gracefully enters your interior space.

30

Glare
Limited Edition

Floor: Level Light Grey Soft Matte 120x280 cm Thickness: 6mm

## Radiate style with every Ceramic.

Glare, a striking piece from the Lumin collection, draws its inspiration from the intricate beauty of a seashell and the captivating allure of nature. More than just a design, Glare is an abstract window to the natural world, an artistic rendering of light filtering through leaves, casting soft shadows and fleeting moments of brilliance. With each delicate curve and fold, it invites nature into