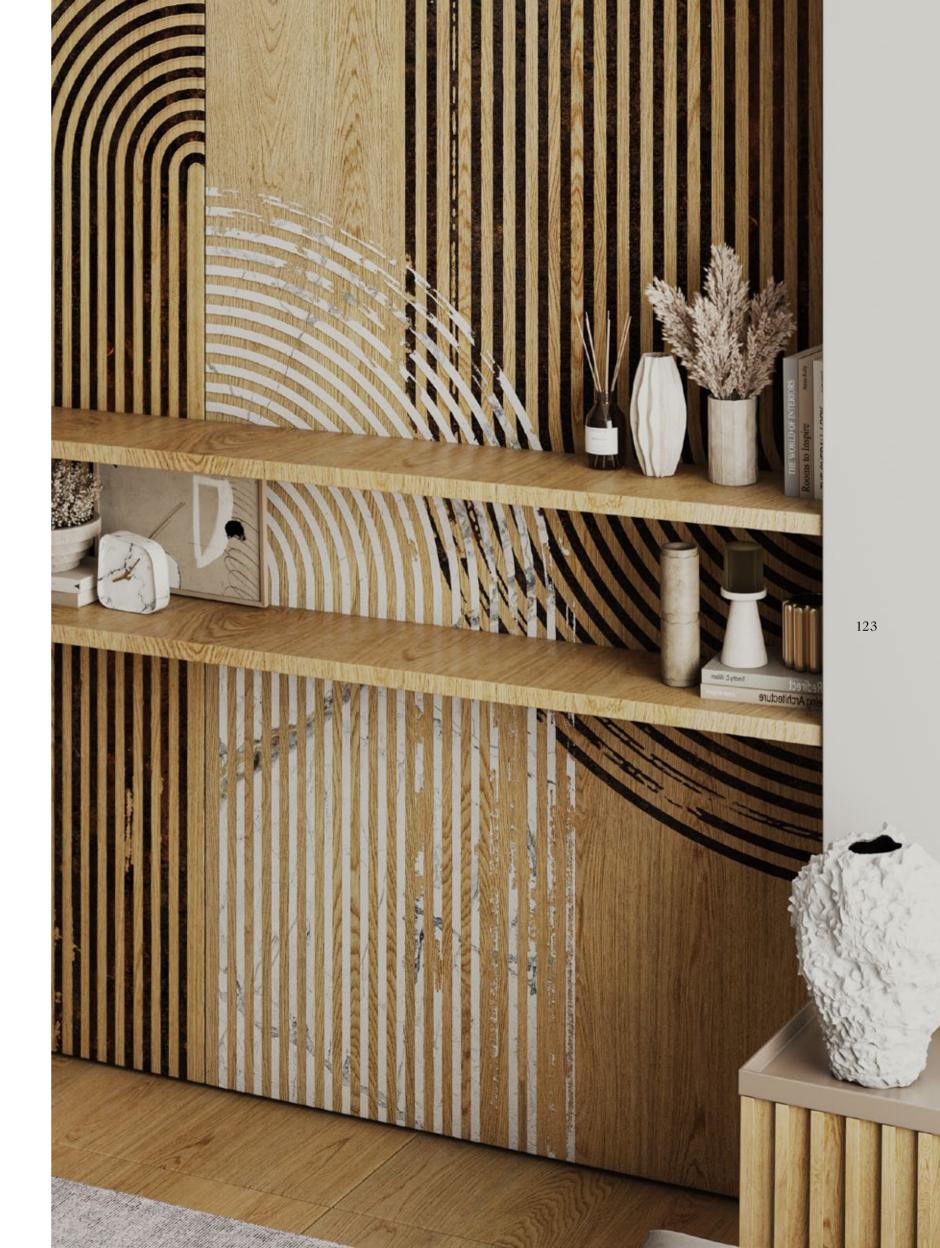

# The Style Limited Edition

The Style a captivating fusion of three mesmerizing patterns that brings together the enchanting blend of oxide, wood, and marble into a single artistic masterpiece. This sinuous geometric design exudes a minimalist charm, making it a perfect fit for modern and creative spaces. The combination of geometric elements with the natural wood texture in the background adds a touch of nature, creating a harmonious ambiance. With the innovative Natural Evo-dry technology, The Style not only adds warmth but also offers a sense of structure and authenticity. Immerse yourself in the captivating beauty of this design and elevate your space to new heights.

120

Actual product colors may slightly vary from the images shown. For more detail please contact sales department.

Wall: The Style Natural Evo-dry 120x280 cm

This masterpiece amalgamates three elemental patterns: the earthy charm of oxide, the timeless elegance of wood, and the pristine luxury of marble. Together, they create a captivating, minimalist geometric design, showcasing the beauty of fusion. The natural wood texture contrasts, adding warmth and depth with organic patterns, enriching the design's complexity. Achieving a rare balance in contemporary decor, it bridges modern minimalism with nature's rich textures.