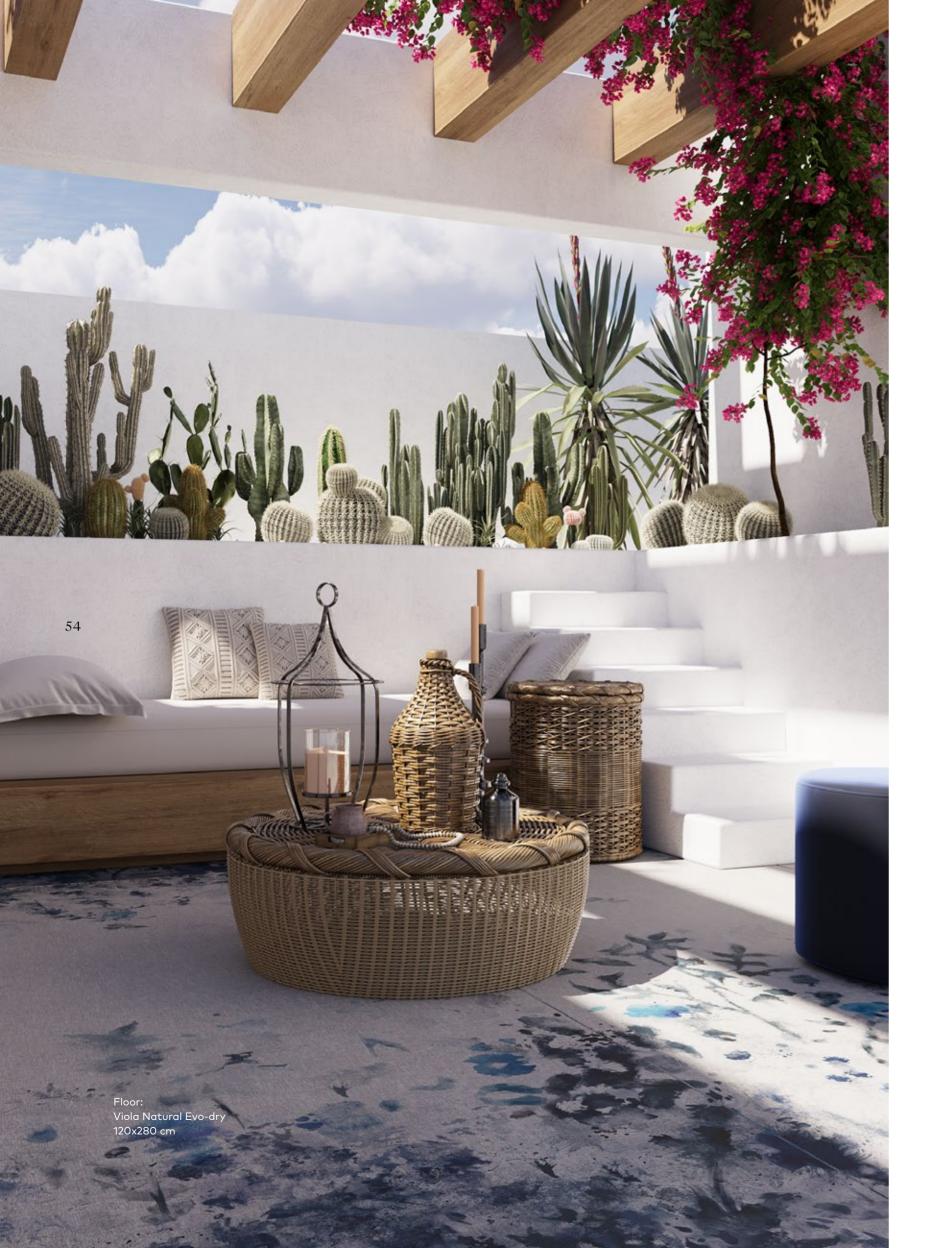

46

Viola
Limited Edition

Viola is an enchanting pattern featuring a harmonious blend of vibrant and deep blue leaves, delicately painted in a watercolor style. The design gracefully descends down the wall, while its colorful petals unfurl as if swayed by a gentle breeze, evoking a sense of captivating foliage. A backdrop of shimmering silver fabric beckons you to explore beyond the surface and uncover the enchantment of the lush vegetation depicted. Imagine ethereal flowers suspended in mid-air, their delicate hues enhancing the timeless and romantic allure of this pattern. The playful and light-hearted design infuses any space with a dreamy ambiance, infusing movement and vibrancy into its surroundings.

Wall: Viola Natural Evo-dry 120x280 cm

Floor: Pacific Natural 120x280 cm

Viola Natural Evo-dry 120x280 cm Floor: Pacific Natural 120x280 cm

Elegance in Every Detail

A Journey Through Nature's Serenity

Viola's pattern is not just a design but a portal to an enchanted world. Inspired by the serene beauty of nature, an artist's imagination gives birth to Viola. With each brushstroke, vibrant blue leaves emerge, painted with the finesse of watercolors that infuse the ceramics with soul. The design cascades down walls like a tranquil color waterfall, with petals unfolding as if swaying to a gentle breeze.