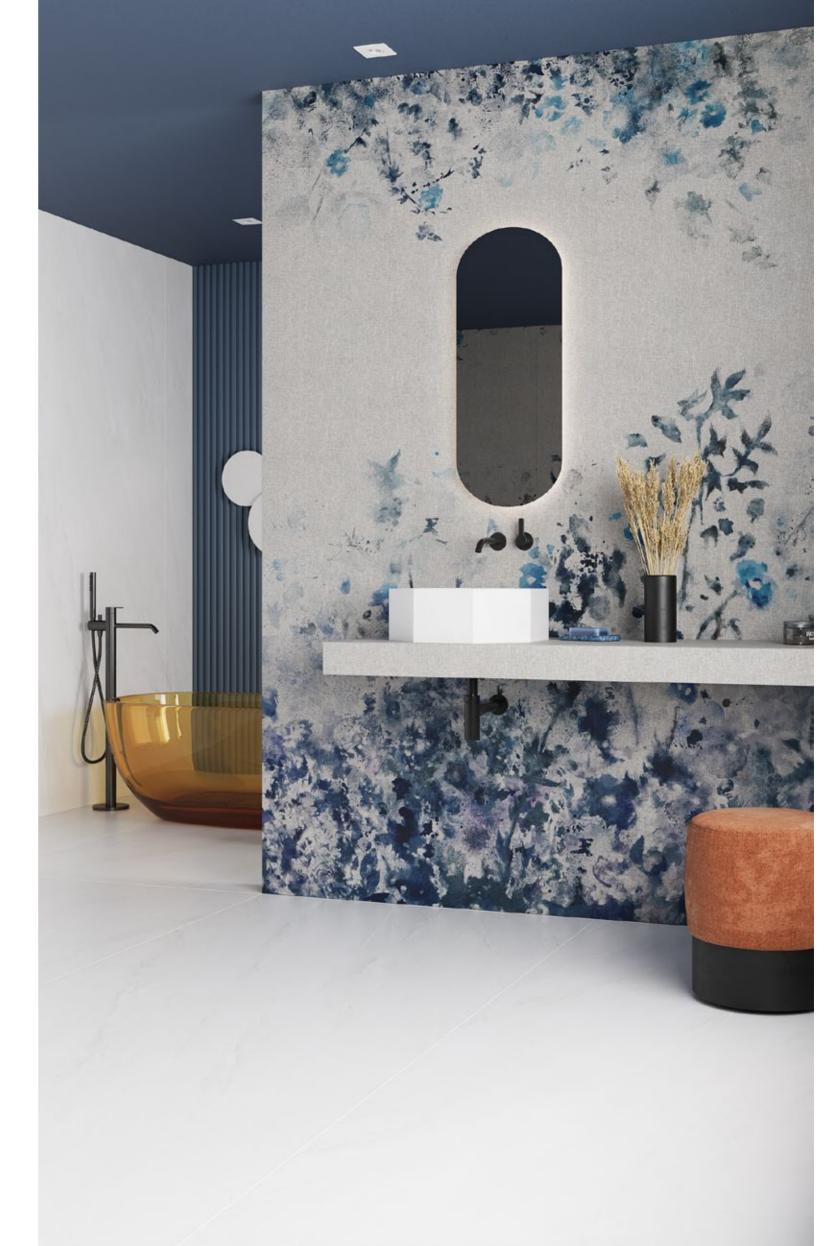

46

Viola
Limited Edition

Viola is an enchanting pattern featuring a harmonious blend of vibrant and deep blue leaves, delicately painted in a watercolor style. The design gracefully descends down the wall, while its colorful petals unfurl as if swayed by a gentle breeze, evoking a sense of captivating foliage. A backdrop of shimmering silver fabric beckons you to explore beyond the surface and uncover the enchantment of the lush vegetation depicted. Imagine ethereal flowers suspended in mid-air, their delicate hues enhancing the timeless and romantic allure of this pattern. The playful and light-hearted design infuses any space with a dreamy ambiance, infusing movement and vibrancy into its surroundings.

Wall: Viola Natural Evo-dry 120x280 cm

Floor: Pacific Natural 120x280 cm

Viola Natural Evo-dry 120x280 cm Floor: Pacific Natural 120x280 cm

Elegance in Every Detail

A Journey Through Nature's Serenity

Viola's pattern is not just a design but a portal to an enchanted world. Inspired by the serene beauty of nature, an artist's imagination gives birth to Viola. With each brushstroke, vibrant blue leaves emerge, painted with the finesse of watercolors that infuse the ceramics with soul. The design cascades down walls like a tranquil color waterfall, with petals unfolding as if swaying to a gentle breeze.