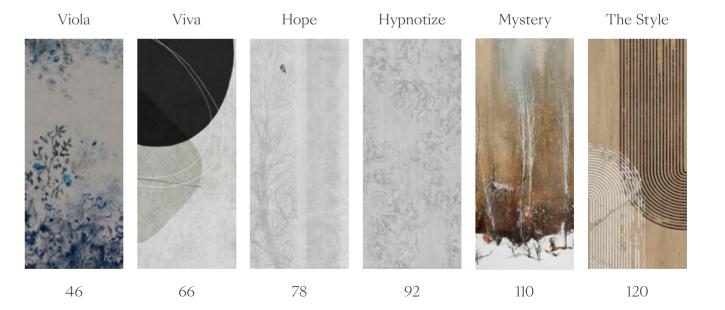

46

Viola
Limited Edition

Viola is an enchanting pattern featuring a harmonious blend of vibrant and deep blue leaves, delicately painted in a watercolor style. The design gracefully descends down the wall, while its colorful petals unfurl as if swayed by a gentle breeze, evoking a sense of captivating foliage. A backdrop of shimmering silver fabric beckons you to explore beyond the surface and uncover the enchantment of the lush vegetation depicted. Imagine ethereal flowers suspended in mid-air, their delicate hues enhancing the timeless and romantic allure of this pattern. The playful and light-hearted design infuses any space with a dreamy ambiance, infusing movement and vibrancy into its surroundings.

### Viola

120x280 cm | Porcelain Slab Relief texture by Evo-dry technology

Viva is a modern and unique design that features elegant overlapping layers of geometric shapes and thin lines. It invites exploration of the space beyond the porthole with its composition based on the juxtaposition of straight lines and curved shapes, imparting a strong dynamism. Inspired by the architectural movement of the 1950s, Brutalism, Viva incorporates elements such as pure, rigorous narrative patterns, monochrome shades, and texture. The rough texture variation on the surface, along with its irregular and extravagant characteristics, adds to the distinctiveness of the Viva design.

Viva embodies the bold spirit of innovation and the timeless appeal of geometry. It is not merely a design; it is a modern aesthetic prism, a celebration of shapes and lines' power to transform spaces. Elegant layers of geometric shapes, interlaced with delicate, thin lines, invite viewers on a visual journey beyond the ordinary. Viva's narrative capacity, through the overlapping layers and interplay of forms, recounts architectural evolution, from Brutalism's utilitarian boldness to contemporary design's nuanced expressions. Viva is more than an object of beauty; it is a piece of history, a dialogue between the past and present that enriches its surroundings. Imperio has crafted an experience in creating Viva, a declaration of beauty in complexity, a design that challenges and invites exploration. It epitomizes Imperio's commitment to design innovation, offering a piece that pays tribute to architectural history while looking forward to modern aesthetics. Viva is an invitation to the extraordinary, to inhabit spaces animated by boundless design imagination.

# Viva Limited Edition

120x280 cm IM2190L-N Natural Evo-dry | 3 Faces

The actual product may have an imperceptible difference in the Cross Match patterns compared to the images shown.

elements, creating a serene atmosphere that is perfect for relaxation areas. Allow yourself to be captivated by the silent interplay of intricately designed branches, adding a touch of elegance to any space. The delicate yet dynamic pattern, achieved through the use of the inspiring Partial Color technique, allows contrasting elements to effortlessly stand out against the background. The resulting ambiance is intimate and pure, offering a

Hope
Limited Edition

Hypnotize
Limited Edition

92

Floor: Hypnotize Natural Evo-dry 120x280 cm

Floor: Hypnotize Natural Evo-dry 120x280 cm

Bridging Time with Artistic Elegance

This gateway to the past connects the artistic prowess of yesteryears with today's innovative technology. Each piece in the Hypnotize collection narrates the passage of time, mirroring the graceful aging of an ancient Persian carpet. The designs serve as canvases where history and art unite, weaving mesmerizing patterns that blend and fade, evoking carpets that have borne witness to the ebbs and flows of countless days. Running your fingers over the surfaces of the Hypnotize ceramics deepens the narrative. The antique white lines, reminiscent of the warp and weft of an aged carpet, transcend mere decoration. They invite you into a tranquil Persian garden at dusk, where shadows interplay with light, crafting a serene haven for the soul.

# Hypnotize Limited Edition

120x280 cm IM2175L-N Natural Evo-dry | 2 Faces

Mystery
Limited Edition

Mystery pattern is a poetic masterpiece that appears to come to life with a gentle breeze. The trees create a serene and dreamy motion, evoking a sense of relaxation. Delicate, romantic, and filled with poetry, this pattern captures the enchantment of the changing seasons. The interplay of leaves creates a captivating play of light and shadow, adding a touch of sunny luminosity. These Autumn landscapes are perfect for any space that desires to elevate its ambiance with a touch of depth and texture.

# The Style Limited Edition

The Style a captivating fusion of three mesmerizing patterns that brings together the enchanting blend of oxide, wood, and marble into a single artistic masterpiece. This sinuous geometric design exudes a minimalist charm, making it a perfect fit for modern and creative spaces. The combination of geometric elements with the natural wood texture in the background adds a touch of nature, creating a harmonious ambiance. With the innovative Natural Evo-dry technology, The Style not only adds warmth but also offers a sense of structure and authenticity. Immerse yourself in the captivating beauty of this design and elevate your space to new heights.