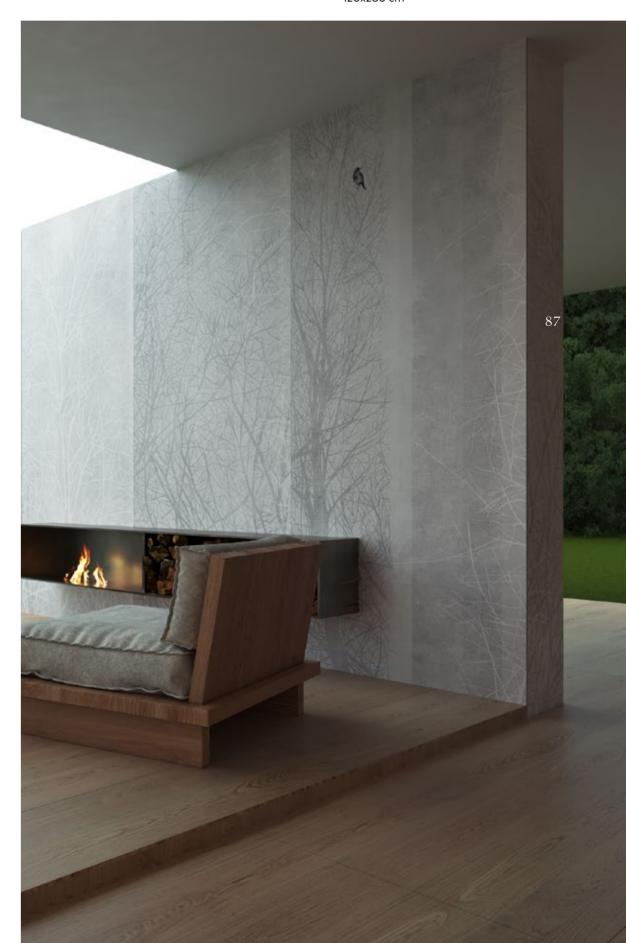

unique material effect that can enhance a multitude of sophisticated environments.

Hope is a source of tranquility and

serves as an inspiration for this forest-

themed design. The design showcases a harmonious arrangement of natural

Hope
Limited Edition

## The Tranquil Beauty of Hope

Hope emerges from a profound admiration for nature and its calming embrace. This design is more than artistic expression; it is a tribute to the forest's quiet majesty. Looking into Hope, one is transported to a realm where time decelerates, and peace is sovereign. Hope presents a symphony of natural elements, a narrative of branches, leaves, and hidden paths that invite tranquility, bringing the forest's finesse into any space it graces. The forest, emblematic of silent strength and resilience, is portrayed in

Wall: Hope Natural Evo-dry 120x280 cm