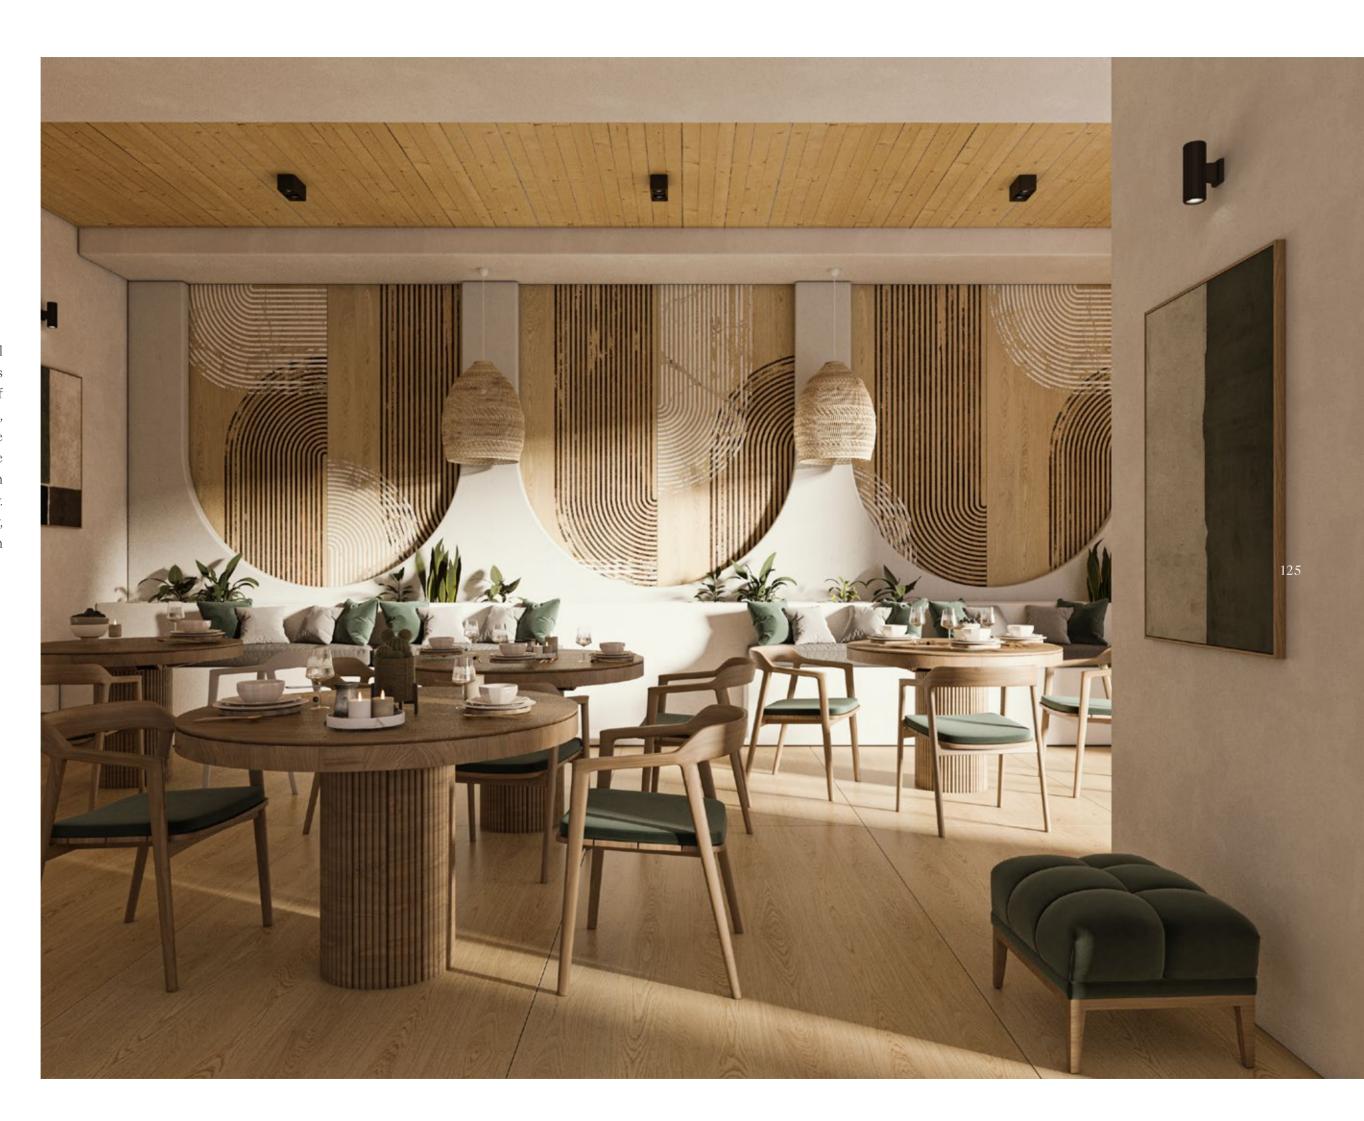

# The Style Limited Edition

The Style a captivating fusion of three mesmerizing patterns that brings together the enchanting blend of oxide, wood, and marble into a single artistic masterpiece. This sinuous geometric design exudes a minimalist charm, making it a perfect fit for modern and creative spaces. The combination of geometric elements with the natural wood texture in the background adds a touch of nature, creating a harmonious ambiance. With the innovative Natural Evo-dry technology, The Style not only adds warmth but also offers a sense of structure and authenticity. Immerse yourself in the captivating beauty of this design and elevate your space to new heights.

120

Actual product colors may slightly vary from the images shown. For more detail please contact sales department.

Wall: The Style Natural Evo-dry 120x280 cm

This masterpiece amalgamates three elemental patterns: the earthy charm of oxide, the timeless elegance of wood, and the pristine luxury of marble. Together, they create a captivating, minimalist geometric design, showcasing the beauty of fusion. The natural wood texture contrasts, adding warmth and depth with organic patterns, enriching the design's complexity. Achieving a rare balance in contemporary decor, it bridges modern minimalism with nature's rich textures.

Wall: The Style Natural Evo-dry 120x280 cm

The Style is an invitation to immerse in beauty, to craft spaces not just for living but for experiencing, adding warmth and creativity, transforming any area into a haven of style and tranquility. It celebrates the creative spirit, the pursuit of designs that resonate with modern living's essence while rooted in the timeless beauty of the natural world.