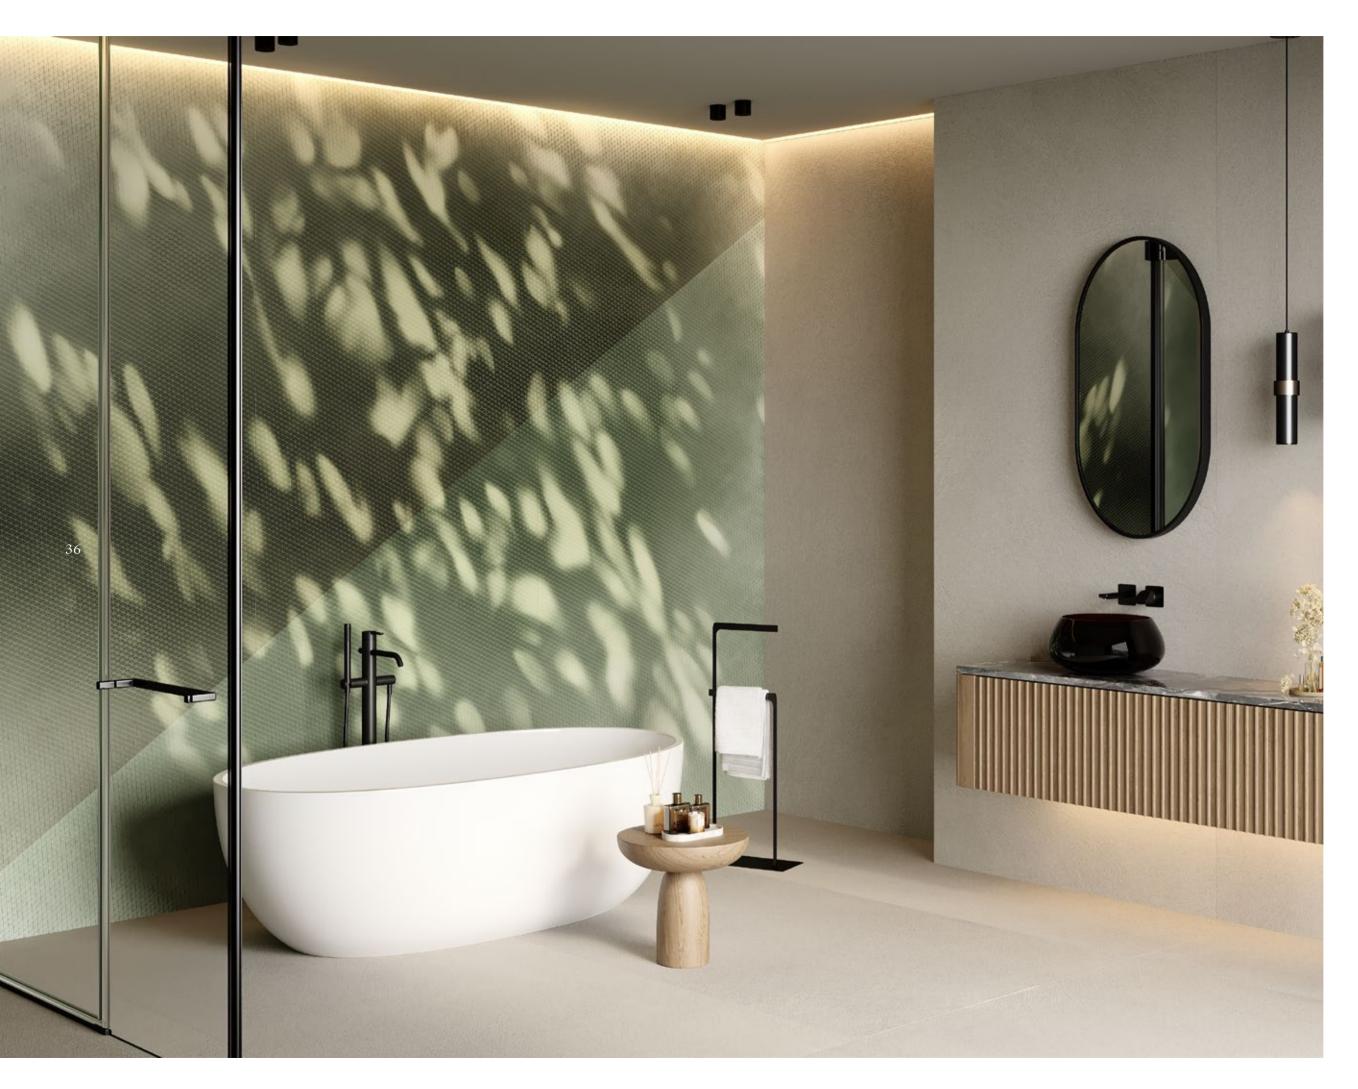

Lucent
Limited Edition

Lucent emerged from the Lumin collection, where the transparency of glass unveils gentle whispers of the world beyond. Light and the verdant leaves dance gracefully through the refraction, creating a symphony of movement and color, as each ray bends to reveal the delicate green beneath, casting fleeting patterns of life and nature's beauty. Lucent with the Evodry effect, resonates deeply with those who seek a harmonious blend of elegance and the soft glow of light.

Actual product colors may slightly vary from the images shown. For more detail

Wall: Lucent Natural Evo-dry 120x280 cm Thickness: 6mm

Floor: Essence Light Grey Natural 120x280 cm Thickness: 6mm

# Glowing with elegance, shining with exclusivity.

Lucent, a masterpiece from the Lumin collection, is where the allure of transparency meets the poetry of light. It captures more than the mere clarity of glass; it unveils a delicate conversation between light and nature. As rays pass through Lucent's flawless surface, they bend and refract, gently intertwining with the soft, verdant hues of leaves beyond. Each beam dances gracefully, casting intricate patterns that shift with every movement, a fleeting reflection of life and nature's quiet beauty.

Wall: Lucent Natural Evo-dry 120x280 cm Thickness: 6mm

Floor: Essence Light Grey Natural 120x280 cm Thickness: 6mm

The Evo-dry effect, seamlessly integrated into Lucent, enhances this ethereal dance. It amplifies the brilliance of each reflection, allowing the soft glow of light to envelop any space with a sense of calm elegance. Lucent is more than a design; it is a tranquil symphony of elements, appealing to those who seek harmony between sophistication and light's gentle, natural radiance. In Lucent, light becomes a storyteller, whispering tales of nature's quiet beauty, of fleeting moments captured in time, and of spaces transformed by the touch of elegance.