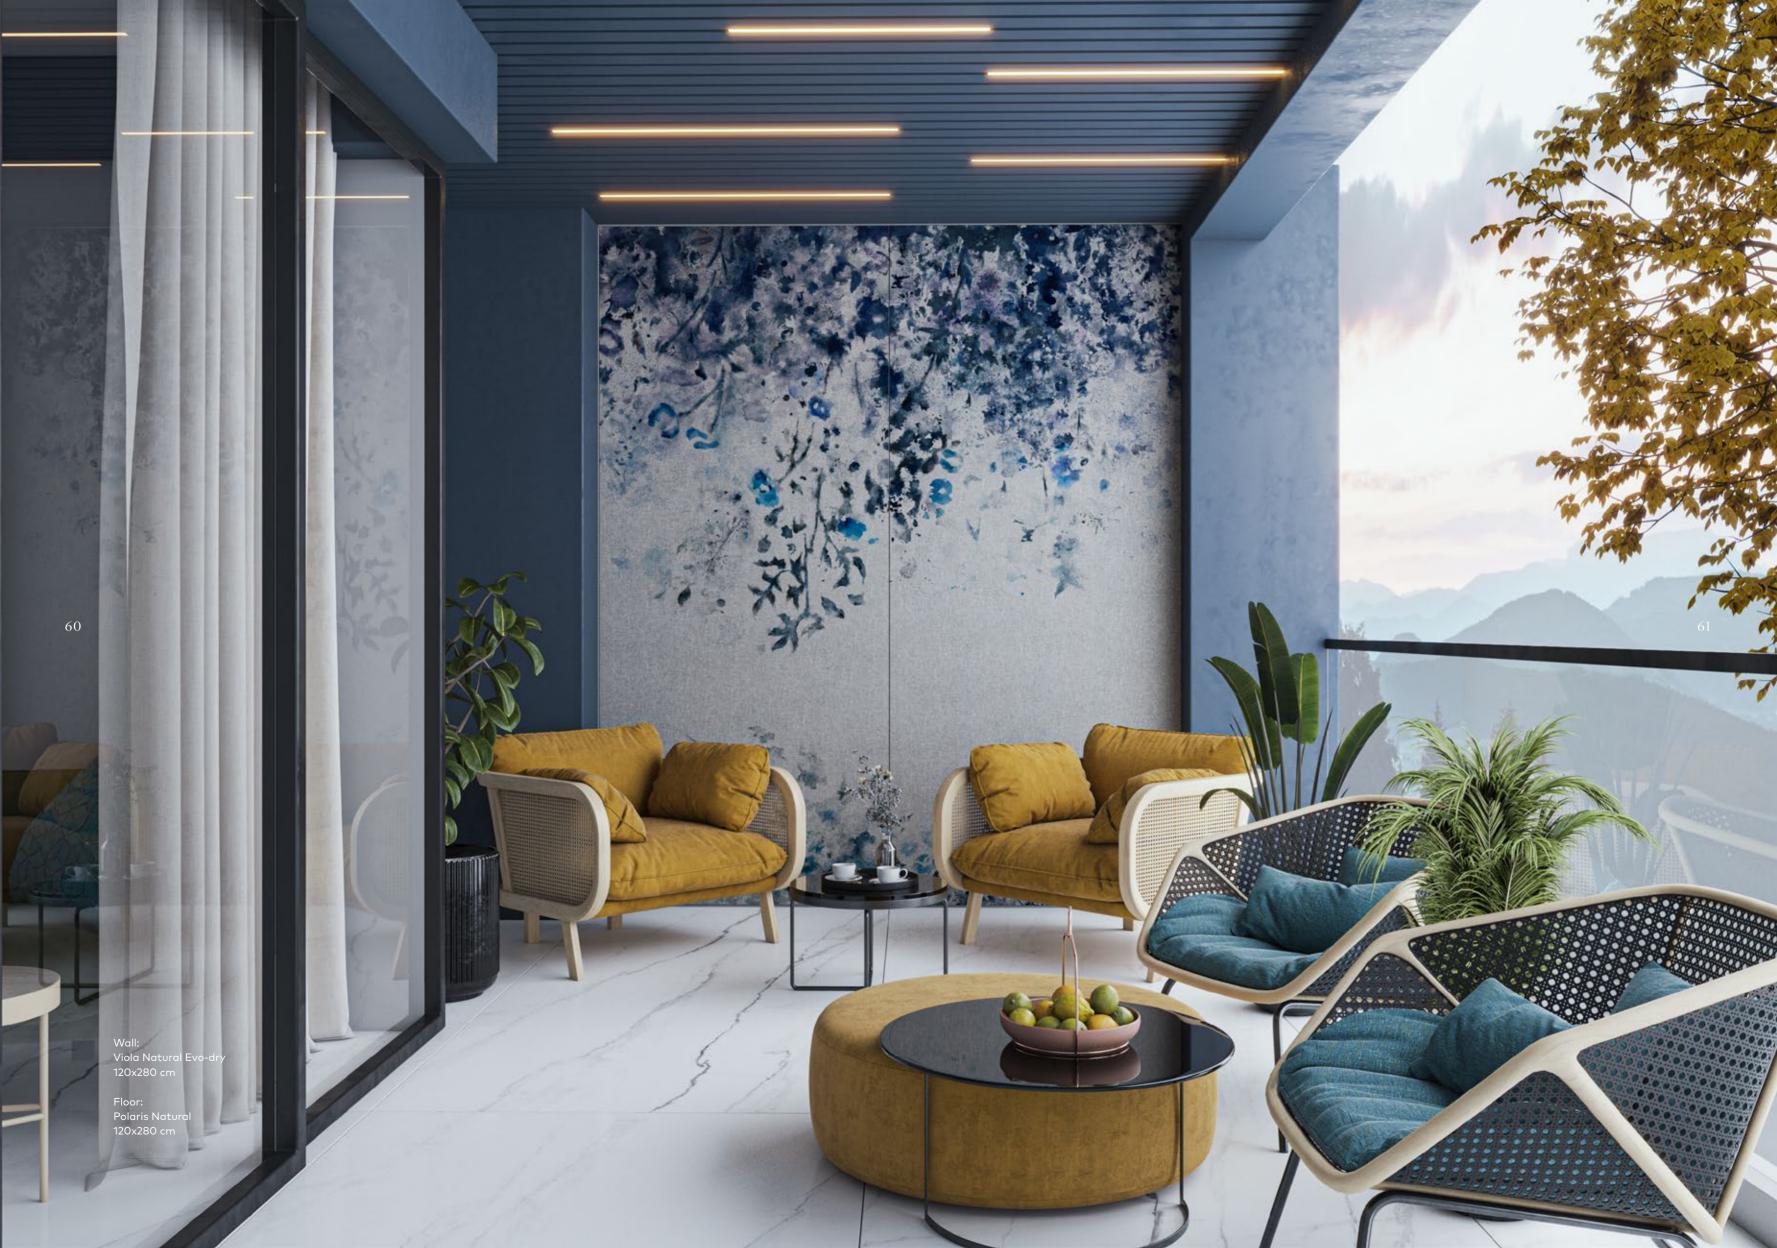

46

Viola
Limited Edition

Viola is an enchanting pattern featuring a harmonious blend of vibrant and deep blue leaves, delicately painted in a watercolor style. The design gracefully descends down the wall, while its colorful petals unfurl as if swayed by a gentle breeze, evoking a sense of captivating foliage. A backdrop of shimmering silver fabric beckons you to explore beyond the surface and uncover the enchantment of the lush vegetation depicted. Imagine ethereal flowers suspended in mid-air, their delicate hues enhancing the timeless and romantic allure of this pattern. The playful and light-hearted design infuses any space with a dreamy ambiance, infusing movement and vibrancy into its surroundings.

Wall: Viola Natural Evo-dry 120x280 cm

Floor: Pacific Natural 120x280 cm

Viola Natural Evo-dry 120x280 cm Floor: Pacific Natural 120x280 cm

Elegance in Every Detail

A Journey Through Nature's Serenity

Viola's pattern is not just a design but a portal to an enchanted world. Inspired by the serene beauty of nature, an artist's imagination gives birth to Viola. With each brushstroke, vibrant blue leaves emerge, painted with the finesse of watercolors that infuse the ceramics with soul. The design cascades down walls like a tranquil color waterfall, with petals unfolding as if swaying to a gentle breeze.

A backdrop of shimmering silver adds a layer of intrigue, beckoning viewers to explore beyond the surface. The lush foliage of Viola, seemingly alive, whispers secrets of hidden gardens and enchanted forests. Within these captivating leaves, ethereal flowers hang in the air, weaving a spell of eternal romance. Viola transcends a mere pattern; it narrates ethereal beauty, a tale spun from fantasy and reality. Encountering Viola means embarking on a dreamlike journey, a reminder that beauty resides in the intricate dance of colors and textures, in the play of light upon surfaces.

Wall: Viola Natural Evo-dry 120x280 cm

Wall: Viola Natural Evo-dry 120x280 cm