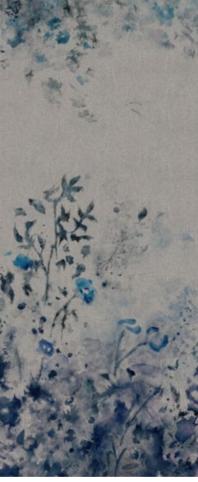

46

Viola
Limited Edition

Viola is an enchanting pattern featuring a harmonious blend of vibrant and deep blue leaves, delicately painted in a watercolor style. The design gracefully descends down the wall, while its colorful petals unfurl as if swayed by a gentle breeze, evoking a sense of captivating foliage. A backdrop of shimmering silver fabric beckons you to explore beyond the surface and uncover the enchantment of the lush vegetation depicted. Imagine ethereal flowers suspended in mid-air, their delicate hues enhancing the timeless and romantic allure of this pattern. The playful and light-hearted design infuses any space with a dreamy ambiance, infusing movement and vibrancy into its surroundings.

Wall: Viola Natural Evo-dry 120x280 cm

Floor: Pacific Natural 120x280 cm

Viola Natural Evo-dry 120x280 cm Floor: Pacific Natural 120x280 cm

Elegance in Every Detail

A Journey Through Nature's Serenity

Viola's pattern is not just a design but a portal to an enchanted world. Inspired by the serene beauty of nature, an artist's imagination gives birth to Viola. With each brushstroke, vibrant blue leaves emerge, painted with the finesse of watercolors that infuse the ceramics with soul. The design cascades down walls like a tranquil color waterfall, with petals unfolding as if swaying to a gentle breeze.

A backdrop of shimmering silver adds a layer of intrigue, beckoning viewers to explore beyond the surface. The lush foliage of Viola, seemingly alive, whispers secrets of hidden gardens and enchanted forests. Within these captivating leaves, ethereal flowers hang in the air, weaving a spell of eternal romance. Viola transcends a mere pattern; it narrates ethereal beauty, a tale spun from fantasy and reality. Encountering Viola means embarking on a dreamlike journey, a reminder that beauty resides in the intricate dance of colors and textures, in the play of light upon surfaces.