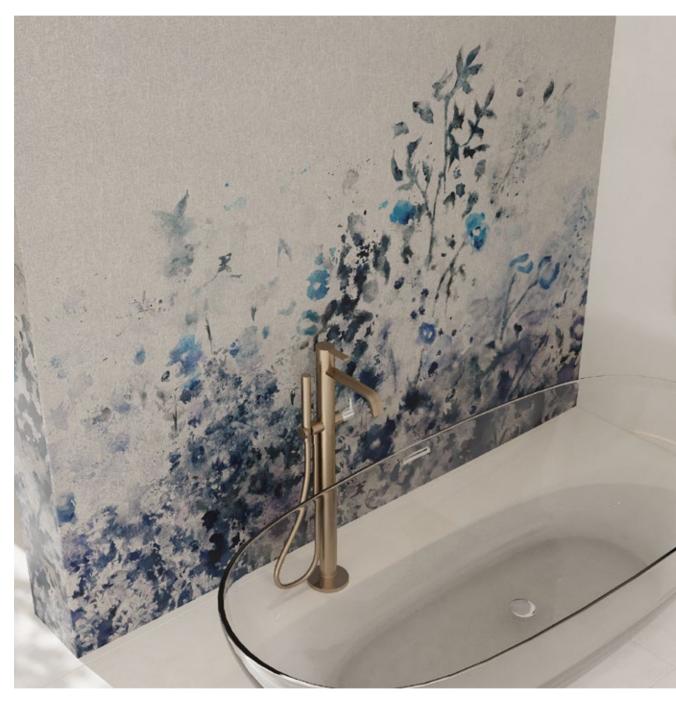

46

Viola
Limited Edition

Viola is an enchanting pattern featuring a harmonious blend of vibrant and deep blue leaves, delicately painted in a watercolor style. The design gracefully descends down the wall, while its colorful petals unfurl as if swayed by a gentle breeze, evoking a sense of captivating foliage. A backdrop of shimmering silver fabric beckons you to explore beyond the surface and uncover the enchantment of the lush vegetation depicted. Imagine ethereal flowers suspended in mid-air, their delicate hues enhancing the timeless and romantic allure of this pattern. The playful and light-hearted design infuses any space with a dreamy ambiance, infusing movement and vibrancy into its surroundings.

Wall: Viola Natural Evo-dry 120x280 cm

Floor: Pacific Natural 120x280 cm

Viola Natural Evo-dry 120x280 cm Floor: Pacific Natural 120x280 cm

Elegance in Every Detail

A Journey Through Nature's Serenity

Viola's pattern is not just a design but a portal to an enchanted world. Inspired by the serene beauty of nature, an artist's imagination gives birth to Viola. With each brushstroke, vibrant blue leaves emerge, painted with the finesse of watercolors that infuse the ceramics with soul. The design cascades down walls like a tranquil color waterfall, with petals unfolding as if swaying to a gentle breeze.