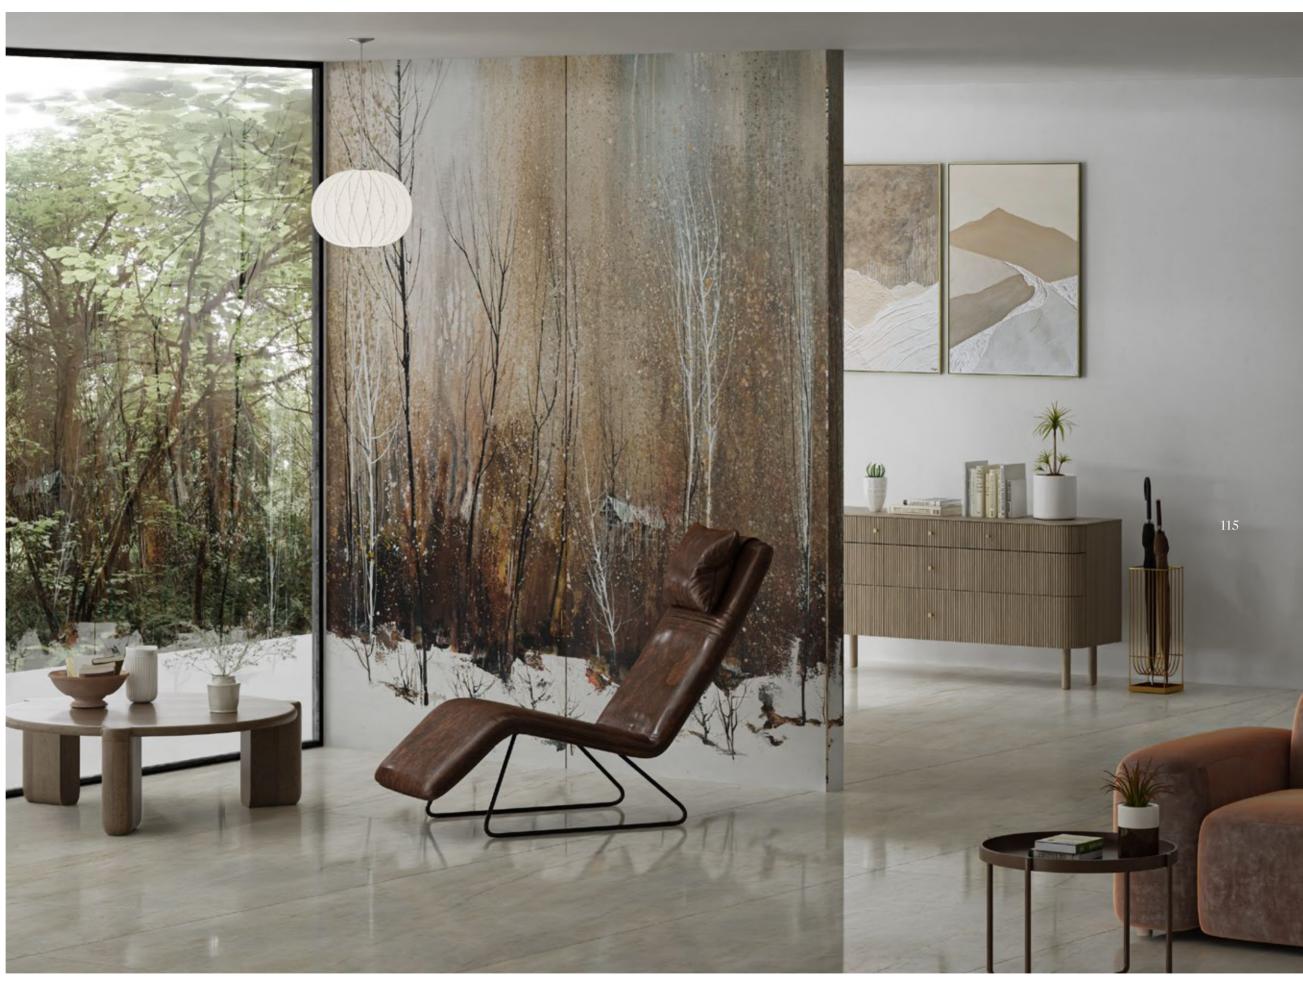

# Hypnotize Limited Edition

120x280 cm IM2175L-N Natural Evo-dry | 2 Faces

Mystery
Limited Edition

Mystery pattern is a poetic masterpiece that appears to come to life with a gentle breeze. The trees create a serene and dreamy motion, evoking a sense of relaxation. Delicate, romantic, and filled with poetry, this pattern captures the enchantment of the changing seasons. The interplay of leaves creates a captivating play of light and shadow, adding a touch of sunny luminosity. These Autumn landscapes are perfect for any space that desires to elevate its ambiance with a touch of depth and texture.

Embark on a Fourney of Modernism, Uniqueness, and Luxury.

Mystery transcends design boundaries, venturing into the poetic realm. It is a canvas where nature's artistry is depicted, so vivid and dynamic it seems to sway with the breeze. Mystery animates the serene movement of trees, their branches performing an eternal dance of tranquility and dreams. Capturing autumn's romantic essence, this design evokes calm and contemplation, as if wandering through a sunlit forest on an autumn day. Mystery crafts a pattern as romantic and delicate as it is poetic, inviting us to pause and appreciate nature's beauty, reminding us of the mesmerizing interplay between light and shadow, and the endless allure of autumn landscapes. Mystery is not just a pattern but an experience, a journey to the heart of nature's art.

Wall: Mystery Natural Evo-dry 120x280 cm Floor: Perla Venata Polished 120x280 cm

114

Mystery Natural Evo-dry 120x280 cm

# Mystery Limited Edition

120x280 cm IM2195L-N Natural Evo-dry | 2 Faces Cross Match