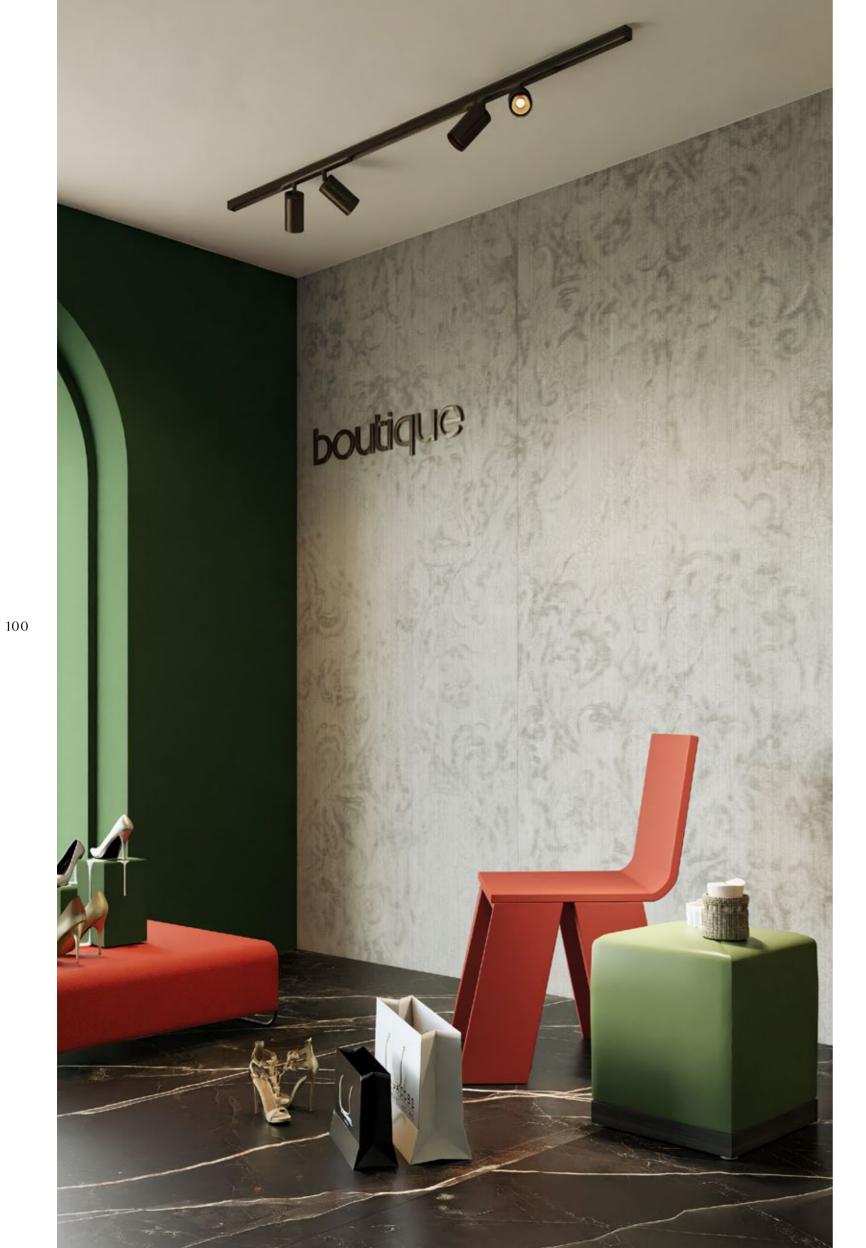

# An Art of Imagination...

Actual product colors may slightly vary from the images shown. For more detail

> Hypnotize captures the enchanting allure of a vintage Persian carpet, where the traces of natural wear and tear over the years have gracefully faded away. The mesmerizing patterns blur together, inducing a hypnotic effect that liberates the mind and beckons tranquility. The antique white lines, reminiscent of the carpet's warp and woof, serve as a reminder of the Natural Evo-dry technology employed in select areas, enhancing their sensitivity to touch and feel.

Hypnotize
Limited Edition

92

Floor: Hypnotize Natural Evo-dry 120x280 cm

Floor: Hypnotize Natural Evo-dry 120x280 cm

Bridging Time with Artistic Elegance

This gateway to the past connects the artistic prowess of yesteryears with today's innovative technology. Each piece in the Hypnotize collection narrates the passage of time, mirroring the graceful aging of an ancient Persian carpet. The designs serve as canvases where history and art unite, weaving mesmerizing patterns that blend and fade, evoking carpets that have borne witness to the ebbs and flows of countless days. Running your fingers over the surfaces of the Hypnotize ceramics deepens the narrative. The antique white lines, reminiscent of the warp and weft of an aged carpet, transcend mere decoration. They invite you into a tranquil Persian garden at dusk, where shadows interplay with light, crafting a serene haven for the soul.