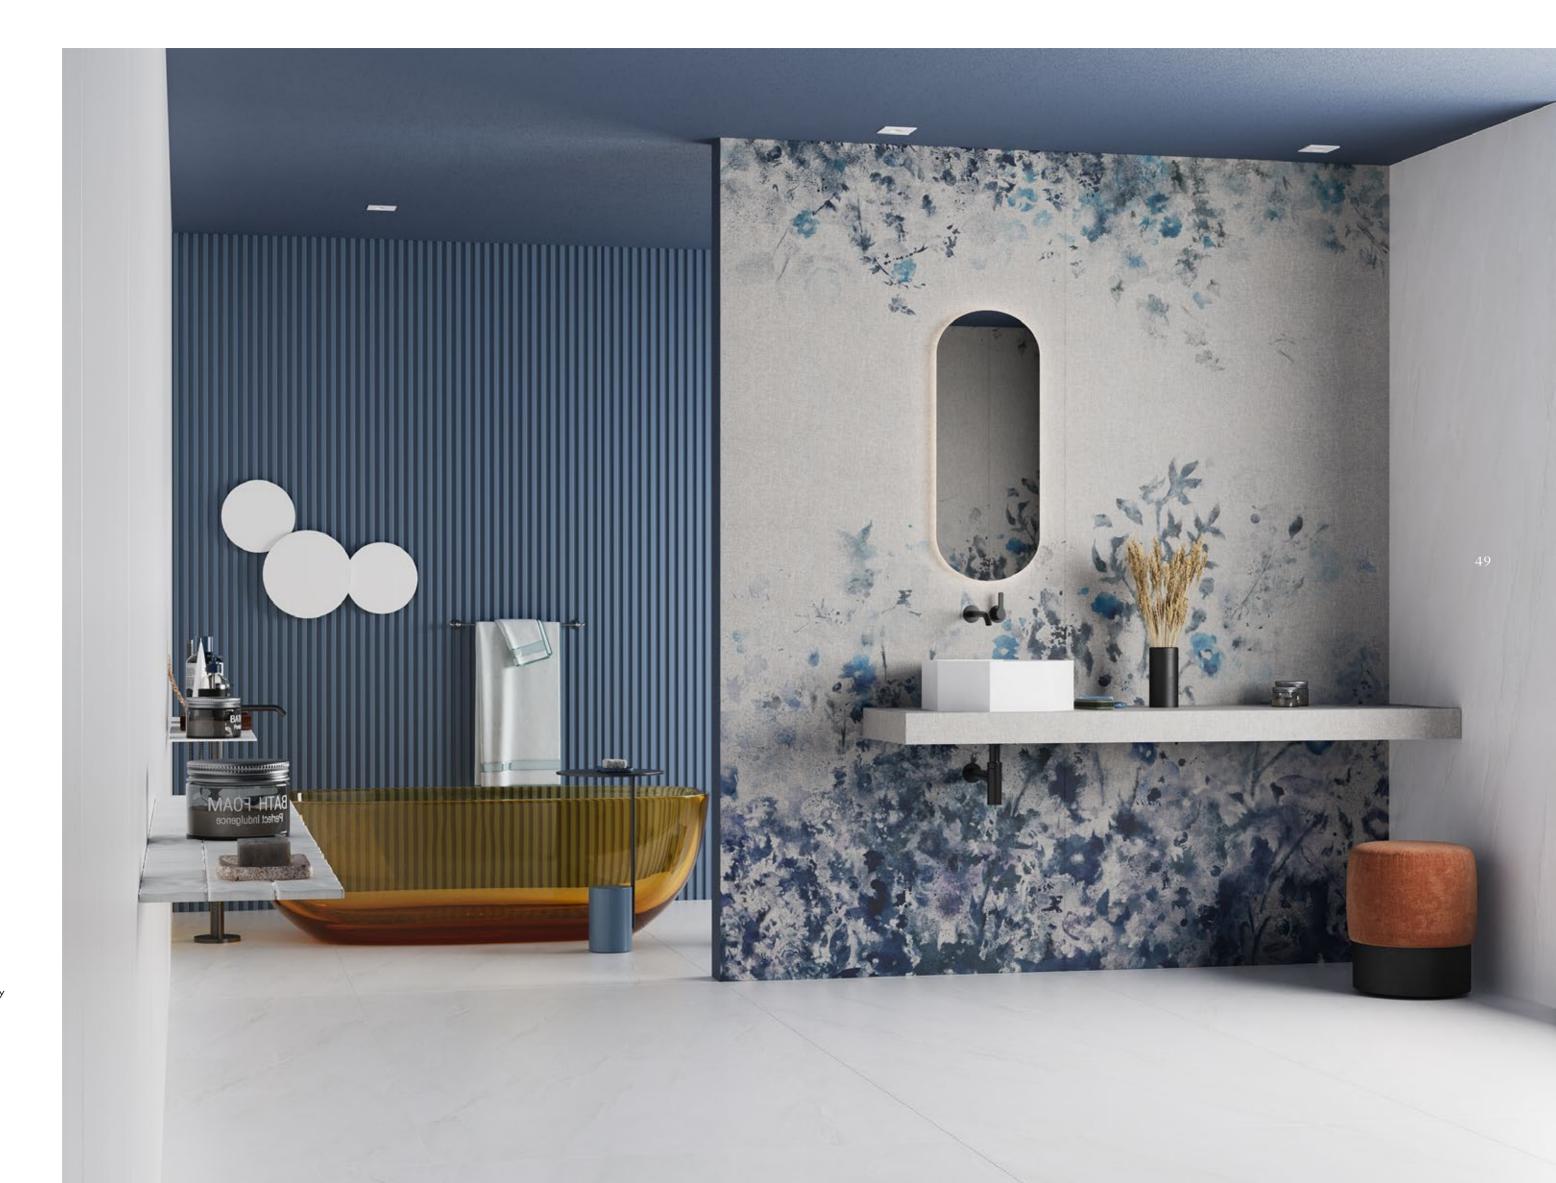

46

Viola
Limited Edition

Viola is an enchanting pattern featuring a harmonious blend of vibrant and deep blue leaves, delicately painted in a watercolor style. The design gracefully descends down the wall, while its colorful petals unfurl as if swayed by a gentle breeze, evoking a sense of captivating foliage. A backdrop of shimmering silver fabric beckons you to explore beyond the surface and uncover the enchantment of the lush vegetation depicted. Imagine ethereal flowers suspended in mid-air, their delicate hues enhancing the timeless and romantic allure of this pattern. The playful and light-hearted design infuses any space with a dreamy ambiance, infusing movement and vibrancy into its surroundings.

Wall: Viola Natural Evo-dry 120x280 cm

Floor: Pacific Natural 120x280 cm

Viola Natural Evo-dry 120x280 cm Floor: Pacific Natural 120x280 cm

Elegance in Every Detail

A Journey Through Nature's Serenity

Viola's pattern is not just a design but a portal to an enchanted world. Inspired by the serene beauty of nature, an artist's imagination gives birth to Viola. With each brushstroke, vibrant blue leaves emerge, painted with the finesse of watercolors that infuse the ceramics with soul. The design cascades down walls like a tranquil color waterfall, with petals unfolding as if swaying to a gentle breeze.