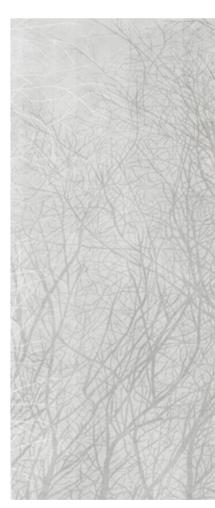

unique material effect that can enhance a multitude of sophisticated environments.

Hope is a source of tranquility and

serves as an inspiration for this forest-

themed design. The design showcases a harmonious arrangement of natural

Hope
Limited Edition

## The Tranquil Beauty of Hope

Hope emerges from a profound admiration for nature and its calming embrace. This design is more than artistic expression; it is a tribute to the forest's quiet majesty. Looking into Hope, one is transported to a realm where time decelerates, and peace is sovereign. Hope presents a symphony of natural elements, a narrative of branches, leaves, and hidden paths that invite tranquility, bringing the forest's finesse into any space it graces. The forest, emblematic of silent strength and resilience, is portrayed in

Wall: Hope Natural Evo-dry 120x280 cm