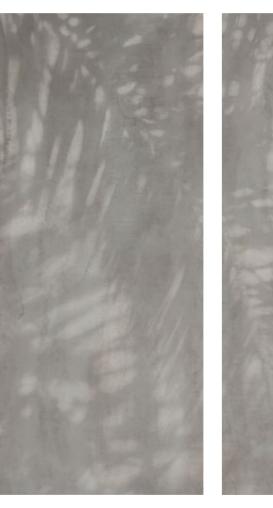

Lucent
Limited Edition

Lucent emerged from the Lumin collection, where the transparency of glass unveils gentle whispers of the world beyond. Light and the verdant leaves dance gracefully through the refraction, creating a symphony of movement and color, as each ray bends to reveal the delicate green beneath, casting fleeting patterns of life and nature's beauty. Lucent with the Evodry effect, resonates deeply with those who seek a harmonious blend of elegance and the soft glow of light.

# Glowing with elegance, shining with exclusivity.

Lucent, a masterpiece from the Lumin collection, is where the allure of transparency meets the poetry of light. It captures more than the mere clarity of glass; it unveils a delicate conversation between light and nature. As rays pass through Lucent's flawless surface, they bend and refract, gently intertwining with the soft, verdant hues of leaves beyond. Each beam dances gracefully, casting intricate patterns that shift with every movement, a fleeting reflection of life and nature's quiet beauty.

Wall: Lucent Natural Evo-dry 120x280 cm Thickness: 6mm

Floor: Essence Light Grey Natural 120x280 cm Thickness: 6mm

The Evo-dry effect, seamlessly integrated into Lucent, enhances this ethereal dance. It amplifies the brilliance of each reflection, allowing the soft glow of light to envelop any space with a sense of calm elegance. Lucent is more than a design; it is a tranquil symphony of elements, appealing to those who seek harmony between sophistication and light's gentle, natural radiance. In Lucent, light becomes a storyteller, whispering tales of nature's quiet beauty, of fleeting moments captured in time, and of spaces transformed by the touch of elegance.

### Lucent Natural Evo-dry 120x280 cm Thickness: 6mm

# Lucent Limited Edition

120x280 cm IMS2215L-N Natural Evo-dry | 2 Faces Cross Match

Sunray
Limited Edition

Sunray,a radiant piece of the Lumin collection, It captures the quiet poetry of sunlight as it casts its tender shadows, creating a moment of stillness among the bustle of urban life and invites you to experience the quiet elegance of light in its purest. Sunray enhanced with evodry effect, encourages you to pause and embrace the quiet moments where light and shadow converse in a gentle movement.