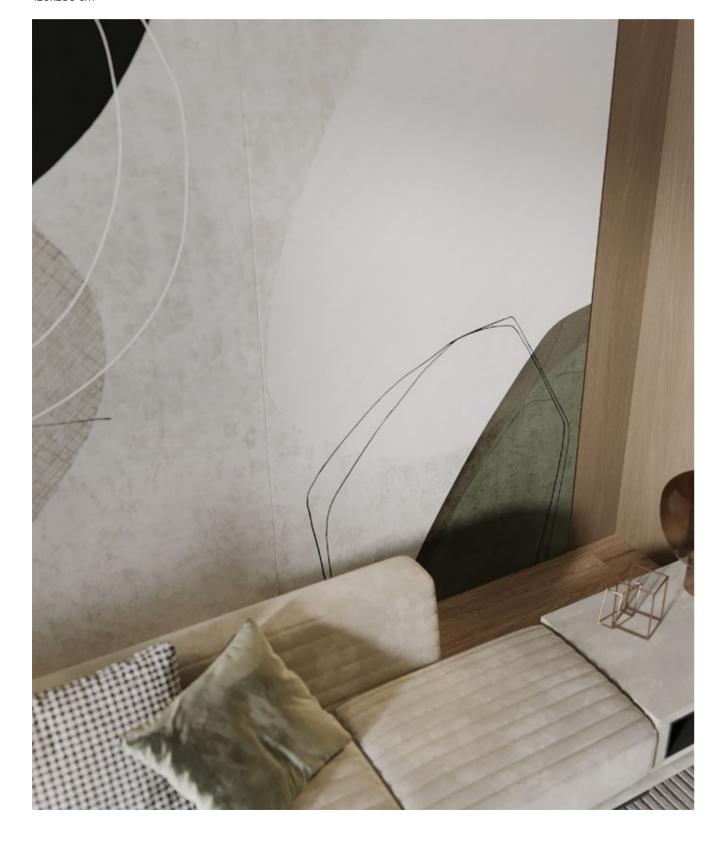

### Viola

120x280 cm | Porcelain Slab Relief texture by Evo-dry technology

Viva is a modern and unique design that features elegant overlapping layers of geometric shapes and thin lines. It invites exploration of the space beyond the porthole with its composition based on the juxtaposition of straight lines and curved shapes, imparting a strong dynamism. Inspired by the architectural movement of the 1950s, Brutalism, Viva incorporates elements such as pure, rigorous narrative patterns, monochrome shades, and texture. The rough texture variation on the surface, along with its irregular and extravagant characteristics, adds to the distinctiveness of the Viva design.

Wall: Viva Natural Evo-dry 120x280 cm

Wall: Viva Natural Evo-dry 120x280 cm

Floor: o-dry Pacific Natural 120x280 cm

Wall: Viva Natural Evo-dry and Pacific Natural 120x280 cm

74

A Symphony of Geometry and Innovation

Viva embodies the bold spirit of innovation and the timeless appeal of geometry. It is not merely a design; it is a modern aesthetic prism, a celebration of shapes and lines' power to transform spaces. Elegant layers of geometric shapes, interlaced with delicate, thin lines, invite viewers on a visual journey beyond the ordinary. Viva's narrative capacity, through the overlapping layers and interplay of forms, recounts architectural evolution, from Brutalism's utilitarian boldness to contemporary design's nuanced expressions. Viva is more than an object of beauty; it is a piece of history, a dialogue between the past and present that enriches its surroundings. Imperio has crafted an experience in creating Viva, a declaration of beauty in complexity, a design that challenges and invites exploration. It epitomizes Imperio's commitment to design innovation, offering a piece that pays tribute to architectural history while looking forward to modern aesthetics. Viva is an invitation to the extraordinary, to inhabit spaces animated by boundless design imagination.