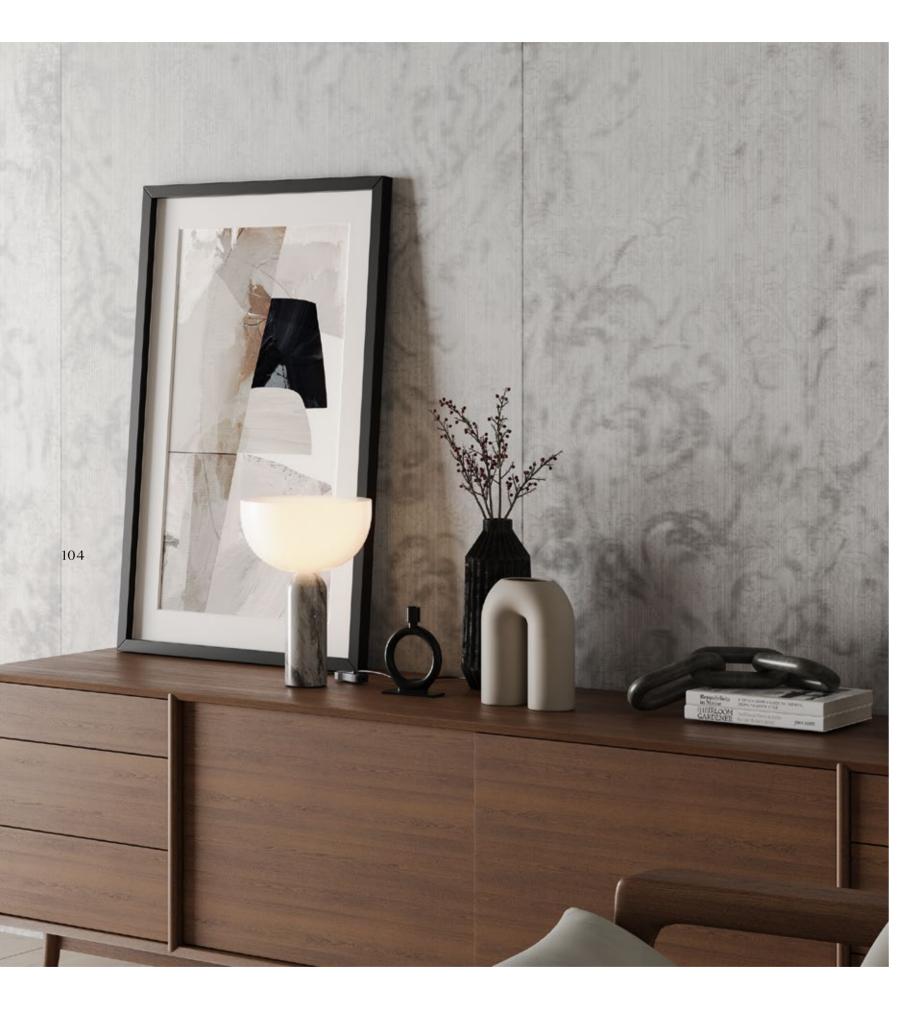

# An Art of Imagination...

Actual product colors may slightly vary from the images shown. For more detail

> Hypnotize captures the enchanting allure of a vintage Persian carpet, where the traces of natural wear and tear over the years have gracefully faded away. The mesmerizing patterns blur together, inducing a hypnotic effect that liberates the mind and beckons tranquility. The antique white lines, reminiscent of the carpet's warp and woof, serve as a reminder of the Natural Evo-dry technology employed in select areas, enhancing their sensitivity to touch and feel.

Hypnotize
Limited Edition

92

Floor: Hypnotize Natural Evo-dry 120x280 cm

Floor: Hypnotize Natural Evo-dry 120x280 cm

Bridging Time with Artistic Elegance

This gateway to the past connects the artistic prowess of yesteryears with today's innovative technology. Each piece in the Hypnotize collection narrates the passage of time, mirroring the graceful aging of an ancient Persian carpet. The designs serve as canvases where history and art unite, weaving mesmerizing patterns that blend and fade, evoking carpets that have borne witness to the ebbs and flows of countless days. Running your fingers over the surfaces of the Hypnotize ceramics deepens the narrative. The antique white lines, reminiscent of the warp and weft of an aged carpet, transcend mere decoration. They invite you into a tranquil Persian garden at dusk, where shadows interplay with light, crafting a serene haven for the soul.