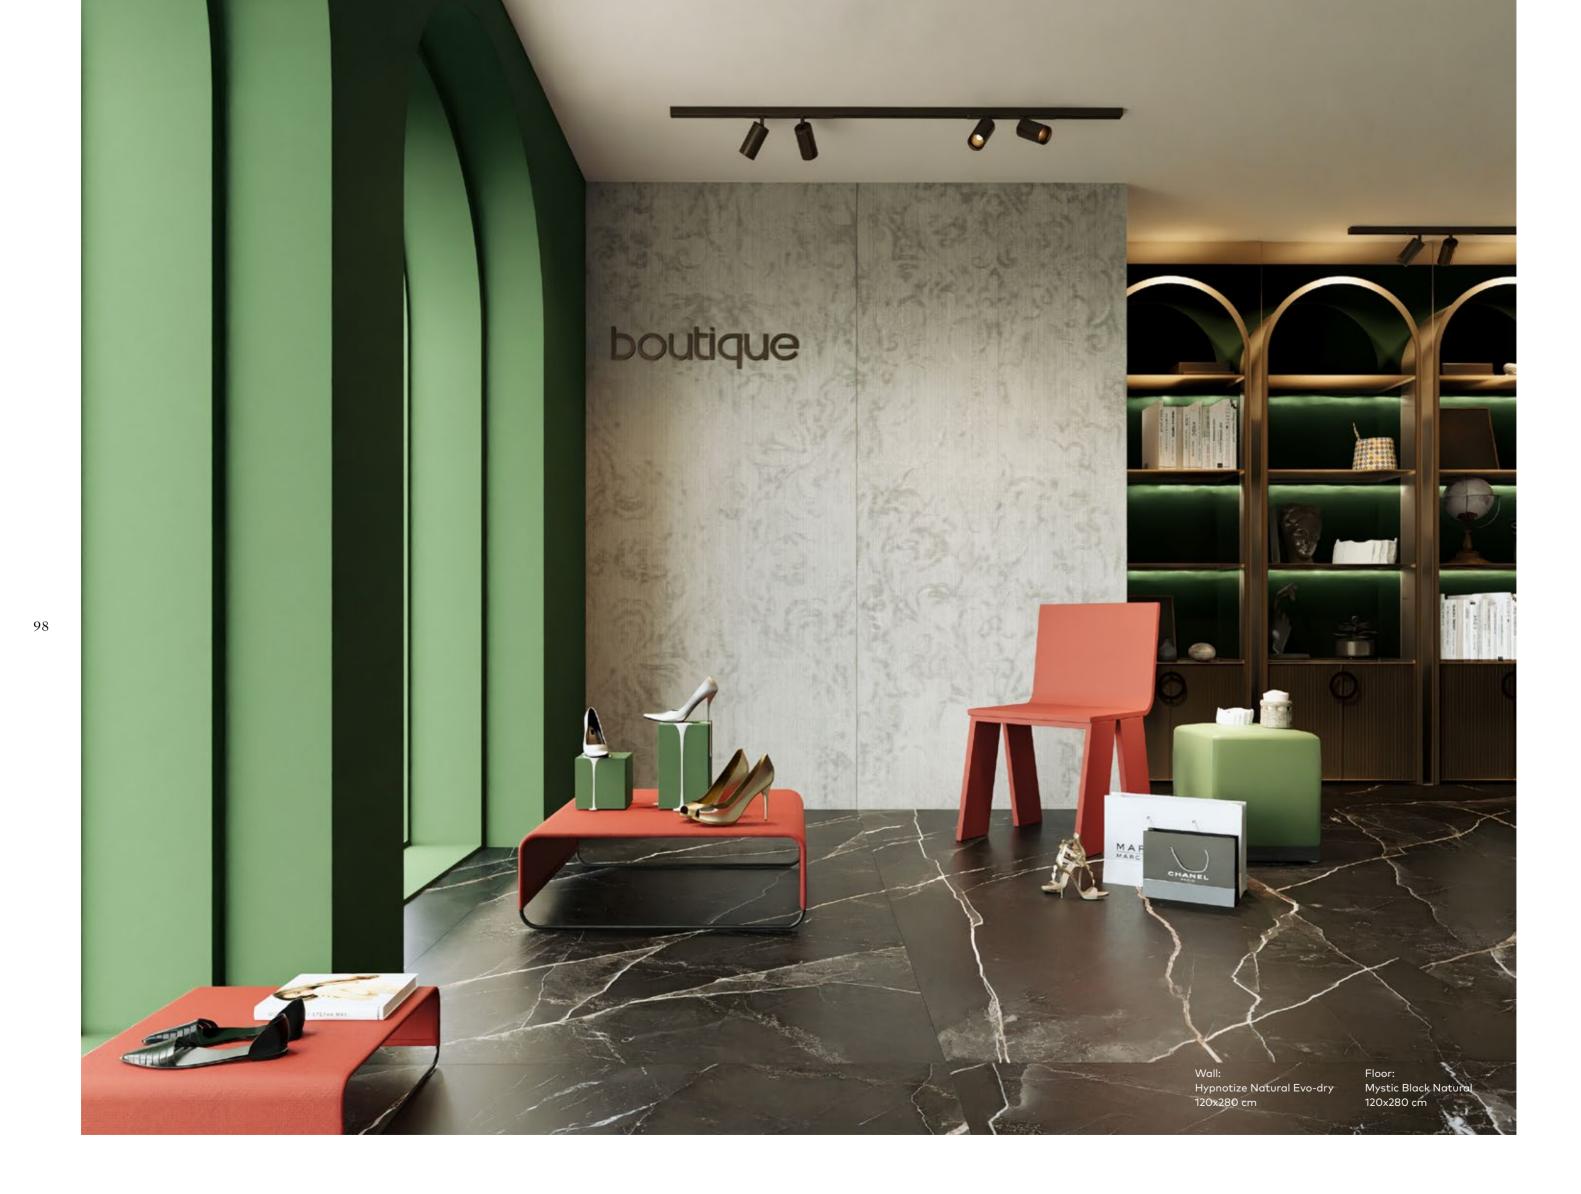

# An Art of Imagination...

Actual product colors may slightly vary from the images shown. For more detail

> Hypnotize captures the enchanting allure of a vintage Persian carpet, where the traces of natural wear and tear over the years have gracefully faded away. The mesmerizing patterns blur together, inducing a hypnotic effect that liberates the mind and beckons tranquility. The antique white lines, reminiscent of the carpet's warp and woof, serve as a reminder of the Natural Evo-dry technology employed in select areas, enhancing their sensitivity to touch and feel.

Hypnotize
Limited Edition

92

Floor: Hypnotize Natural Evo-dry 120x280 cm

Floor: Hypnotize Natural Evo-dry 120x280 cm

Bridging Time with Artistic Elegance

This gateway to the past connects the artistic prowess of yesteryears with today's innovative technology. Each piece in the Hypnotize collection narrates the passage of time, mirroring the graceful aging of an ancient Persian carpet. The designs serve as canvases where history and art unite, weaving mesmerizing patterns that blend and fade, evoking carpets that have borne witness to the ebbs and flows of countless days. Running your fingers over the surfaces of the Hypnotize ceramics deepens the narrative. The antique white lines, reminiscent of the warp and weft of an aged carpet, transcend mere decoration. They invite you into a tranquil Persian garden at dusk, where shadows interplay with light, crafting a serene haven for the soul.

This collection celebrates the hidden beauty in faded and worn textures, paying homage to the enduring charm of Iranian art. It is a bold statement—a journey through time, an embrace of the past, and a tribute to the lasting legacy of Iranian craftsmanship. More than a ceramic product, it is an experience, a piece of history, a hypnotic venture into a world of delicacy and peace.

Wall: Hypnotize Natural Evo-dry 120x280 cm

Wall: Hypnotize Natural Evo-dry 120x280 cm

Luxury Meets Modernity

Wall: Hypnotize Natural Evo-dry 120x280 cm Floor: Polaris Natural 120x280 cm

Wash Basin: Hypnotize Natural Evo-dry

Hypnotize Natural Evo-dry 120x280 cm

108

Polaris Natural 120x280 cm

Wash Basin: Hypnotize Natural Evo-dry

# Hypnotize Limited Edition

120x280 cm IM2175L-N Natural Evo-dry | 2 Faces

Mystery
Limited Edition

Mystery pattern is a poetic masterpiece that appears to come to life with a gentle breeze. The trees create a serene and dreamy motion, evoking a sense of relaxation. Delicate, romantic, and filled with poetry, this pattern captures the enchantment of the changing seasons. The interplay of leaves creates a captivating play of light and shadow, adding a touch of sunny luminosity. These Autumn landscapes are perfect for any space that desires to elevate its ambiance with a touch of depth and texture.