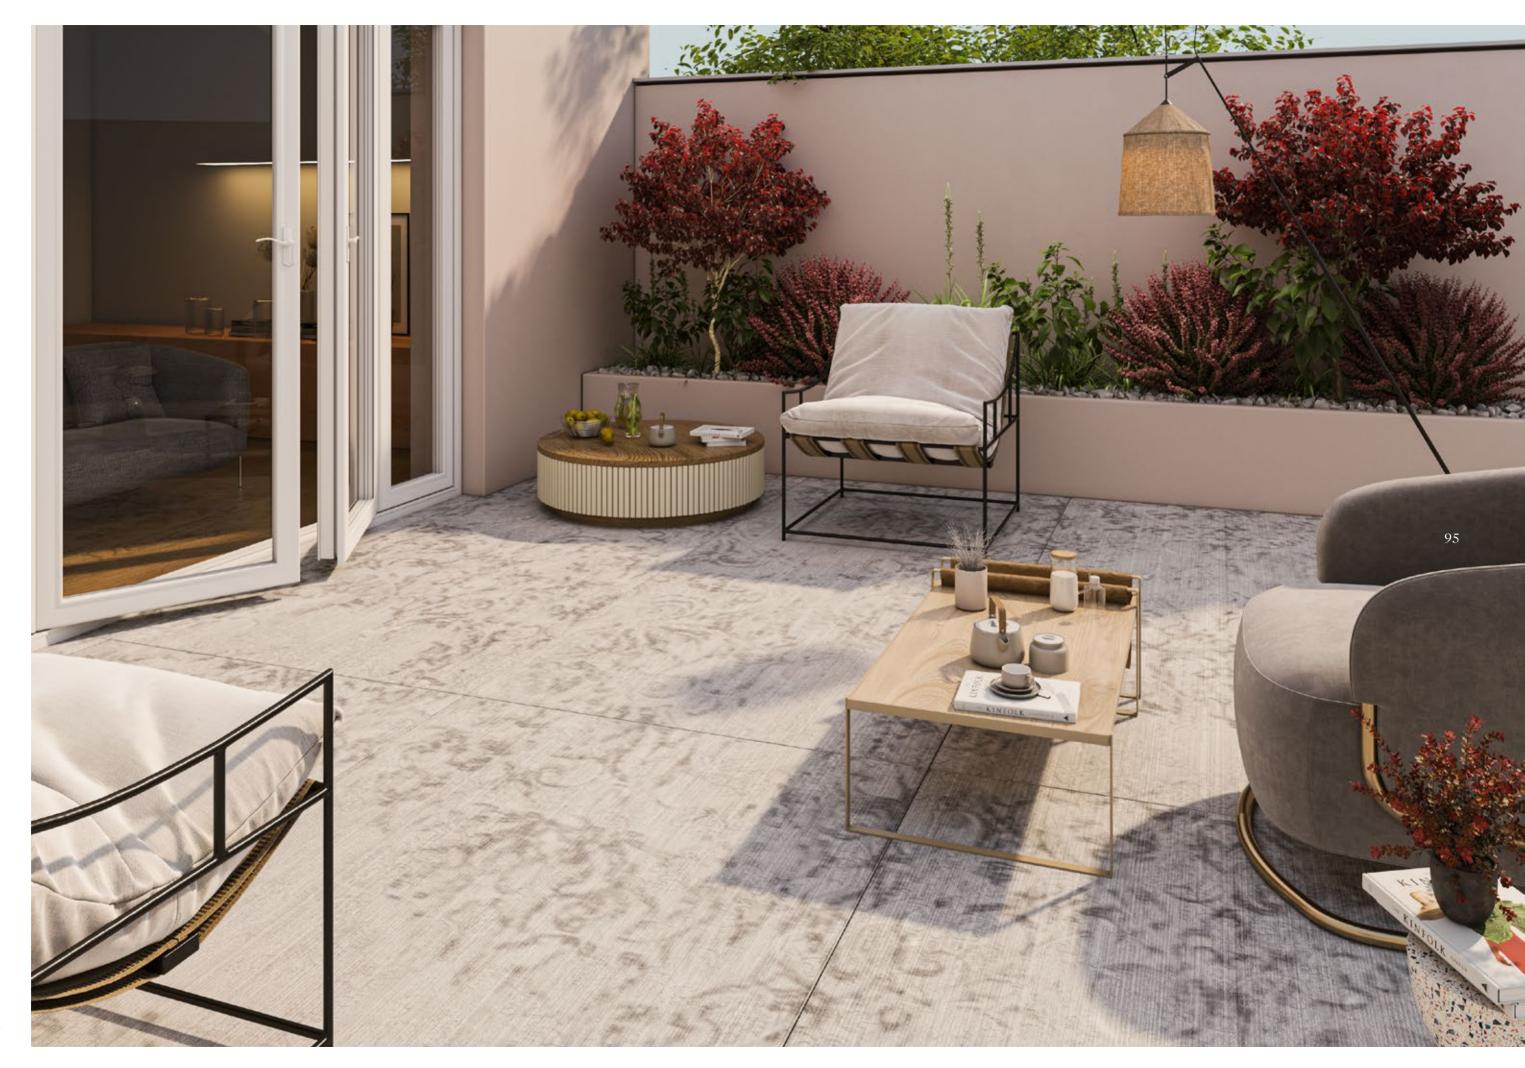

serves as an abstract window, an artistic interpretation of light passing through the leaves, where nature gracefully enters your interior space.

30

Glare
Limited Edition

Floor: Level Light Grey Soft Matte 120x280 cm Thickness: 6mm

## Radiate style with every Ceramic.

Glare, a striking piece from the Lumin collection, draws its inspiration from the intricate beauty of a seashell and the captivating allure of nature. More than just a design, Glare is an abstract window to the natural world, an artistic rendering of light filtering through leaves, casting soft shadows and fleeting moments of brilliance. With each delicate curve and fold, it invites nature into

your space, blurring the line between the outside and within. Glare captures the serenity of the natural world, transforming it into a timeless expression of beauty that resonates deeply with those who seek to bring the grace of the outdoors into their interiors. It's a celebration of nature's quiet elegance, reframed and reimagined, a tribute to light and form intertwined.

Wall: Glare Natural Evo-dry 120x280 cm Thickness: 6mm

Floor: Level Beige-Grey Soft Matte 120x280 cm Thickness: 6mm

Level Beige-Grey Soft Matte 120x280 cm Thickness: 6mm

Where luxury meets luminosity.

Floor: Level Beige-Grey Soft Matte 120x280 cm Thickness: 6mm

Level Light Grey Soft Matte 120x280 cm Thickness: 6mm

# Glare Limited Edition

120x280 cm IMS2205L-N Natural Evo-dry | 3 Faces Cross Match