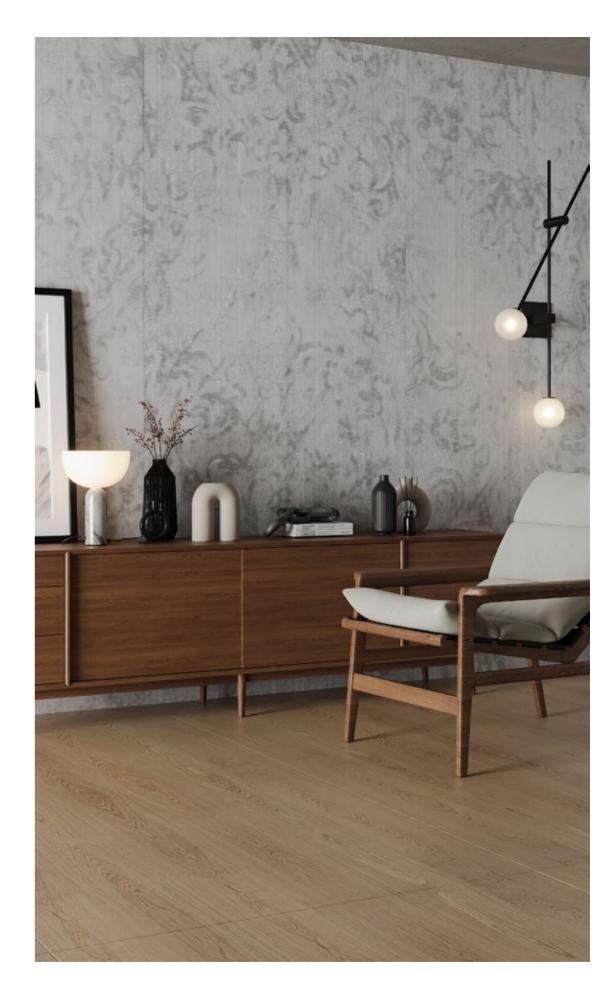

serves as an abstract window, an artistic interpretation of light passing through the leaves, where nature gracefully enters your interior space.

30

Glare
Limited Edition

Floor: Level Light Grey Soft Matte 120x280 cm Thickness: 6mm

## Radiate style with every Ceramic.

Glare, a striking piece from the Lumin collection, draws its inspiration from the intricate beauty of a seashell and the captivating allure of nature. More than just a design, Glare is an abstract window to the natural world, an artistic rendering of light filtering through leaves, casting soft shadows and fleeting moments of brilliance. With each delicate curve and fold, it invites nature into

your space, blurring the line between the outside and within. Glare captures the serenity of the natural world, transforming it into a timeless expression of beauty that resonates deeply with those who seek to bring the grace of the outdoors into their interiors. It's a celebration of nature's quiet elegance, reframed and reimagined, a tribute to light and form intertwined.

Wall: Glare Natural Evo-dry 120x280 cm Thickness: 6mm

Floor: Level Beige-Grey Soft Matte 120x280 cm Thickness: 6mm

Level Beige-Grey Soft Matte 120x280 cm Thickness: 6mm

Where luxury meets luminosity.

Floor: Level Beige-Grey Soft Matte 120x280 cm Thickness: 6mm