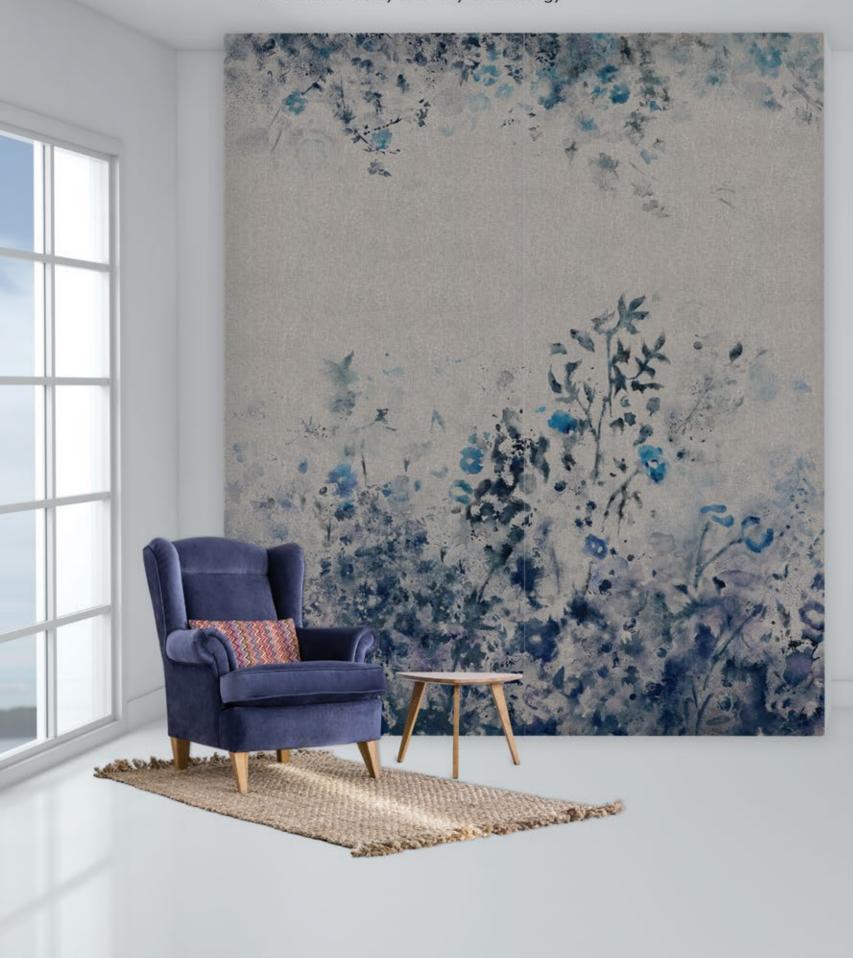

46

Viola
Limited Edition

Viola is an enchanting pattern featuring a harmonious blend of vibrant and deep blue leaves, delicately painted in a watercolor style. The design gracefully descends down the wall, while its colorful petals unfurl as if swayed by a gentle breeze, evoking a sense of captivating foliage. A backdrop of shimmering silver fabric beckons you to explore beyond the surface and uncover the enchantment of the lush vegetation depicted. Imagine ethereal flowers suspended in mid-air, their delicate hues enhancing the timeless and romantic allure of this pattern. The playful and light-hearted design infuses any space with a dreamy ambiance, infusing movement and vibrancy into its surroundings.

Wall: Viola Natural Evo-dry 120x280 cm

Floor: Pacific Natural 120x280 cm

Viola Natural Evo-dry 120x280 cm Floor: Pacific Natural 120x280 cm

Elegance in Every Detail

A Journey Through Nature's Serenity

Viola's pattern is not just a design but a portal to an enchanted world. Inspired by the serene beauty of nature, an artist's imagination gives birth to Viola. With each brushstroke, vibrant blue leaves emerge, painted with the finesse of watercolors that infuse the ceramics with soul. The design cascades down walls like a tranquil color waterfall, with petals unfolding as if swaying to a gentle breeze.

A backdrop of shimmering silver adds a layer of intrigue, beckoning viewers to explore beyond the surface. The lush foliage of Viola, seemingly alive, whispers secrets of hidden gardens and enchanted forests. Within these captivating leaves, ethereal flowers hang in the air, weaving a spell of eternal romance. Viola transcends a mere pattern; it narrates ethereal beauty, a tale spun from fantasy and reality. Encountering Viola means embarking on a dreamlike journey, a reminder that beauty resides in the intricate dance of colors and textures, in the play of light upon surfaces.