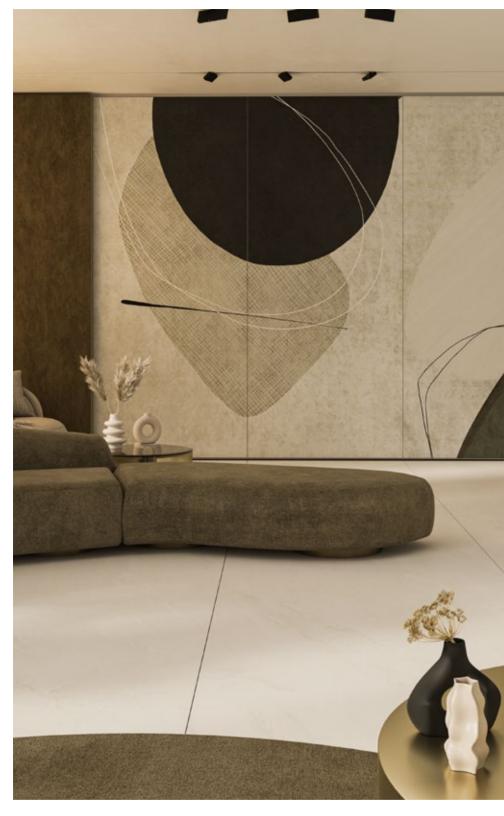

### Viola

120x280 cm | Porcelain Slab Relief texture by Evo-dry technology

Viva is a modern and unique design that features elegant overlapping layers of geometric shapes and thin lines. It invites exploration of the space beyond the porthole with its composition based on the juxtaposition of straight lines and curved shapes, imparting a strong dynamism. Inspired by the architectural movement of the 1950s, Brutalism, Viva incorporates elements such as pure, rigorous narrative patterns, monochrome shades, and texture. The rough texture variation on the surface, along with its irregular and extravagant characteristics, adds to the distinctiveness of the Viva design.

Wall: Viva Natural Evo-dry 120x280 cm

Wall: Viva Natural Evo-dry 120x280 cm

Floor: o-dry Pacific Natural 120x280 cm

Wall: Viva Natural Evo-dry and Pacific Natural 120x280 cm

74

A Symphony of Geometry and Innovation

Viva embodies the bold spirit of innovation and the timeless appeal of geometry. It is not merely a design; it is a modern aesthetic prism, a celebration of shapes and lines' power to transform spaces. Elegant layers of geometric shapes, interlaced with delicate, thin lines, invite viewers on a visual journey beyond the ordinary. Viva's narrative capacity, through the overlapping layers and interplay of forms, recounts architectural evolution, from Brutalism's utilitarian boldness to contemporary design's nuanced expressions. Viva is more than an object of beauty; it is a piece of history, a dialogue between the past and present that enriches its surroundings. Imperio has crafted an experience in creating Viva, a declaration of beauty in complexity, a design that challenges and invites exploration. It epitomizes Imperio's commitment to design innovation, offering a piece that pays tribute to architectural history while looking forward to modern aesthetics. Viva is an invitation to the extraordinary, to inhabit spaces animated by boundless design imagination.