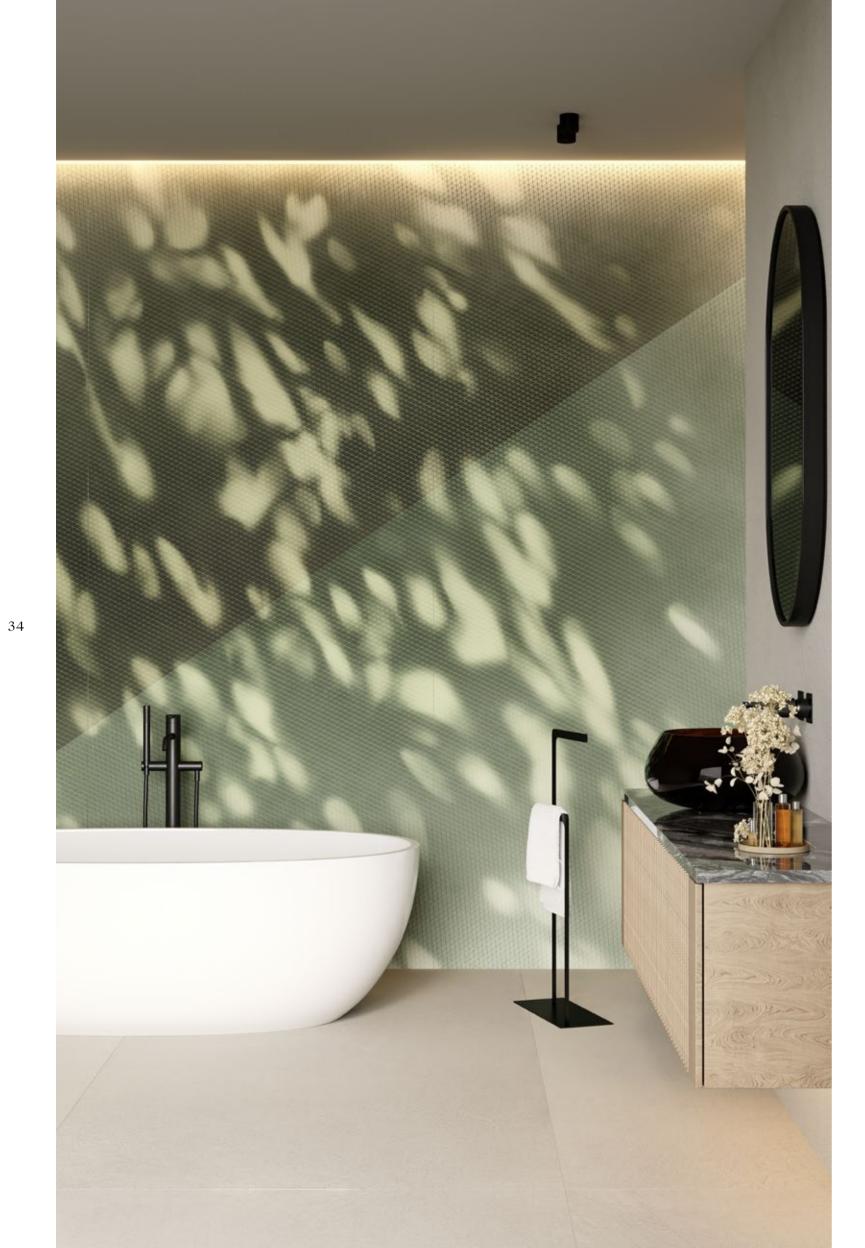

## Limited Edition

120x280 cm IMS2210L-N Natural Evo-dry | 2 Faces Cross Match

Actual product colors may slightly vary from the images shown. For more detail

Glare is an artwork inspired by a sea-shell installation and nature's allure within the Lumin collection. Glare

serves as an abstract window, an artistic interpretation of light passing through the leaves, where nature gracefully enters your interior space.

30

Glare
Limited Edition

Floor: Level Light Grey Soft Matte 120x280 cm Thickness: 6mm

## Radiate style with every Ceramic.

Glare, a striking piece from the Lumin collection, draws its inspiration from the intricate beauty of a seashell and the captivating allure of nature. More than just a design, Glare is an abstract window to the natural world, an artistic rendering of light filtering through leaves, casting soft shadows and fleeting moments of brilliance. With each delicate curve and fold, it invites nature into

your space, blurring the line between the outside and within. Glare captures the serenity of the natural world, transforming it into a timeless expression of beauty that resonates deeply with those who seek to bring the grace of the outdoors into their interiors. It's a celebration of nature's quiet elegance, reframed and reimagined, a tribute to light and form intertwined.

Wall: Glare Natural Evo-dry 120x280 cm Thickness: 6mm

Floor: Level Beige-Grey Soft Matte 120x280 cm Thickness: 6mm

Level Beige-Grey Soft Matte 120x280 cm Thickness: 6mm

Where luxury meets luminosity.

Floor: Level Beige-Grey Soft Matte 120x280 cm Thickness: 6mm