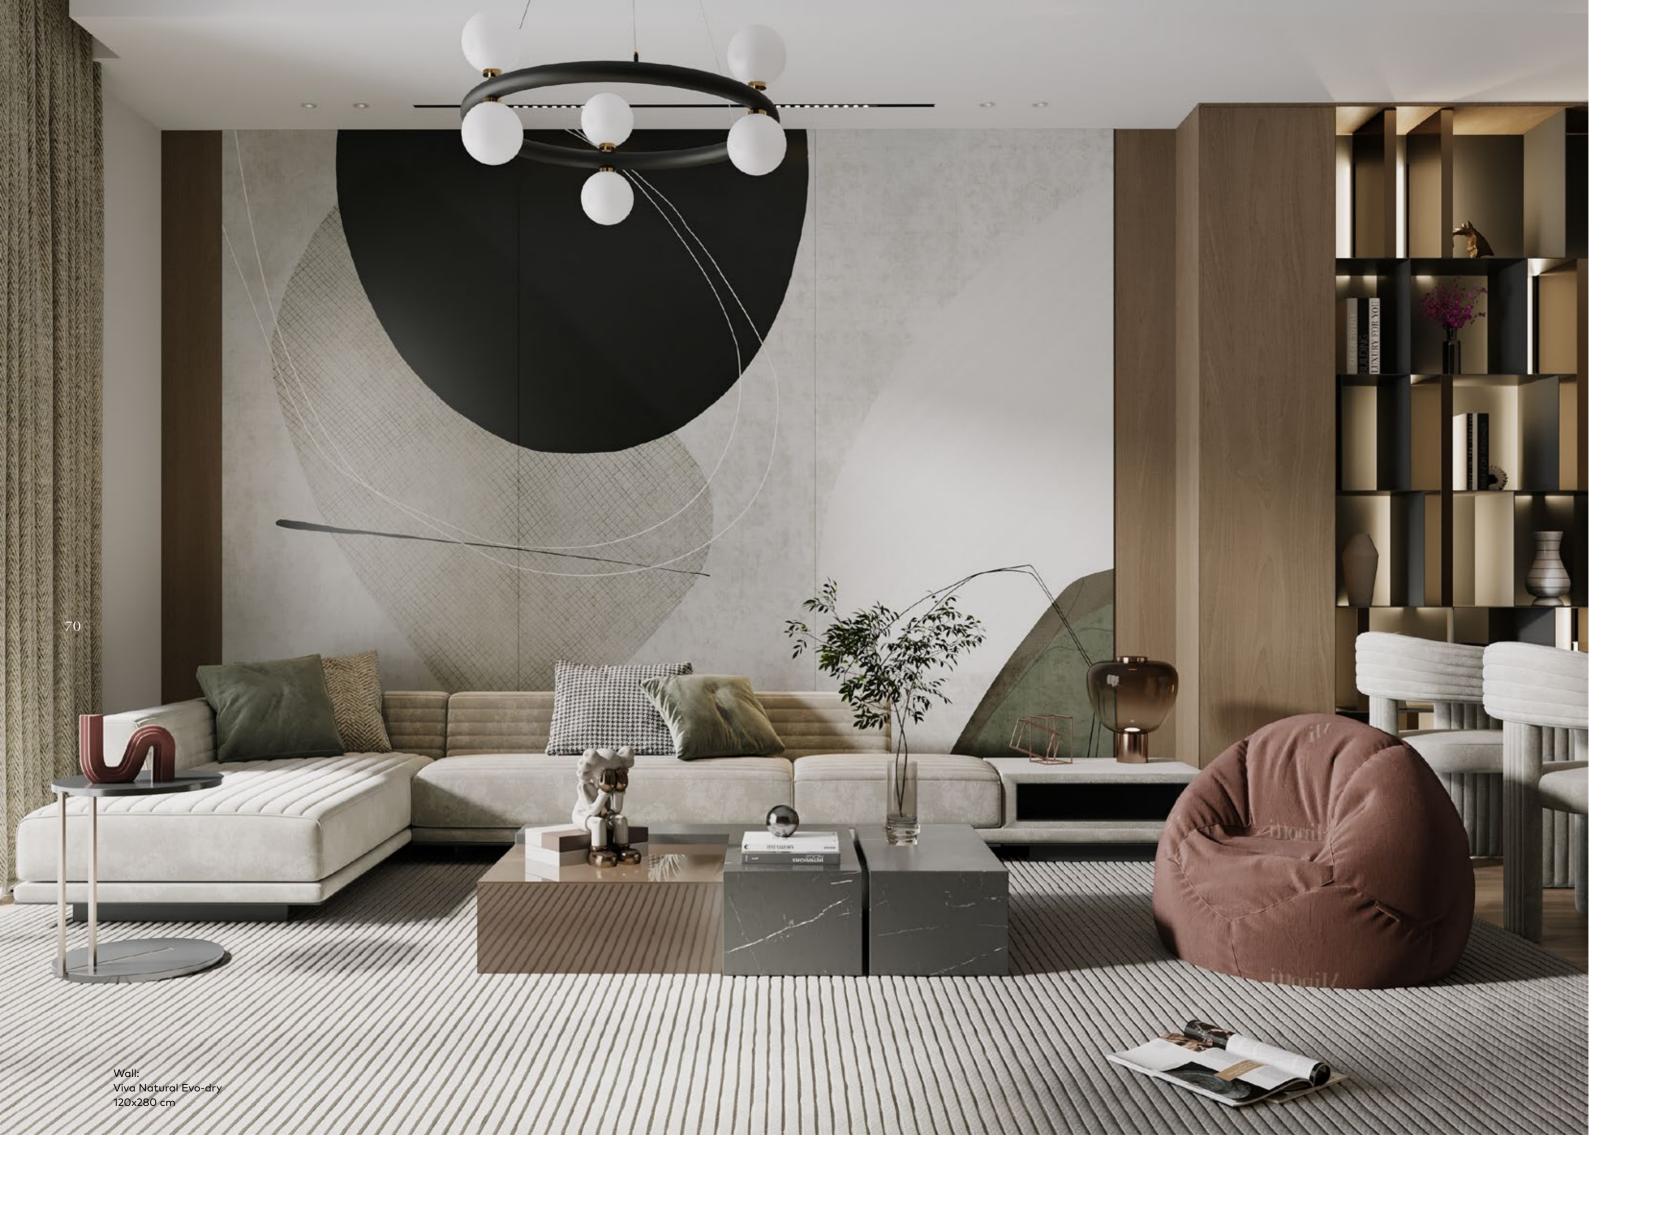

### Viola

120x280 cm | Porcelain Slab Relief texture by Evo-dry technology

Viva is a modern and unique design that features elegant overlapping layers of geometric shapes and thin lines. It invites exploration of the space beyond the porthole with its composition based on the juxtaposition of straight lines and curved shapes, imparting a strong dynamism. Inspired by the architectural movement of the 1950s, Brutalism, Viva incorporates elements such as pure, rigorous narrative patterns, monochrome shades, and texture. The rough texture variation on the surface, along with its irregular and extravagant characteristics, adds to the distinctiveness of the Viva design.

Wall: Viva Natural Evo-dry 120x280 cm

Wall: Viva Natural Evo-dry 120x280 cm

Floor: o-dry Pacific Natural 120x280 cm

Wall: Viva Natural Evo-dry and Pacific Natural 120x280 cm

74

A Symphony of Geometry and Innovation

Viva embodies the bold spirit of innovation and the timeless appeal of geometry. It is not merely a design; it is a modern aesthetic prism, a celebration of shapes and lines' power to transform spaces. Elegant layers of geometric shapes, interlaced with delicate, thin lines, invite viewers on a visual journey beyond the ordinary. Viva's narrative capacity, through the overlapping layers and interplay of forms, recounts architectural evolution, from Brutalism's utilitarian boldness to contemporary design's nuanced expressions. Viva is more than an object of beauty; it is a piece of history, a dialogue between the past and present that enriches its surroundings. Imperio has crafted an experience in creating Viva, a declaration of beauty in complexity, a design that challenges and invites exploration. It epitomizes Imperio's commitment to design innovation, offering a piece that pays tribute to architectural history while looking forward to modern aesthetics. Viva is an invitation to the extraordinary, to inhabit spaces animated by boundless design imagination.