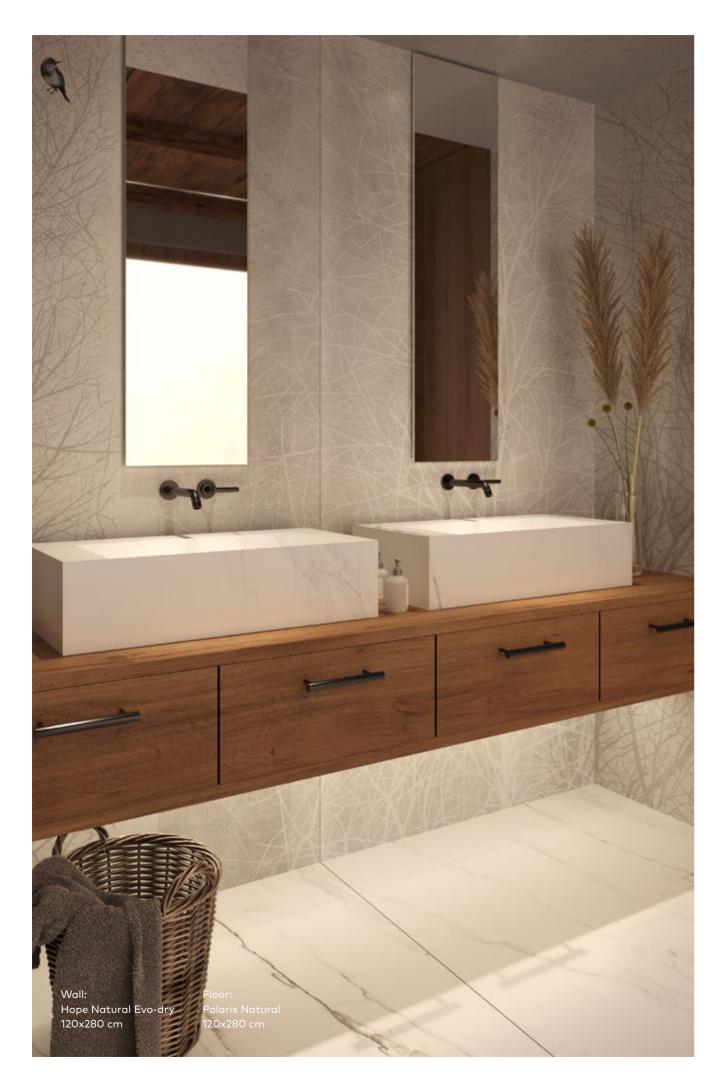

Wall: Hypnotize Natural Evo-dry 120x280 cm

Wall: Hypnotize Natural Evo-dry 120x280 cm

Luxury Meets Modernity

Wall: Hypnotize Natural Evo-dry 120x280 cm Floor: Polaris Natural 120x280 cm

Wash Basin: Hypnotize Natural Evo-dry

Hypnotize Natural Evo-dry 120x280 cm

108

Polaris Natural 120x280 cm

Wash Basin: Hypnotize Natural Evo-dry