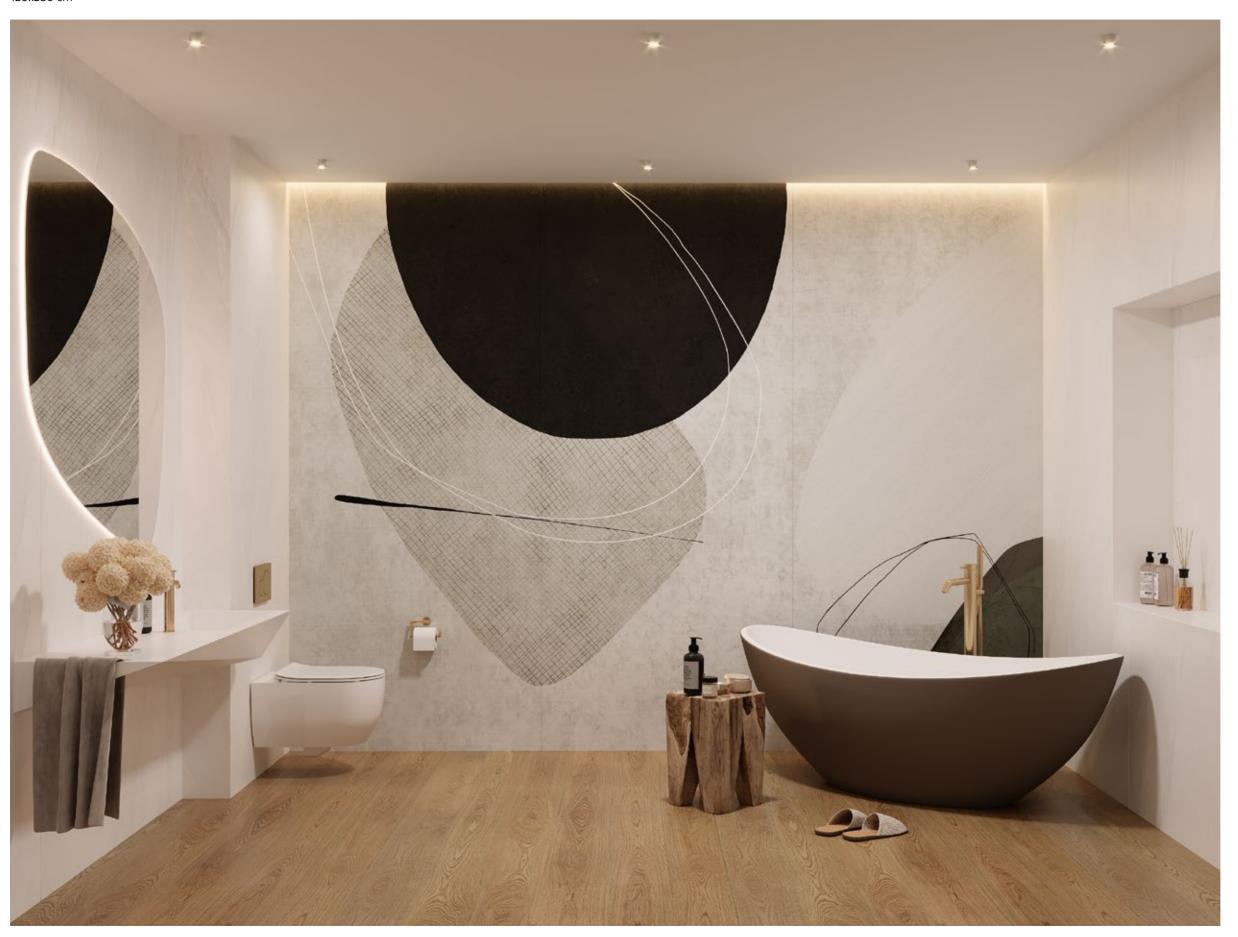

### Viola

120x280 cm | Porcelain Slab Relief texture by Evo-dry technology

Viva is a modern and unique design that features elegant overlapping layers of geometric shapes and thin lines. It invites exploration of the space beyond the porthole with its composition based on the juxtaposition of straight lines and curved shapes, imparting a strong dynamism. Inspired by the architectural movement of the 1950s, Brutalism, Viva incorporates elements such as pure, rigorous narrative patterns, monochrome shades, and texture. The rough texture variation on the surface, along with its irregular and extravagant characteristics, adds to the distinctiveness of the Viva design.

Wall: Viva Natural Evo-dry 120x280 cm

Wall: Viva Natural Evo-dry 120x280 cm

Floor: o-dry Pacific Natural 120x280 cm

Wall: Viva Natural Evo-dry and Pacific Natural 120x280 cm

74

A Symphony of Geometry and Innovation

Viva embodies the bold spirit of innovation and the timeless appeal of geometry. It is not merely a design; it is a modern aesthetic prism, a celebration of shapes and lines' power to transform spaces. Elegant layers of geometric shapes, interlaced with delicate, thin lines, invite viewers on a visual journey beyond the ordinary. Viva's narrative capacity, through the overlapping layers and interplay of forms, recounts architectural evolution, from Brutalism's utilitarian boldness to contemporary design's nuanced expressions. Viva is more than an object of beauty; it is a piece of history, a dialogue between the past and present that enriches its surroundings. Imperio has crafted an experience in creating Viva, a declaration of beauty in complexity, a design that challenges and invites exploration. It epitomizes Imperio's commitment to design innovation, offering a piece that pays tribute to architectural history while looking forward to modern aesthetics. Viva is an invitation to the extraordinary, to inhabit spaces animated by boundless design imagination.