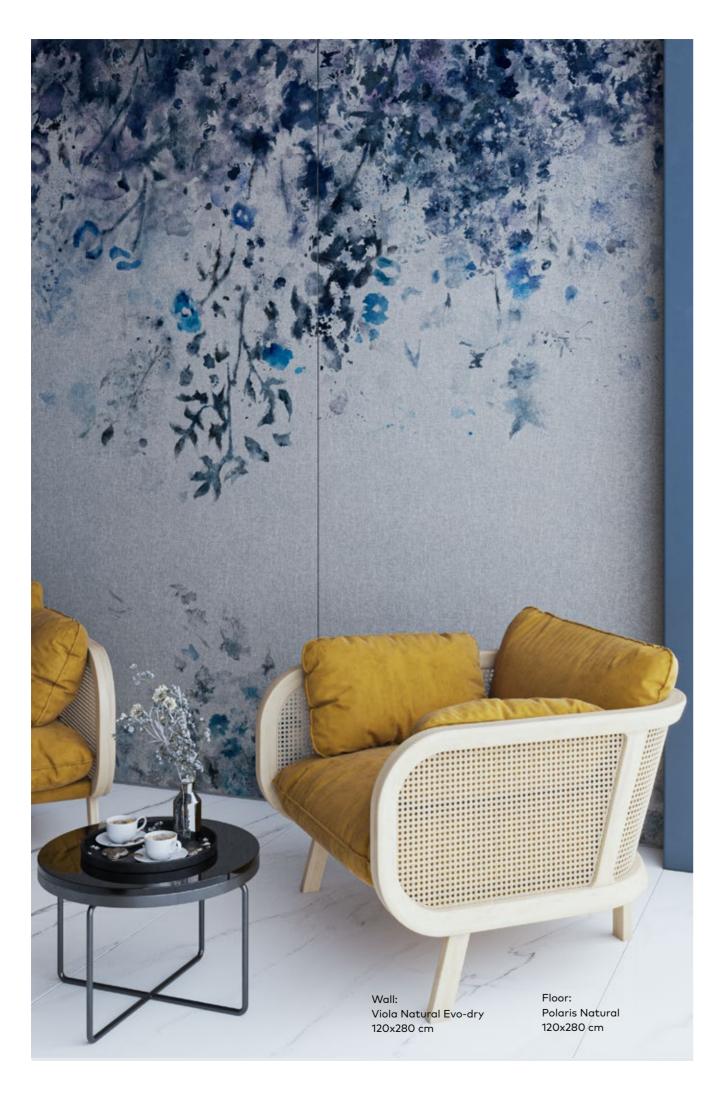

46

Viola
Limited Edition

Viola is an enchanting pattern featuring a harmonious blend of vibrant and deep blue leaves, delicately painted in a watercolor style. The design gracefully descends down the wall, while its colorful petals unfurl as if swayed by a gentle breeze, evoking a sense of captivating foliage. A backdrop of shimmering silver fabric beckons you to explore beyond the surface and uncover the enchantment of the lush vegetation depicted. Imagine ethereal flowers suspended in mid-air, their delicate hues enhancing the timeless and romantic allure of this pattern. The playful and light-hearted design infuses any space with a dreamy ambiance, infusing movement and vibrancy into its surroundings.

Wall: Viola Natural Evo-dry 120x280 cm

Floor: Pacific Natural 120x280 cm

Viola Natural Evo-dry 120x280 cm Floor: Pacific Natural 120x280 cm

Elegance in Every Detail

A Journey Through Nature's Serenity

Viola's pattern is not just a design but a portal to an enchanted world. Inspired by the serene beauty of nature, an artist's imagination gives birth to Viola. With each brushstroke, vibrant blue leaves emerge, painted with the finesse of watercolors that infuse the ceramics with soul. The design cascades down walls like a tranquil color waterfall, with petals unfolding as if swaying to a gentle breeze.

Wall: Viola Natural Evo-dry 120x280 cm

Wall: Viola Natural Evo-dry 120x280 cm