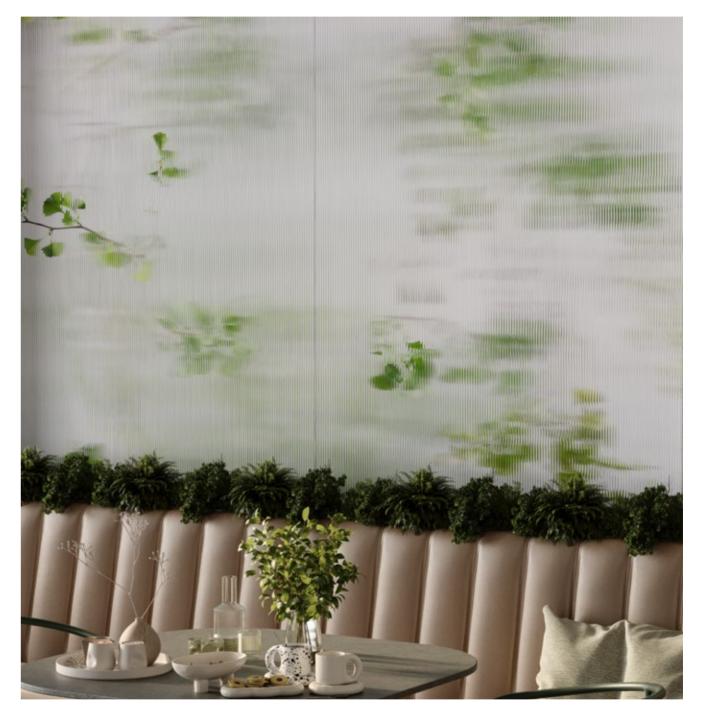

Lucent
Limited Edition

Lucent emerged from the Lumin collection, where the transparency of glass unveils gentle whispers of the world beyond. Light and the verdant leaves dance gracefully through the refraction, creating a symphony of movement and color, as each ray bends to reveal the delicate green beneath, casting fleeting patterns of life and nature's beauty. Lucent with the Evodry effect, resonates deeply with those who seek a harmonious blend of elegance and the soft glow of light.

Actual product colors may slightly vary from the images shown. For more detail

Wall: Lucent Natural Evo-dry 120x280 cm Thickness: 6mm

Floor: Essence Light Grey Natural 120x280 cm Thickness: 6mm

# Glowing with elegance, shining with exclusivity.

Lucent, a masterpiece from the Lumin collection, is where the allure of transparency meets the poetry of light. It captures more than the mere clarity of glass; it unveils a delicate conversation between light and nature. As rays pass through Lucent's flawless surface, they bend and refract, gently intertwining with the soft, verdant hues of leaves beyond. Each beam dances gracefully, casting intricate patterns that shift with every movement, a fleeting reflection of life and nature's quiet beauty.

Wall: Lucent Natural Evo-dry 120x280 cm Thickness: 6mm

Floor: Essence Light Grey Natural 120x280 cm Thickness: 6mm

The Evo-dry effect, seamlessly integrated into Lucent, enhances this ethereal dance. It amplifies the brilliance of each reflection, allowing the soft glow of light to envelop any space with a sense of calm elegance. Lucent is more than a design; it is a tranquil symphony of elements, appealing to those who seek harmony between sophistication and light's gentle, natural radiance. In Lucent, light becomes a storyteller, whispering tales of nature's quiet beauty, of fleeting moments captured in time, and of spaces transformed by the touch of elegance.

### Lucent Natural Evo-dry 120x280 cm Thickness: 6mm

# Lucent Limited Edition

120x280 cm IMS2215L-N Natural Evo-dry | 2 Faces Cross Match

Sunray
Limited Edition

Sunray,a radiant piece of the Lumin collection, It captures the quiet poetry of sunlight as it casts its tender shadows, creating a moment of stillness among the bustle of urban life and invites you to experience the quiet elegance of light in its purest. Sunray enhanced with evodry effect, encourages you to pause and embrace the quiet moments where light and shadow converse in a gentle movement.