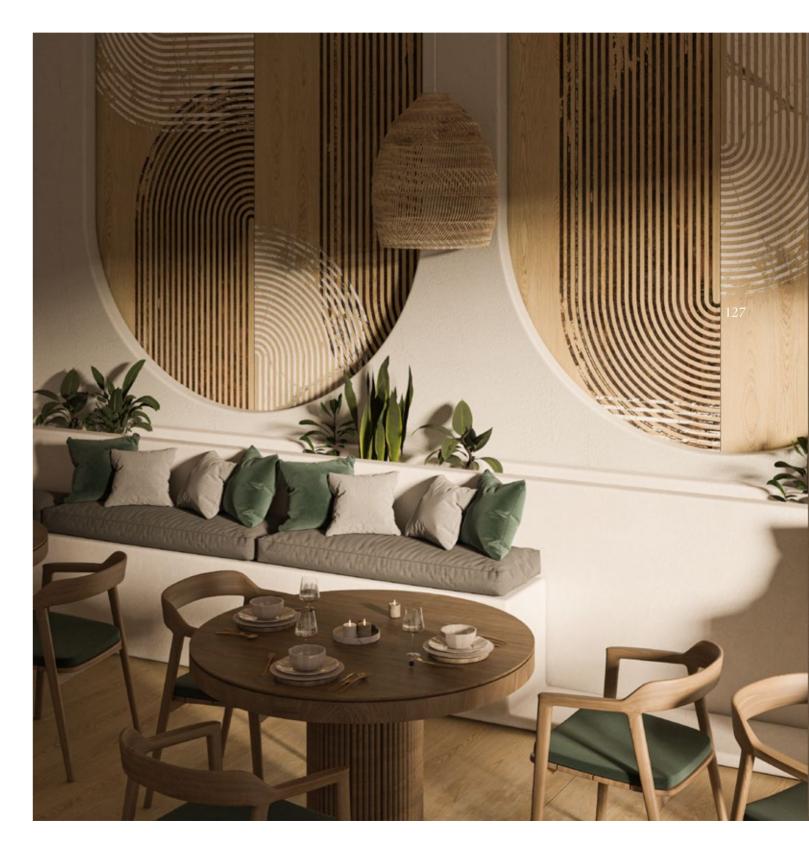

120

Actual product colors may slightly vary from the images shown. For more detail please contact sales department.

Wall: The Style Natural Evo-dry 120x280 cm

This masterpiece amalgamates three elemental patterns: the earthy charm of oxide, the timeless elegance of wood, and the pristine luxury of marble. Together, they create a captivating, minimalist geometric design, showcasing the beauty of fusion. The natural wood texture contrasts, adding warmth and depth with organic patterns, enriching the design's complexity. Achieving a rare balance in contemporary decor, it bridges modern minimalism with nature's rich textures.

Wall: The Style Natural Evo-dry 120x280 cm

The Style is an invitation to immerse in beauty, to craft spaces not just for living but for experiencing, adding warmth and creativity, transforming any area into a haven of style and tranquility. It celebrates the creative spirit, the pursuit of designs that resonate with modern living's essence while rooted in the timeless beauty of the natural world.