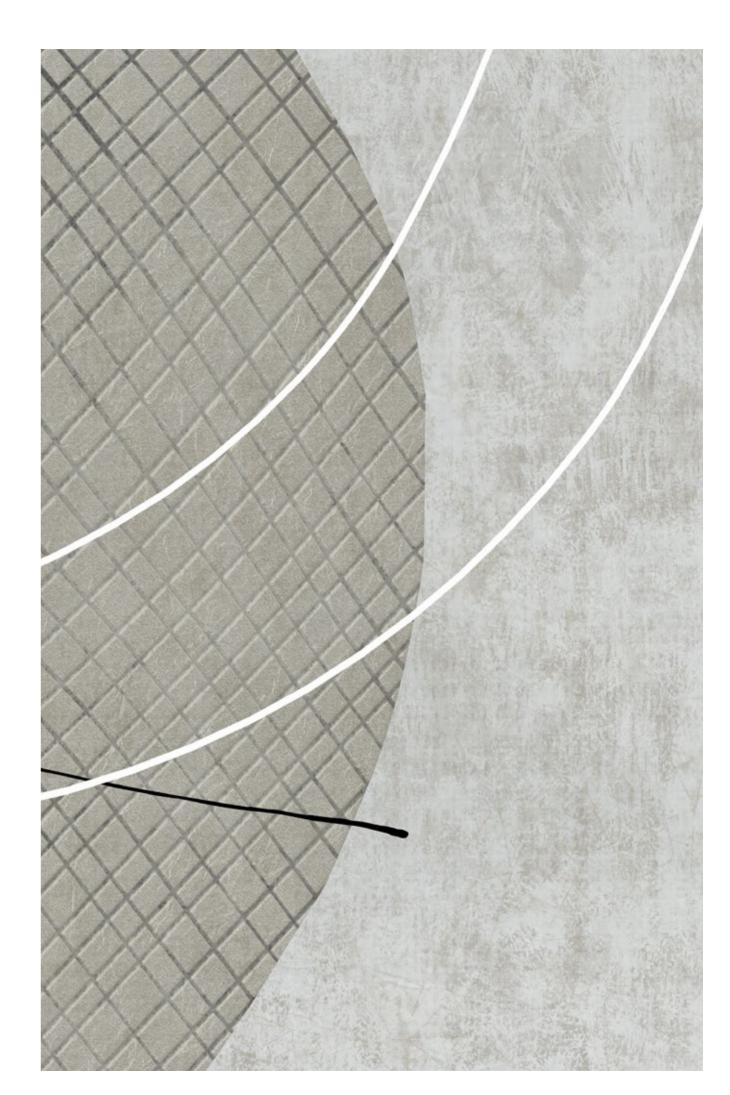

### Viola

120x280 cm | Porcelain Slab Relief texture by Evo-dry technology

Viva is a modern and unique design that features elegant overlapping layers of geometric shapes and thin lines. It invites exploration of the space beyond the porthole with its composition based on the juxtaposition of straight lines and curved shapes, imparting a strong dynamism. Inspired by the architectural movement of the 1950s, Brutalism, Viva incorporates elements such as pure, rigorous narrative patterns, monochrome shades, and texture. The rough texture variation on the surface, along with its irregular and extravagant characteristics, adds to the distinctiveness of the Viva design.

Wall: Viva Natural Evo-dry 120x280 cm

Wall: Viva Natural Evo-dry 120x280 cm

Floor: o-dry Pacific Natural 120x280 cm

Wall: Viva Natural Evo-dry and Pacific Natural 120x280 cm

74

A Symphony of Geometry and Innovation

Viva embodies the bold spirit of innovation and the timeless appeal of geometry. It is not merely a design; it is a modern aesthetic prism, a celebration of shapes and lines' power to transform spaces. Elegant layers of geometric shapes, interlaced with delicate, thin lines, invite viewers on a visual journey beyond the ordinary. Viva's narrative capacity, through the overlapping layers and interplay of forms, recounts architectural evolution, from Brutalism's utilitarian boldness to contemporary design's nuanced expressions. Viva is more than an object of beauty; it is a piece of history, a dialogue between the past and present that enriches its surroundings. Imperio has crafted an experience in creating Viva, a declaration of beauty in complexity, a design that challenges and invites exploration. It epitomizes Imperio's commitment to design innovation, offering a piece that pays tribute to architectural history while looking forward to modern aesthetics. Viva is an invitation to the extraordinary, to inhabit spaces animated by boundless design imagination.