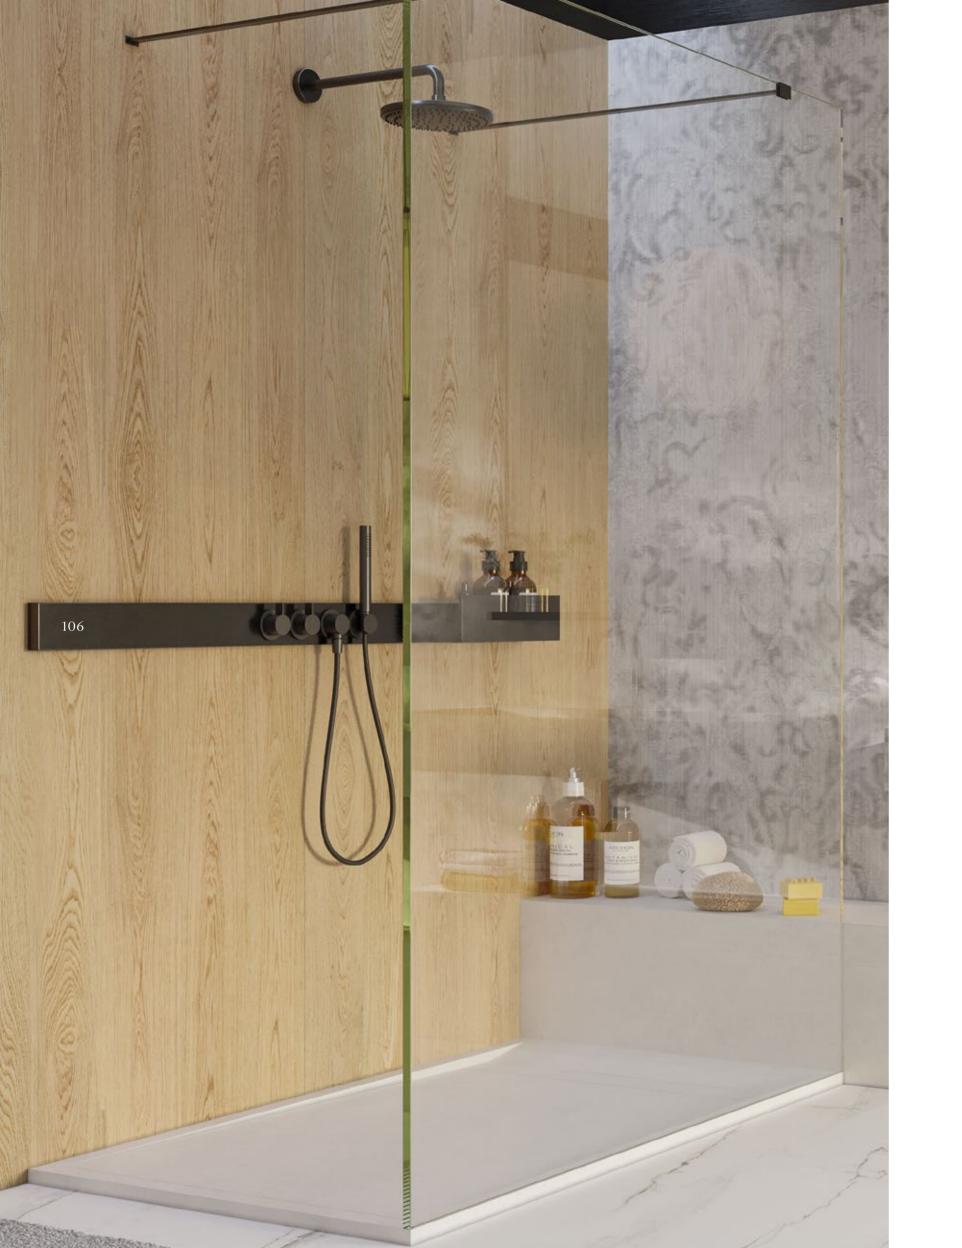

he surfaces of the Hypnotize ceramics deepens the narrative. The antique white lines, reminiscent of the warp and weft of an aged carpet, transcend mere decoration. They invite you into a tranquil Persian garden at dusk, where shadows interplay with light, crafting a serene haven for the soul.





This collection celebrates the hidden beauty in faded and worn textures, paying homage to the enduring charm of Iranian art. It is a bold statement—a journey through time, an embrace of the past, and a tribute to the lasting legacy of Iranian craftsmanship. More than a ceramic product, it is an experience, a piece of history, a hypnotic venture into a world of delicacy and peace.

Wall: Hypnotize Natural Evo-dry 120x280 cm



Wall: Hypnotize Natural Evo-dry 120x280 cm



Luxury Meets Modernity



Wall: Hypnotize Natural Evo-dry 120x280 cm Floor: Polaris Natural 120x280 cm

Wash Basin: Hypnotize Natural Evo-dry







Hypnotize Natural Evo-dry 120x280 cm

108

Polaris Natural 120x280 cm

Wash Basin: Hypnotize Natural Evo-dry

# Hypnotize Limited Edition





120x280 cm IM2175L-N Natural Evo-dry | 2 Faces

Mystery
Limited Edition

Mystery pattern is a poetic masterpiece that appears to come to life with a gentle breeze. The trees create a serene and dreamy motion, evoking a sense of relaxation. Delicate, romantic, and filled with poetry, this pattern captures the enchantment of the changing seasons. The interplay of leaves creates a captivating play of light and shadow, adding a touch of sunny luminosity. These Autumn landscapes are perfect for any space that desires to elevate its