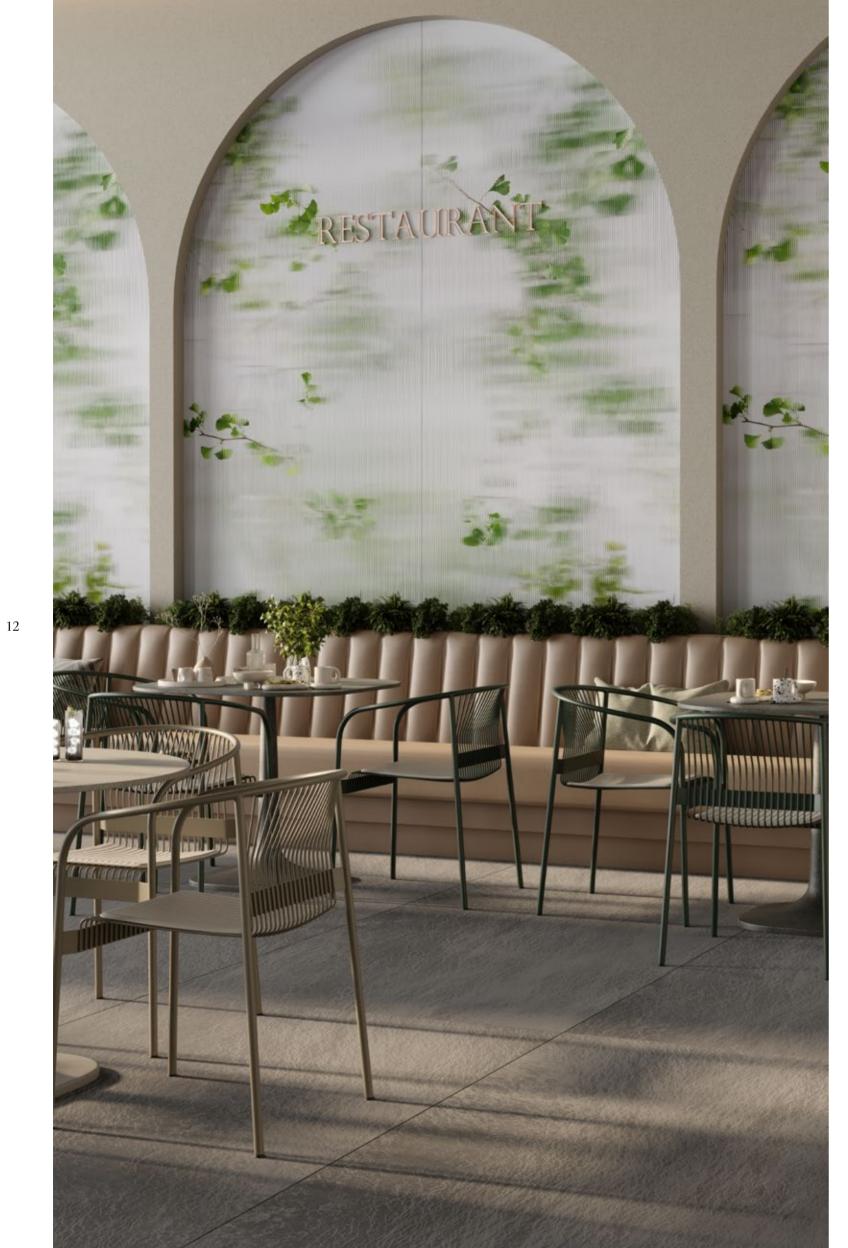

Lucent
Limited Edition

Lucent emerged from the Lumin collection, where the transparency of glass unveils gentle whispers of the world beyond. Light and the verdant leaves dance gracefully through the refraction, creating a symphony of movement and color, as each ray bends to reveal the delicate green beneath, casting fleeting patterns of life and nature's beauty. Lucent with the Evodry effect, resonates deeply with those who seek a harmonious blend of elegance and the soft glow of light.

Actual product colors may slightly vary from the images shown. For more detail

Wall: Lucent Natural Evo-dry 120x280 cm Thickness: 6mm

Floor: Essence Light Grey Natural 120x280 cm Thickness: 6mm

# Glowing with elegance, shining with exclusivity.

Lucent, a masterpiece from the Lumin collection, is where the allure of transparency meets the poetry of light. It captures more than the mere clarity of glass; it unveils a delicate conversation between light and nature. As rays pass through Lucent's flawless surface, they bend and refract, gently intertwining with the soft, verdant hues of leaves beyond. Each beam dances gracefully, casting intricate patterns that shift with every movement, a fleeting reflection of life and nature's quiet beauty.

Wall: Lucent Natural Evo-dry 120x280 cm Thickness: 6mm

Floor: Essence Light Grey Natural 120x280 cm Thickness: 6mm

The Evo-dry effect, seamlessly integrated into Lucent, enhances this ethereal dance. It amplifies the brilliance of each reflection, allowing the soft glow of light to envelop any space with a sense of calm elegance. Lucent is more than a design; it is a tranquil symphony of elements, appealing to those who seek harmony between sophistication and light's gentle, natural radiance. In Lucent, light becomes a storyteller, whispering tales of nature's quiet beauty, of fleeting moments captured in time, and of spaces transformed by the touch of elegance.

### Lucent Natural Evo-dry 120x280 cm Thickness: 6mm

# Lucent Limited Edition

120x280 cm IMS2215L-N Natural Evo-dry | 2 Faces Cross Match

Sunray
Limited Edition

Sunray,a radiant piece of the Lumin collection, It captures the quiet poetry of sunlight as it casts its tender shadows, creating a moment of stillness among the bustle of urban life and invites you to experience the quiet elegance of light in its purest. Sunray enhanced with evodry effect, encourages you to pause and embrace the quiet moments where light and shadow converse in a gentle movement.