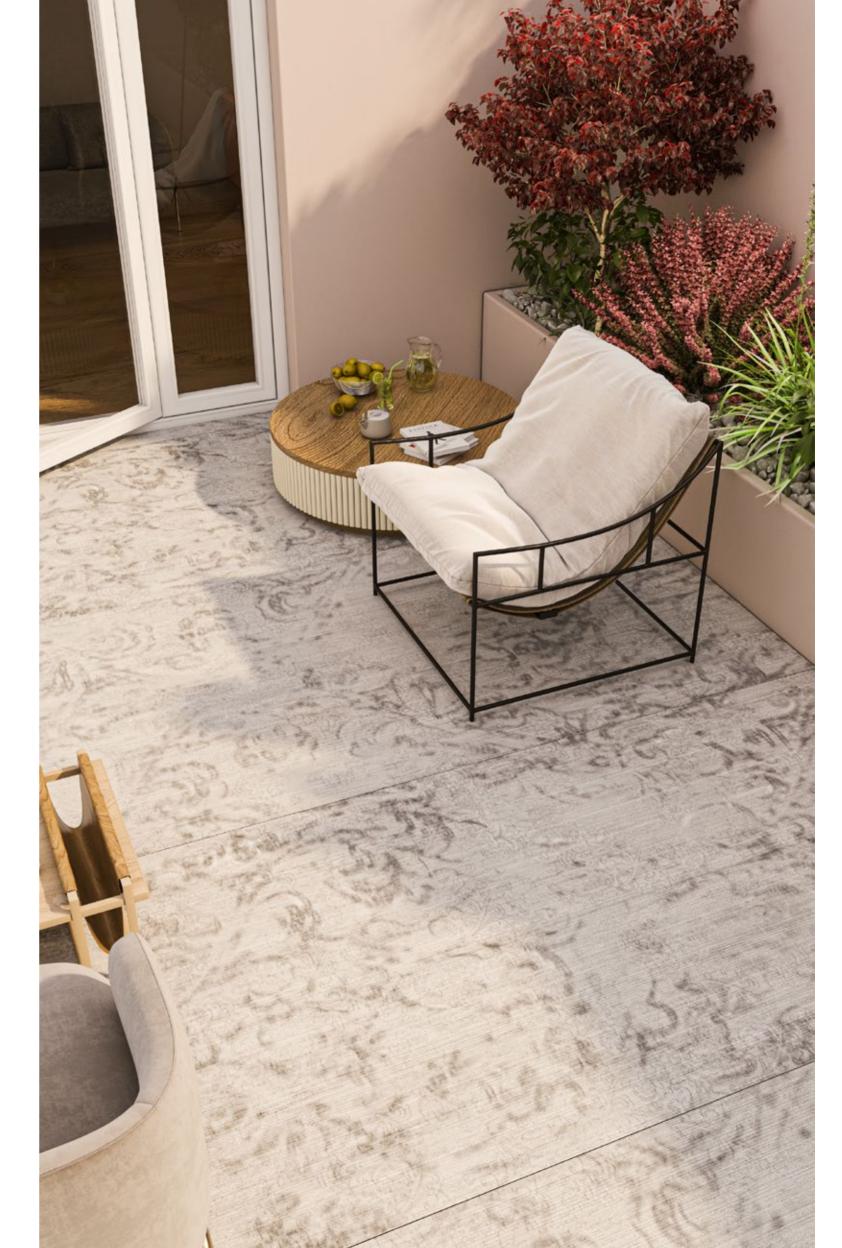

serves as an abstract window, an artistic interpretation of light passing through the leaves, where nature gracefully enters your interior space.

30

Glare
Limited Edition

Floor: Level Light Grey Soft Matte 120x280 cm Thickness: 6mm

## Radiate style with every Ceramic.

Glare, a striking piece from the Lumin collection, draws its inspiration from the intricate beauty of a seashell and the captivating allure of nature. More than just a design, Glare is an abstract window to the natural world, an artistic rendering of light filtering through leaves, casting soft shadows and fleeting moments of brilliance. With each delicate curve and fold, it invites nature into

your space, blurring the line between the outside and within. Glare captures the serenity of the natural world, transforming it into a timeless expression of beauty that resonates deeply with those who seek to bring the grace of the outdoors into their interiors. It's a celebration of nature's quiet elegance, reframed and reimagined, a tribute to light and form intertwined.

Wall: Glare Natural Evo-dry 120x280 cm Thickness: 6mm

Floor: Level Beige-Grey Soft Matte 120x280 cm Thickness: 6mm

Level Beige-Grey Soft Matte 120x280 cm Thickness: 6mm

Where luxury meets luminosity.

Floor: Level Beige-Grey Soft Matte 120x280 cm Thickness: 6mm

Level Light Grey Soft Matte 120x280 cm Thickness: 6mm

# Glare Limited Edition

120x280 cm IMS2205L-N Natural Evo-dry | 3 Faces Cross Match