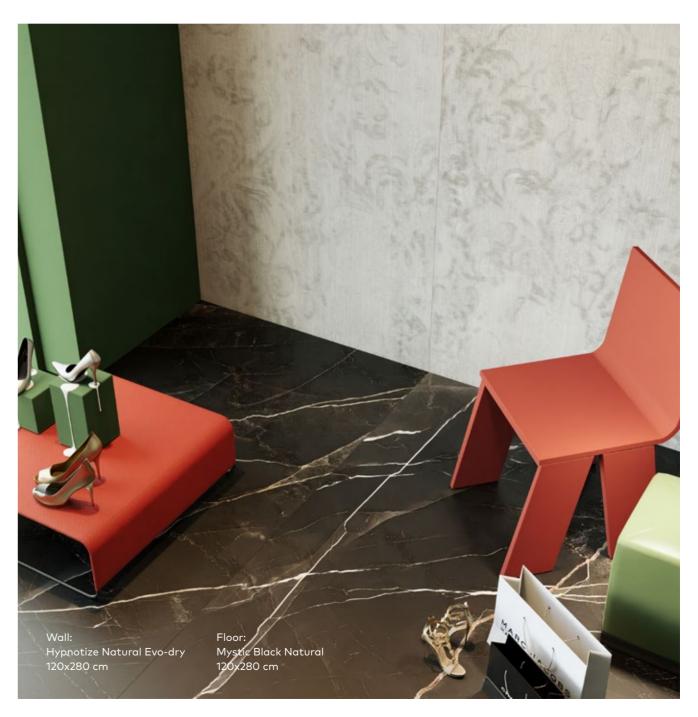

Hypnotize
Limited Edition

92

Floor: Hypnotize Natural Evo-dry 120x280 cm

Floor: Hypnotize Natural Evo-dry 120x280 cm

Bridging Time with Artistic Elegance

This gateway to the past connects the artistic prowess of yesteryears with today's innovative technology. Each piece in the Hypnotize collection narrates the passage of time, mirroring the graceful aging of an ancient Persian carpet. The designs serve as canvases where history and art unite, weaving mesmerizing patterns that blend and fade, evoking carpets that have borne witness to the ebbs and flows of countless days. Running your fingers over the surfaces of the Hypnotize ceramics deepens the narrative. The antique white lines, reminiscent of the warp and weft of an aged carpet, transcend mere decoration. They invite you into a tranquil Persian garden at dusk, where shadows interplay with light, crafting a serene haven for the soul.

Wall: Hypnotize Natural Evo-dry 120x280 cm

Wall: Hypnotize Natural Evo-dry 120x280 cm

Luxury Meets Modernity

Wall: Hypnotize Natural Evo-dry 120x280 cm Floor: Polaris Natural 120x280 cm

Wash Basin: Hypnotize Natural Evo-dry

Hypnotize Natural Evo-dry 120x280 cm

108

Polaris Natural 120x280 cm

Wash Basin: Hypnotize Natural Evo-dry