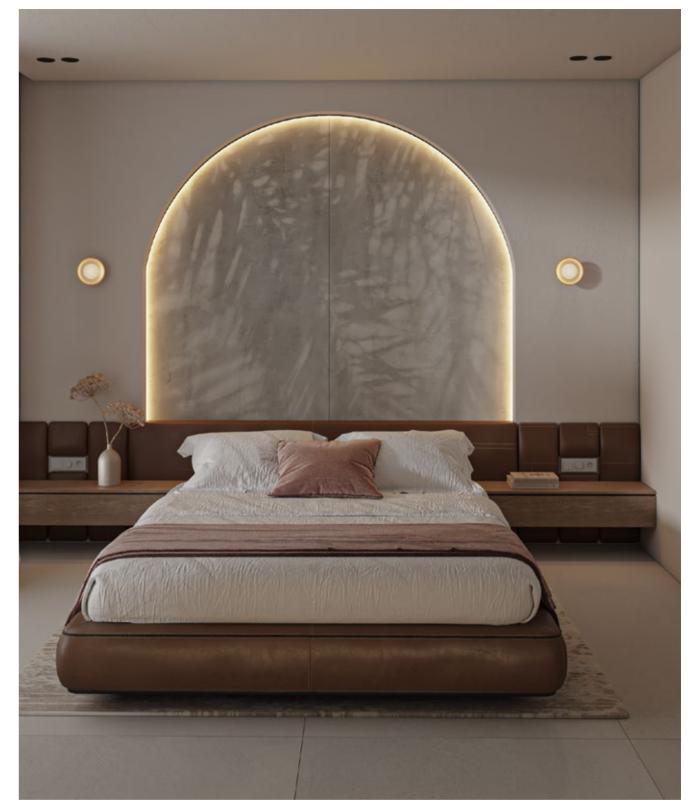

# Lucent Limited Edition

120x280 cm IMS2215L-N Natural Evo-dry | 2 Faces Cross Match

Sunray
Limited Edition

Sunray,a radiant piece of the Lumin collection, It captures the quiet poetry of sunlight as it casts its tender shadows, creating a moment of stillness among the bustle of urban life and invites you to experience the quiet elegance of light in its purest. Sunray enhanced with evodry effect, encourages you to pause and embrace the quiet moments where light and shadow converse in a gentle movement.

Immerse in the beauty of light with our premi-um slabs.

Wall: Sunray Carving - Natural 120x280 cm Thickness: 6mm Floor: Level Dark Grey Soft Matte 120x280 cm Thickness: 6mm

Sunray Carving - Natural 120x280 cm Thickness: 6mm

### Wall: Sunray Carving - Natural 120x280 cm Thickness: 6mm

## Sunray