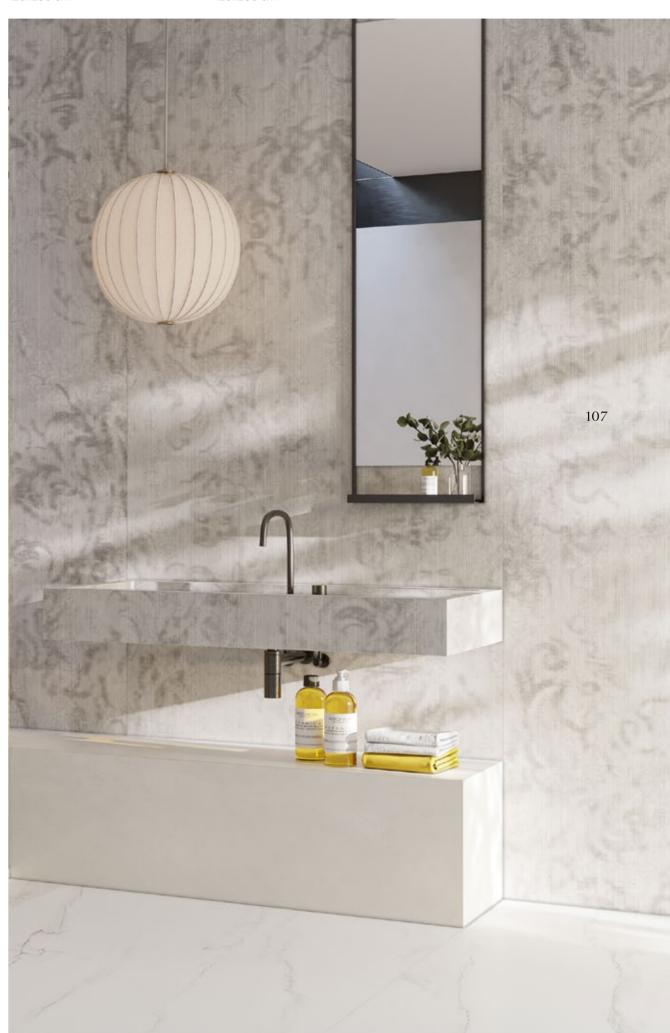

of an aged carpet, transcend mere decoration. They invite you into a tranquil Persian garden at dusk, where shadows interplay with light, crafting a serene haven for the soul.





This collection celebrates the hidden beauty in faded and worn textures, paying homage to the enduring charm of Iranian art. It is a bold statement—a journey through time, an embrace of the past, and a tribute to the lasting legacy of Iranian craftsmanship. More than a ceramic product, it is an experience, a piece of history, a hypnotic venture into a world of delicacy and peace.

Wall: Hypnotize Natural Evo-dry 120x280 cm



Wall: Hypnotize Natural Evo-dry 120x280 cm



Luxury Meets Modernity



Wall: Hypnotize Natural Evo-dry 120x280 cm Floor: Polaris Natural 120x280 cm

Wash Basin: Hypnotize Natural Evo-dry







Hypnotize Natural Evo-dry 120x280 cm

108

Polaris Natural 120x280 cm

Wash Basin: Hypnotize Natural Evo-dry

# Hypnotize Limited Edition





120x280 cm IM2175L-N Natural Evo-dry | 2 Faces

Mystery
Limited Edition

Mystery pattern is a poetic masterpiece that appears to come to life with a gentle breeze. The trees create a serene and dreamy motion, evoking a sense of relaxation. Delicate, romantic, and filled with poetry, this pattern captures the enchantment of the changing seasons. The interplay of leaves creates a captivating play of light and shadow, adding a touch of sunny luminosity. These Autumn landscapes are perfect for any space that desires to elevate its ambiance with a touch of depth and texture.







Embark on a Fourney of Modernism, Uniqueness, and Luxury.

Mystery