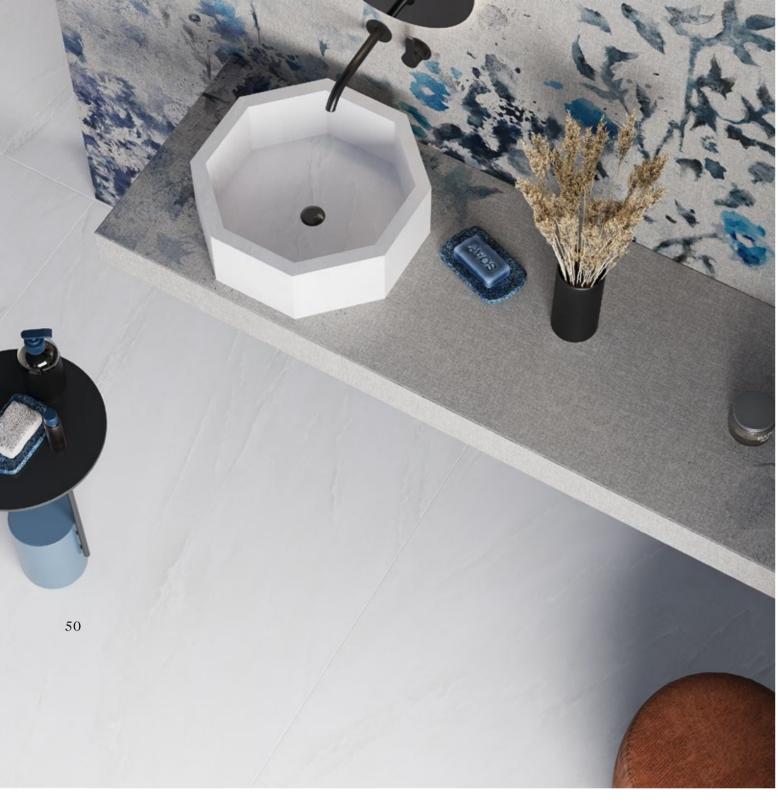

46

Viola
Limited Edition

Viola is an enchanting pattern featuring a harmonious blend of vibrant and deep blue leaves, delicately painted in a watercolor style. The design gracefully descends down the wall, while its colorful petals unfurl as if swayed by a gentle breeze, evoking a sense of captivating foliage. A backdrop of shimmering silver fabric beckons you to explore beyond the surface and uncover the enchantment of the lush vegetation depicted. Imagine ethereal flowers suspended in mid-air, their delicate hues enhancing the timeless and romantic allure of this pattern. The playful and light-hearted design infuses any space with a dreamy ambiance, infusing movement and vibrancy into its surroundings.

Wall: Viola Natural Evo-dry 120x280 cm

Floor: Pacific Natural 120x280 cm

Viola Natural Evo-dry 120x280 cm Floor: Pacific Natural 120x280 cm

Elegance in Every Detail

A Journey Through Nature's Serenity

Viola's pattern is not just a design but a portal to an enchanted world. Inspired by the serene beauty of nature, an artist's imagination gives birth to Viola. With each brushstroke, vibrant blue leaves emerge, painted with the finesse of watercolors that infuse the ceramics with soul. The design cascades down walls like a tranquil color waterfall, with petals unfolding as if swaying to a gentle breeze.

A backdrop of shimmering silver adds a layer of intrigue, beckoning viewers to explore beyond the surface. The lush foliage of Viola, seemingly alive, whispers secrets of hidden gardens and enchanted forests. Within these captivating leaves, ethereal flowers hang in the air, weaving a spell of eternal romance. Viola transcends a mere pattern; it narrates ethereal beauty, a tale spun from fantasy and reality. Encountering Viola means embarking on a dreamlike journey, a reminder that beauty resides in the intricate dance of colors and textures, in the play of light upon surfaces.