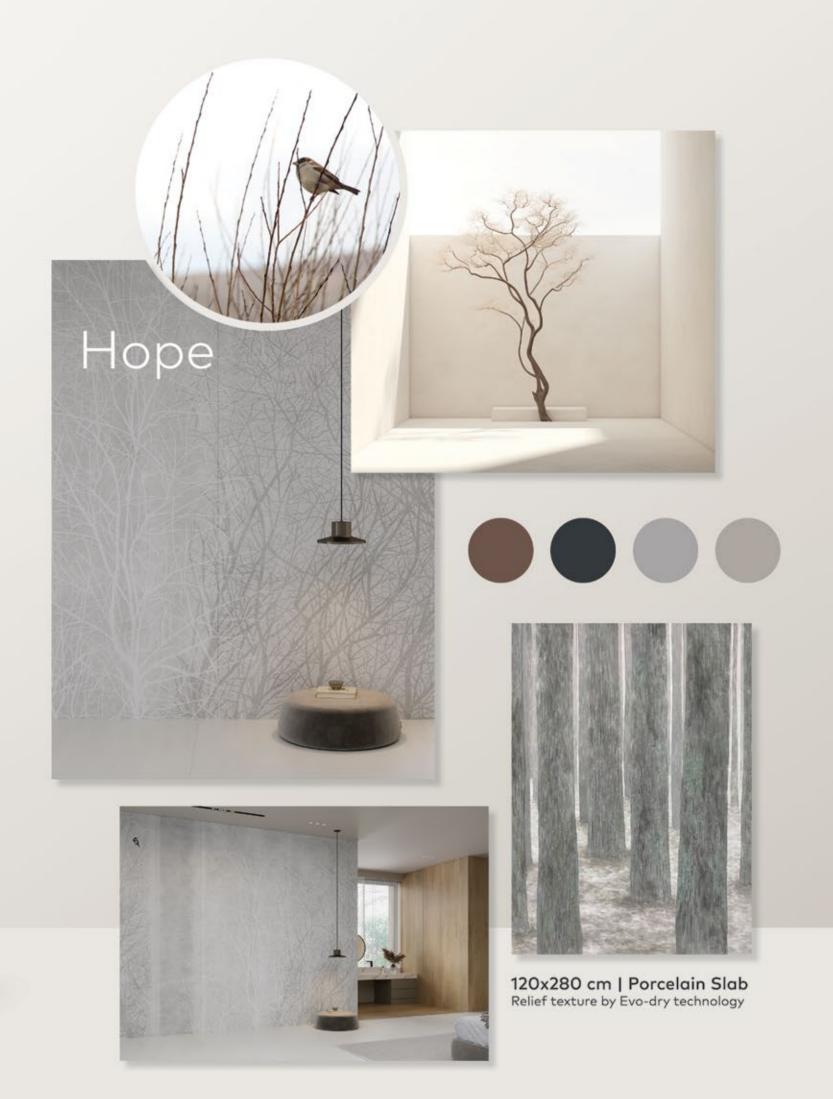

unique material effect that can enhance a multitude of sophisticated environments.

Hope is a source of tranquility and

serves as an inspiration for this forest-

themed design. The design showcases a harmonious arrangement of natural

Hope
Limited Edition

## The Tranquil Beauty of Hope

Hope emerges from a profound admiration for nature and its calming embrace. This design is more than artistic expression; it is a tribute to the forest's quiet majesty. Looking into Hope, one is transported to a realm where time decelerates, and peace is sovereign. Hope presents a symphony of natural elements, a narrative of branches, leaves, and hidden paths that invite tranquility, bringing the forest's finesse into any space it graces. The forest, emblematic of silent strength and resilience, is portrayed in

# Hope Limited Edition

120x280 cm IM2170L-N Natural Evo-dry | 3 Faces