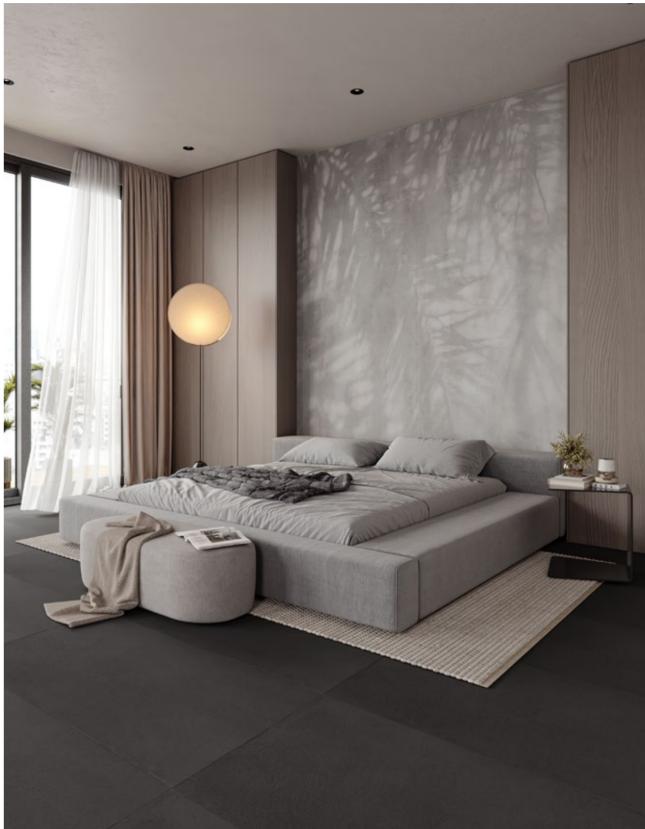

Lucent
Limited Edition

Lucent emerged from the Lumin collection, where the transparency of glass unveils gentle whispers of the world beyond. Light and the verdant leaves dance gracefully through the refraction, creating a symphony of movement and color, as each ray bends to reveal the delicate green beneath, casting fleeting patterns of life and nature's beauty. Lucent with the Evodry effect, resonates deeply with those who seek a harmonious blend of elegance and the soft glow of light.

Actual product colors may slightly vary from the images shown. For more detail

Wall: Lucent Natural Evo-dry 120x280 cm Thickness: 6mm

Floor: Essence Light Grey Natural 120x280 cm Thickness: 6mm

# Glowing with elegance, shining with exclusivity.

Lucent, a masterpiece from the Lumin collection, is where the allure of transparency meets the poetry of light. It captures more than the mere clarity of glass; it unveils a delicate conversation between light and nature. As rays pass through Lucent's flawless surface, they bend and refract, gently intertwining with the soft, verdant hues of leaves beyond. Each beam dances gracefully, casting intricate patterns that shift with every movement, a fleeting reflection of life and nature's quiet beauty.

Wall: Lucent Natural Evo-dry 120x280 cm Thickness: 6mm

Floor: Essence Light Grey Natural 120x280 cm Thickness: 6mm

The Evo-dry effect, seamlessly integrated into Lucent, enhances this ethereal dance. It amplifies the brilliance of each reflection, allowing the soft glow of light to envelop any space with a sense of calm elegance. Lucent is more than a design; it is a tranquil symphony of elements, appealing to those who seek harmony between sophistication and light's gentle, natural radiance. In Lucent, light becomes a storyteller, whispering tales of nature's quiet beauty, of fleeting moments captured in time, and of spaces transformed by the touch of elegance.