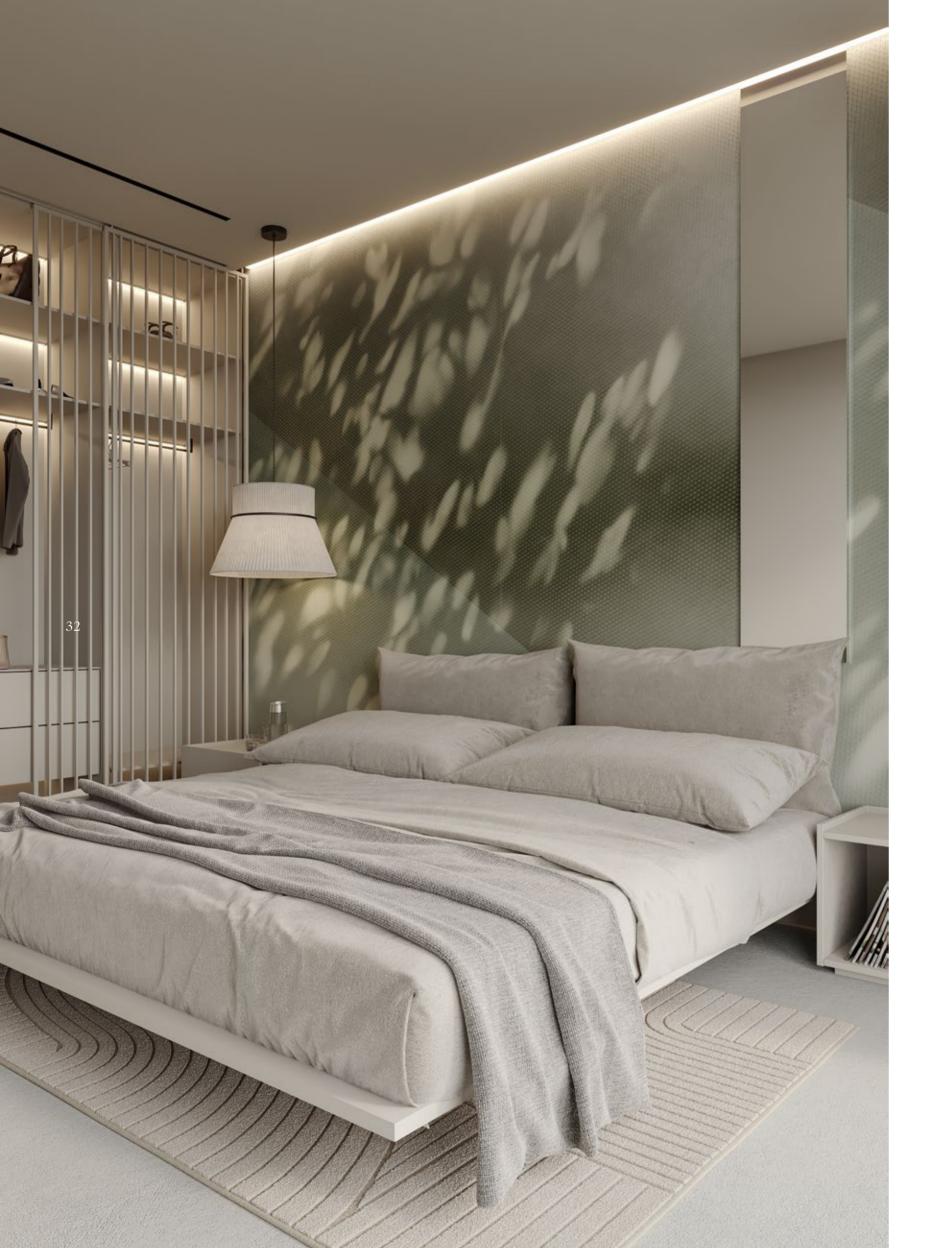

## Limited Edition

120x280 cm IMS2210L-N Natural Evo-dry | 2 Faces Cross Match

Actual product colors may slightly vary from the images shown. For more detail

Glare is an artwork inspired by a sea-shell installation and nature's allure within the Lumin collection. Glare

serves as an abstract window, an artistic interpretation of light passing through the leaves, where nature gracefully enters your interior space.

30

Glare
Limited Edition

Floor: Level Light Grey Soft Matte 120x280 cm Thickness: 6mm

## Radiate style with every Ceramic.

Glare, a striking piece from the Lumin collection, draws its inspiration from the intricate beauty of a seashell and the captivating allure of nature. More than just a design, Glare is an abstract window to the natural world, an artistic rendering of light filtering through leaves, casting soft shadows and fleeting moments of brilliance. With each delicate curve and fold, it invites nature into

your space, blurring the line between the outside and within. Glare captures the serenity of the natural world, transforming it into a timeless expression of beauty that resonates deeply with those who seek to bring the grace of the outdoors into their interiors. It's a celebration of nature's quiet elegance, reframed and reimagined, a tribute to light and form intertwined.

Wall: Glare Natural Evo-dry 120x280 cm Thickness: 6mm

Floor: Level Beige-Grey Soft Matte 120x280 cm Thickness: 6mm

Level Beige-Grey Soft Matte 120x280 cm Thickness: 6mm

Where luxury meets luminosity.

Floor: Level Beige-Grey Soft Matte 120x280 cm Thickness: 6mm