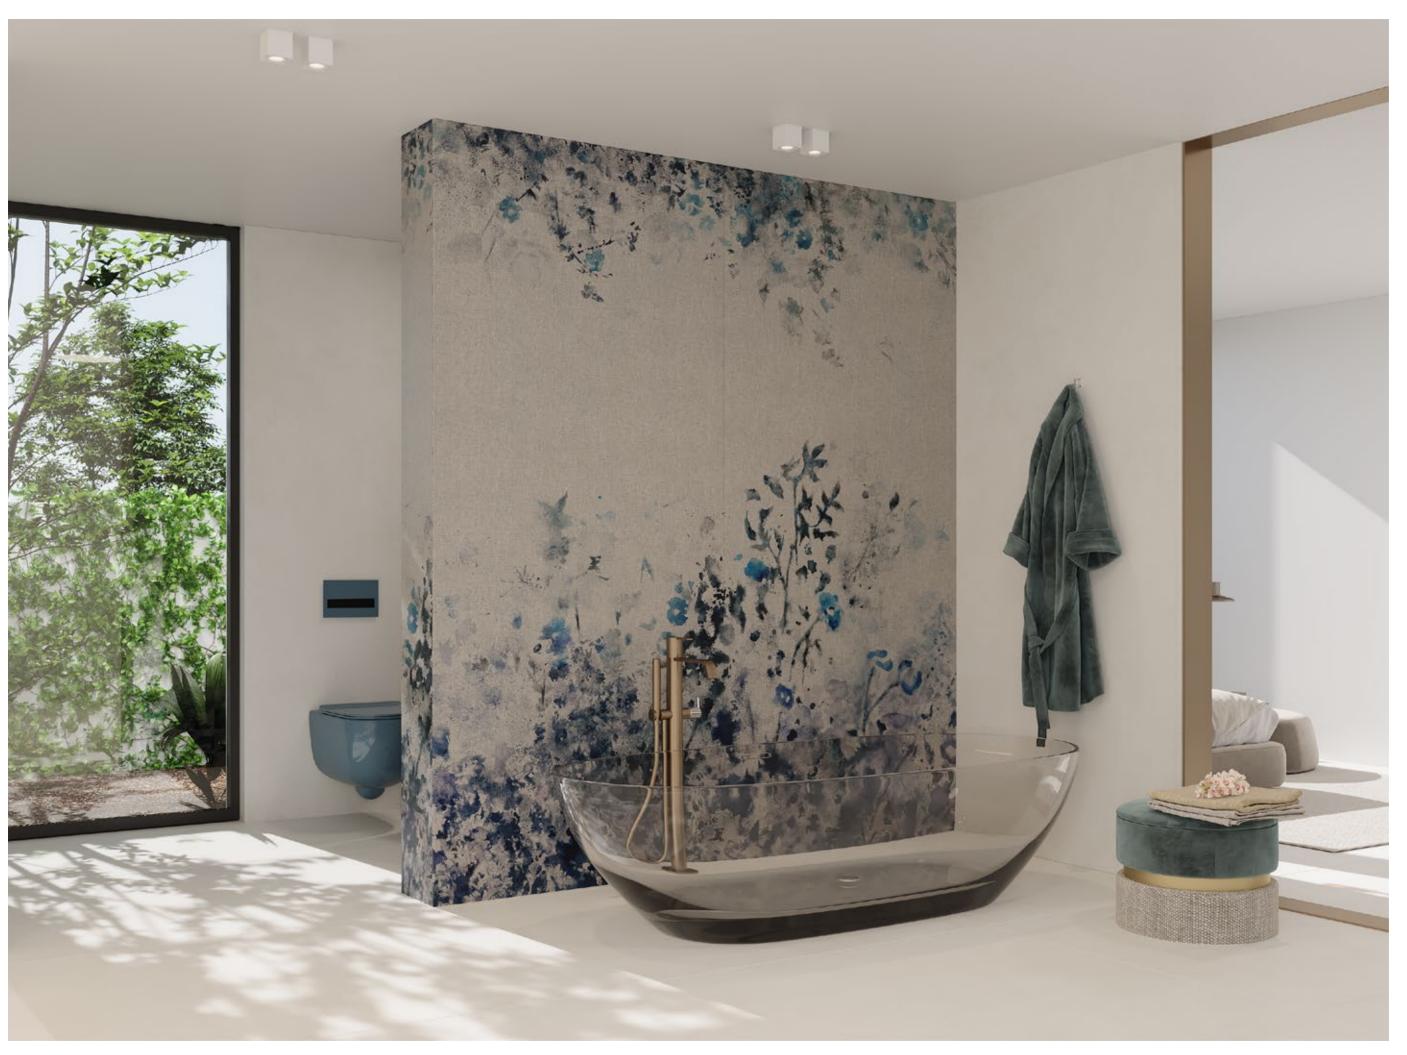

46

Viola
Limited Edition

Viola is an enchanting pattern featuring a harmonious blend of vibrant and deep blue leaves, delicately painted in a watercolor style. The design gracefully descends down the wall, while its colorful petals unfurl as if swayed by a gentle breeze, evoking a sense of captivating foliage. A backdrop of shimmering silver fabric beckons you to explore beyond the surface and uncover the enchantment of the lush vegetation depicted. Imagine ethereal flowers suspended in mid-air, their delicate hues enhancing the timeless and romantic allure of this pattern. The playful and light-hearted design infuses any space with a dreamy ambiance, infusing movement and vibrancy into its surroundings.

Wall: Viola Natural Evo-dry 120x280 cm

Floor: Pacific Natural 120x280 cm

Viola Natural Evo-dry 120x280 cm Floor: Pacific Natural 120x280 cm

Elegance in Every Detail

A Journey Through Nature's Serenity

Viola's pattern is not just a design but a portal to an enchanted world. Inspired by the serene beauty of nature, an artist's imagination gives birth to Viola. With each brushstroke, vibrant blue leaves emerge, painted with the finesse of watercolors that infuse the ceramics with soul. The design cascades down walls like a tranquil color waterfall, with petals unfolding as if swaying to a gentle breeze.