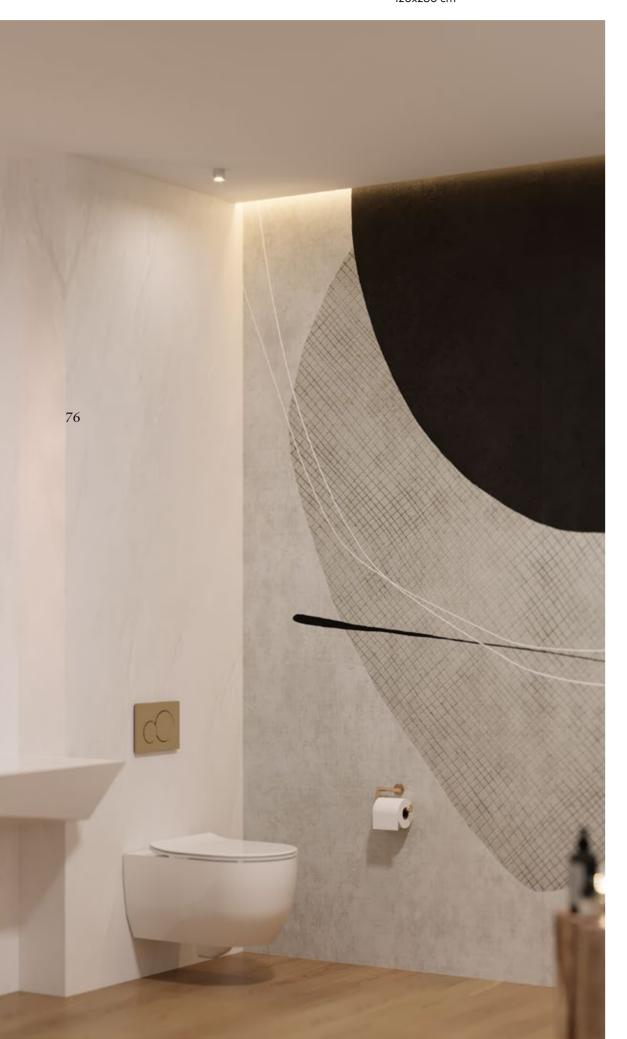

## Limited Edition

120x280 cm IMS2210L-N Natural Evo-dry | 2 Faces Cross Match

Actual product colors may slightly vary from the images shown. For more detail

Glare is an artwork inspired by a sea-shell installation and nature's allure within the Lumin collection. Glare

serves as an abstract window, an artistic interpretation of light passing through the leaves, where nature gracefully enters your interior space.

30

Glare
Limited Edition

Floor: Level Light Grey Soft Matte 120x280 cm Thickness: 6mm

## Radiate style with every Ceramic.

Glare, a striking piece from the Lumin collection, draws its inspiration from the intricate beauty of a seashell and the captivating allure of nature. More than just a design, Glare is an abstract window to the natural world, an artistic rendering of light filtering through leaves, casting soft shadows and fleeting moments of brilliance. With each delicate curve and fold, it invites nature into

your space, blurring the line between the outside and within. Glare captures the serenity of the natural world, transforming it into a timeless expression of beauty that resonates deeply with those who seek to bring the grace of the outdoors into their interiors. It's a celebration of nature's quiet elegance, reframed and reimagined, a tribute to light and form intertwined.

Wall: Glare Natural Evo-dry 120x280 cm Thickness: 6mm

Floor: Level Beige-Grey Soft Matte 120x280 cm Thickness: 6mm

Level Beige-Grey Soft Matte 120x280 cm Thickness: 6mm

Where luxury meets luminosity.

Floor: Level Beige-Grey Soft Matte 120x280 cm Thickness: 6mm