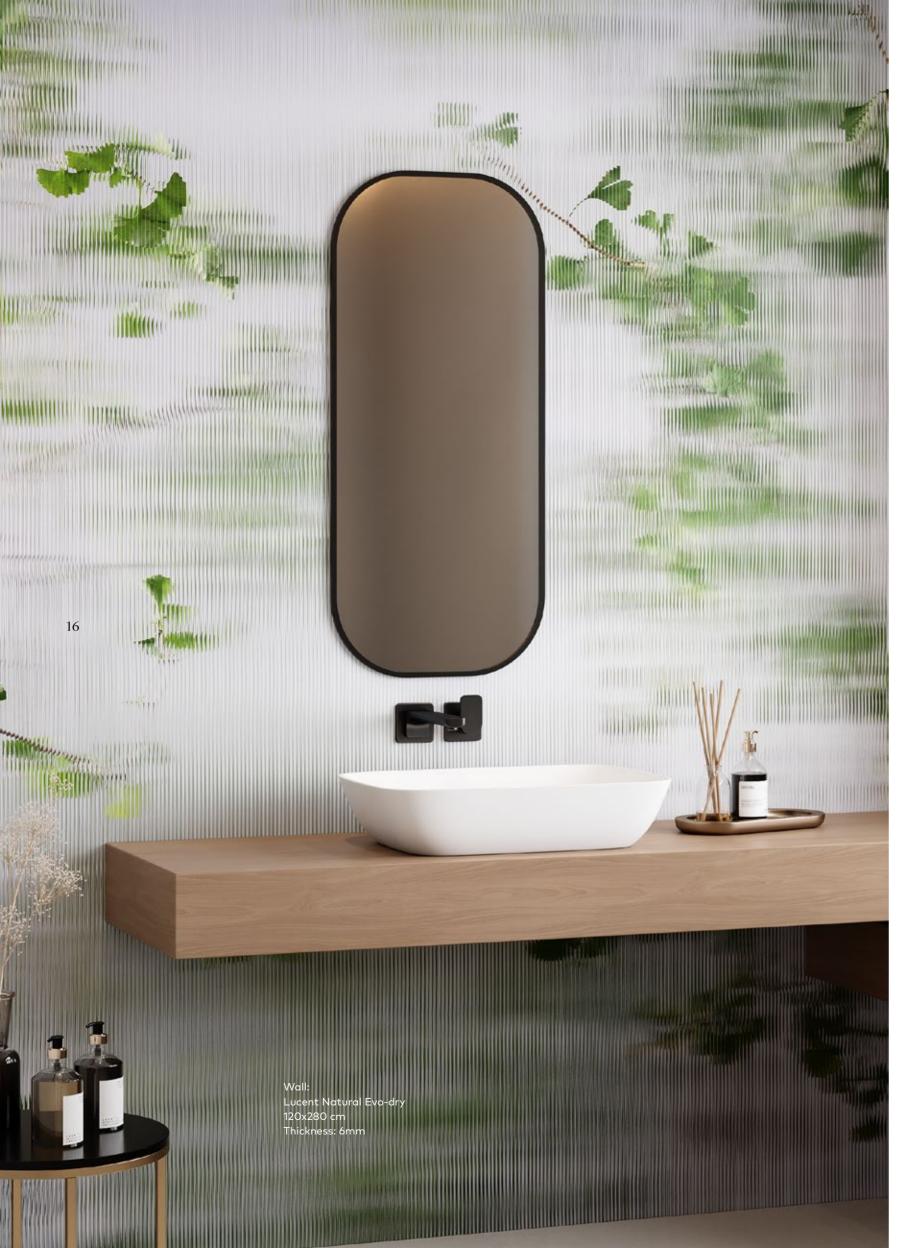

Lucent
Limited Edition

Lucent emerged from the Lumin collection, where the transparency of glass unveils gentle whispers of the world beyond. Light and the verdant leaves dance gracefully through the refraction, creating a symphony of movement and color, as each ray bends to reveal the delicate green beneath, casting fleeting patterns of life and nature's beauty. Lucent with the Evodry effect, resonates deeply with those who seek a harmonious blend of elegance and the soft glow of light.

Actual product colors may slightly vary from the images shown. For more detail

Wall: Lucent Natural Evo-dry 120x280 cm Thickness: 6mm

Floor: Essence Light Grey Natural 120x280 cm Thickness: 6mm

# Glowing with elegance, shining with exclusivity.

Lucent, a masterpiece from the Lumin collection, is where the allure of transparency meets the poetry of light. It captures more than the mere clarity of glass; it unveils a delicate conversation between light and nature. As rays pass through Lucent's flawless surface, they bend and refract, gently intertwining with the soft, verdant hues of leaves beyond. Each beam dances gracefully, casting intricate patterns that shift with every movement, a fleeting reflection of life and nature's quiet beauty.

Wall: Lucent Natural Evo-dry 120x280 cm Thickness: 6mm

Floor: Essence Light Grey Natural 120x280 cm Thickness: 6mm

The Evo-dry effect, seamlessly integrated into Lucent, enhances this ethereal dance. It amplifies the brilliance of each reflection, allowing the soft glow of light to envelop any space with a sense of calm elegance. Lucent is more than a design; it is a tranquil symphony of elements, appealing to those who seek harmony between sophistication and light's gentle, natural radiance. In Lucent, light becomes a storyteller, whispering tales of nature's quiet beauty, of fleeting moments captured in time, and of spaces transformed by the touch of elegance.

### Lucent Natural Evo-dry 120x280 cm Thickness: 6mm