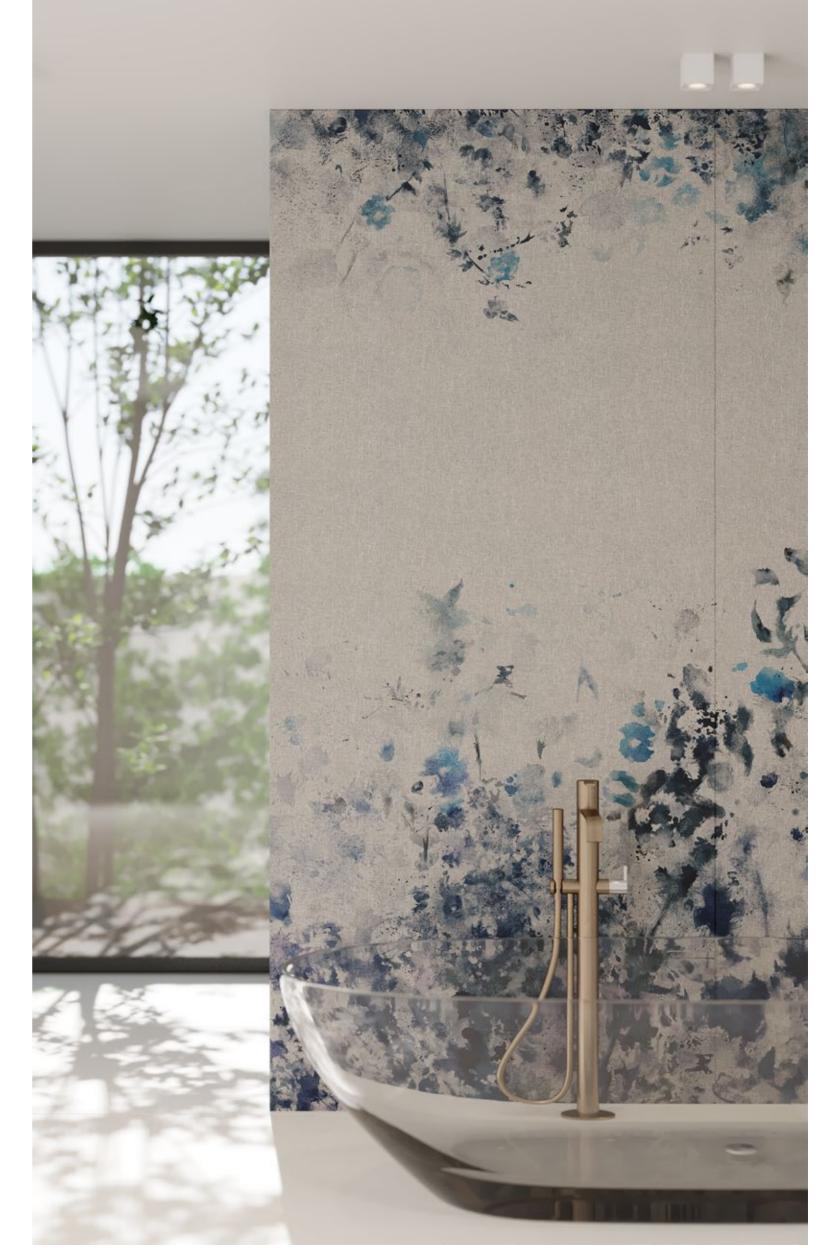

46

Viola
Limited Edition

Viola is an enchanting pattern featuring a harmonious blend of vibrant and deep blue leaves, delicately painted in a watercolor style. The design gracefully descends down the wall, while its colorful petals unfurl as if swayed by a gentle breeze, evoking a sense of captivating foliage. A backdrop of shimmering silver fabric beckons you to explore beyond the surface and uncover the enchantment of the lush vegetation depicted. Imagine ethereal flowers suspended in mid-air, their delicate hues enhancing the timeless and romantic allure of this pattern. The playful and light-hearted design infuses any space with a dreamy ambiance, infusing movement and vibrancy into its surroundings.

Wall: Viola Natural Evo-dry 120x280 cm

Floor: Pacific Natural 120x280 cm

Viola Natural Evo-dry 120x280 cm Floor: Pacific Natural 120x280 cm

Elegance in Every Detail

A Journey Through Nature's Serenity

Viola's pattern is not just a design but a portal to an enchanted world. Inspired by the serene beauty of nature, an artist's imagination gives birth to Viola. With each brushstroke, vibrant blue leaves emerge, painted with the finesse of watercolors that infuse the ceramics with soul. The design cascades down walls like a tranquil color waterfall, with petals unfolding as if swaying to a gentle breeze.

A backdrop of shimmering silver adds a layer of intrigue, beckoning viewers to explore beyond the surface. The lush foliage of Viola, seemingly alive, whispers secrets of hidden gardens and enchanted forests. Within these captivating leaves, ethereal flowers hang in the air, weaving a spell of eternal romance. Viola transcends a mere pattern; it narrates ethereal beauty, a tale spun from fantasy and reality. Encountering Viola means embarking on a dreamlike journey, a reminder that beauty resides in the intricate dance of colors and textures, in the play of light upon surfaces.