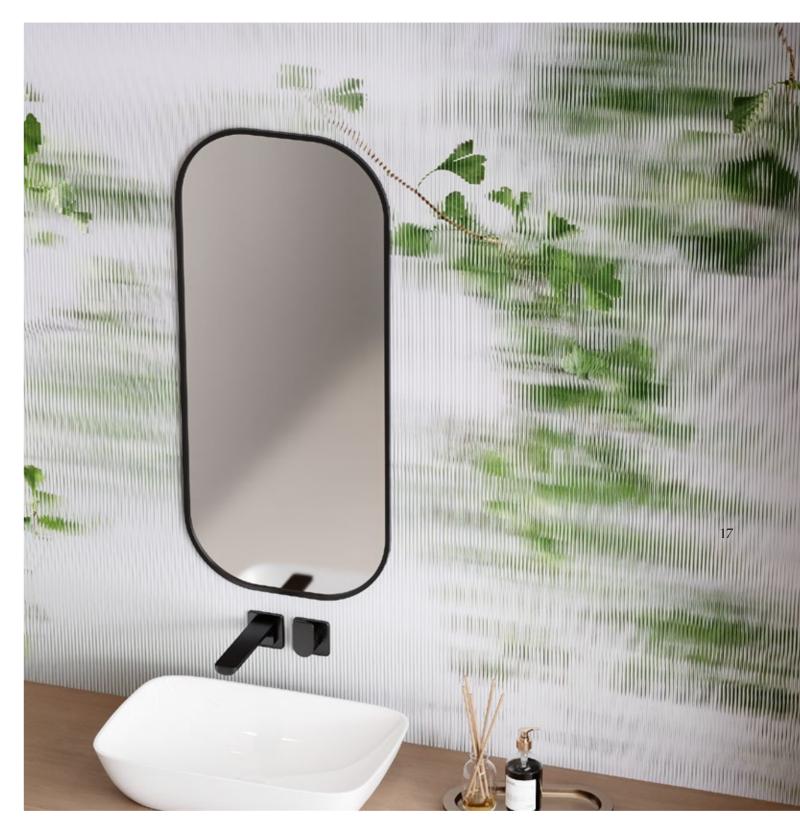

Lucent
Limited Edition

Lucent emerged from the Lumin collection, where the transparency of glass unveils gentle whispers of the world beyond. Light and the verdant leaves dance gracefully through the refraction, creating a symphony of movement and color, as each ray bends to reveal the delicate green beneath, casting fleeting patterns of life and nature's beauty. Lucent with the Evodry effect, resonates deeply with those who seek a harmonious blend of elegance and the soft glow of light.

# Glowing with elegance, shining with exclusivity.

Lucent, a masterpiece from the Lumin collection, is where the allure of transparency meets the poetry of light. It captures more than the mere clarity of glass; it unveils a delicate conversation between light and nature. As rays pass through Lucent's flawless surface, they bend and refract, gently intertwining with the soft, verdant hues of leaves beyond. Each beam dances gracefully, casting intricate patterns that shift with every movement, a fleeting reflection of life and nature's quiet beauty.

Wall: Lucent Natural Evo-dry 120x280 cm Thickness: 6mm

Floor: Essence Light Grey Natural 120x280 cm Thickness: 6mm

The Evo-dry effect, seamlessly integrated into Lucent, enhances this ethereal dance. It amplifies the brilliance of each reflection, allowing the soft glow of light to envelop any space with a sense of calm elegance. Lucent is more than a design; it is a tranquil symphony of elements, appealing to those who seek harmony between sophistication and light's gentle, natural radiance. In Lucent, light becomes a storyteller, whispering tales of nature's quiet beauty, of fleeting moments captured in time, and of spaces transformed by the touch of elegance.

# Lucent Limited Edition

120x280 cm IMS2215L-N Natural Evo-dry | 2 Faces Cross Match

Sunray
Limited Edition

Sunray,a radiant piece of the Lumin collection, It captures the quiet poetry of sunlight as it casts its tender shadows, creating a moment of stillness among the bustle of urban life and invites you to experience the quiet elegance of light in its purest. Sunray enhanced with evodry effect, encourages you to pause and embrace the quiet moments where light and shadow converse in a gentle movement.