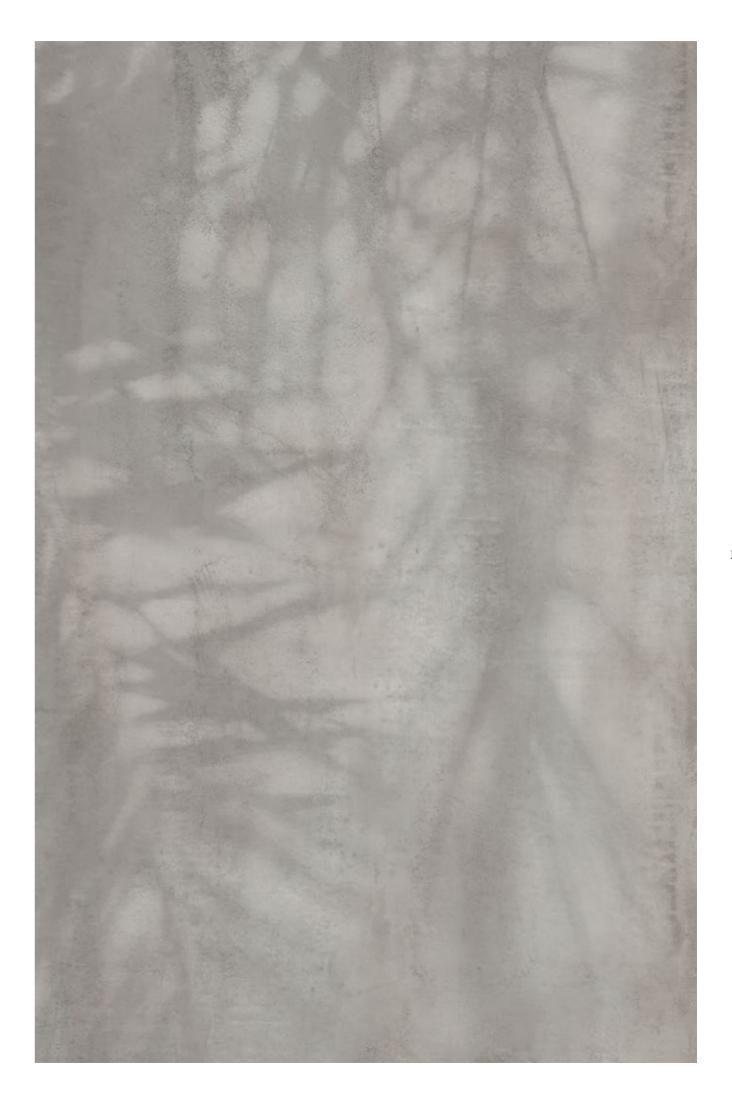

# Lucent Limited Edition

120x280 cm IMS2215L-N Natural Evo-dry | 2 Faces Cross Match

Sunray
Limited Edition

Sunray,a radiant piece of the Lumin collection, It captures the quiet poetry of sunlight as it casts its tender shadows, creating a moment of stillness among the bustle of urban life and invites you to experience the quiet elegance of light in its purest. Sunray enhanced with evodry effect, encourages you to pause and embrace the quiet moments where light and shadow converse in a gentle movement.

Immerse in the beauty of light with our premi-um slabs.

Wall: Sunray Carving - Natural 120x280 cm Thickness: 6mm Floor: Level Dark Grey Soft Matte 120x280 cm Thickness: 6mm

Sunray Carving - Natural 120x280 cm Thickness: 6mm

### Wall: Sunray Carving - Natural 120x280 cm Thickness: 6mm

## Sunray