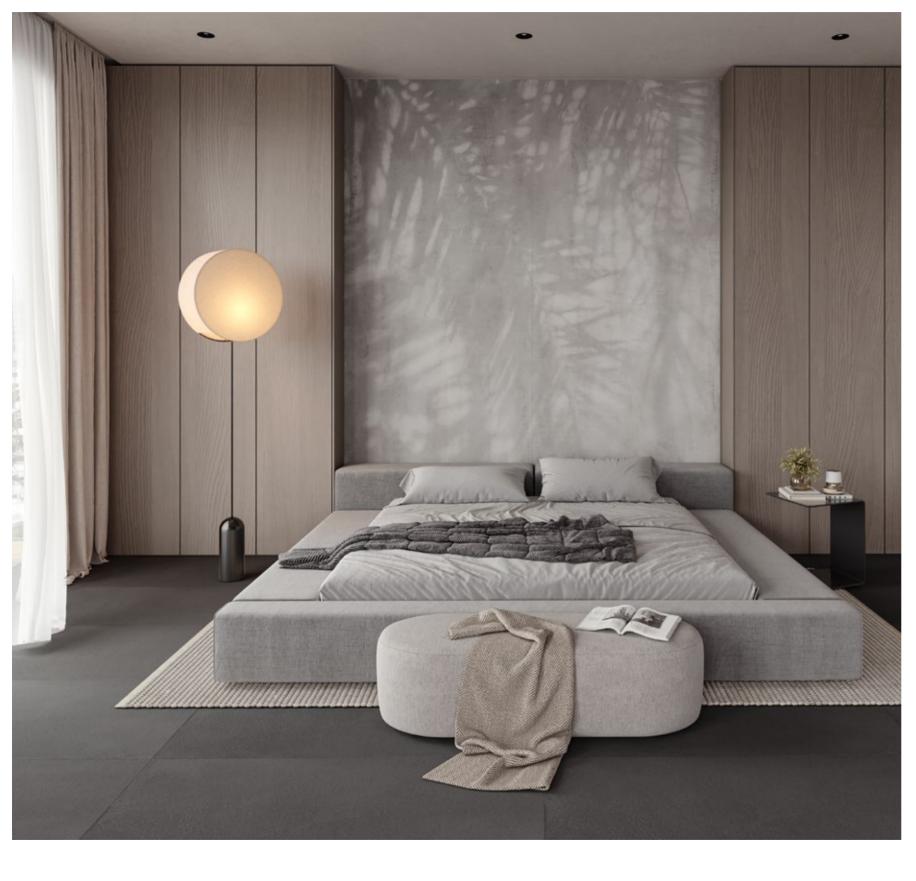

# Lucent Limited Edition

120x280 cm IMS2215L-N Natural Evo-dry | 2 Faces Cross Match

Sunray
Limited Edition

Sunray,a radiant piece of the Lumin collection, It captures the quiet poetry of sunlight as it casts its tender shadows, creating a moment of stillness among the bustle of urban life and invites you to experience the quiet elegance of light in its purest. Sunray enhanced with evodry effect, encourages you to pause and embrace the quiet moments where light and shadow converse in a gentle movement.

Immerse in the beauty of light with our premi-um slabs.

Wall: Sunray Carving - Natural 120x280 cm Thickness: 6mm Floor: Level Dark Grey Soft Matte 120x280 cm Thickness: 6mm

Sunray Carving - Natural 120x280 cm Thickness: 6mm

### Wall: Sunray Carving - Natural 120x280 cm Thickness: 6mm

## Sunray