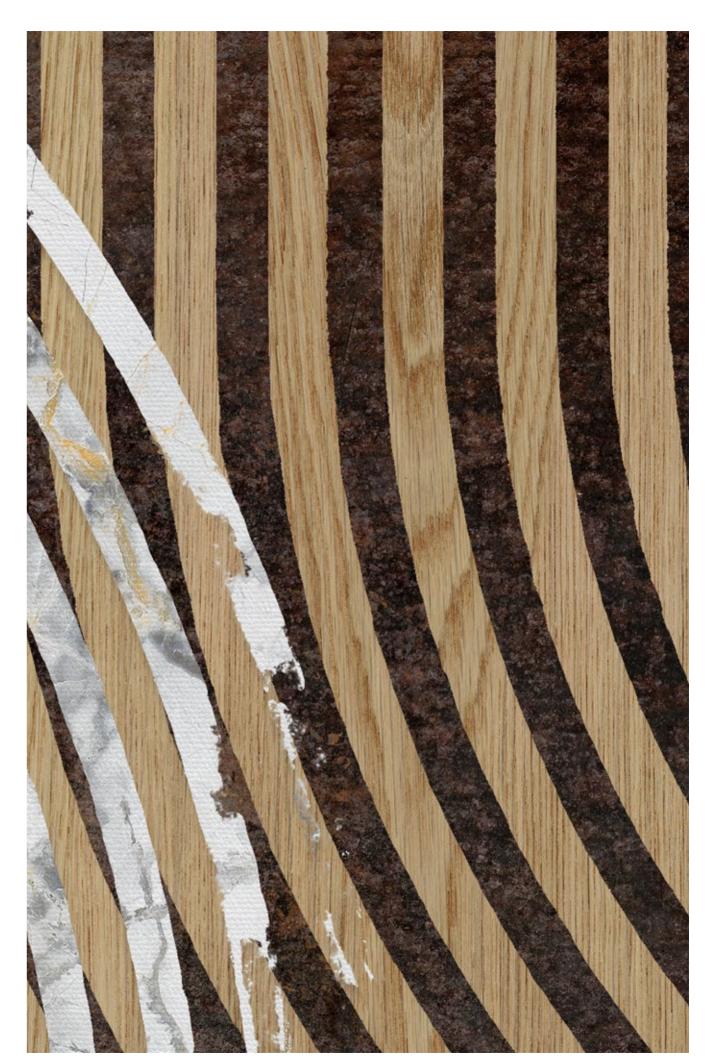

### Viola

120x280 cm | Porcelain Slab Relief texture by Evo-dry technology

Viva is a modern and unique design that features elegant overlapping layers of geometric shapes and thin lines. It invites exploration of the space beyond the porthole with its composition based on the juxtaposition of straight lines and curved shapes, imparting a strong dynamism. Inspired by the architectural movement of the 1950s, Brutalism, Viva incorporates elements such as pure, rigorous narrative patterns, monochrome shades, and texture. The rough texture variation on the surface, along with its irregular and extravagant characteristics, adds to the distinctiveness of the Viva design.

Wall: Viva Natural Evo-dry 120x280 cm

Wall: Viva Natural Evo-dry 120x280 cm

Floor: o-dry Pacific Natural 120x280 cm

Wall: Viva Natural Evo-dry and Pacific Natural 120x280 cm

74

A Symphony of Geometry and Innovation

Viva embodies the bold spirit of innovation and the timeless appeal of geometry. It is not merely a design; it is a modern aesthetic prism, a celebration of shapes and lines' power to transform spaces. Elegant layers of geometric shapes, interlaced with delicate, thin lines, invite viewers on a visual journey beyond the ordinary. Viva's narrative capacity, through the overlapping layers and interplay of forms, recounts architectural evolution, from Brutalism's utilitarian boldness to contemporary design's nuanced expressions. Viva is more than an object of beauty; it is a piece of history, a dialogue between the past and present that enriches its surroundings. Imperio has crafted an experience in creating Viva, a declaration of beauty in complexity, a design that challenges and invites exploration. It epitomizes Imperio's commitment to design innovation, offering a piece that pays tribute to architectural history while looking forward to modern aesthetics. Viva is an invitation to the extraordinary, to inhabit spaces animated by boundless design imagination.