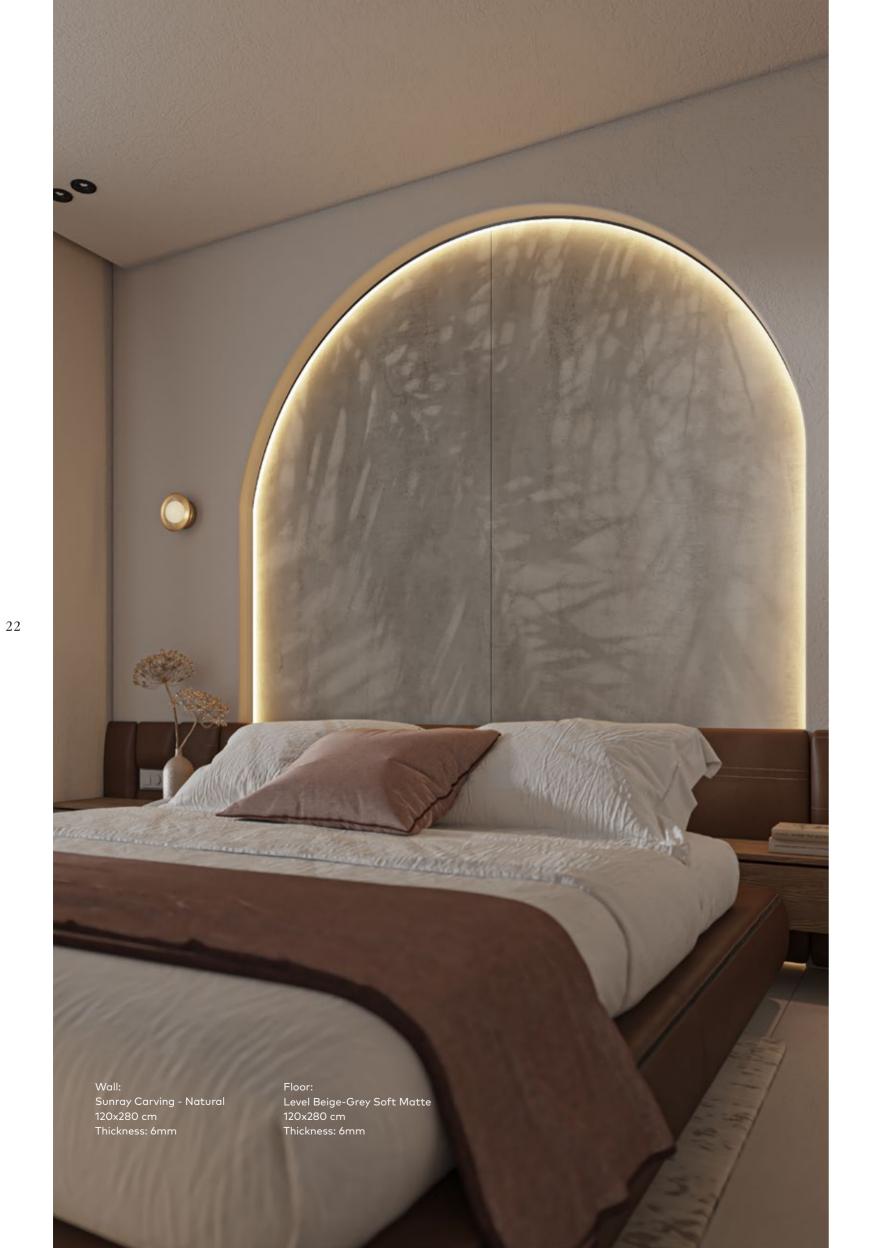

# Lucent Limited Edition

120x280 cm IMS2215L-N Natural Evo-dry | 2 Faces Cross Match

Sunray
Limited Edition

Sunray,a radiant piece of the Lumin collection, It captures the quiet poetry of sunlight as it casts its tender shadows, creating a moment of stillness among the bustle of urban life and invites you to experience the quiet elegance of light in its purest. Sunray enhanced with evodry effect, encourages you to pause and embrace the quiet moments where light and shadow converse in a gentle movement.

Immerse in the beauty of light with our premi-um slabs.

Wall: Sunray Carving - Natural 120x280 cm Thickness: 6mm Floor: Level Dark Grey Soft Matte 120x280 cm Thickness: 6mm

Sunray Carving - Natural 120x280 cm Thickness: 6mm

### Wall: Sunray Carving - Natural 120x280 cm Thickness: 6mm

## Sunray