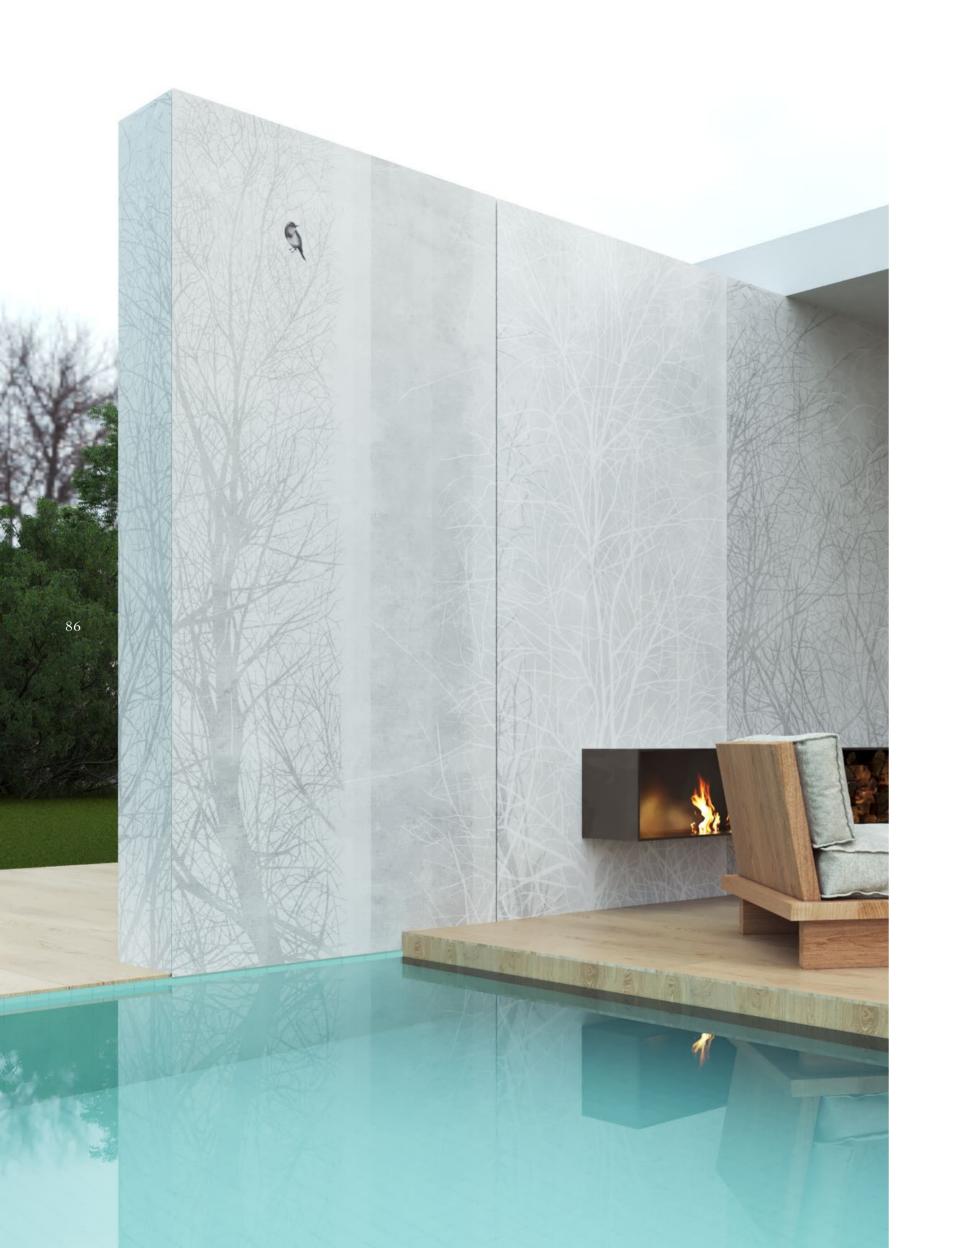

unique material effect that can enhance a multitude of sophisticated environments.

Hope is a source of tranquility and

serves as an inspiration for this forest-

themed design. The design showcases a harmonious arrangement of natural

Hope
Limited Edition

## The Tranquil Beauty of Hope

Hope emerges from a profound admiration for nature and its calming embrace. This design is more than artistic expression; it is a tribute to the forest's quiet majesty. Looking into Hope, one is transported to a realm where time decelerates, and peace is sovereign. Hope presents a symphony of natural elements, a narrative of branches, leaves, and hidden paths that invite tranquility, bringing the forest's finesse into any space it graces. The forest, emblematic of silent strength and resilience, is portrayed in

its quiet splendor, offering a canvas of calm and serenity. Hope transforms environments into sanctuaries of complexity and peace, showcasing the power of design to evoke emotions and craft spaces where the soul can find respite and tranquility.

Wall: Hope Natural Evo-dry 120x280 cm

# Hope Limited Edition

120x280 cm IM2170L-N Natural Evo-dry | 3 Faces