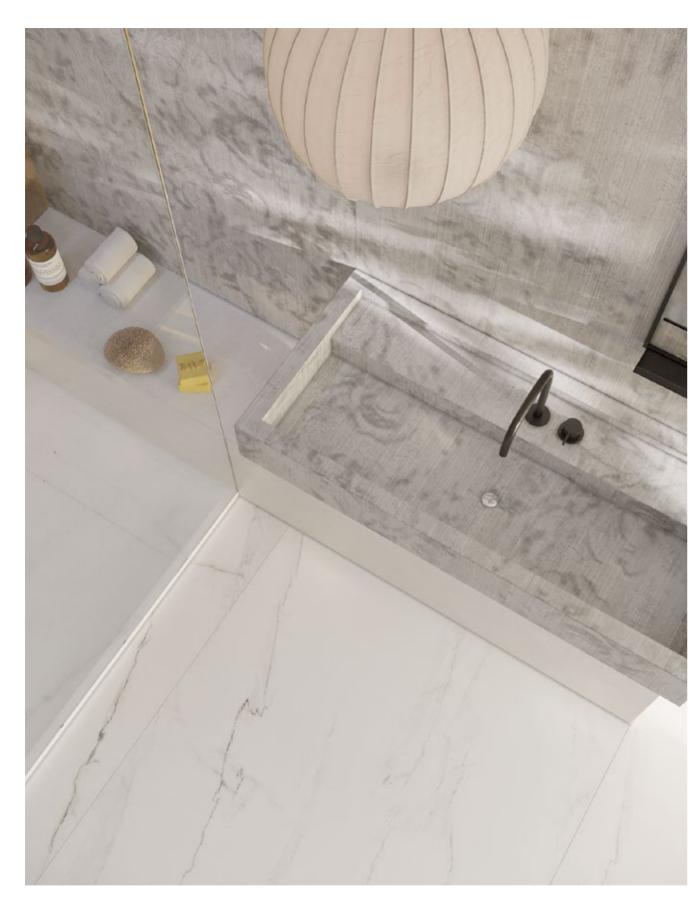

Lucent
Limited Edition

Lucent emerged from the Lumin collection, where the transparency of glass unveils gentle whispers of the world beyond. Light and the verdant leaves dance gracefully through the refraction, creating a symphony of movement and color, as each ray bends to reveal the delicate green beneath, casting fleeting patterns of life and nature's beauty. Lucent with the Evodry effect, resonates deeply with those who seek a harmonious blend of elegance and the soft glow of light.

Actual product colors may slightly vary from the images shown. For more detail

Wall: Lucent Natural Evo-dry 120x280 cm Thickness: 6mm

Floor: Essence Light Grey Natural 120x280 cm Thickness: 6mm

# Glowing with elegance, shining with exclusivity.

Lucent, a masterpiece from the Lumin collection, is where the allure of transparency meets the poetry of light. It captures more than the mere clarity of glass; it unveils a delicate conversation between light and nature. As rays pass through Lucent's flawless surface, they bend and refract, gently intertwining with the soft, verdant hues of leaves beyond. Each beam dances gracefully, casting intricate patterns that shift with every movement, a fleeting reflection of life and nature's quiet beauty.

Wall: Lucent Natural Evo-dry 120x280 cm Thickness: 6mm

Floor: Essence Light Grey Natural 120x280 cm Thickness: 6mm

The Evo-dry effect, seamlessly integrated into Lucent, enhances this ethereal dance. It amplifies the brilliance of each reflection, allowing the soft glow of light to envelop any space with a sense of calm elegance. Lucent is more than a design; it is a tranquil symphony of elements, appealing to those who seek harmony between sophistication and light's gentle, natural radiance. In Lucent, light becomes a storyteller, whispering tales of nature's quiet beauty, of fleeting moments captured in time, and of spaces transformed by the touch of elegance.

### Lucent Natural Evo-dry 120x280 cm Thickness: 6mm

# Lucent Limited Edition

120x280 cm IMS2215L-N Natural Evo-dry | 2 Faces Cross Match

Sunray
Limited Edition

Sunray,a radiant piece of the Lumin collection, It captures the quiet poetry of sunlight as it casts its tender shadows, creating a moment of stillness among the bustle of urban life and invites you to experience the quiet elegance of light in its purest. Sunray enhanced with evodry effect, encourages you to pause and embrace the quiet moments where light and shadow converse in a gentle movement.