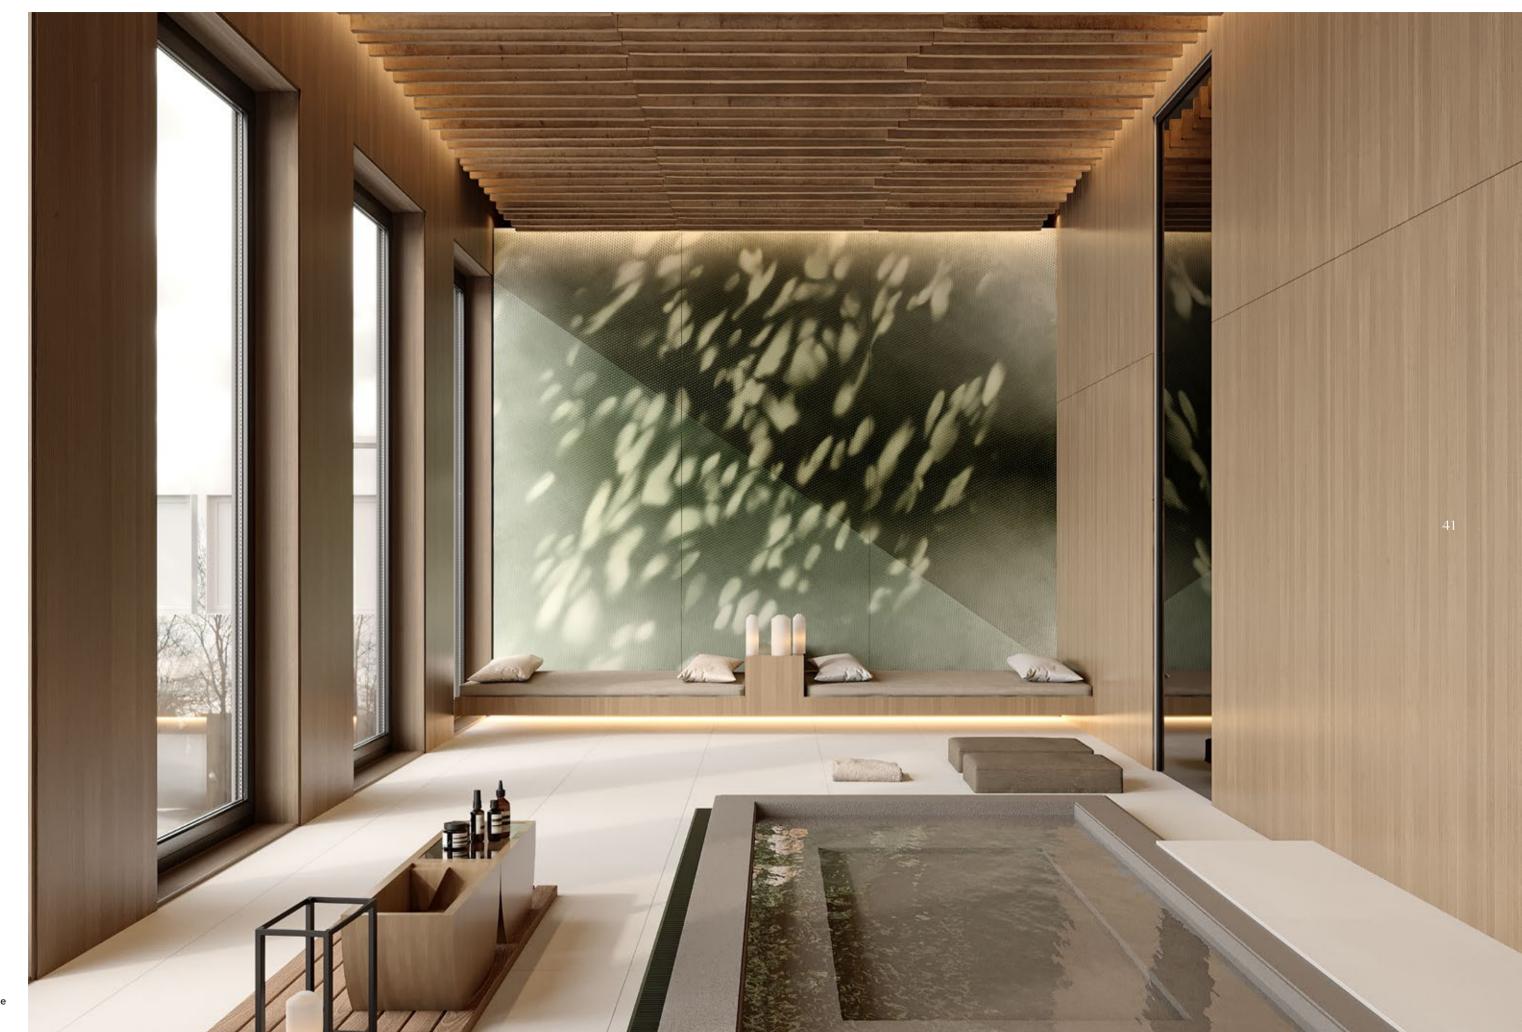

Lucent
Limited Edition

Lucent emerged from the Lumin collection, where the transparency of glass unveils gentle whispers of the world beyond. Light and the verdant leaves dance gracefully through the refraction, creating a symphony of movement and color, as each ray bends to reveal the delicate green beneath, casting fleeting patterns of life and nature's beauty. Lucent with the Evodry effect, resonates deeply with those who seek a harmonious blend of elegance and the soft glow of light.

Actual product colors may slightly vary from the images shown. For more detail

Wall: Lucent Natural Evo-dry 120x280 cm Thickness: 6mm

Floor: Essence Light Grey Natural 120x280 cm Thickness: 6mm

# Glowing with elegance, shining with exclusivity.

Lucent, a masterpiece from the Lumin collection, is where the allure of transparency meets the poetry of light. It captures more than the mere clarity of glass; it unveils a delicate conversation between light and nature. As rays pass through Lucent's flawless surface, they bend and refract, gently intertwining with the soft, verdant hues of leaves beyond. Each beam dances gracefully, casting intricate patterns that shift with every movement, a fleeting reflection of life and nature's quiet beauty.

Wall: Lucent Natural Evo-dry 120x280 cm Thickness: 6mm

Floor: Essence Light Grey Natural 120x280 cm Thickness: 6mm

The Evo-dry effect, seamlessly integrated into Lucent, enhances this ethereal dance. It amplifies the brilliance of each reflection, allowing the soft glow of light to envelop any space with a sense of calm elegance. Lucent is more than a design; it is a tranquil symphony of elements, appealing to those who seek harmony between sophistication and light's gentle, natural radiance. In Lucent, light becomes a storyteller, whispering tales of nature's quiet beauty, of fleeting moments captured in time, and of spaces transformed by the touch of elegance.

### Lucent Natural Evo-dry 120x280 cm Thickness: 6mm

# Lucent Limited Edition

120x280 cm IMS2215L-N Natural Evo-dry | 2 Faces Cross Match

Sunray
Limited Edition

Sunray,a radiant piece of the Lumin collection, It captures the quiet poetry of sunlight as it casts its tender shadows, creating a moment of stillness among the bustle of urban life and invites you to experience the quiet elegance of light in its purest. Sunray enhanced with evodry effect, encourages you to pause and embrace the quiet moments where light and shadow converse in a gentle movement.