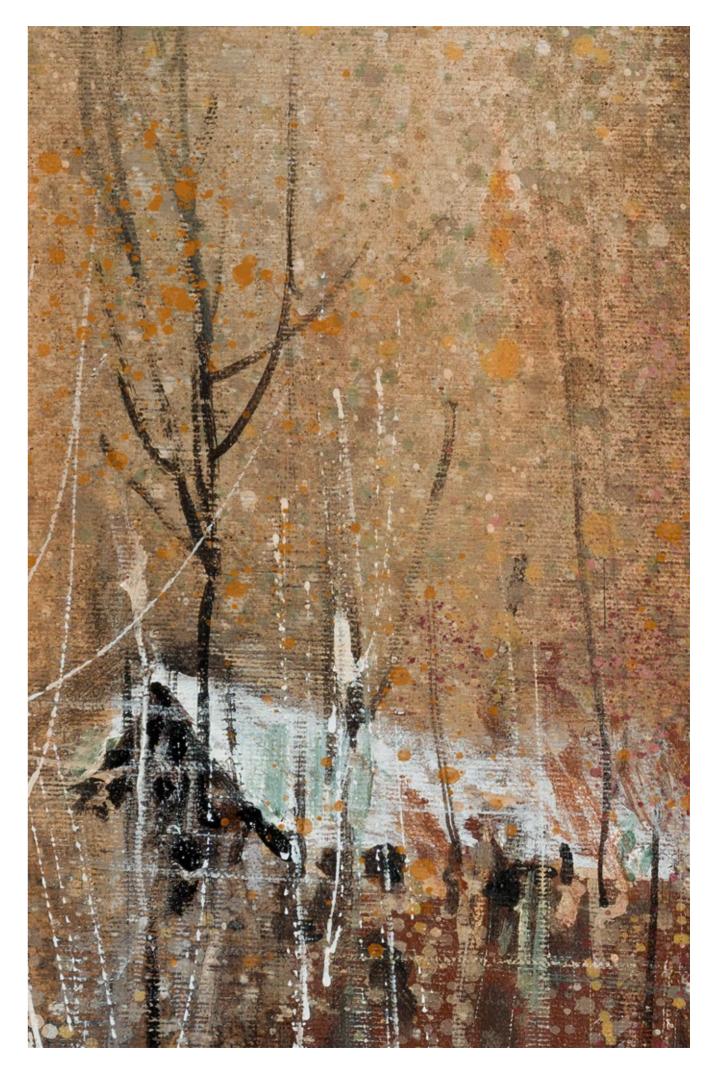

# Hypnotize Limited Edition

120x280 cm IM2175L-N Natural Evo-dry | 2 Faces

Mystery
Limited Edition

Mystery pattern is a poetic masterpiece that appears to come to life with a gentle breeze. The trees create a serene and dreamy motion, evoking a sense of relaxation. Delicate, romantic, and filled with poetry, this pattern captures the enchantment of the changing seasons. The interplay of leaves creates a captivating play of light and shadow, adding a touch of sunny luminosity. These Autumn landscapes are perfect for any space that desires to elevate its ambiance with a touch of depth and texture.

Embark on a Fourney of Modernism, Uniqueness, and Luxury.

Mystery transcends design boundaries, venturing into the poetic realm. It is a canvas where nature's artistry is depicted, so vivid and dynamic it seems to sway with the breeze. Mystery animates the serene movement of trees, their branches performing an eternal dance of tranquility and dreams. Capturing autumn's romantic essence, this design evokes calm and contemplation, as if wandering through a sunlit forest on an autumn day. Mystery crafts a pattern as romantic and delicate as it is poetic, inviting us to pause and appreciate nature's beauty, reminding us of the mesmerizing interplay between light and shadow, and the endless allure of autumn landscapes. Mystery is not just a pattern but an experience, a journey to the heart of nature's art.

Wall: Mystery Natural Evo-dry 120x280 cm Floor: Perla Venata Polished 120x280 cm

114

Mystery Natural Evo-dry 120x280 cm

# Mystery Limited Edition

120x280 cm IM2195L-N Natural Evo-dry | 2 Faces Cross Match