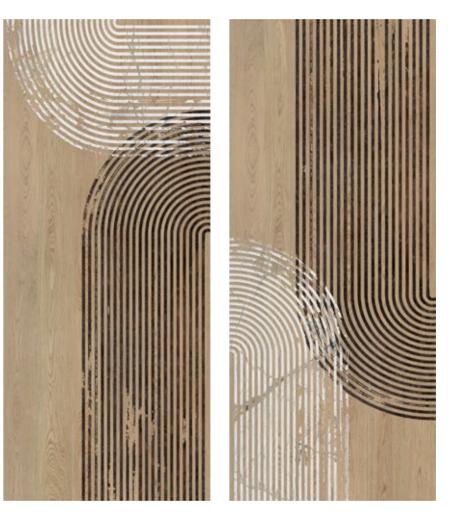

# The Style Limited Edition

The Style a captivating fusion of three mesmerizing patterns that brings together the enchanting blend of oxide, wood, and marble into a single artistic masterpiece. This sinuous geometric design exudes a minimalist charm, making it a perfect fit for modern and creative spaces. The combination of geometric elements with the natural wood texture in the background adds a touch of nature, creating a harmonious ambiance. With the innovative Natural Evo-dry technology, The Style not only adds warmth but also offers a sense of structure and authenticity. Immerse yourself in the captivating beauty of this design and elevate your space to new heights.

120

Actual product colors may slightly vary from the images shown. For more detail please contact sales department.

Wall: The Style Natural Evo-dry 120x280 cm

This masterpiece amalgamates three elemental patterns: the earthy charm of oxide, the timeless elegance of wood, and the pristine luxury of marble. Together, they create a captivating, minimalist geometric design, showcasing the beauty of fusion. The natural wood texture contrasts, adding warmth and depth with organic patterns, enriching the design's complexity. Achieving a rare balance in contemporary decor, it bridges modern minimalism with nature's rich textures.

Wall: The Style Natural Evo-dry 120x280 cm

The Style is an invitation to immerse in beauty, to craft spaces not just for living but for experiencing, adding warmth and creativity, transforming any area into a haven of style and tranquility. It celebrates the creative spirit, the pursuit of designs that resonate with modern living's essence while rooted in the timeless beauty of the natural world.

# The Style Limited Edition

120x280 cm IM2185L-N Natural Evo-dry | 2 Faces

The actual product may have an imperceptible difference in the

Produces by
Pishgaman Memari Arya | Marketing Department

Edition IPU24100102 / 2024