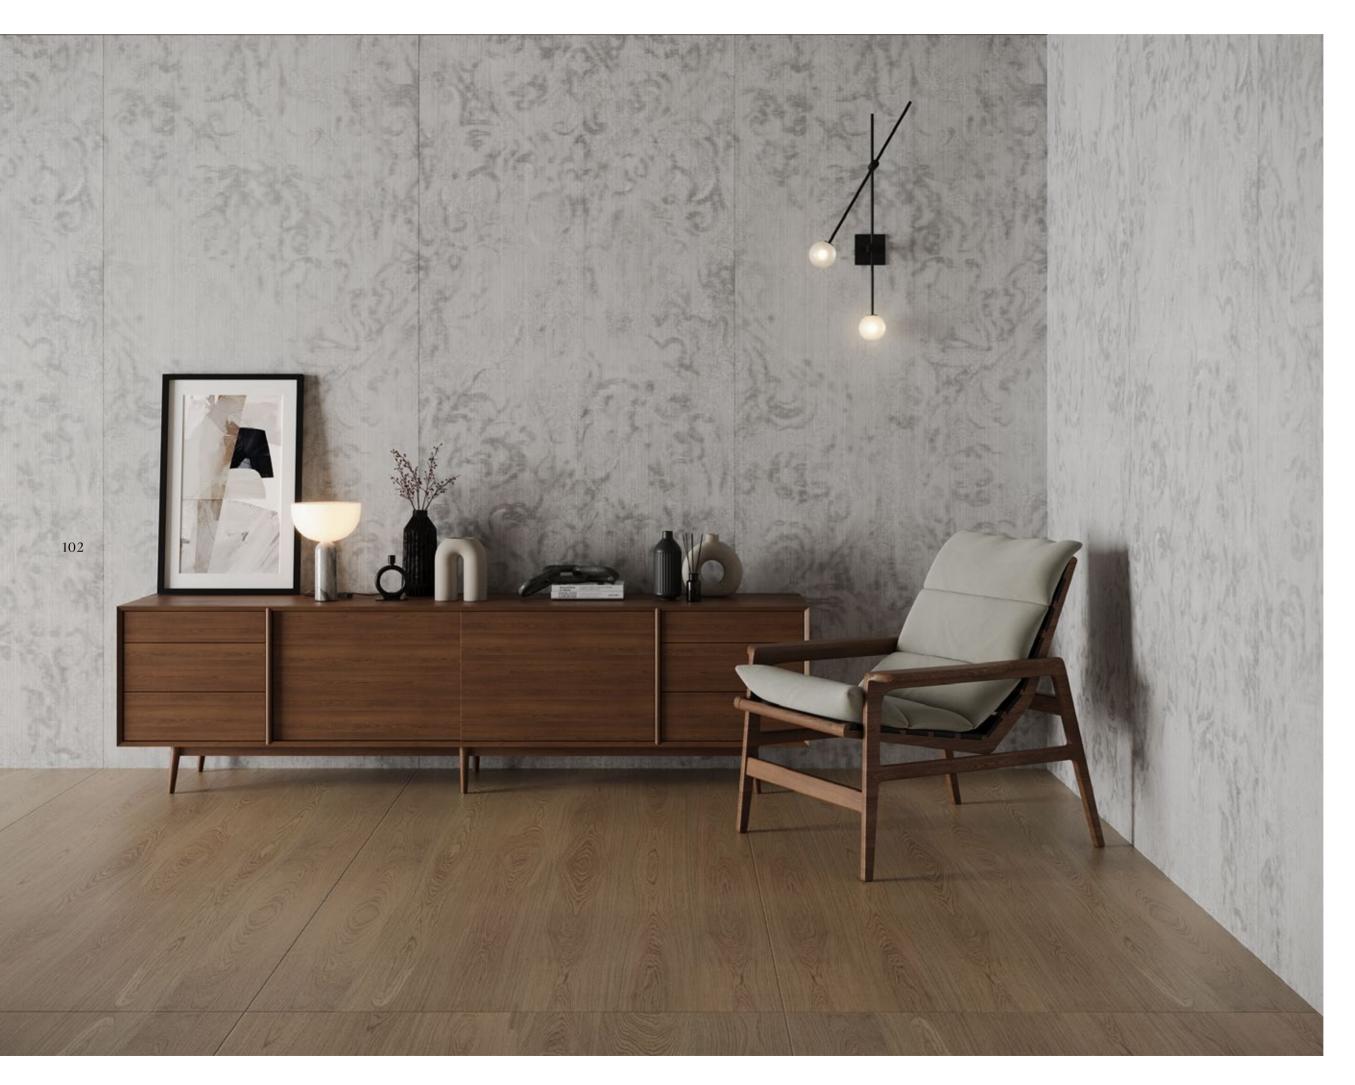

# An Art of Imagination...

Actual product colors may slightly vary from the images shown. For more detail

> Hypnotize captures the enchanting allure of a vintage Persian carpet, where the traces of natural wear and tear over the years have gracefully faded away. The mesmerizing patterns blur together, inducing a hypnotic effect that liberates the mind and beckons tranquility. The antique white lines, reminiscent of the carpet's warp and woof, serve as a reminder of the Natural Evo-dry technology employed in select areas, enhancing their sensitivity to touch and feel.

Hypnotize
Limited Edition

92

Floor: Hypnotize Natural Evo-dry 120x280 cm

Floor: Hypnotize Natural Evo-dry 120x280 cm

Bridging Time with Artistic Elegance

This gateway to the past connects the artistic prowess of yesteryears with today's innovative technology. Each piece in the Hypnotize collection narrates the passage of time, mirroring the graceful aging of an ancient Persian carpet. The designs serve as canvases where history and art unite, weaving mesmerizing patterns that blend and fade, evoking carpets that have borne witness to the ebbs and flows of countless days. Running your fingers over the surfaces of the Hypnotize ceramics deepens the narrative. The antique white lines, reminiscent of the warp and weft of an aged carpet, transcend mere decoration. They invite you into a tranquil Persian garden at dusk, where shadows interplay with light, crafting a serene haven for the soul.