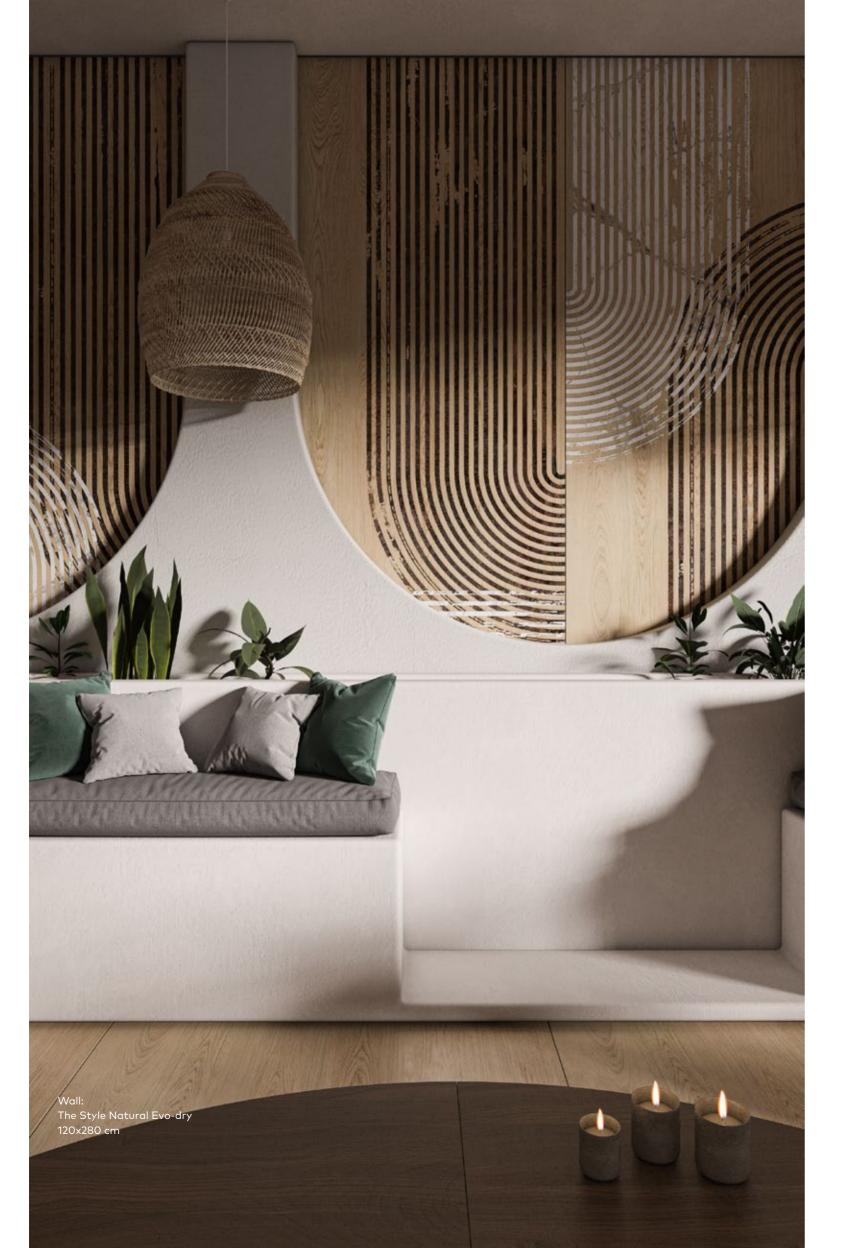

120

Actual product colors may slightly vary from the images shown. For more detail please contact sales department.

Wall: The Style Natural Evo-dry 120x280 cm

This masterpiece amalgamates three elemental patterns: the earthy charm of oxide, the timeless elegance of wood, and the pristine luxury of marble. Together, they create a captivating, minimalist geometric design, showcasing the beauty of fusion. The natural wood texture contrasts, adding warmth and depth with organic patterns, enriching the design's complexity. Achieving a rare balance in contemporary decor, it bridges modern minimalism with nature's rich textures.

Wall: The Style Natural Evo-dry 120x280 cm

The Style is an invitation to immerse in beauty, to craft spaces not just for living but for experiencing, adding warmth and creativity, transforming any area into a haven of style and tranquility. It celebrates the creative spirit, the pursuit of designs that resonate with modern living's essence while rooted in the timeless beauty of the natural world.