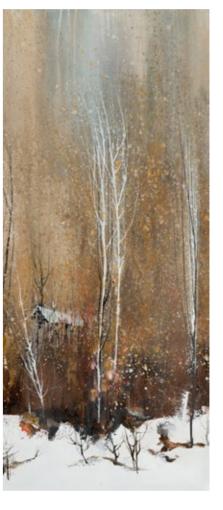

# Hypnotize Limited Edition

120x280 cm IM2175L-N Natural Evo-dry | 2 Faces

Mystery
Limited Edition

Mystery pattern is a poetic masterpiece that appears to come to life with a gentle breeze. The trees create a serene and dreamy motion, evoking a sense of relaxation. Delicate, romantic, and filled with poetry, this pattern captures the enchantment of the changing seasons. The interplay of leaves creates a captivating play of light and shadow, adding a touch of sunny luminosity. These Autumn landscapes are perfect for any space that desires to elevate its ambiance with a touch of depth and texture.

Embark on a Fourney of Modernism, Uniqueness, and Luxury.

Mystery transcends design boundaries, venturing into the poetic realm. It is a canvas where nature's artistry is depicted, so vivid and dynamic it seems to sway with the breeze. Mystery animates the serene movement of trees, their branches performing an eternal dance of tranquility and dreams. Capturing autumn's romantic essence, this design evokes calm and contemplation, as if wandering through a sunlit forest on an autumn day. Mystery crafts a pattern as romantic and delicate as it is poetic, inviting us to pause and appreciate nature's beauty, reminding us of the mesmerizing interplay between light and shadow, and the endless allure of autumn landscapes. Mystery is not just a pattern but an experience, a journey to the heart of nature's art.

Wall: Mystery Natural Evo-dry 120x280 cm Floor: Perla Venata Polished 120x280 cm

114

Mystery Natural Evo-dry 120x280 cm

# Mystery Limited Edition

120x280 cm IM2195L-N Natural Evo-dry | 2 Faces Cross Match