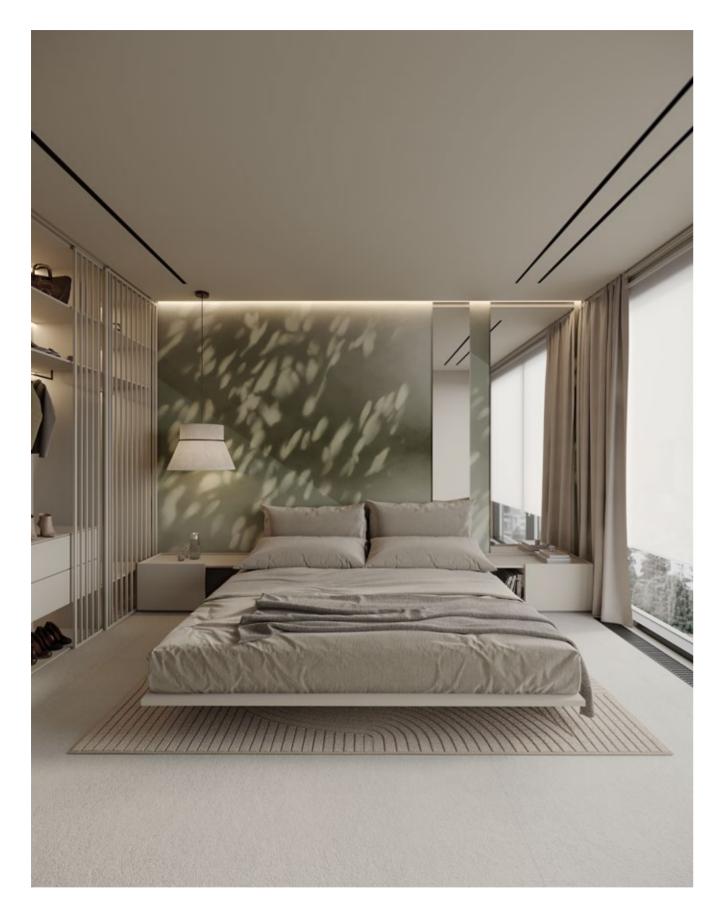

Lucent
Limited Edition

Lucent emerged from the Lumin collection, where the transparency of glass unveils gentle whispers of the world beyond. Light and the verdant leaves dance gracefully through the refraction, creating a symphony of movement and color, as each ray bends to reveal the delicate green beneath, casting fleeting patterns of life and nature's beauty. Lucent with the Evodry effect, resonates deeply with those who seek a harmonious blend of elegance and the soft glow of light.

# Glowing with elegance, shining with exclusivity.

Lucent, a masterpiece from the Lumin collection, is where the allure of transparency meets the poetry of light. It captures more than the mere clarity of glass; it unveils a delicate conversation between light and nature. As rays pass through Lucent's flawless surface, they bend and refract, gently intertwining with the soft, verdant hues of leaves beyond. Each beam dances gracefully, casting intricate patterns that shift with every movement, a fleeting reflection of life and nature's quiet beauty.

Wall: Lucent Natural Evo-dry 120x280 cm Thickness: 6mm

Floor: Essence Light Grey Natural 120x280 cm Thickness: 6mm

The Evo-dry effect, seamlessly integrated into Lucent, enhances this ethereal dance. It amplifies the brilliance of each reflection, allowing the soft glow of light to envelop any space with a sense of calm elegance. Lucent is more than a design; it is a tranquil symphony of elements, appealing to those who seek harmony between sophistication and light's gentle, natural radiance. In Lucent, light becomes a storyteller, whispering tales of nature's quiet beauty, of fleeting moments captured in time, and of spaces transformed by the touch of elegance.