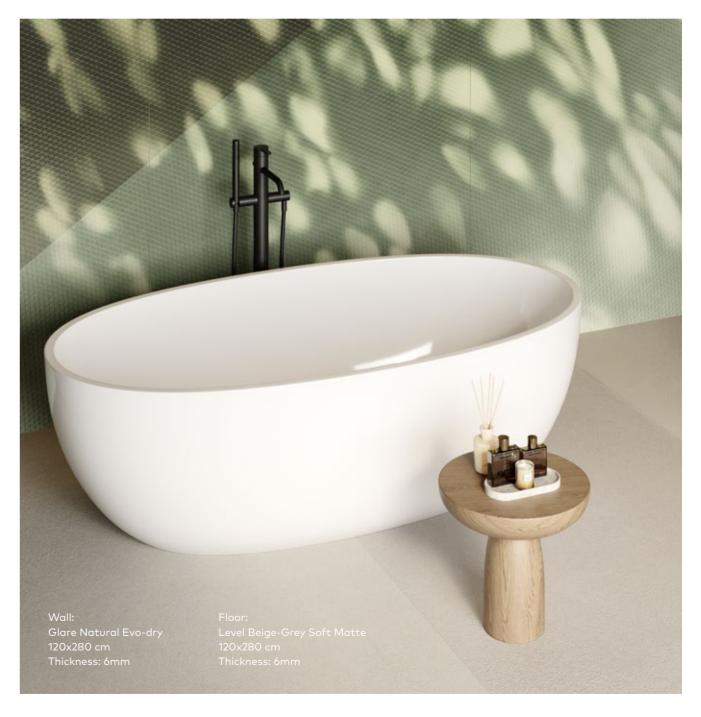

Wall: Glare Natural Evo-dry 120x280 cm Thickness: 6mm

Floor: Level Beige-Grey Soft Matte 120x280 cm Thickness: 6mm

Level Beige-Grey Soft Matte 120x280 cm Thickness: 6mm

Where luxury meets luminosity.

Floor: Level Beige-Grey Soft Matte 120x280 cm Thickness: 6mm