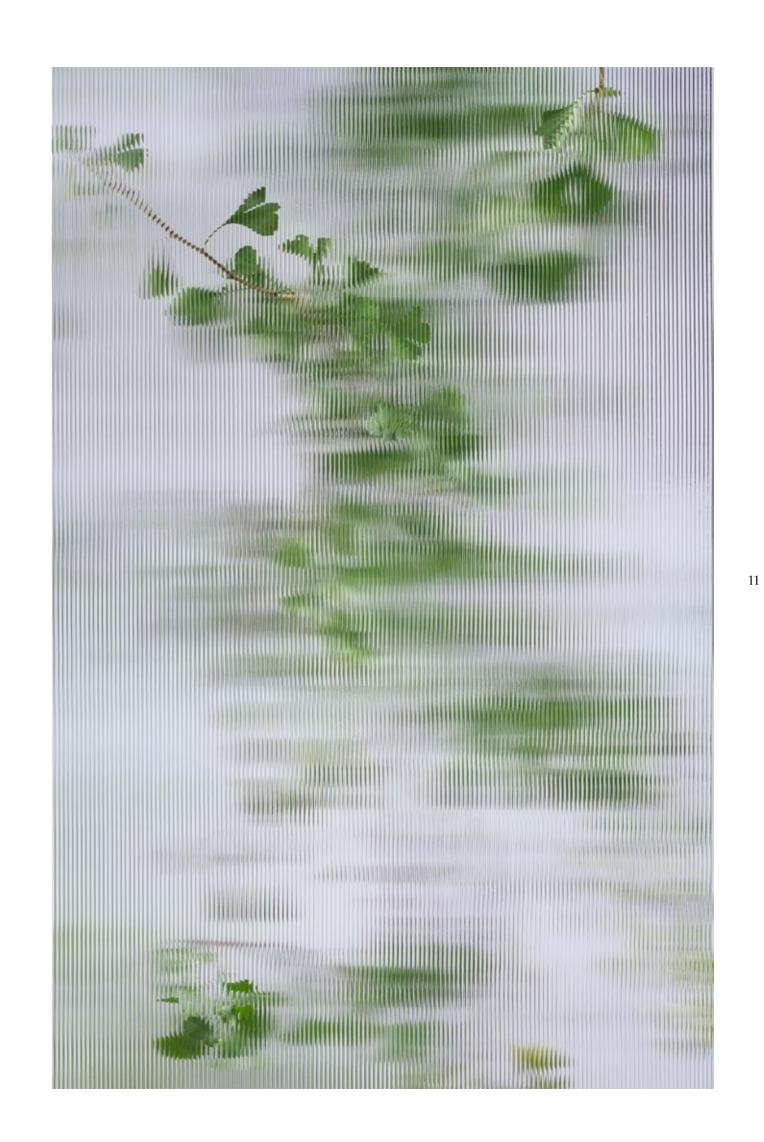

Lucent
Limited Edition

Lucent emerged from the Lumin collection, where the transparency of glass unveils gentle whispers of the world beyond. Light and the verdant leaves dance gracefully through the refraction, creating a symphony of movement and color, as each ray bends to reveal the delicate green beneath, casting fleeting patterns of life and nature's beauty. Lucent with the Evodry effect, resonates deeply with those who seek a harmonious blend of elegance and the soft glow of light.

Actual product colors may slightly vary from the images shown. For more detail

Wall: Lucent Natural Evo-dry 120x280 cm Thickness: 6mm

Floor: Essence Light Grey Natural 120x280 cm Thickness: 6mm

# Glowing with elegance, shining with exclusivity.

Lucent, a masterpiece from the Lumin collection, is where the allure of transparency meets the poetry of light. It captures more than the mere clarity of glass; it unveils a delicate conversation between light and nature. As rays pass through Lucent's flawless surface, they bend and refract, gently intertwining with the soft, verdant hues of leaves beyond. Each beam dances gracefully, casting intricate patterns that shift with every movement, a fleeting reflection of life and nature's quiet beauty.

Wall: Lucent Natural Evo-dry 120x280 cm Thickness: 6mm

Floor: Essence Light Grey Natural 120x280 cm Thickness: 6mm

The Evo-dry effect, seamlessly integrated into Lucent, enhances this ethereal dance. It amplifies the brilliance of each reflection, allowing the soft glow of light to envelop any space with a sense of calm elegance. Lucent is more than a design; it is a tranquil symphony of elements, appealing to those who seek harmony between sophistication and light's gentle, natural radiance. In Lucent, light becomes a storyteller, whispering tales of nature's quiet beauty, of fleeting moments captured in time, and of spaces transformed by the touch of elegance.

### Lucent Natural Evo-dry 120x280 cm Thickness: 6mm

# Lucent Limited Edition

120x280 cm IMS2215L-N Natural Evo-dry | 2 Faces Cross Match

Sunray
Limited Edition

Sunray,a radiant piece of the Lumin collection, It captures the quiet poetry of sunlight as it casts its tender shadows, creating a moment of stillness among the bustle of urban life and invites you to experience the quiet elegance of light in its purest. Sunray enhanced with evodry effect, encourages you to pause and embrace the quiet moments where light and shadow converse in a gentle movement.