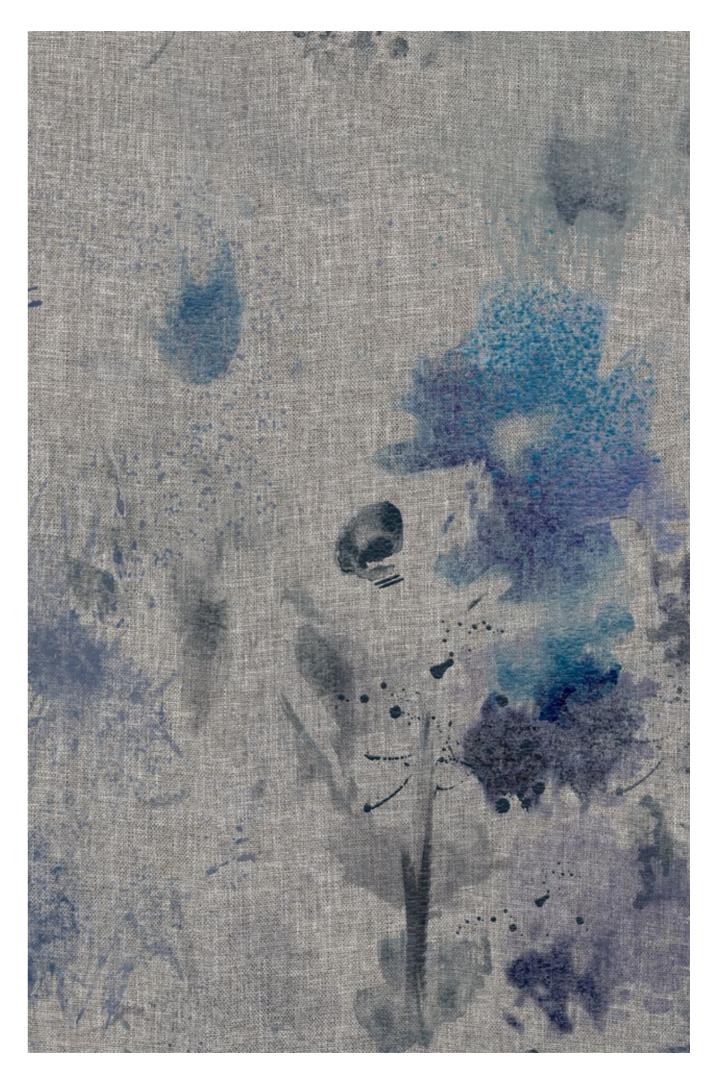

46

Viola
Limited Edition

Viola is an enchanting pattern featuring a harmonious blend of vibrant and deep blue leaves, delicately painted in a watercolor style. The design gracefully descends down the wall, while its colorful petals unfurl as if swayed by a gentle breeze, evoking a sense of captivating foliage. A backdrop of shimmering silver fabric beckons you to explore beyond the surface and uncover the enchantment of the lush vegetation depicted. Imagine ethereal flowers suspended in mid-air, their delicate hues enhancing the timeless and romantic allure of this pattern. The playful and light-hearted design infuses any space with a dreamy ambiance, infusing movement and vibrancy into its surroundings.

Wall: Viola Natural Evo-dry 120x280 cm

Floor: Pacific Natural 120x280 cm

Viola Natural Evo-dry 120x280 cm Floor: Pacific Natural 120x280 cm

Elegance in Every Detail

A Journey Through Nature's Serenity

Viola's pattern is not just a design but a portal to an enchanted world. Inspired by the serene beauty of nature, an artist's imagination gives birth to Viola. With each brushstroke, vibrant blue leaves emerge, painted with the finesse of watercolors that infuse the ceramics with soul. The design cascades down walls like a tranquil color waterfall, with petals unfolding as if swaying to a gentle breeze.

A backdrop of shimmering silver adds a layer of intrigue, beckoning viewers to explore beyond the surface. The lush foliage of Viola, seemingly alive, whispers secrets of hidden gardens and enchanted forests. Within these captivating leaves, ethereal flowers hang in the air, weaving a spell of eternal romance. Viola transcends a mere pattern; it narrates ethereal beauty, a tale spun from fantasy and reality. Encountering Viola means embarking on a dreamlike journey, a reminder that beauty resides in the intricate dance of colors and textures, in the play of light upon surfaces.