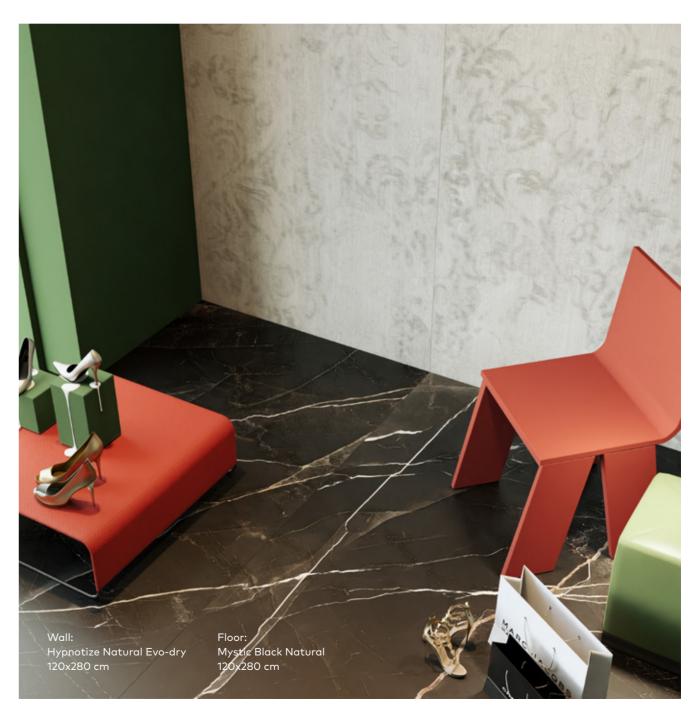

## An Art of Imagination...

Hypnotize captures the enchanting allure of a vintage Persian carpet, where the traces of natural wear and tear over the years have gracefully faded away. The mesmerizing patterns blur together, inducing a hypnotic effect that liberates the mind and beckons tranquility. The antique white lines, reminiscent of the carpet's warp and woof, serve as a reminder of the Natural Evo-dry technology employed in select areas, enhancing their sensitivity to touch and feel.

Floor: Hypnotize Natural Evo-dry 120x280 cm

Floor: Hypnotize Natural Evo-dry 120x280 cm

Bridging Time with Artistic Elegance

This gateway to the past connects the artistic prowess of yesteryears with today's innovative technology. Each piece in the Hypnotize collection narrates the passage of time, mirroring the graceful aging of an ancient Persian carpet. The designs serve as canvases where history and art unite, weaving mesmerizing patterns that blend and fade, evoking carpets that have borne witness to the ebbs and flows of countless days. Running your fingers over the surfaces of the Hypnotize ceramics deepens the narrative. The antique white lines, reminiscent of the warp and weft of an aged carpet, transcend mere decoration. They invite you into a tranquil Persian garden at dusk, where shadows interplay with light, crafting a serene haven for the soul.

Wall: Hypnotize Natural Evo-dry 120x280 cm

Floor: The Style Base Natural Evo-dry 120x280 cm

Floor: The Style Base Natural Evo-dry 120x280 cm

Luxury Meets Modernity

Wall: Hypnotize Natural Evo-dry 120x280 cm Floor: Polaris Natural 120x280 cm