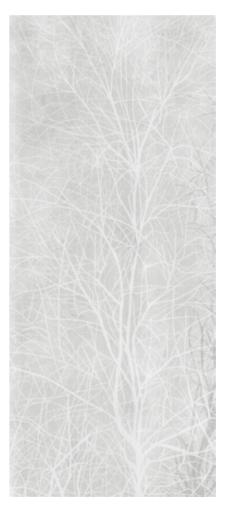

## Viva Limited Edition

120x280 cm IM2190L-N Natural Evo-dry | 3 Faces

The actual product may have an imperceptible difference in the Cross Match patterns compared to the images shown.

Hope is a source of tranquility and serves as an inspiration for this forestthemed design. The design showcases a harmonious arrangement of natural elements, creating a serene atmosphere that is perfect for relaxation areas. Allow yourself to be captivated by the silent interplay of intricately designed branches, adding a touch of elegance to any space. The delicate yet dynamic pattern, achieved through the use of the inspiring Partial Color technique, allows contrasting elements to effortlessly stand out against the background. The resulting ambiance is intimate and pure, offering a unique material effect that can enhance a multitude of sophisticated environments.

### The Tranquil Beauty of Hope

Hope emerges from a profound admiration for nature and its calming embrace. This design is more than artistic expression; it is a tribute to the forest's quiet majesty. Looking into Hope, one is transported to a realm where time decelerates, and peace is sovereign. Hope presents a symphony of natural elements, a narrative of branches, leaves, and hidden paths that invite tranquility, bringing the forest's finesse into any space it graces. The forest, emblematic of silent

strength and resilience, is portrayed in its quiet splendor, offering a canvas of calm and serenity. Hope transforms environments into sanctuaries of complexity and peace, showcasing the power of design to evoke emotions and craft spaces where the soul can find respite and tranquility.