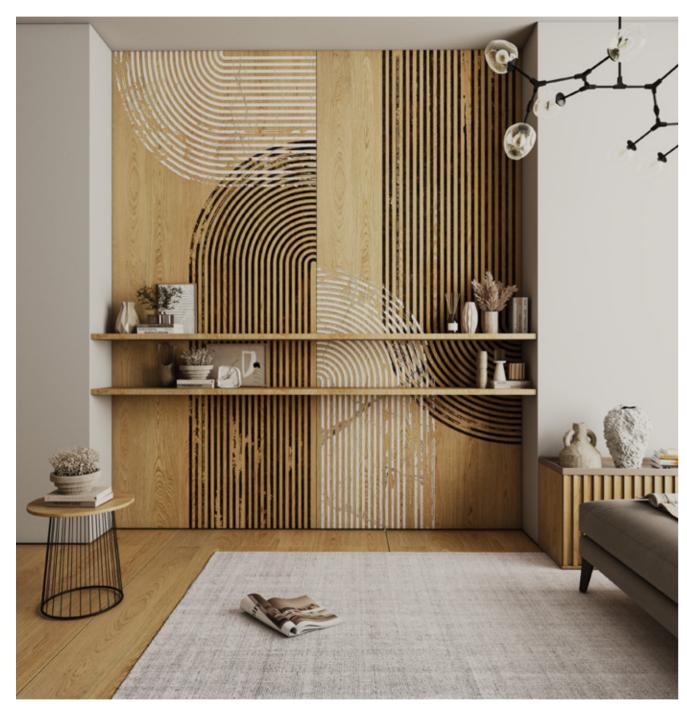

### Viola

120x280 cm | Porcelain Slab Relief texture by Evo-dry technology

Viva is a modern and unique design that features elegant overlapping layers of geometric shapes and thin lines. It invites exploration of the space beyond the porthole with its composition based on the juxtaposition of straight lines and curved shapes, imparting a strong dynamism. Inspired by the architectural movement of the 1950s, Brutalism, Viva incorporates elements such as pure, rigorous narrative patterns, monochrome shades, and texture. The rough texture variation on the surface, along with its irregular and extravagant characteristics, adds to the distinctiveness of the Viva design.

Wall: Viva Natural Evo-dry 120x280 cm

Wall: Viva Natural Evo-dry 120x280 cm

Floor: Pacific Natural 120x280 cm

Viva Natural Evo-dry and Pacific Natural 120x280 cm

The Style Base Natural Evo-dry
120x280 cm