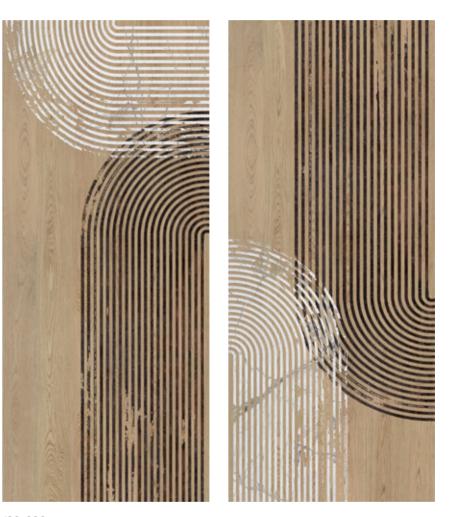

# Mystery Limited Edition

120x280 cm IM2195L-N Natural Evo-dry | 2 Faces Cross Match

The Style a captivating fusion of three mesmerizing patterns that brings together the enchanting blend of oxide, wood, and marble into a single artistic masterpiece. This sinuous geometric design exudes a minimalist charm, making it a perfect fit for modern and creative spaces. The combination of geometric elements with the natural wood texture in the background adds a touch of nature, creating a harmonious ambiance. With the innovative Natural Evo-dry technology, The Style not only adds warmth but also offers a sense of structure and authenticity. Immerse yourself in the captivating beauty of this design and elevate your space to new heights.

# The Fusion of Oxide. Wood, and Marble

This masterpiece amalgamates three elemental patterns: the earthy charm of oxide, the timeless elegance of wood, and the pristine luxury of marble. Together, they create a captivating, minimalist geometric design, showcasing the beauty of fusion. The natural wood texture contrasts, adding warmth and depth with organic patterns, enriching the design's complexity. Achieving a rare balance in contemporary decor, it bridges modern minimalism with nature's rich textures.

Wall: The Style Natural Evo-dry 120x280 cm

Floor: The Style Base Natural Evo-dry 120x280 cm

The Style is an invitation to immerse in beauty, to craft spaces not just for living but for experiencing, adding warmth and creativity, transforming any area into a haven of style and tranquility. It celebrates the creative spirit, the pursuit of designs that resonate with modern living's essence while rooted in the timeless beauty of the natural world.

# The Style Limited Edition

120x280 cm IM2185L-N Natural Evo-dry | 2 Faces

The actual product may have an imperceptible difference in the