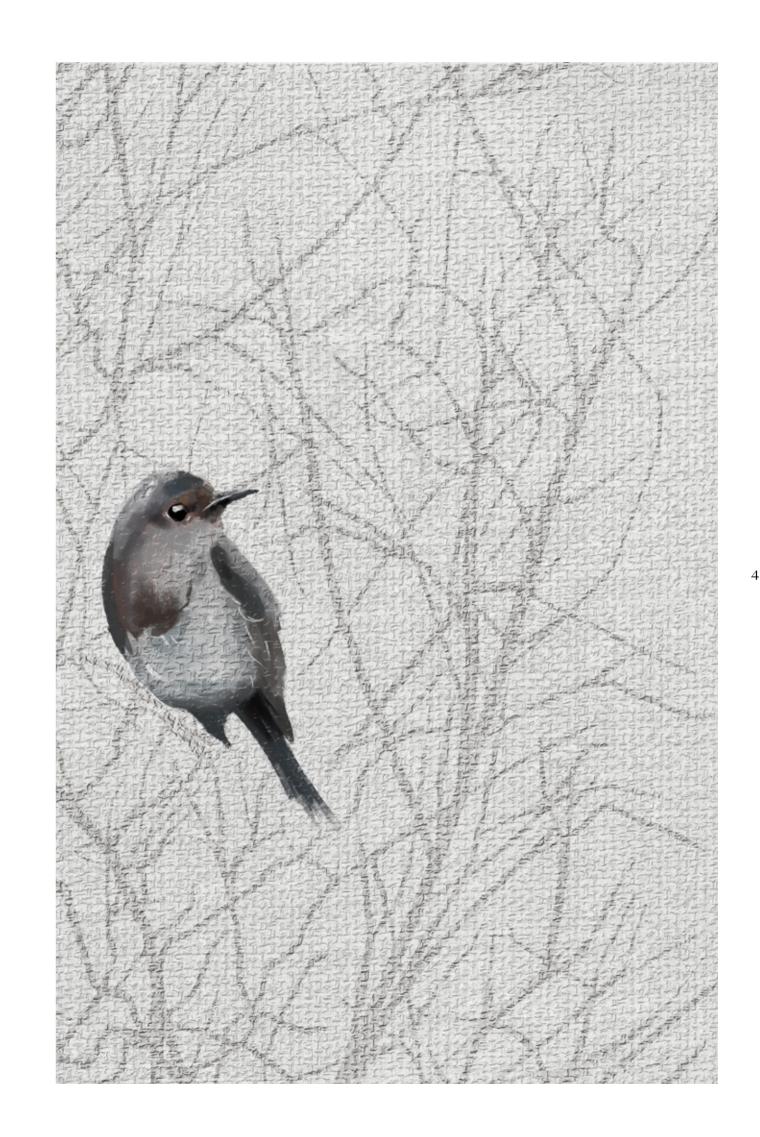

## Viva Limited Edition

120x280 cm IM2190L-N Natural Evo-dry | 3 Faces

The actual product may have an imperceptible difference in the Cross Match patterns compared to the images shown.

Hope is a source of tranquility and serves as an inspiration for this forestthemed design. The design showcases a harmonious arrangement of natural elements, creating a serene atmosphere that is perfect for relaxation areas. Allow yourself to be captivated by the silent interplay of intricately designed branches, adding a touch of elegance to any space. The delicate yet dynamic pattern, achieved through the use of the inspiring Partial Color technique, allows contrasting elements to effortlessly stand out against the background. The resulting ambiance is intimate and pure, offering a unique material effect that can enhance a multitude of sophisticated environments.

### The Tranquil Beauty of Hope

Hope emerges from a profound admiration for nature and its calming embrace. This design is more than artistic expression; it is a tribute to the forest's quiet majesty. Looking into Hope, one is transported to a realm where time decelerates, and peace is sovereign. Hope presents a symphony of natural elements, a narrative of branches, leaves, and hidden paths that invite tranquility, bringing the forest's finesse into any space it graces. The forest, emblematic of silent

strength and resilience, is portrayed in its quiet splendor, offering a canvas of calm and serenity. Hope transforms environments into sanctuaries of complexity and peace, showcasing the power of design to evoke emotions and craft spaces where the soul can find respite and tranquility.