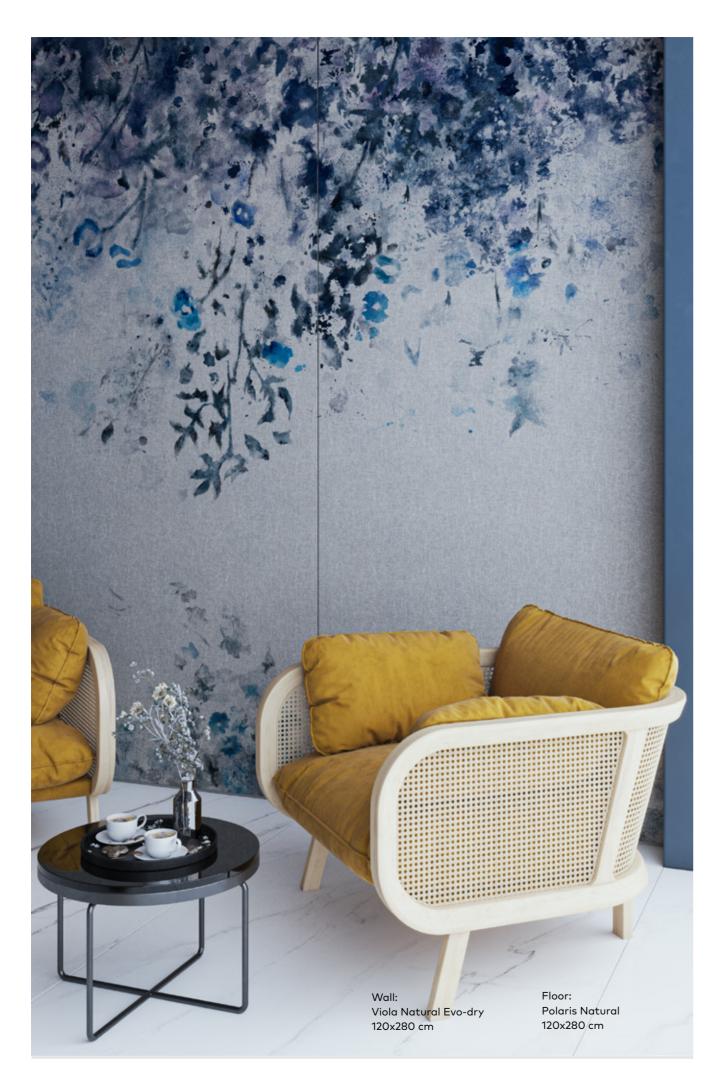

### Index

08

Viola
Limited Edition

Viola is an enchanting pattern featuring a harmonious blend of vibrant and deep blue leaves, delicately painted in a watercolor style. The design gracefully descends down the wall, while its colorful petals unfurl as if swayed by a gentle breeze, evoking a sense of captivating foliage. A backdrop of shimmering silver fabric beckons you to explore beyond the surface and uncover the enchantment of the lush vegetation depicted. Imagine ethereal flowers suspended in mid-air, their delicate hues enhancing the timeless and romantic allure of this pattern. The playful and light-hearted design infuses any space with a dreamy ambiance, infusing movement and vibrancy into its surroundings.

19

Wall: Viola Natural Evo-dry 120x280 cm

Wall: Viola Natural Evo-dry 120x280 cm

Wall: Viola Natural Evo-dry 120x280 cm

Floor: Polaris Natural 120x280 cm

# Viola Natural Evo-dry 120x280 cm