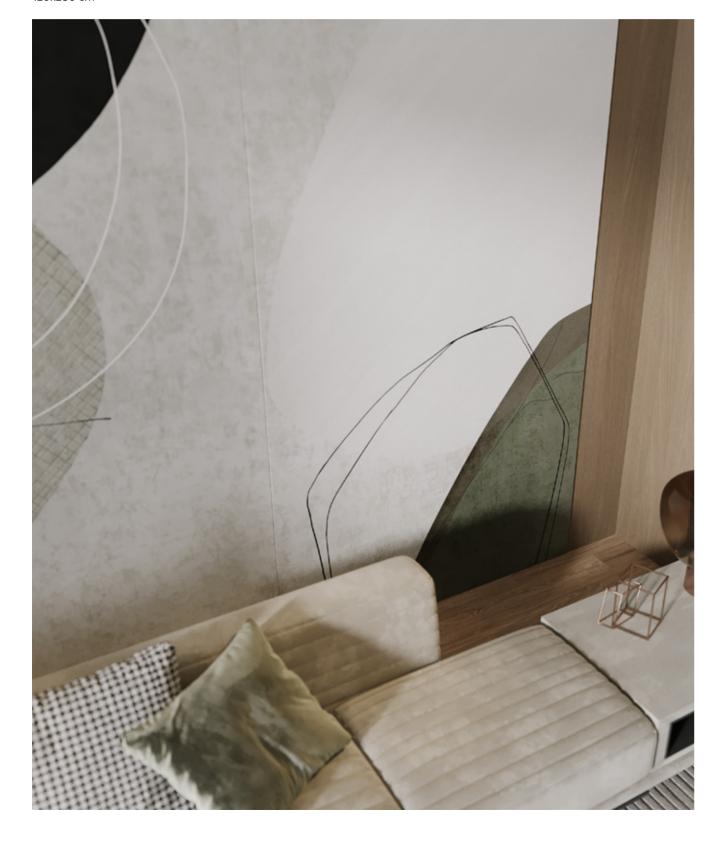

### Viola

120x280 cm | Porcelain Slab Relief texture by Evo-dry technology

Viva is a modern and unique design that features elegant overlapping layers of geometric shapes and thin lines. It invites exploration of the space beyond the porthole with its composition based on the juxtaposition of straight lines and curved shapes, imparting a strong dynamism. Inspired by the architectural movement of the 1950s, Brutalism, Viva incorporates elements such as pure, rigorous narrative patterns, monochrome shades, and texture. The rough texture variation on the surface, along with its irregular and extravagant characteristics, adds to the distinctiveness of the Viva design.

Wall: Viva Natural Evo-dry 120x280 cm

Wall: Viva Natural Evo-dry 120x280 cm

Floor: Pacific Natural 120x280 cm

Viva Natural Evo-dry and Pacific Natural 120x280 cm

The Style Base Natural Evo-dry
120x280 cm

### A Symphony of Geometry and Innovation

Viva embodies the bold spirit of innovation and the timeless appeal of geometry. It is not merely a design; it is a modern aesthetic prism, a celebration of shapes and lines' power to transform spaces. Elegant layers of geometric shapes, interlaced with delicate, thin lines, invite viewers on a visual journey beyond the ordinary. Viva's narrative capacity, through the overlapping layers and interplay of forms, recounts architectural evolution, from Brutalism's utilitarian boldness to contemporary design's nuanced expressions. Viva is more than an object of beauty; it is a piece of history, a dialogue between the past and present that enriches its surroundings. Imperio has crafted an experience in creating Viva, a declaration of beauty in complexity, a design that challenges and invites exploration. It epitomizes Imperio's commitment to design innovation, offering a piece that pays tribute to architectural history while looking forward to modern aesthetics. Viva is an invitation to the extraordinary, to inhabit spaces animated by boundless design imagination.

Wall: Viva Natural Evo-dry 120x280 cm

Floor: The Style Base Natural Evo-dry 120x280 cm

## Viva Limited Edition

120x280 cm IM2190L-N Natural Evo-dry | 3 Faces

The actual product may have an imperceptible difference in the Cross Match patterns compared to the images shown.

Hope is a source of tranquility and serves as an inspiration for this forestthemed design. The design showcases a harmonious arrangement of natural elements, creating a serene atmosphere that is perfect for relaxation areas. Allow yourself to be captivated by the silent interplay of intricately designed branches, adding a touch of elegance to any space. The delicate yet dynamic pattern, achieved through the use of the inspiring Partial Color technique, allows contrasting elements to effortlessly stand out against the background. The resulting ambiance is intimate and pure, offering a unique material effect that can enhance a multitude of sophisticated environments.