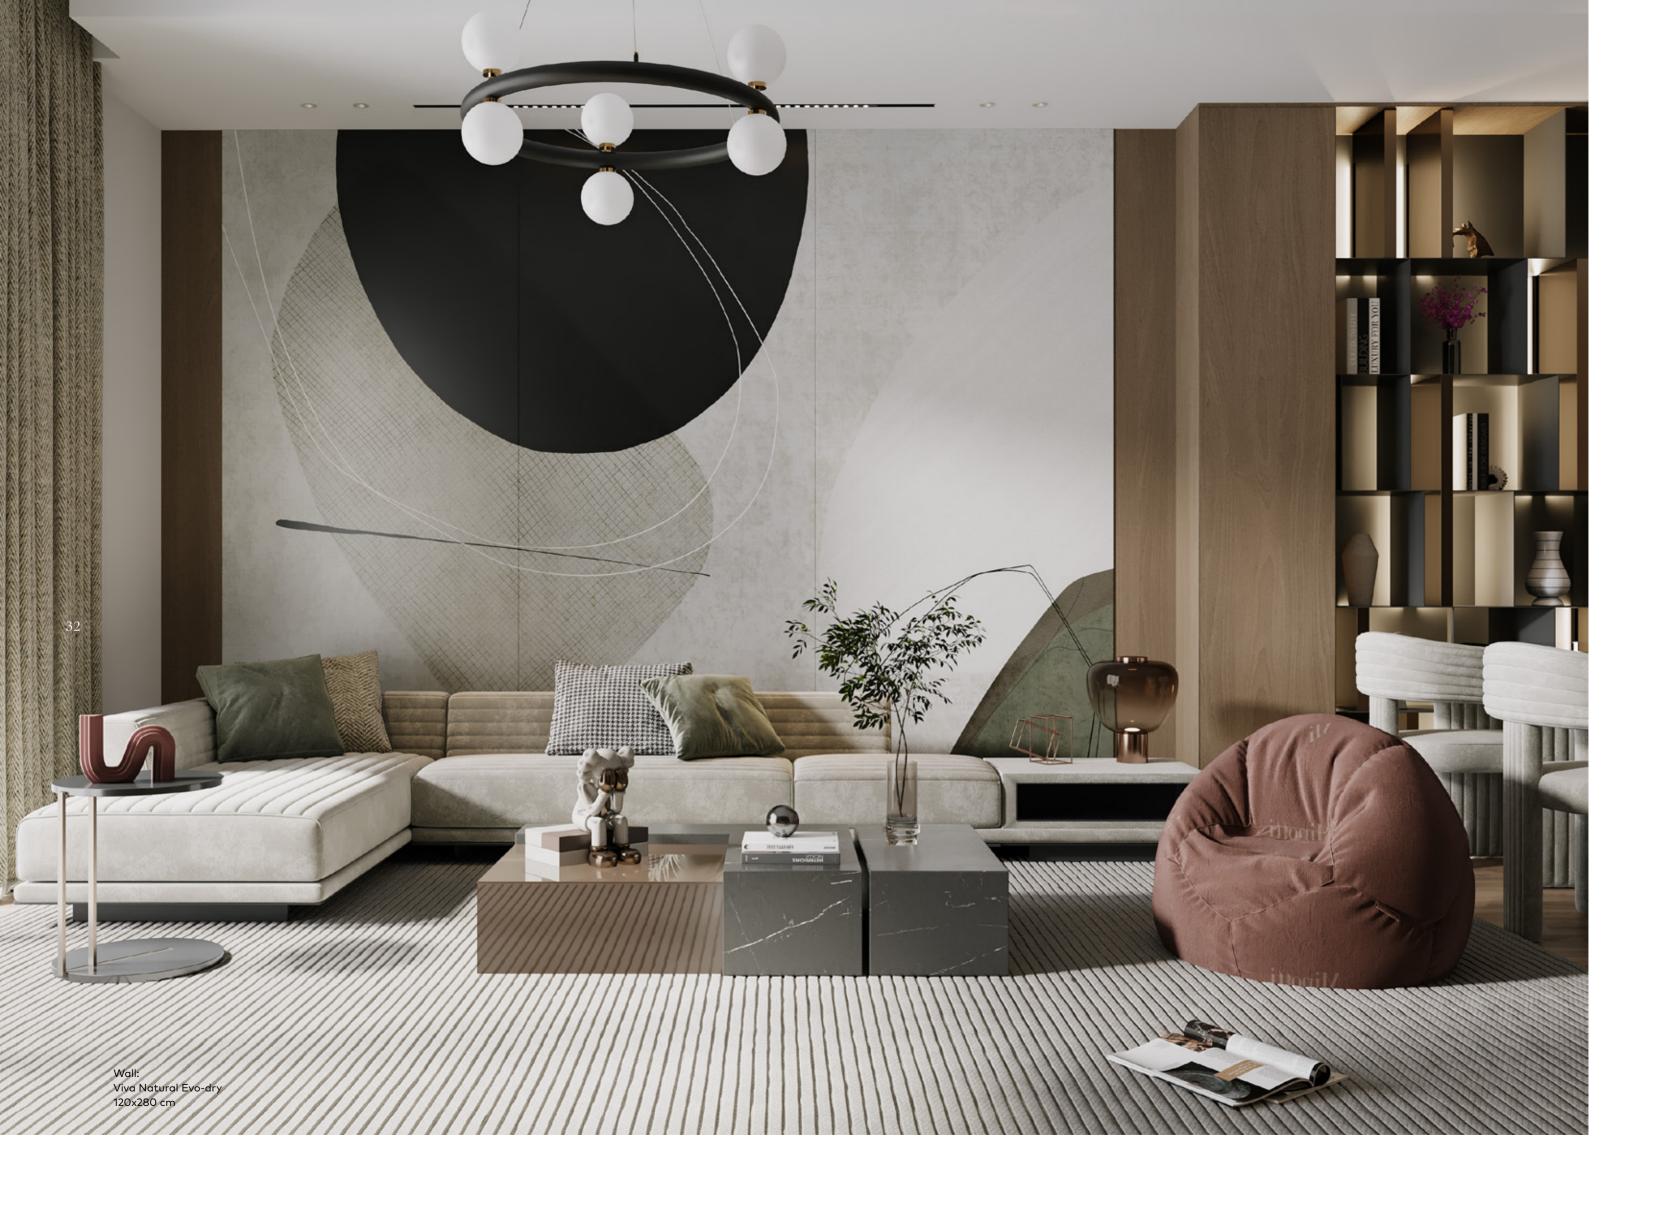

### Viola

120x280 cm | Porcelain Slab Relief texture by Evo-dry technology

Viva is a modern and unique design that features elegant overlapping layers of geometric shapes and thin lines. It invites exploration of the space beyond the porthole with its composition based on the juxtaposition of straight lines and curved shapes, imparting a strong dynamism. Inspired by the architectural movement of the 1950s, Brutalism, Viva incorporates elements such as pure, rigorous narrative patterns, monochrome shades, and texture. The rough texture variation on the surface, along with its irregular and extravagant characteristics, adds to the distinctiveness of the Viva design.

Wall: Viva Natural Evo-dry 120x280 cm

Wall: Viva Natural Evo-dry 120x280 cm

Floor: Pacific Natural 120x280 cm

Viva Natural Evo-dry and Pacific Natural 120x280 cm

The Style Base Natural Evo-dry
120x280 cm

### A Symphony of Geometry and Innovation

Viva embodies the bold spirit of innovation and the timeless appeal of geometry. It is not merely a design; it is a modern aesthetic prism, a celebration of shapes and lines' power to transform spaces. Elegant layers of geometric shapes, interlaced with delicate, thin lines, invite viewers on a visual journey beyond the ordinary. Viva's narrative capacity, through the overlapping layers and interplay of forms, recounts architectural evolution, from Brutalism's utilitarian boldness to contemporary design's nuanced expressions. Viva is more than an object of beauty; it is a piece of history, a dialogue between the past and present that enriches its surroundings. Imperio has crafted an experience in creating Viva, a declaration of beauty in complexity, a design that challenges and invites exploration. It epitomizes Imperio's commitment to design innovation, offering a piece that pays tribute to architectural history while looking forward to modern aesthetics. Viva is an invitation to the extraordinary, to inhabit spaces animated by boundless design imagination.

Wall: Viva Natural Evo-dry 120x280 cm

Floor: The Style Base Natural Evo-dry 120x280 cm