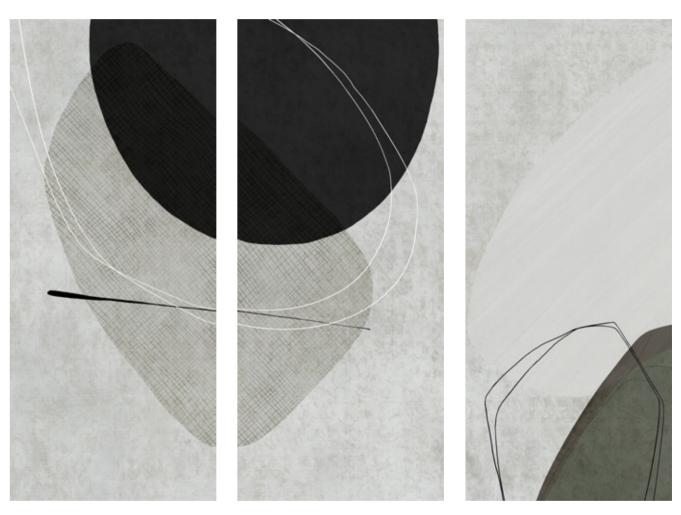

## Viola Limited Edition

120x280 cm IM2200L-N Natural Evo-dry | 2 Faces Cross Match