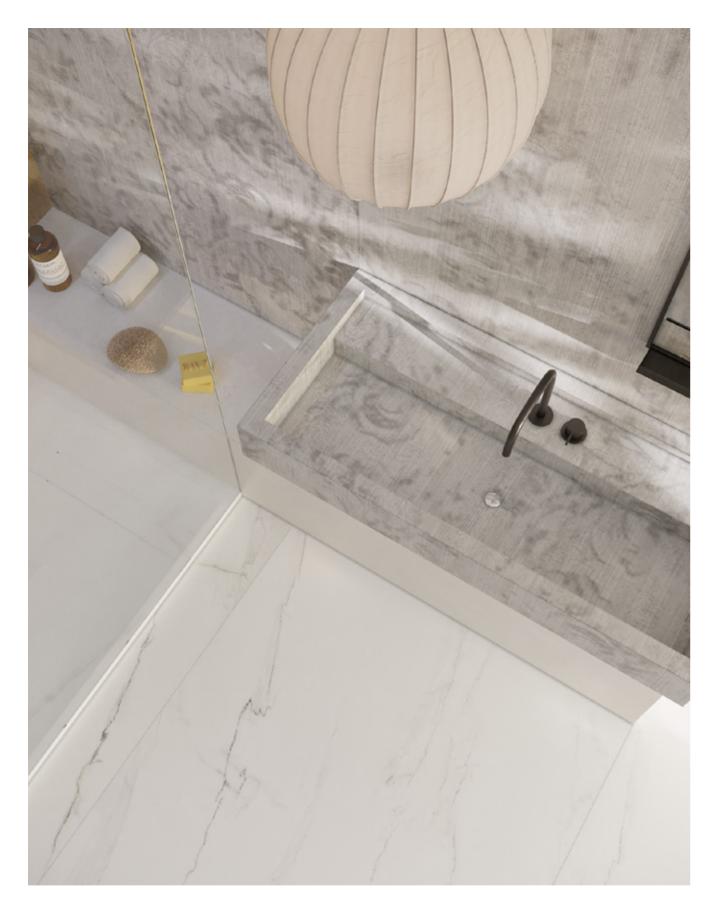

### Viola

120x280 cm | Porcelain Slab Relief texture by Evo-dry technology

Viva is a modern and unique design that features elegant overlapping layers of geometric shapes and thin lines. It invites exploration of the space beyond the porthole with its composition based on the juxtaposition of straight lines and curved shapes, imparting a strong dynamism. Inspired by the architectural movement of the 1950s, Brutalism, Viva incorporates elements such as pure, rigorous narrative patterns, monochrome shades, and texture. The rough texture variation on the surface, along with its irregular and extravagant characteristics, adds to the distinctiveness of the Viva design.

Wall: Viva Natural Evo-dry 120x280 cm

Wall: Viva Natural Evo-dry 120x280 cm

Floor: Pacific Natural 120x280 cm

Viva Natural Evo-dry and Pacific Natural 120x280 cm

The Style Base Natural Evo-dry
120x280 cm