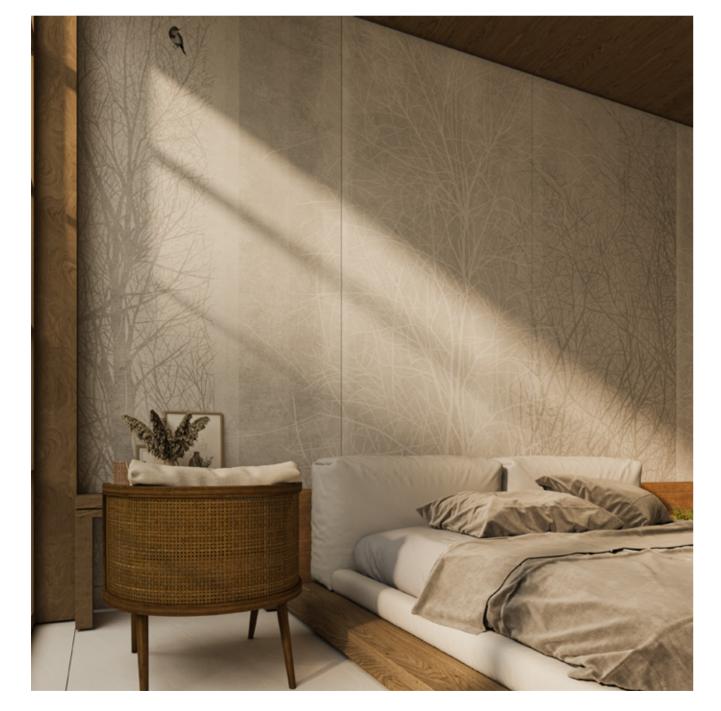

## Viva Limited Edition

120x280 cm IM2190L-N Natural Evo-dry | 3 Faces

The actual product may have an imperceptible difference in the Cross Match patterns compared to the images shown.

Hope is a source of tranquility and serves as an inspiration for this forestthemed design. The design showcases a harmonious arrangement of natural elements, creating a serene atmosphere that is perfect for relaxation areas. Allow yourself to be captivated by the silent interplay of intricately designed branches, adding a touch of elegance to any space. The delicate yet dynamic pattern, achieved through the use of the inspiring Partial Color technique, allows contrasting elements to effortlessly stand out against the background. The resulting ambiance is intimate and pure, offering a unique material effect that can enhance a multitude of sophisticated environments.

Wall: Hope Natural Evo-dry 120x280 cm

Floor: The Style Base Natural Evo-dry 120x280 cm