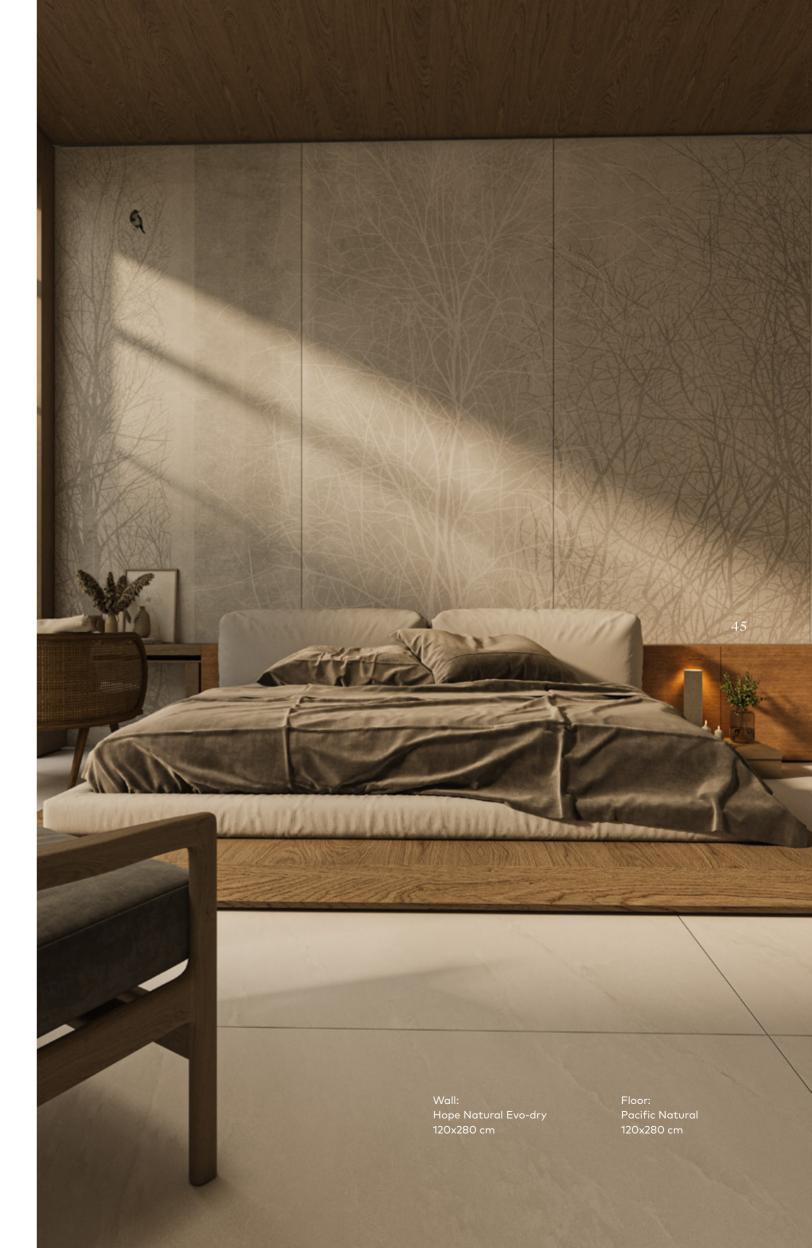

## Viva Limited Edition

120x280 cm IM2190L-N Natural Evo-dry | 3 Faces

The actual product may have an imperceptible difference in the Cross Match patterns compared to the images shown.

Hope is a source of tranquility and serves as an inspiration for this forestthemed design. The design showcases a harmonious arrangement of natural elements, creating a serene atmosphere that is perfect for relaxation areas. Allow yourself to be captivated by the silent interplay of intricately designed branches, adding a touch of elegance to any space. The delicate yet dynamic pattern, achieved through the use of the inspiring Partial Color technique, allows contrasting elements to effortlessly stand out against the background. The resulting ambiance is intimate and pure, offering a unique material effect that can enhance a multitude of sophisticated environments.

Wall: Hope Natural Evo-dry 120x280 cm

Floor: The Style Base Natural Evo-dry 120x280 cm