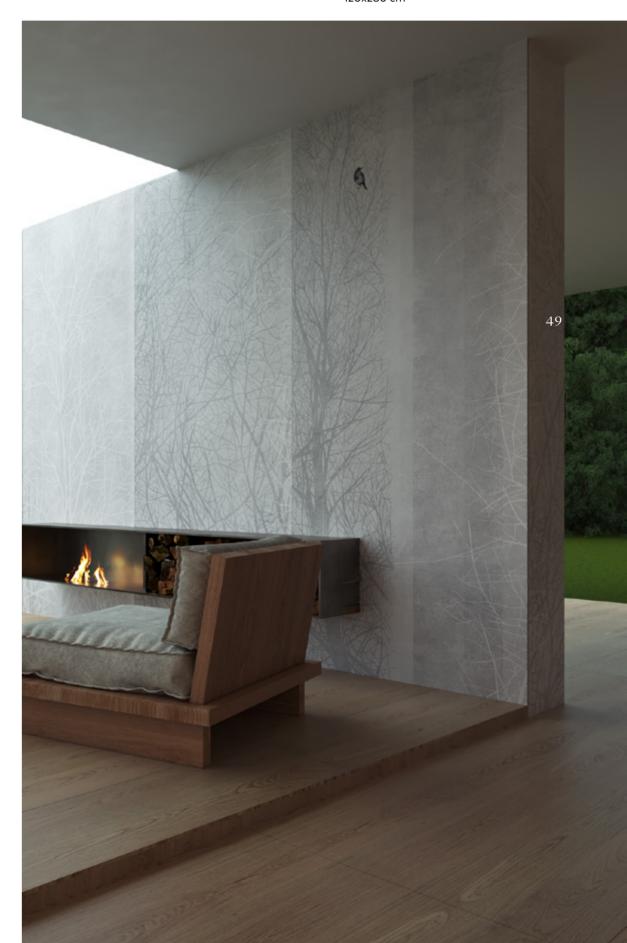

## Viva Limited Edition

120x280 cm IM2190L-N Natural Evo-dry | 3 Faces

The actual product may have an imperceptible difference in the Cross Match patterns compared to the images shown.

Hope is a source of tranquility and serves as an inspiration for this forestthemed design. The design showcases a harmonious arrangement of natural elements, creating a serene atmosphere that is perfect for relaxation areas. Allow yourself to be captivated by the silent interplay of intricately designed branches, adding a touch of elegance to any space. The delicate yet dynamic pattern, achieved through the use of the inspiring Partial Color technique, allows contrasting elements to effortlessly stand out against the background. The resulting ambiance is intimate and pure, offering a unique material effect that can enhance a multitude of sophisticated environments.

### The Tranquil Beauty of Hope

Hope emerges from a profound admiration for nature and its calming embrace. This design is more than artistic expression; it is a tribute to the forest's quiet majesty. Looking into Hope, one is transported to a realm where time decelerates, and peace is sovereign. Hope presents a symphony of natural elements, a narrative of branches, leaves, and hidden paths that invite tranquility, bringing the forest's finesse into any space it graces. The forest, emblematic of silent

strength and resilience, is portrayed in its quiet splendor, offering a canvas of calm and serenity. Hope transforms environments into sanctuaries of complexity and peace, showcasing the power of design to evoke emotions and craft spaces where the soul can find respite and tranquility.

Wall: Hope Natural Evo-dry 120x280 cm

Floor: The Style Base Natural Evo-dry 120x280 cm

## Hope Limited Edition

120x280 cm IM2170L-N Natural Evo-dry | 3 Faces