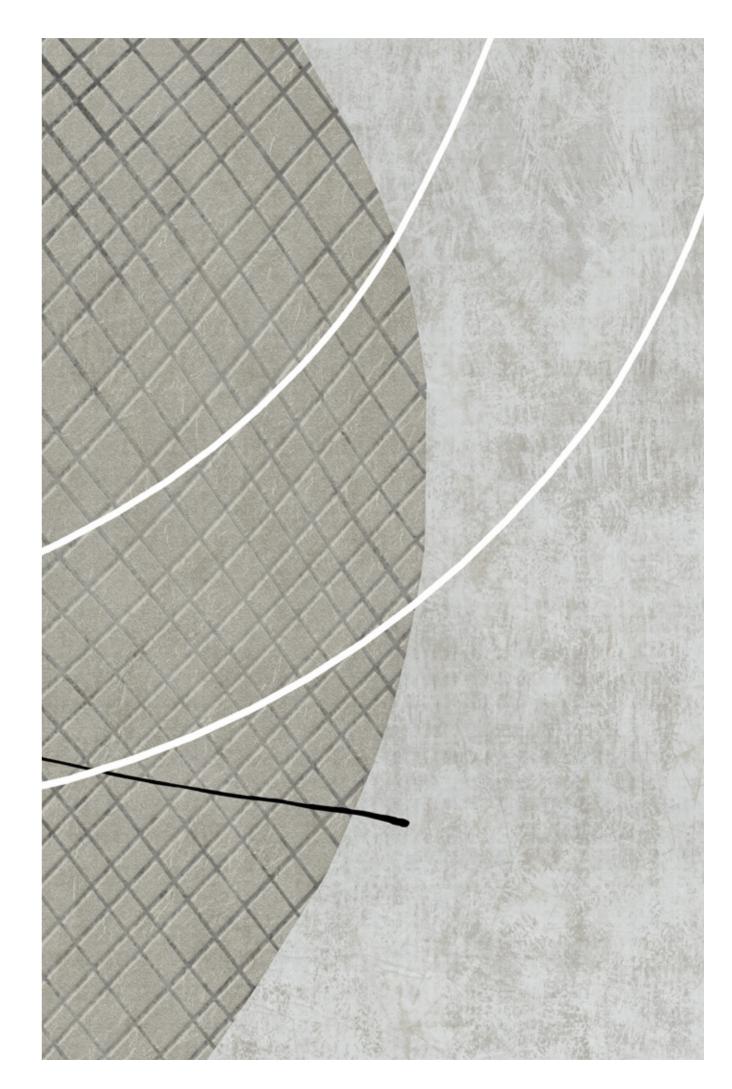

### Viola

120x280 cm | Porcelain Slab Relief texture by Evo-dry technology

Viva is a modern and unique design that features elegant overlapping layers of geometric shapes and thin lines. It invites exploration of the space beyond the porthole with its composition based on the juxtaposition of straight lines and curved shapes, imparting a strong dynamism. Inspired by the architectural movement of the 1950s, Brutalism, Viva incorporates elements such as pure, rigorous narrative patterns, monochrome shades, and texture. The rough texture variation on the surface, along with its irregular and extravagant characteristics, adds to the distinctiveness of the Viva design.

Wall: Viva Natural Evo-dry 120x280 cm

Wall: Viva Natural Evo-dry 120x280 cm

Floor: Pacific Natural 120x280 cm

Viva Natural Evo-dry and Pacific Natural 120x280 cm

The Style Base Natural Evo-dry
120x280 cm

### A Symphony of Geometry and Innovation

Viva embodies the bold spirit of innovation and the timeless appeal of geometry. It is not merely a design; it is a modern aesthetic prism, a celebration of shapes and lines' power to transform spaces. Elegant layers of geometric shapes, interlaced with delicate, thin lines, invite viewers on a visual journey beyond the ordinary. Viva's narrative capacity, through the overlapping layers and interplay of forms, recounts architectural evolution, from Brutalism's utilitarian boldness to contemporary design's nuanced expressions. Viva is more than an object of beauty; it is a piece of history, a dialogue between the past and present that enriches its surroundings. Imperio has crafted an experience in creating Viva, a declaration of beauty in complexity, a design that challenges and invites exploration. It epitomizes Imperio's commitment to design innovation, offering a piece that pays tribute to architectural history while looking forward to modern aesthetics. Viva is an invitation to the extraordinary, to inhabit spaces animated by boundless design imagination.

Wall: Viva Natural Evo-dry 120x280 cm

Floor: The Style Base Natural Evo-dry 120x280 cm

## Viva Limited Edition

120x280 cm IM2190L-N Natural Evo-dry | 3 Faces

The actual product may have an imperceptible difference in the Cross Match patterns compared to the images shown.

Hope is a source of tranquility and serves as an inspiration for this forestthemed design. The design showcases a harmonious arrangement of natural elements, creating a serene atmosphere that is perfect for relaxation areas. Allow yourself to be captivated by the silent interplay of intricately designed branches, adding a touch of elegance to any space. The delicate yet dynamic pattern, achieved through the use of the inspiring Partial Color technique, allows contrasting elements to effortlessly stand out against the background. The resulting ambiance is intimate and pure, offering a unique material effect that can enhance a multitude of sophisticated environments.