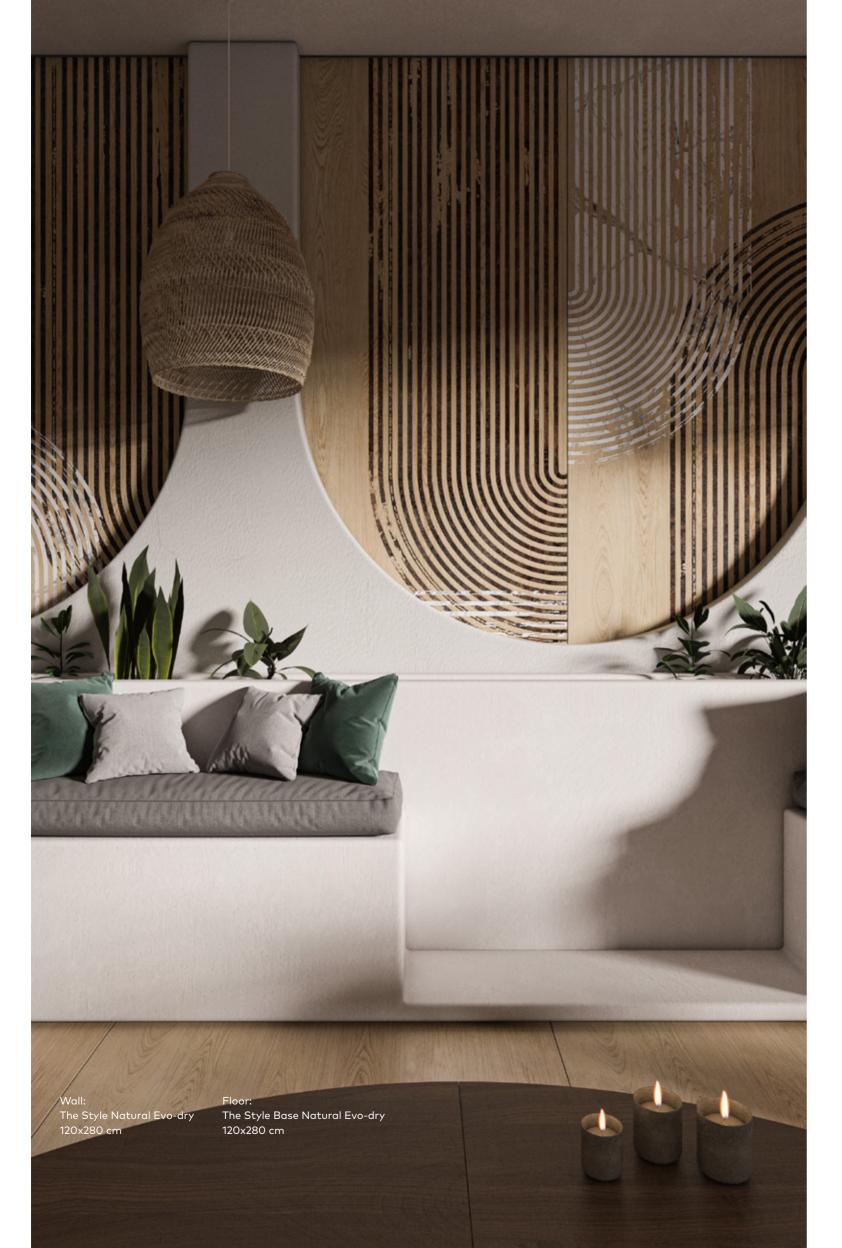

# Mystery Limited Edition

120x280 cm IM2195L-N Natural Evo-dry | 2 Faces Cross Match

The Style a captivating fusion of three mesmerizing patterns that brings together the enchanting blend of oxide, wood, and marble into a single artistic masterpiece. This sinuous geometric design exudes a minimalist charm, making it a perfect fit for modern and creative spaces. The combination of geometric elements with the natural wood texture in the background adds a touch of nature, creating a harmonious ambiance. With the innovative Natural Evo-dry technology, The Style not only adds warmth but also offers a sense of structure and authenticity. Immerse yourself in the captivating beauty of this design and elevate your space to new heights.

Actual product colors may slightly vary from the images shown. For more detail please contact sales department.

Wall: The Style Natural Evo-dry 120x280 cm

Floor: The Style Base Natural Evo-dry 120x280 cm

# The Fusion of Oxide. Wood, and Marble

This masterpiece amalgamates three elemental patterns: the earthy charm of oxide, the timeless elegance of wood, and the pristine luxury of marble. Together, they create a captivating, minimalist geometric design, showcasing the beauty of fusion. The natural wood texture contrasts, adding warmth and depth with organic patterns, enriching the design's complexity. Achieving a rare balance in contemporary decor, it bridges modern minimalism with nature's rich textures.

Wall: The Style Natural Evo-dry 120x280 cm

Floor: The Style Base Natural Evo-dry 120x280 cm

The Style is an invitation to immerse in beauty, to craft spaces not just for living but for experiencing, adding warmth and creativity, transforming any area into a haven of style and tranquility. It celebrates the creative spirit, the pursuit of designs that resonate with modern living's essence while rooted in the timeless beauty of the natural world.