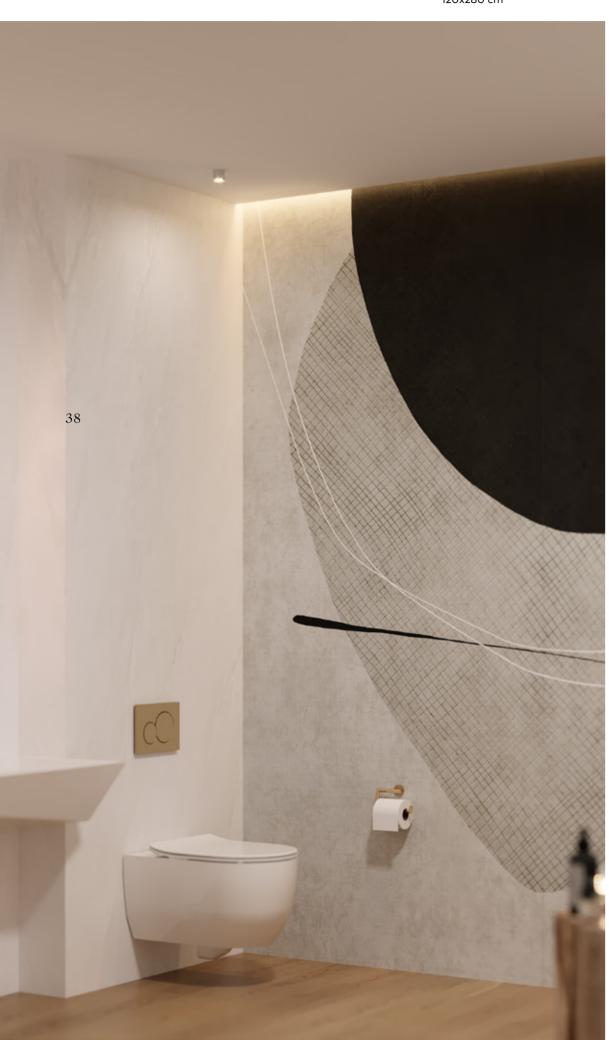

## Viola Limited Edition

120x280 cm IM2200L-N Natural Evo-dry | 2 Faces Cross Match