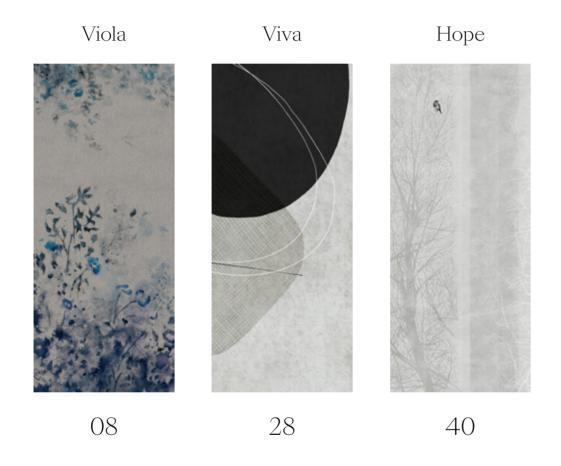

### Index

08

Viola
Limited Edition

Viola is an enchanting pattern featuring a harmonious blend of vibrant and deep blue leaves, delicately painted in a watercolor style. The design gracefully descends down the wall, while its colorful petals unfurl as if swayed by a gentle breeze, evoking a sense of captivating foliage. A backdrop of shimmering silver fabric beckons you to explore beyond the surface and uncover the enchantment of the lush vegetation depicted. Imagine ethereal flowers suspended in mid-air, their delicate hues enhancing the timeless and romantic allure of this pattern. The playful and light-hearted design infuses any space with a dreamy ambiance, infusing movement and vibrancy into its surroundings.

Wall: Viva Natural Evo-dry 120x280 cm

Floor: Pacific Natural 120x280 cm

Wall: Viva Natural Evo-dry 120x280 cm Floor: Pacific Natural 120x280 cm

Elegance in Every Detail

### Viola

120x280 cm | Porcelain Slab Relief texture by Evo-dry technology

Viva is a modern and unique design that features elegant overlapping layers of geometric shapes and thin lines. It invites exploration of the space beyond the porthole with its composition based on the juxtaposition of straight lines and curved shapes, imparting a strong dynamism. Inspired by the architectural movement of the 1950s, Brutalism, Viva incorporates elements such as pure, rigorous narrative patterns, monochrome shades, and texture. The rough texture variation on the surface, along with its irregular and extravagant characteristics, adds to the distinctiveness of the Viva design.

## Viva Limited Edition

120x280 cm IM2190L-N Natural Evo-dry | 3 Faces

The actual product may have an imperceptible difference in the Cross Match patterns compared to the images shown.

Hope is a source of tranquility and serves as an inspiration for this forestthemed design. The design showcases a harmonious arrangement of natural elements, creating a serene atmosphere that is perfect for relaxation areas. Allow yourself to be captivated by the silent interplay of intricately designed branches, adding a touch of elegance to any space. The delicate yet dynamic pattern, achieved through the use of the inspiring Partial Color technique, allows contrasting elements to effortlessly stand out against the background. The resulting ambiance is intimate and pure, offering a unique material effect that can enhance a multitude of sophisticated environments.

## An Art of Imagination...

Hypnotize captures the enchanting allure of a vintage Persian carpet, where the traces of natural wear and tear over the years have gracefully faded away. The mesmerizing patterns blur together, inducing a hypnotic effect that liberates the mind and beckons tranquility. The antique white lines, reminiscent of the carpet's warp and woof, serve as a reminder of the Natural Evo-dry technology employed in select areas, enhancing their sensitivity to touch and feel.

## Hypnotize Limited Edition

120x280 cm IM2175L-N Natural Evo-dry | 2 Faces

Mystery
Limited Edition

Mystery pattern is a poetic masterpiece that appears to come to life with a gentle breeze. The trees create a serene and dreamy motion, evoking a sense of relaxation. Delicate, romantic, and filled with poetry, this pattern captures the enchantment of the changing seasons. The interplay of leaves creates a captivating play of light and shadow, adding a touch of sunny luminosity. These Autumn landscapes are perfect for any space that desires to elevate its ambiance with a touch of depth and texture.

# Mystery Limited Edition

120x280 cm IM2195L-N Natural Evo-dry | 2 Faces Cross Match

The Style a captivating fusion of three mesmerizing patterns that brings together the enchanting blend of oxide, wood, and marble into a single artistic masterpiece. This sinuous geometric design exudes a minimalist charm, making it a perfect fit for modern and creative spaces. The combination of geometric elements with the natural wood texture in the background adds a touch of nature, creating a harmonious ambiance. With the innovative Natural Evo-dry technology, The Style not only adds warmth but also offers a sense of structure and authenticity. Immerse yourself in the captivating beauty of this design and elevate your space to new heights.