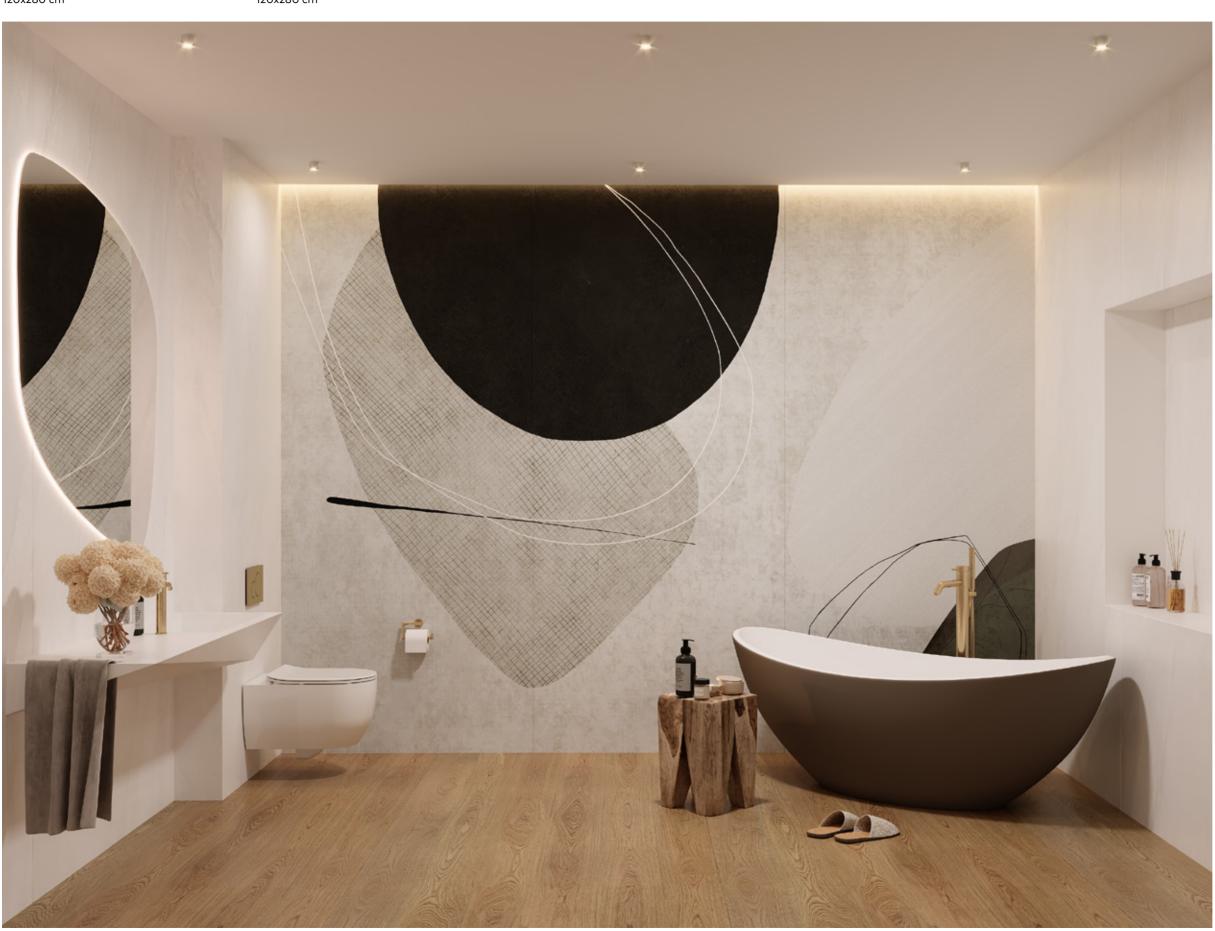

### Viola

120x280 cm | Porcelain Slab Relief texture by Evo-dry technology

Viva is a modern and unique design that features elegant overlapping layers of geometric shapes and thin lines. It invites exploration of the space beyond the porthole with its composition based on the juxtaposition of straight lines and curved shapes, imparting a strong dynamism. Inspired by the architectural movement of the 1950s, Brutalism, Viva incorporates elements such as pure, rigorous narrative patterns, monochrome shades, and texture. The rough texture variation on the surface, along with its irregular and extravagant characteristics, adds to the distinctiveness of the Viva design.

Wall: Viva Natural Evo-dry 120x280 cm

Wall: Viva Natural Evo-dry 120x280 cm

Floor: Pacific Natural 120x280 cm

Viva Natural Evo-dry and Pacific Natural 120x280 cm

The Style Base Natural Evo-dry
120x280 cm

### A Symphony of Geometry and Innovation

Viva embodies the bold spirit of innovation and the timeless appeal of geometry. It is not merely a design; it is a modern aesthetic prism, a celebration of shapes and lines' power to transform spaces. Elegant layers of geometric shapes, interlaced with delicate, thin lines, invite viewers on a visual journey beyond the ordinary. Viva's narrative capacity, through the overlapping layers and interplay of forms, recounts architectural evolution, from Brutalism's utilitarian boldness to contemporary design's nuanced expressions. Viva is more than an object of beauty; it is a piece of history, a dialogue between the past and present that enriches its surroundings. Imperio has crafted an experience in creating Viva, a declaration of beauty in complexity, a design that challenges and invites exploration. It epitomizes Imperio's commitment to design innovation, offering a piece that pays tribute to architectural history while looking forward to modern aesthetics. Viva is an invitation to the extraordinary, to inhabit spaces animated by boundless design imagination.