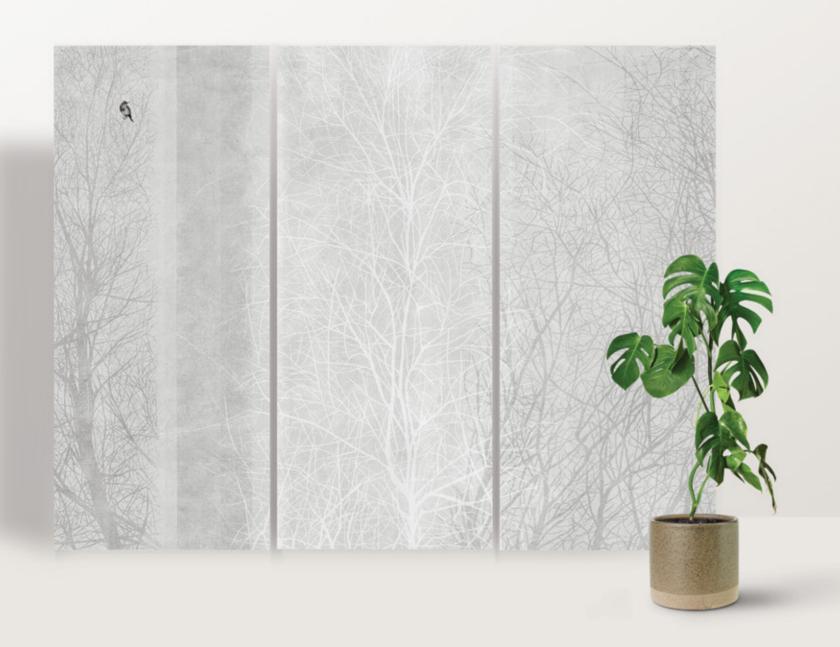

## Viva Limited Edition

120x280 cm IM2190L-N Natural Evo-dry | 3 Faces

The actual product may have an imperceptible difference in the Cross Match patterns compared to the images shown.

Hope is a source of tranquility and serves as an inspiration for this forestthemed design. The design showcases a harmonious arrangement of natural elements, creating a serene atmosphere that is perfect for relaxation areas. Allow yourself to be captivated by the silent interplay of intricately designed branches, adding a touch of elegance to any space. The delicate yet dynamic pattern, achieved through the use of the inspiring Partial Color technique, allows contrasting elements to effortlessly stand out against the background. The resulting ambiance is intimate and pure, offering a unique material effect that can enhance a multitude of sophisticated environments.

### The Tranquil Beauty of Hope

Hope emerges from a profound admiration for nature and its calming embrace. This design is more than artistic expression; it is a tribute to the forest's quiet majesty. Looking into Hope, one is transported to a realm where time decelerates, and peace is sovereign. Hope presents a symphony of natural elements, a narrative of branches, leaves, and hidden paths that invite tranquility, bringing the forest's finesse into any space it graces. The forest, emblematic of silent

strength and resilience, is portrayed in its quiet splendor, offering a canvas of calm and serenity. Hope transforms environments into sanctuaries of complexity and peace, showcasing the power of design to evoke emotions and craft spaces where the soul can find respite and tranquility.

Wall: Hope Natural Evo-dry 120x280 cm

Floor: The Style Base Natural Evo-dry 120x280 cm

## Hope Limited Edition

120x280 cm IM2170L-N Natural Evo-dry | 3 Faces