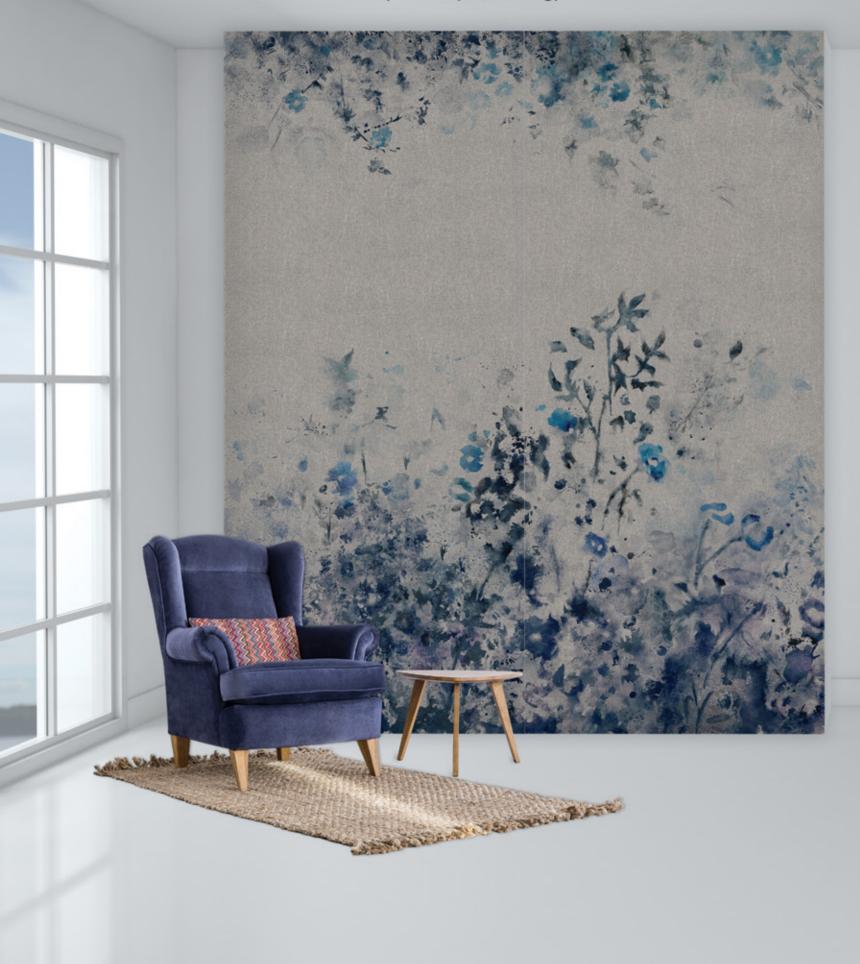

### Index

08

Viola
Limited Edition

Viola is an enchanting pattern featuring a harmonious blend of vibrant and deep blue leaves, delicately painted in a watercolor style. The design gracefully descends down the wall, while its colorful petals unfurl as if swayed by a gentle breeze, evoking a sense of captivating foliage. A backdrop of shimmering silver fabric beckons you to explore beyond the surface and uncover the enchantment of the lush vegetation depicted. Imagine ethereal flowers suspended in mid-air, their delicate hues enhancing the timeless and romantic allure of this pattern. The playful and light-hearted design infuses any space with a dreamy ambiance, infusing movement and vibrancy into its surroundings.

### A Fourney Through Nature's Sevenity

Viola's pattern is not just a design but a portal to an enchanted world. Inspired by the serene beauty of nature, an artist's imagination gives birth to Viola. With each brushstroke, vibrant blue leaves emerge, painted with the finesse of watercolors that infuse the ceramics with soul. The design cascades down walls like a tranquil color waterfall, with petals unfolding as if swaying to a gentle breeze.

A backdrop of shimmering silver adds a layer of intrigue, beckoning viewers to explore beyond the surface. The lush foliage of Viola, seemingly alive, whispers secrets of hidden gardens and enchanted forests. Within these captivating leaves, ethereal flowers hang in the air, weaving a spell of eternal romance. Viola transcends a mere pattern; it narrates ethereal beauty, a tale spun from fantasy and reality. Encountering Viola means embarking on a dreamlike journey, a reminder that beauty resides in the intricate dance of colors and textures, in the play of light upon surfaces.

19

Wall: Viola Natural Evo-dry 120x280 cm

Wall: Viola Natural Evo-dry 120x280 cm

Wall: Viola Natural Evo-dry 120x280 cm

Floor: Polaris Natural 120x280 cm

## Viola Limited Edition

120x280 cm IM2200L-N Natural Evo-dry | 2 Faces Cross Match