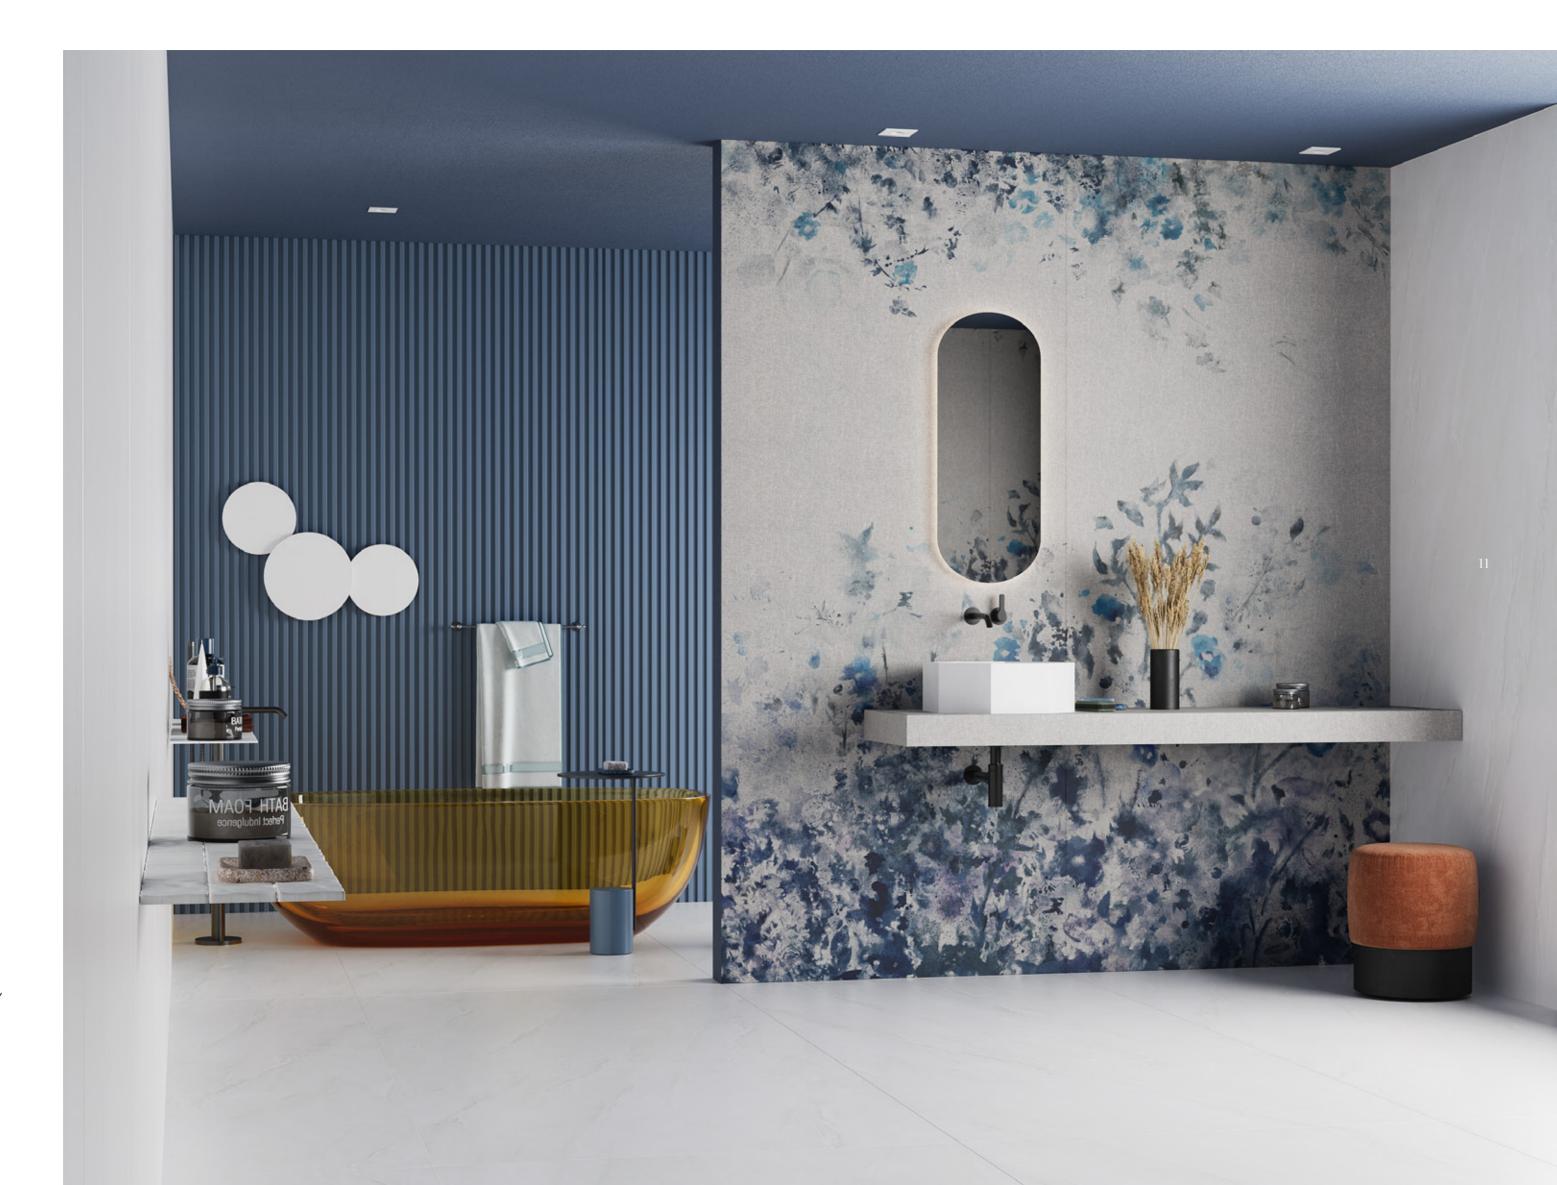

### Index

08

Viola
Limited Edition

Viola is an enchanting pattern featuring a harmonious blend of vibrant and deep blue leaves, delicately painted in a watercolor style. The design gracefully descends down the wall, while its colorful petals unfurl as if swayed by a gentle breeze, evoking a sense of captivating foliage. A backdrop of shimmering silver fabric beckons you to explore beyond the surface and uncover the enchantment of the lush vegetation depicted. Imagine ethereal flowers suspended in mid-air, their delicate hues enhancing the timeless and romantic allure of this pattern. The playful and light-hearted design infuses any space with a dreamy ambiance, infusing movement and vibrancy into its surroundings.

### A Fourney Through Nature's Sevenity

Viola's pattern is not just a design but a portal to an enchanted world. Inspired by the serene beauty of nature, an artist's imagination gives birth to Viola. With each brushstroke, vibrant blue leaves emerge, painted with the finesse of watercolors that infuse the ceramics with soul. The design cascades down walls like a tranquil color waterfall, with petals unfolding as if swaying to a gentle breeze.

A backdrop of shimmering silver adds a layer of intrigue, beckoning viewers to explore beyond the surface. The lush foliage of Viola, seemingly alive, whispers secrets of hidden gardens and enchanted forests. Within these captivating leaves, ethereal flowers hang in the air, weaving a spell of eternal romance. Viola transcends a mere pattern; it narrates ethereal beauty, a tale spun from fantasy and reality. Encountering Viola means embarking on a dreamlike journey, a reminder that beauty resides in the intricate dance of colors and textures, in the play of light upon surfaces.

19

Wall: Viola Natural Evo-dry 120x280 cm

Wall: Viola Natural Evo-dry 120x280 cm

Wall: Viola Natural Evo-dry 120x280 cm

Floor: Polaris Natural 120x280 cm