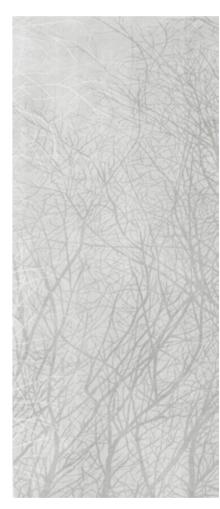

## Viva Limited Edition

120x280 cm IM2190L-N Natural Evo-dry | 3 Faces

The actual product may have an imperceptible difference in the Cross Match patterns compared to the images shown.

Hope is a source of tranquility and serves as an inspiration for this forestthemed design. The design showcases a harmonious arrangement of natural elements, creating a serene atmosphere that is perfect for relaxation areas. Allow yourself to be captivated by the silent interplay of intricately designed branches, adding a touch of elegance to any space. The delicate yet dynamic pattern, achieved through the use of the inspiring Partial Color technique, allows contrasting elements to effortlessly stand out against the background. The resulting ambiance is intimate and pure, offering a unique material effect that can enhance a multitude of sophisticated environments.

### The Tranquil Beauty of Hope

Hope emerges from a profound admiration for nature and its calming embrace. This design is more than artistic expression; it is a tribute to the forest's quiet majesty. Looking into Hope, one is transported to a realm where time decelerates, and peace is sovereign. Hope presents a symphony of natural elements, a narrative of branches, leaves, and hidden paths that invite tranquility, bringing the forest's finesse into any space it graces. The forest, emblematic of silent

strength and resilience, is portrayed in its quiet splendor, offering a canvas of calm and serenity. Hope transforms environments into sanctuaries of complexity and peace, showcasing the power of design to evoke emotions and craft spaces where the soul can find respite and tranquility.

## Hope Limited Edition

120x280 cm IM2170L-N Natural Evo-dry | 3 Faces