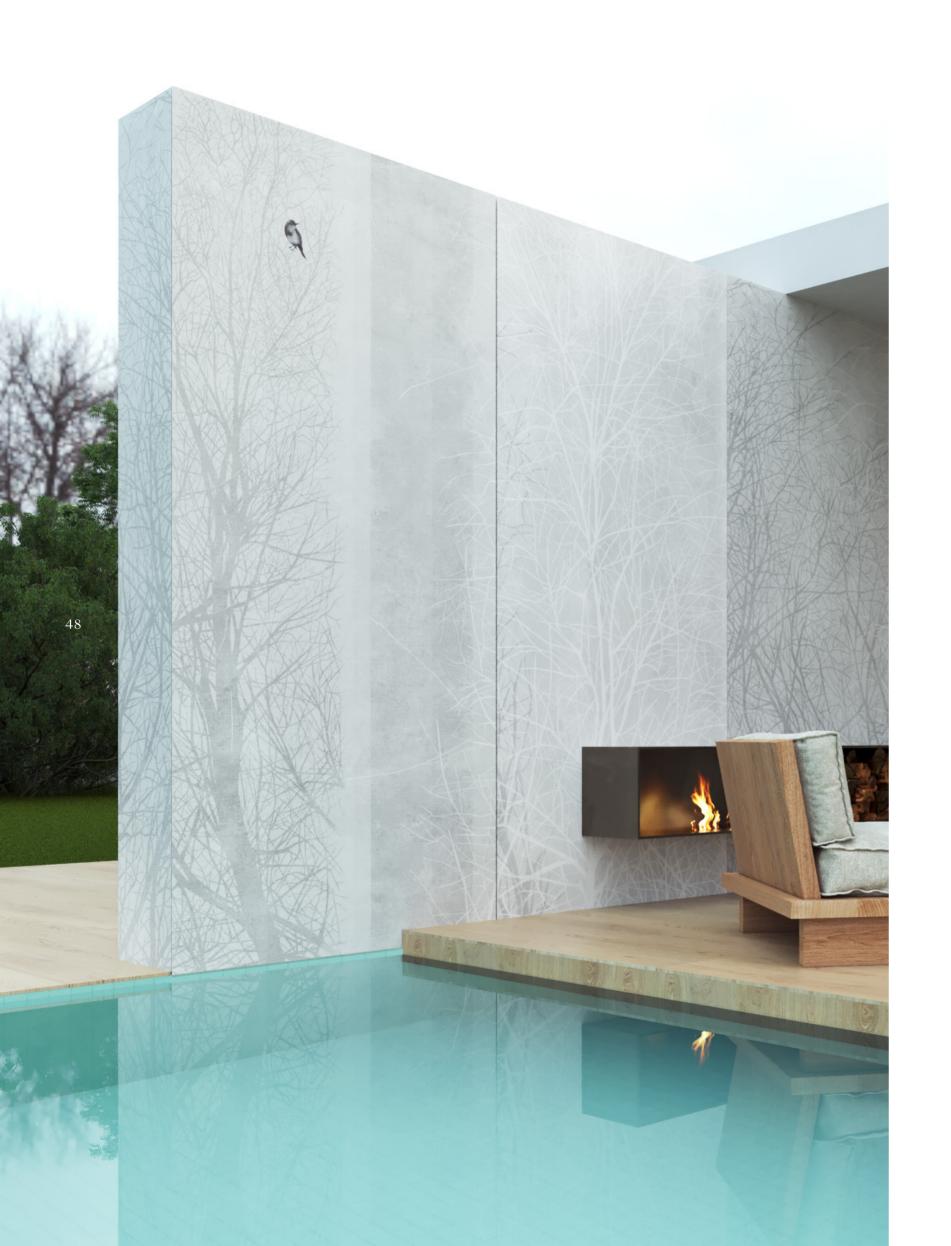

## Viva Limited Edition

120x280 cm IM2190L-N Natural Evo-dry | 3 Faces

The actual product may have an imperceptible difference in the Cross Match patterns compared to the images shown.

Hope is a source of tranquility and serves as an inspiration for this forestthemed design. The design showcases a harmonious arrangement of natural elements, creating a serene atmosphere that is perfect for relaxation areas. Allow yourself to be captivated by the silent interplay of intricately designed branches, adding a touch of elegance to any space. The delicate yet dynamic pattern, achieved through the use of the inspiring Partial Color technique, allows contrasting elements to effortlessly stand out against the background. The resulting ambiance is intimate and pure, offering a unique material effect that can enhance a multitude of sophisticated environments.

Wall: Hope Natural Evo-dry 120x280 cm

Floor: The Style Base Natural Evo-dry 120x280 cm