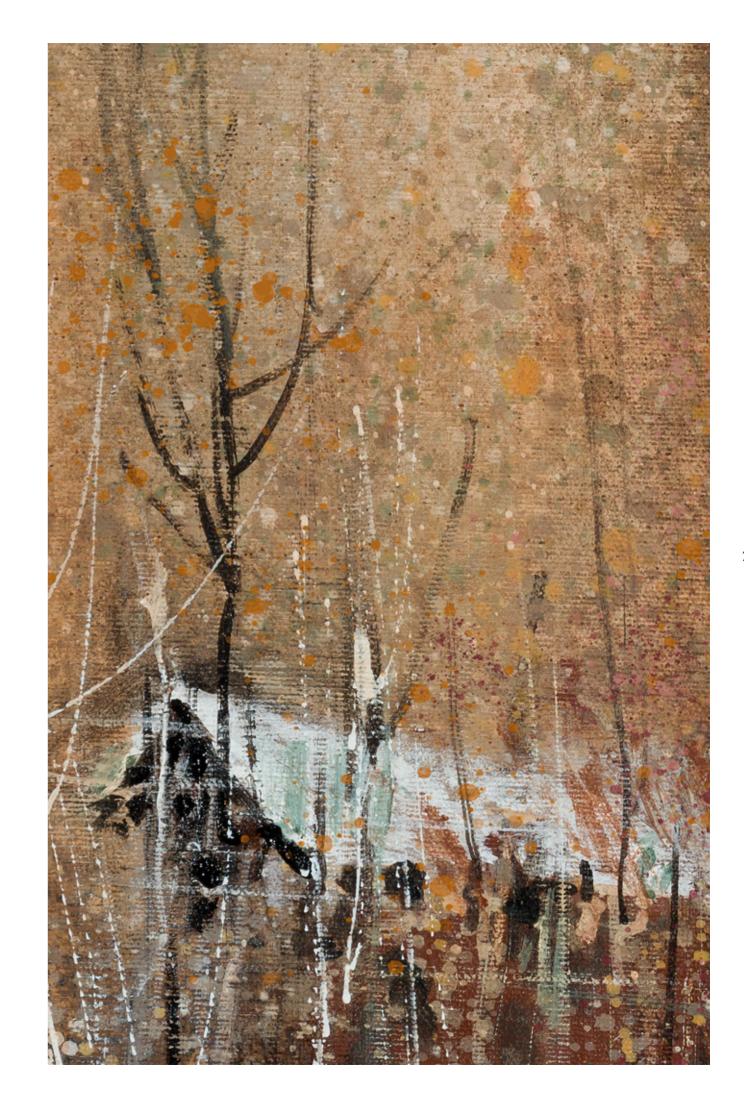

## Hypnotize Limited Edition

120x280 cm IM2175L-N Natural Evo-dry | 2 Faces

Mystery
Limited Edition

Mystery pattern is a poetic masterpiece that appears to come to life with a gentle breeze. The trees create a serene and dreamy motion, evoking a sense of relaxation. Delicate, romantic, and filled with poetry, this pattern captures the enchantment of the changing seasons. The interplay of leaves creates a captivating play of light and shadow, adding a touch of sunny luminosity. These Autumn landscapes are perfect for any space that desires to elevate its ambiance with a touch of depth and texture.

# A Canvas of Serenity and Dreams

Mystery transcends design boundaries, venturing into the poetic realm. It is a canvas where nature's artistry is depicted, so vivid and dynamic it seems to sway with the breeze. Mystery animates the serene movement of trees, their branches performing an eternal dance of tranquility and dreams. Capturing autumn's romantic essence, this design evokes calm and contemplation, as if wandering through a sunlit forest on an autumn day. Mystery crafts a pattern as romantic and delicate as it is poetic, inviting us to pause and appreciate nature's beauty, reminding us of the mesmerizing interplay between light and shadow, and the endless allure of autumn landscapes. Mystery is not just a pattern but an experience, a journey to the heart of nature's art.

Wall: Mystery Natural Evo-dry 120x280 cm

Floor: Perla Venata Polished 120x280 cm

Mystery Natural Evo-dry 120x280 cm

# Mystery Limited Edition

120x280 cm IM2195L-N Natural Evo-dry | 2 Faces Cross Match

The Style a captivating fusion of three mesmerizing patterns that brings together the enchanting blend of oxide, wood, and marble into a single artistic masterpiece. This sinuous geometric design exudes a minimalist charm, making it a perfect fit for modern and creative spaces. The combination of geometric elements with the natural wood texture in the background adds a touch of nature, creating a harmonious ambiance. With the innovative Natural Evo-dry technology, The Style not only adds warmth but also offers a sense of structure and authenticity. Immerse yourself in the captivating beauty of this design and elevate your space to new heights.