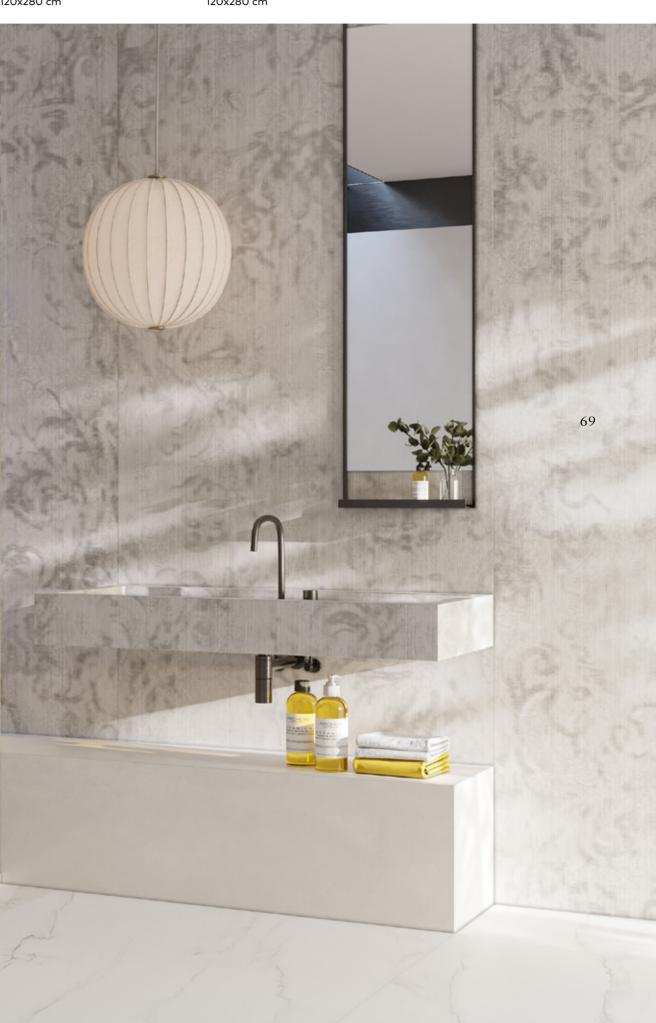

### Viola

120x280 cm | Porcelain Slab Relief texture by Evo-dry technology

Viva is a modern and unique design that features elegant overlapping layers of geometric shapes and thin lines. It invites exploration of the space beyond the porthole with its composition based on the juxtaposition of straight lines and curved shapes, imparting a strong dynamism. Inspired by the architectural movement of the 1950s, Brutalism, Viva incorporates elements such as pure, rigorous narrative patterns, monochrome shades, and texture. The rough texture variation on the surface, along with its irregular and extravagant characteristics, adds to the distinctiveness of the Viva design.

Wall: Viva Natural Evo-dry 120x280 cm

Wall: Viva Natural Evo-dry 120x280 cm

Floor: Pacific Natural 120x280 cm

Viva Natural Evo-dry and Pacific Natural 120x280 cm

The Style Base Natural Evo-dry
120x280 cm