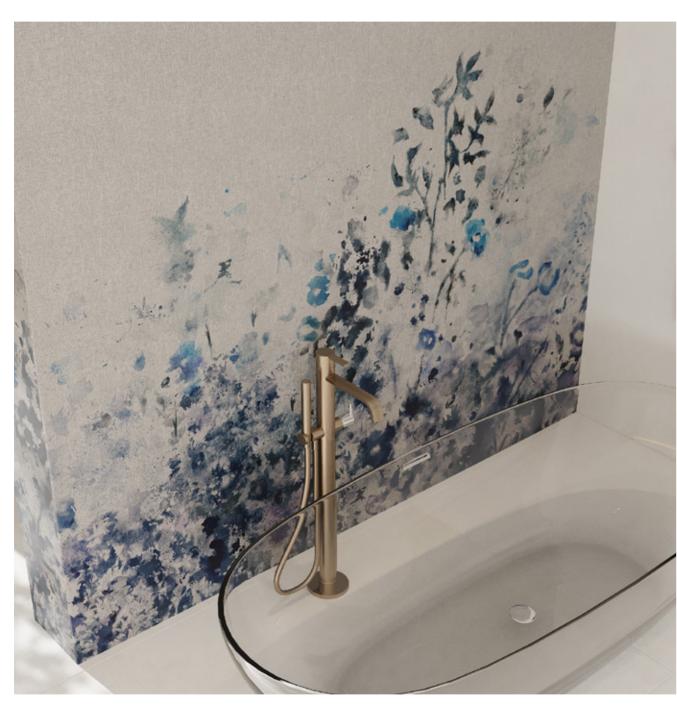

### Index

08

Viola
Limited Edition

Viola is an enchanting pattern featuring a harmonious blend of vibrant and deep blue leaves, delicately painted in a watercolor style. The design gracefully descends down the wall, while its colorful petals unfurl as if swayed by a gentle breeze, evoking a sense of captivating foliage. A backdrop of shimmering silver fabric beckons you to explore beyond the surface and uncover the enchantment of the lush vegetation depicted. Imagine ethereal flowers suspended in mid-air, their delicate hues enhancing the timeless and romantic allure of this pattern. The playful and light-hearted design infuses any space with a dreamy ambiance, infusing movement and vibrancy into its surroundings.

### A Fourney Through Nature's Sevenity

Viola's pattern is not just a design but a portal to an enchanted world. Inspired by the serene beauty of nature, an artist's imagination gives birth to Viola. With each brushstroke, vibrant blue leaves emerge, painted with the finesse of watercolors that infuse the ceramics with soul. The design cascades down walls like a tranquil color waterfall, with petals unfolding as if swaying to a gentle breeze.

A backdrop of shimmering silver adds a layer of intrigue, beckoning viewers to explore beyond the surface. The lush foliage of Viola, seemingly alive, whispers secrets of hidden gardens and enchanted forests. Within these captivating leaves, ethereal flowers hang in the air, weaving a spell of eternal romance. Viola transcends a mere pattern; it narrates ethereal beauty, a tale spun from fantasy and reality. Encountering Viola means embarking on a dreamlike journey, a reminder that beauty resides in the intricate dance of colors and textures, in the play of light upon surfaces.