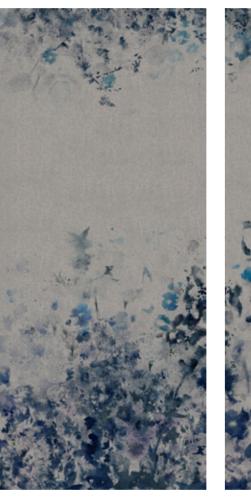

### Index

08

Viola
Limited Edition

Viola is an enchanting pattern featuring a harmonious blend of vibrant and deep blue leaves, delicately painted in a watercolor style. The design gracefully descends down the wall, while its colorful petals unfurl as if swayed by a gentle breeze, evoking a sense of captivating foliage. A backdrop of shimmering silver fabric beckons you to explore beyond the surface and uncover the enchantment of the lush vegetation depicted. Imagine ethereal flowers suspended in mid-air, their delicate hues enhancing the timeless and romantic allure of this pattern. The playful and light-hearted design infuses any space with a dreamy ambiance, infusing movement and vibrancy into its surroundings.

### A Fourney Through Nature's Sevenity

Viola's pattern is not just a design but a portal to an enchanted world. Inspired by the serene beauty of nature, an artist's imagination gives birth to Viola. With each brushstroke, vibrant blue leaves emerge, painted with the finesse of watercolors that infuse the ceramics with soul. The design cascades down walls like a tranquil color waterfall, with petals unfolding as if swaying to a gentle breeze.

A backdrop of shimmering silver adds a layer of intrigue, beckoning viewers to explore beyond the surface. The lush foliage of Viola, seemingly alive, whispers secrets of hidden gardens and enchanted forests. Within these captivating leaves, ethereal flowers hang in the air, weaving a spell of eternal romance. Viola transcends a mere pattern; it narrates ethereal beauty, a tale spun from fantasy and reality. Encountering Viola means embarking on a dreamlike journey, a reminder that beauty resides in the intricate dance of colors and textures, in the play of light upon surfaces.