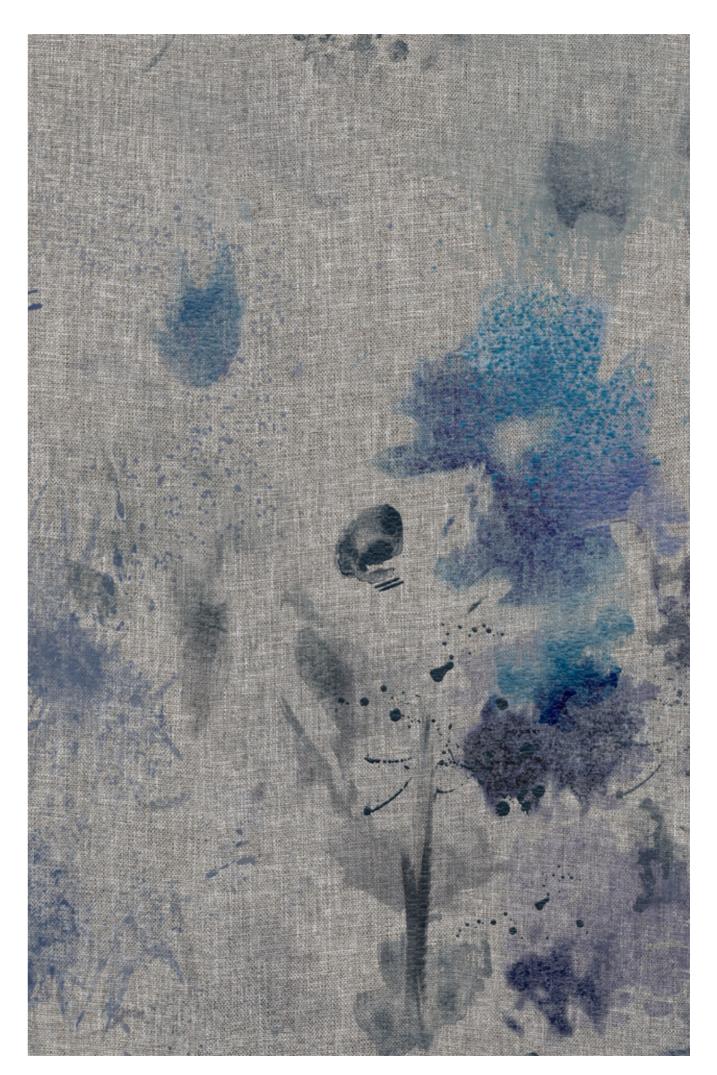

### Index

08

Viola
Limited Edition

Viola is an enchanting pattern featuring a harmonious blend of vibrant and deep blue leaves, delicately painted in a watercolor style. The design gracefully descends down the wall, while its colorful petals unfurl as if swayed by a gentle breeze, evoking a sense of captivating foliage. A backdrop of shimmering silver fabric beckons you to explore beyond the surface and uncover the enchantment of the lush vegetation depicted. Imagine ethereal flowers suspended in mid-air, their delicate hues enhancing the timeless and romantic allure of this pattern. The playful and light-hearted design infuses any space with a dreamy ambiance, infusing movement and vibrancy into its surroundings.

### A Fourney Through Nature's Sevenity

Viola's pattern is not just a design but a portal to an enchanted world. Inspired by the serene beauty of nature, an artist's imagination gives birth to Viola. With each brushstroke, vibrant blue leaves emerge, painted with the finesse of watercolors that infuse the ceramics with soul. The design cascades down walls like a tranquil color waterfall, with petals unfolding as if swaying to a gentle breeze.

A backdrop of shimmering silver adds a layer of intrigue, beckoning viewers to explore beyond the surface. The lush foliage of Viola, seemingly alive, whispers secrets of hidden gardens and enchanted forests. Within these captivating leaves, ethereal flowers hang in the air, weaving a spell of eternal romance. Viola transcends a mere pattern; it narrates ethereal beauty, a tale spun from fantasy and reality. Encountering Viola means embarking on a dreamlike journey, a reminder that beauty resides in the intricate dance of colors and textures, in the play of light upon surfaces.

## Viola Limited Edition

120x280 cm IM2200L-N Natural Evo-dry | 2 Faces Cross Match

# Viola Natural Evo-dry 120x280 cm