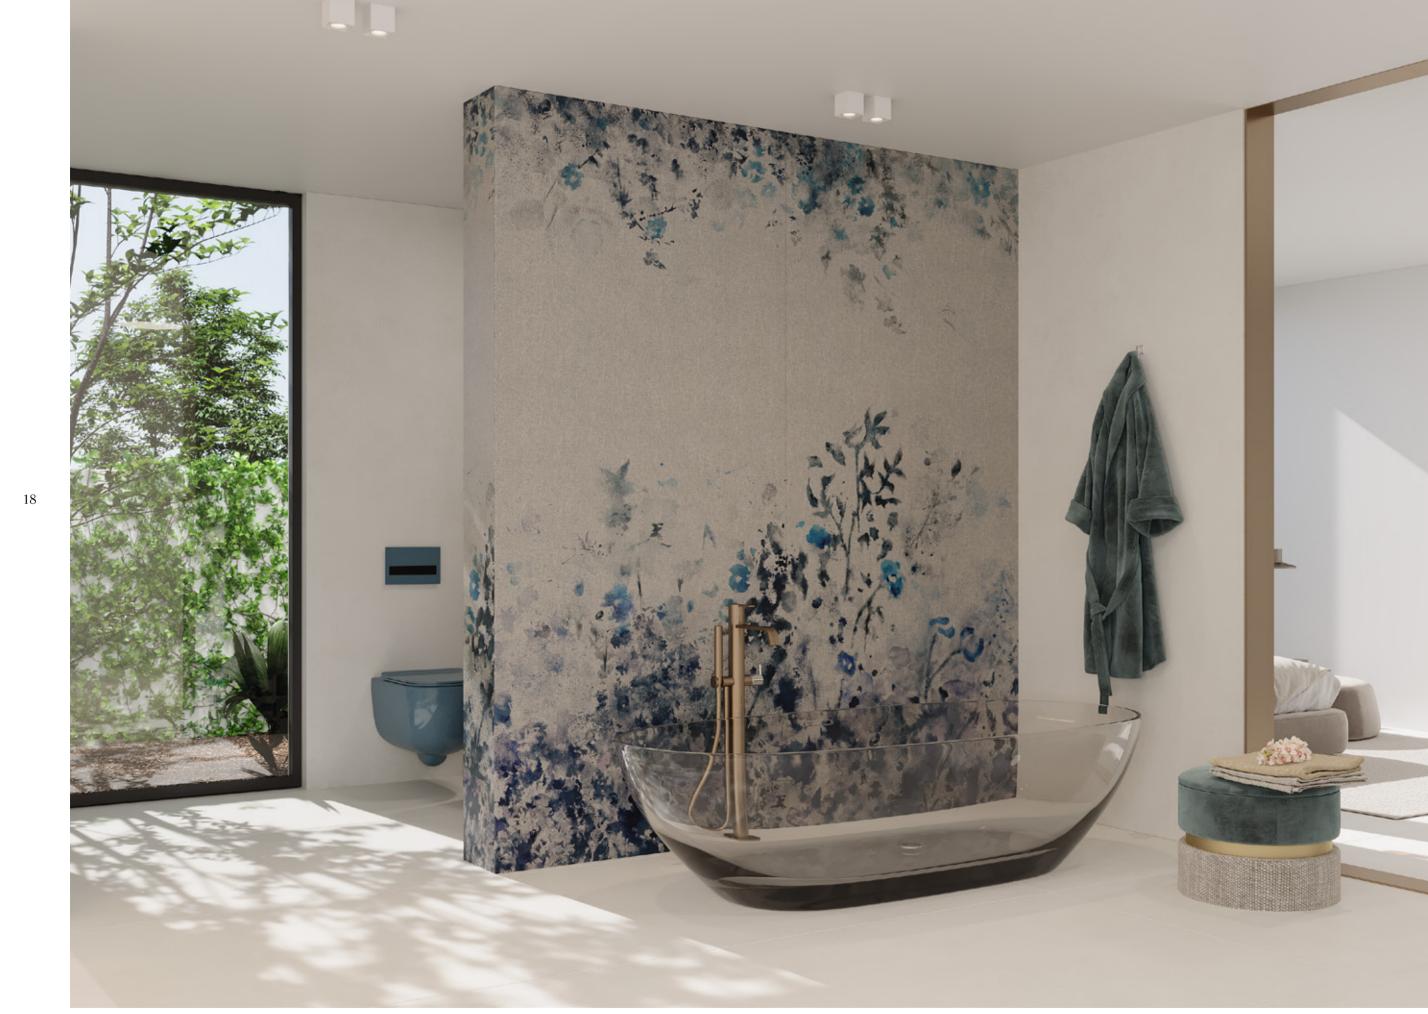

### Index

08

Viola
Limited Edition

Viola is an enchanting pattern featuring a harmonious blend of vibrant and deep blue leaves, delicately painted in a watercolor style. The design gracefully descends down the wall, while its colorful petals unfurl as if swayed by a gentle breeze, evoking a sense of captivating foliage. A backdrop of shimmering silver fabric beckons you to explore beyond the surface and uncover the enchantment of the lush vegetation depicted. Imagine ethereal flowers suspended in mid-air, their delicate hues enhancing the timeless and romantic allure of this pattern. The playful and light-hearted design infuses any space with a dreamy ambiance, infusing movement and vibrancy into its surroundings.