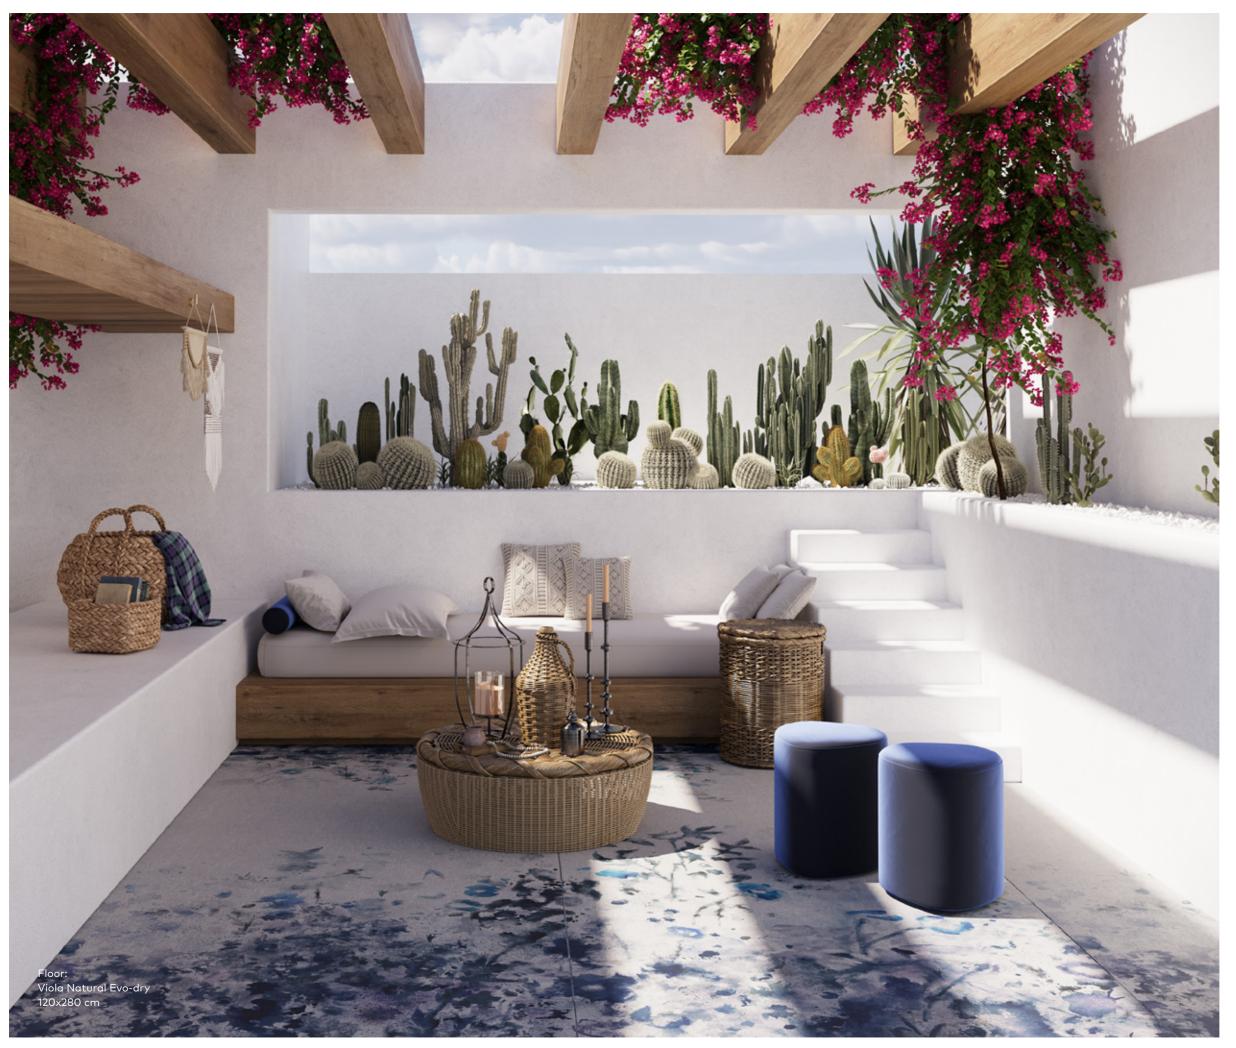

### Index

08

Viola
Limited Edition

Viola is an enchanting pattern featuring a harmonious blend of vibrant and deep blue leaves, delicately painted in a watercolor style. The design gracefully descends down the wall, while its colorful petals unfurl as if swayed by a gentle breeze, evoking a sense of captivating foliage. A backdrop of shimmering silver fabric beckons you to explore beyond the surface and uncover the enchantment of the lush vegetation depicted. Imagine ethereal flowers suspended in mid-air, their delicate hues enhancing the timeless and romantic allure of this pattern. The playful and light-hearted design infuses any space with a dreamy ambiance, infusing movement and vibrancy into its surroundings.

# Viola Natural Evo-dry 120x280 cm