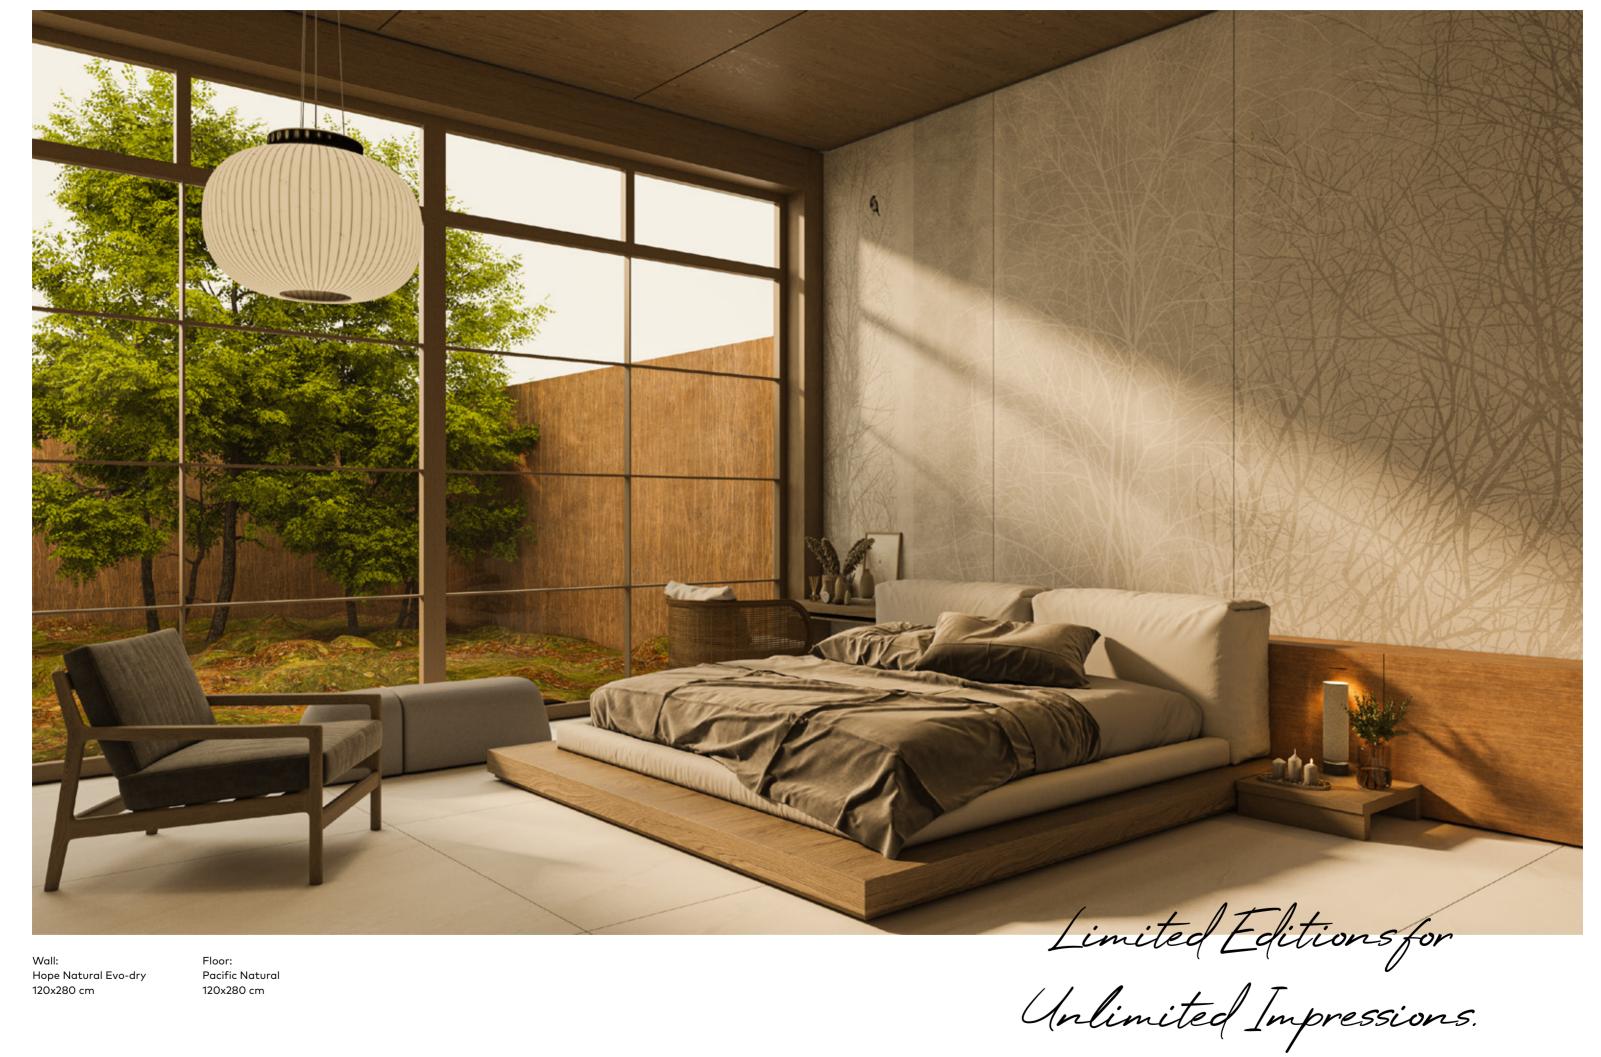

## Viva Limited Edition

120x280 cm IM2190L-N Natural Evo-dry | 3 Faces

The actual product may have an imperceptible difference in the Cross Match patterns compared to the images shown.

Hope is a source of tranquility and serves as an inspiration for this forestthemed design. The design showcases a harmonious arrangement of natural elements, creating a serene atmosphere that is perfect for relaxation areas. Allow yourself to be captivated by the silent interplay of intricately designed branches, adding a touch of elegance to any space. The delicate yet dynamic pattern, achieved through the use of the inspiring Partial Color technique, allows contrasting elements to effortlessly stand out against the background. The resulting ambiance is intimate and pure, offering a unique material effect that can enhance a multitude of sophisticated environments.

Wall: Hope Natural Evo-dry 120x280 cm

Floor: The Style Base Natural Evo-dry 120x280 cm