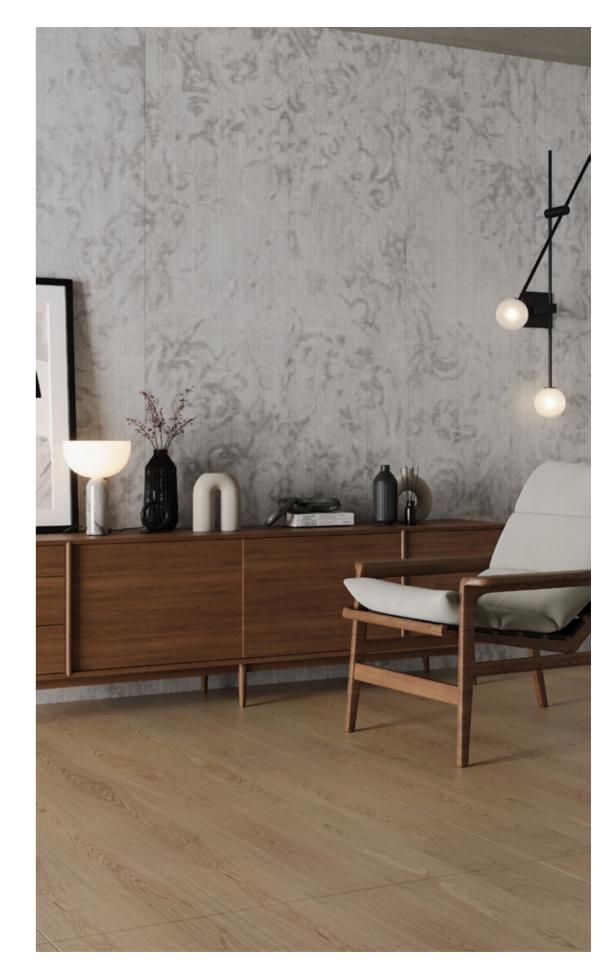

## An Art of Imagination...

Hypnotize captures the enchanting allure of a vintage Persian carpet, where the traces of natural wear and tear over the years have gracefully faded away. The mesmerizing patterns blur together, inducing a hypnotic effect that liberates the mind and beckons tranquility. The antique white lines, reminiscent of the carpet's warp and woof, serve as a reminder of the Natural Evo-dry technology employed in select areas, enhancing their sensitivity to touch and feel.

Floor: Hypnotize Natural Evo-dry 120x280 cm

Floor: Hypnotize Natural Evo-dry 120x280 cm

Bridging Time with Artistic Elegance

This gateway to the past connects the artistic prowess of yesteryears with today's innovative technology. Each piece in the Hypnotize collection narrates the passage of time, mirroring the graceful aging of an ancient Persian carpet. The designs serve as canvases where history and art unite, weaving mesmerizing patterns that blend and fade, evoking carpets that have borne witness to the ebbs and flows of countless days. Running your fingers over the surfaces of the Hypnotize ceramics deepens the narrative. The antique white lines, reminiscent of the warp and weft of an aged carpet, transcend mere decoration. They invite you into a tranquil Persian garden at dusk, where shadows interplay with light, crafting a serene haven for the soul.

Wall: Hypnotize Natural Evo-dry 120x280 cm

Floor: The Style Base Natural Evo-dry 120x280 cm

Floor: The Style Base Natural Evo-dry 120x280 cm

Luxury Meets Modernity

Wall: Hypnotize Natural Evo-dry 120x280 cm Floor: Polaris Natural 120x280 cm