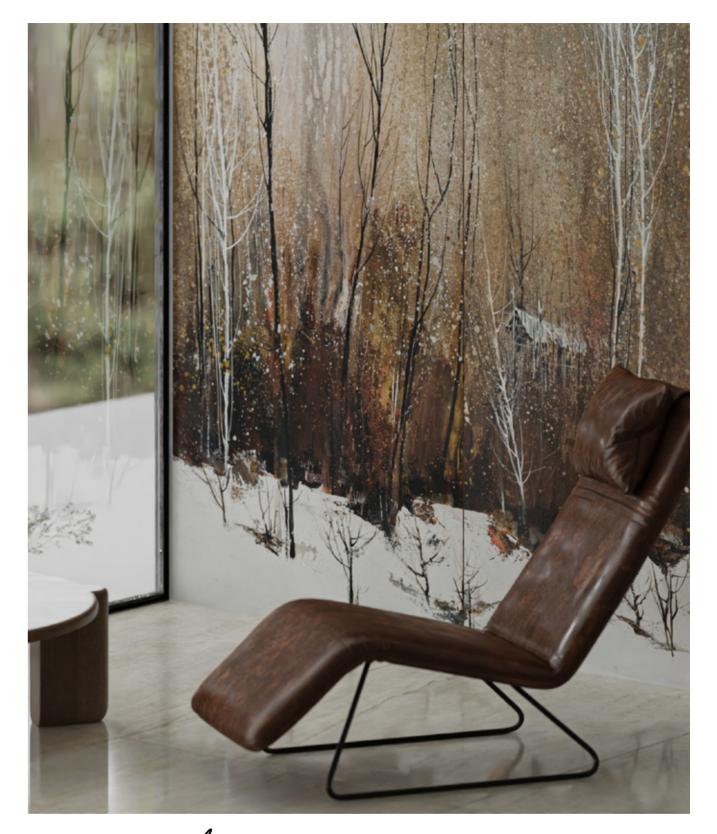

## Hypnotize Limited Edition

120x280 cm IM2175L-N Natural Evo-dry | 2 Faces

Mystery
Limited Edition

Mystery pattern is a poetic masterpiece that appears to come to life with a gentle breeze. The trees create a serene and dreamy motion, evoking a sense of relaxation. Delicate, romantic, and filled with poetry, this pattern captures the enchantment of the changing seasons. The interplay of leaves creates a captivating play of light and shadow, adding a touch of sunny luminosity. These Autumn landscapes are perfect for any space that desires to elevate its ambiance with a touch of depth and texture.

# A Canvas of Serenity and Dreams

Mystery transcends design boundaries, venturing into the poetic realm. It is a canvas where nature's artistry is depicted, so vivid and dynamic it seems to sway with the breeze. Mystery animates the serene movement of trees, their branches performing an eternal dance of tranquility and dreams. Capturing autumn's romantic essence, this design evokes calm and contemplation, as if wandering through a sunlit forest on an autumn day. Mystery crafts a pattern as romantic and delicate as it is poetic, inviting us to pause and appreciate nature's beauty, reminding us of the mesmerizing interplay between light and shadow, and the endless allure of autumn landscapes. Mystery is not just a pattern but an experience, a journey to the heart of nature's art.

Wall: Mystery Natural Evo-dry 120x280 cm

Floor: Perla Venata Polished 120x280 cm

Mystery Natural Evo-dry 120x280 cm

# Mystery Limited Edition

120x280 cm IM2195L-N Natural Evo-dry | 2 Faces Cross Match

The Style a captivating fusion of three mesmerizing patterns that brings together the enchanting blend of oxide, wood, and marble into a single artistic masterpiece. This sinuous geometric design exudes a minimalist charm, making it a perfect fit for modern and creative spaces. The combination of geometric elements with the natural wood texture in the background adds a touch of nature, creating a harmonious ambiance. With the innovative Natural Evo-dry technology, The Style not only adds warmth but also offers a sense of structure and authenticity. Immerse yourself in the captivating beauty of this design and elevate your space to new heights.