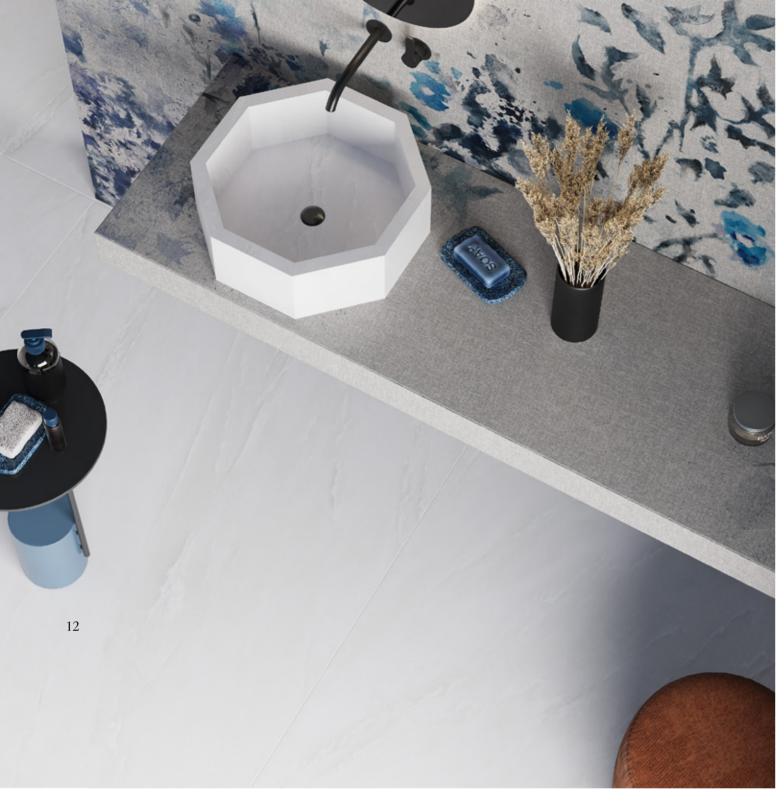

### Index

08

Viola
Limited Edition

Viola is an enchanting pattern featuring a harmonious blend of vibrant and deep blue leaves, delicately painted in a watercolor style. The design gracefully descends down the wall, while its colorful petals unfurl as if swayed by a gentle breeze, evoking a sense of captivating foliage. A backdrop of shimmering silver fabric beckons you to explore beyond the surface and uncover the enchantment of the lush vegetation depicted. Imagine ethereal flowers suspended in mid-air, their delicate hues enhancing the timeless and romantic allure of this pattern. The playful and light-hearted design infuses any space with a dreamy ambiance, infusing movement and vibrancy into its surroundings.

### A Fourney Through Nature's Sevenity

Viola's pattern is not just a design but a portal to an enchanted world. Inspired by the serene beauty of nature, an artist's imagination gives birth to Viola. With each brushstroke, vibrant blue leaves emerge, painted with the finesse of watercolors that infuse the ceramics with soul. The design cascades down walls like a tranquil color waterfall, with petals unfolding as if swaying to a gentle breeze.

A backdrop of shimmering silver adds a layer of intrigue, beckoning viewers to explore beyond the surface. The lush foliage of Viola, seemingly alive, whispers secrets of hidden gardens and enchanted forests. Within these captivating leaves, ethereal flowers hang in the air, weaving a spell of eternal romance. Viola transcends a mere pattern; it narrates ethereal beauty, a tale spun from fantasy and reality. Encountering Viola means embarking on a dreamlike journey, a reminder that beauty resides in the intricate dance of colors and textures, in the play of light upon surfaces.

19

Wall: Viola Natural Evo-dry 120x280 cm

Wall: Viola Natural Evo-dry 120x280 cm

Wall: Viola Natural Evo-dry 120x280 cm

Floor: Polaris Natural 120x280 cm