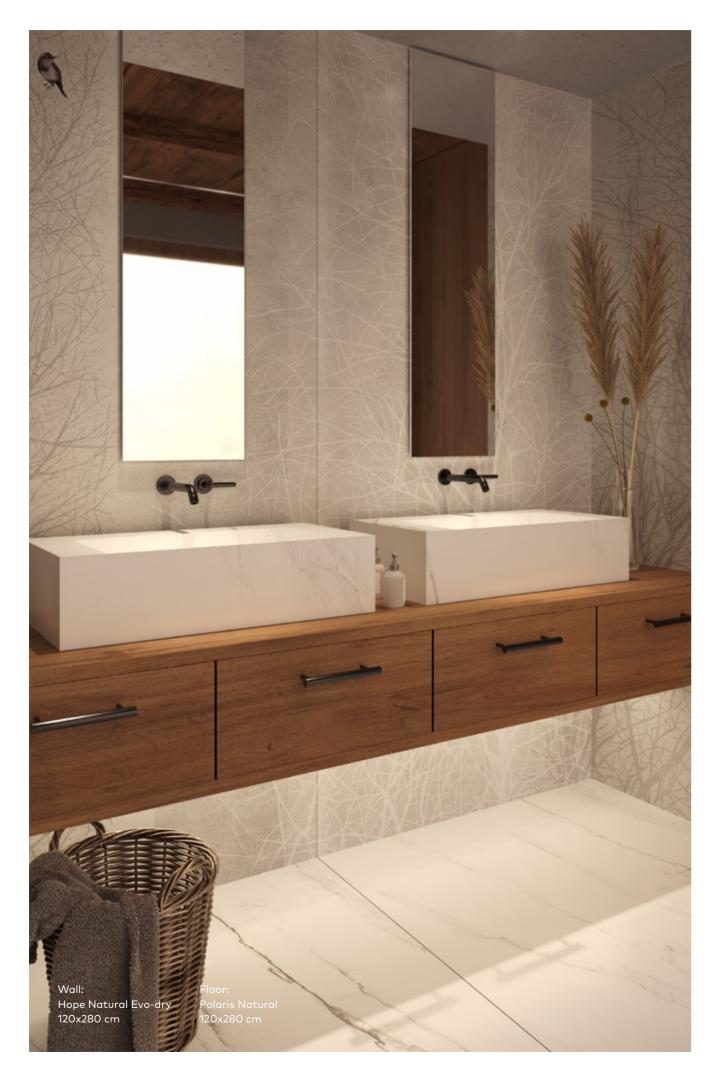

## Viva Limited Edition

120x280 cm IM2190L-N Natural Evo-dry | 3 Faces

The actual product may have an imperceptible difference in the Cross Match patterns compared to the images shown.

Hope is a source of tranquility and serves as an inspiration for this forestthemed design. The design showcases a harmonious arrangement of natural elements, creating a serene atmosphere that is perfect for relaxation areas. Allow yourself to be captivated by the silent interplay of intricately designed branches, adding a touch of elegance to any space. The delicate yet dynamic pattern, achieved through the use of the inspiring Partial Color technique, allows contrasting elements to effortlessly stand out against the background. The resulting ambiance is intimate and pure, offering a unique material effect that can enhance a multitude of sophisticated environments.

### The Tranquil Beauty of Hope

Hope emerges from a profound admiration for nature and its calming embrace. This design is more than artistic expression; it is a tribute to the forest's quiet majesty. Looking into Hope, one is transported to a realm where time decelerates, and peace is sovereign. Hope presents a symphony of natural elements, a narrative of branches, leaves, and hidden paths that invite tranquility, bringing the forest's finesse into any space it graces. The forest, emblematic of silent

strength and resilience, is portrayed in its quiet splendor, offering a canvas of calm and serenity. Hope transforms environments into sanctuaries of complexity and peace, showcasing the power of design to evoke emotions and craft spaces where the soul can find respite and tranquility.

Wall: Hope Natural Evo-dry 120x280 cm

Floor: The Style Base Natural Evo-dry 120x280 cm

## Hope Limited Edition

120x280 cm IM2170L-N Natural Evo-dry | 3 Faces