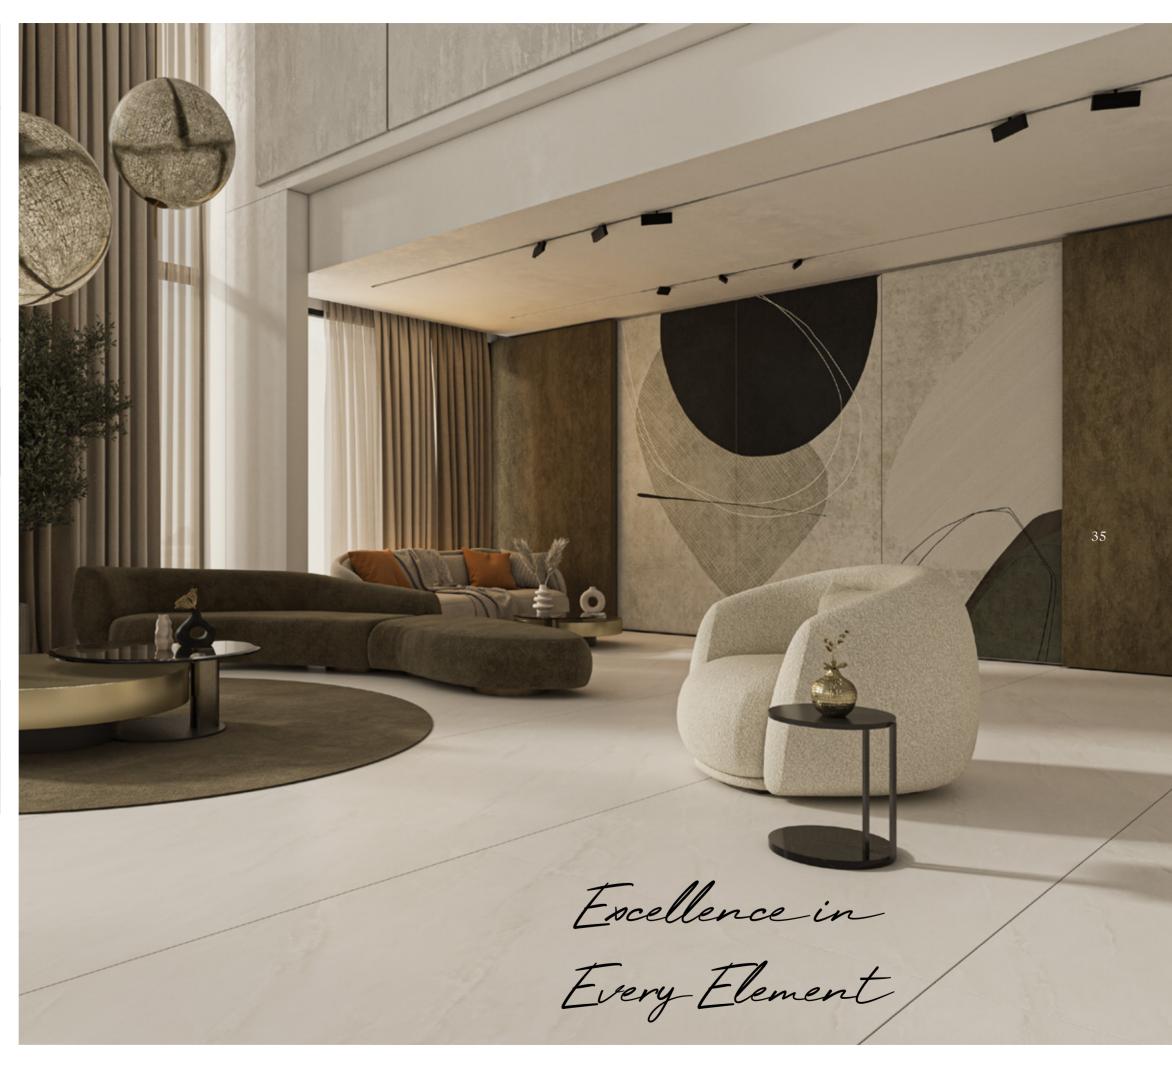

### Viola

120x280 cm | Porcelain Slab Relief texture by Evo-dry technology

Viva is a modern and unique design that features elegant overlapping layers of geometric shapes and thin lines. It invites exploration of the space beyond the porthole with its composition based on the juxtaposition of straight lines and curved shapes, imparting a strong dynamism. Inspired by the architectural movement of the 1950s, Brutalism, Viva incorporates elements such as pure, rigorous narrative patterns, monochrome shades, and texture. The rough texture variation on the surface, along with its irregular and extravagant characteristics, adds to the distinctiveness of the Viva design.

Wall: Viva Natural Evo-dry 120x280 cm

Wall: Viva Natural Evo-dry 120x280 cm

Floor: Pacific Natural 120x280 cm

Viva Natural Evo-dry and Pacific Natural 120x280 cm

The Style Base Natural Evo-dry
120x280 cm

### A Symphony of Geometry and Innovation

Viva embodies the bold spirit of innovation and the timeless appeal of geometry. It is not merely a design; it is a modern aesthetic prism, a celebration of shapes and lines' power to transform spaces. Elegant layers of geometric shapes, interlaced with delicate, thin lines, invite viewers on a visual journey beyond the ordinary. Viva's narrative capacity, through the overlapping layers and interplay of forms, recounts architectural evolution, from Brutalism's utilitarian boldness to contemporary design's nuanced expressions. Viva is more than an object of beauty; it is a piece of history, a dialogue between the past and present that enriches its surroundings. Imperio has crafted an experience in creating Viva, a declaration of beauty in complexity, a design that challenges and invites exploration. It epitomizes Imperio's commitment to design innovation, offering a piece that pays tribute to architectural history while looking forward to modern aesthetics. Viva is an invitation to the extraordinary, to inhabit spaces animated by boundless design imagination.