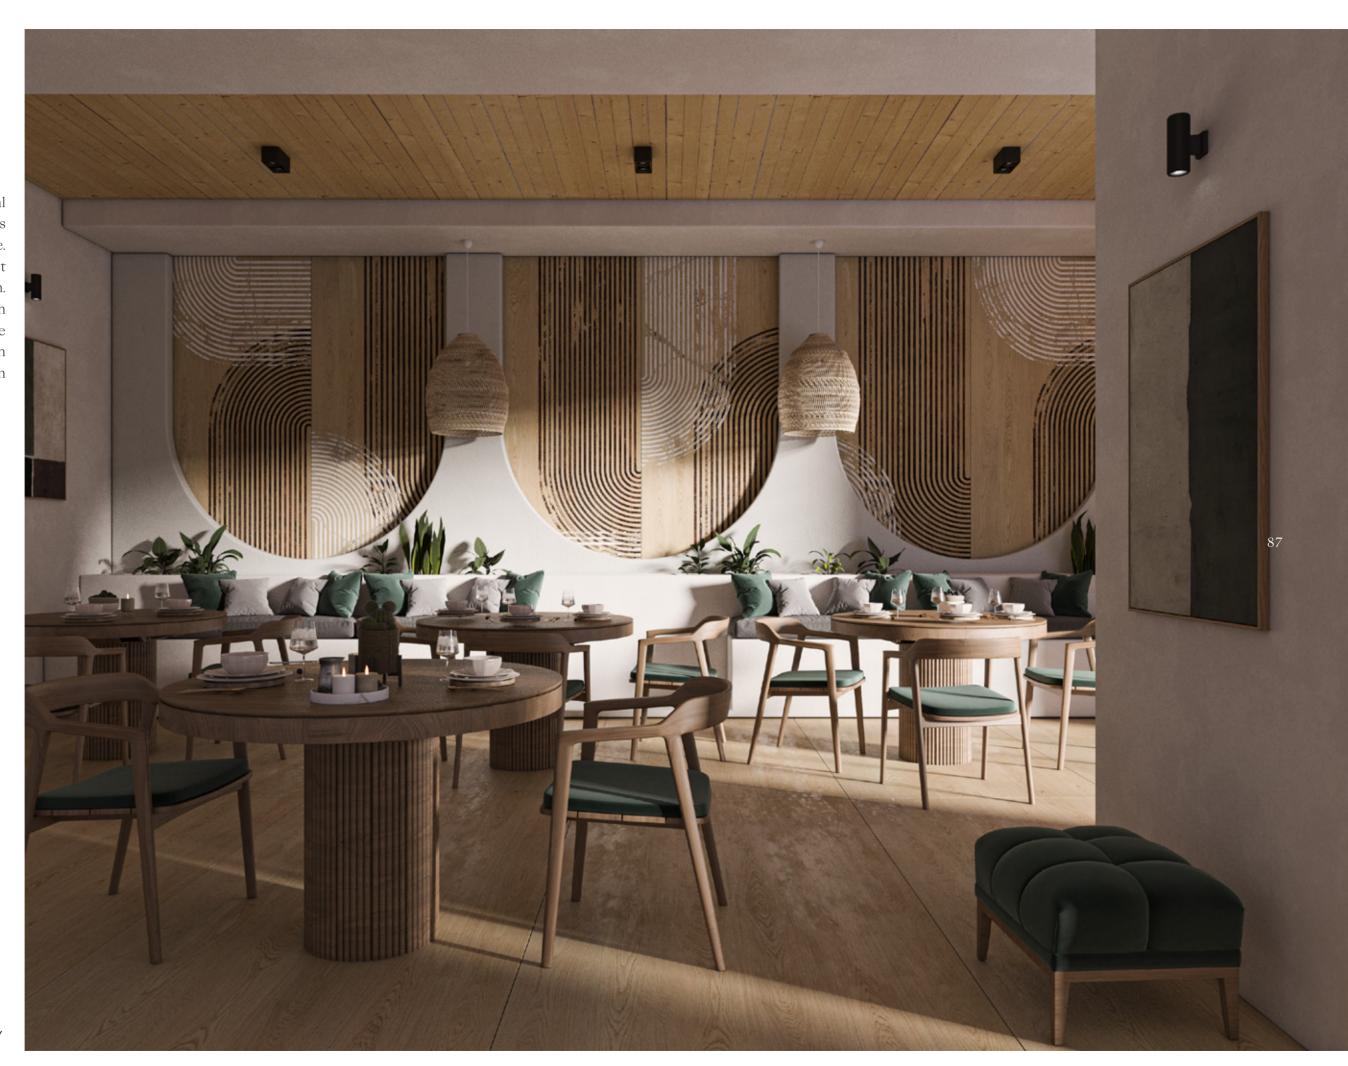

### Viola

120x280 cm | Porcelain Slab Relief texture by Evo-dry technology

Viva is a modern and unique design that features elegant overlapping layers of geometric shapes and thin lines. It invites exploration of the space beyond the porthole with its composition based on the juxtaposition of straight lines and curved shapes, imparting a strong dynamism. Inspired by the architectural movement of the 1950s, Brutalism, Viva incorporates elements such as pure, rigorous narrative patterns, monochrome shades, and texture. The rough texture variation on the surface, along with its irregular and extravagant characteristics, adds to the distinctiveness of the Viva design.

Wall: Viva Natural Evo-dry 120x280 cm

Wall: Viva Natural Evo-dry 120x280 cm

Floor: Pacific Natural 120x280 cm

Viva Natural Evo-dry and Pacific Natural 120x280 cm

The Style Base Natural Evo-dry
120x280 cm