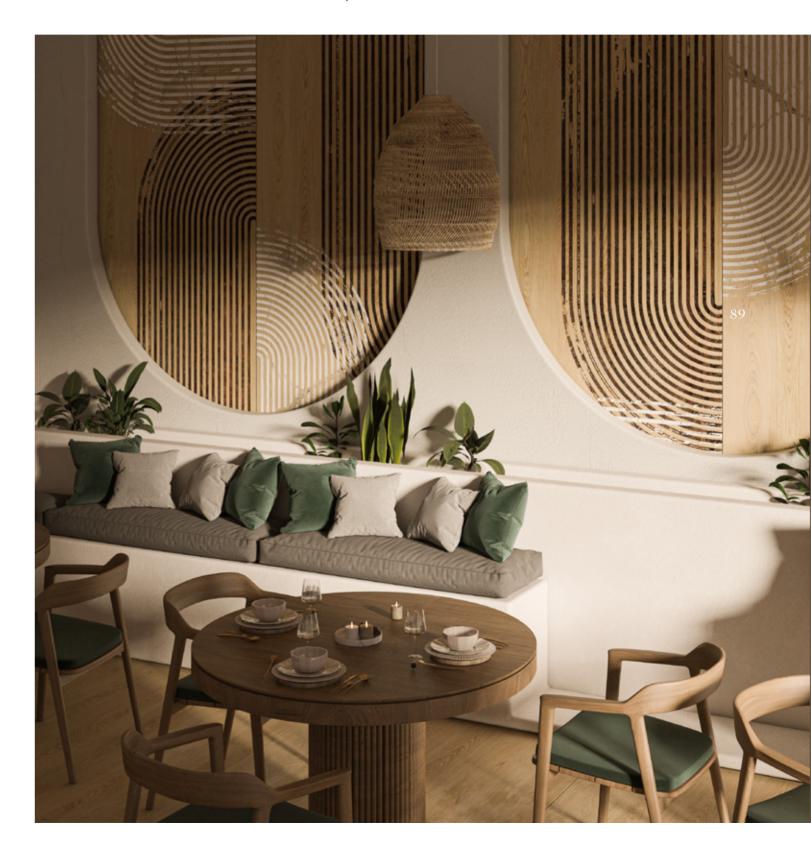

# Mystery Limited Edition

120x280 cm IM2195L-N Natural Evo-dry | 2 Faces Cross Match

The Style a captivating fusion of three mesmerizing patterns that brings together the enchanting blend of oxide, wood, and marble into a single artistic masterpiece. This sinuous geometric design exudes a minimalist charm, making it a perfect fit for modern and creative spaces. The combination of geometric elements with the natural wood texture in the background adds a touch of nature, creating a harmonious ambiance. With the innovative Natural Evo-dry technology, The Style not only adds warmth but also offers a sense of structure and authenticity. Immerse yourself in the captivating beauty of this design and elevate your space to new heights.

Actual product colors may slightly vary from the images shown. For more detail please contact sales department.

Wall: The Style Natural Evo-dry 120x280 cm

Floor: The Style Base Natural Evo-dry 120x280 cm

# The Fusion of Oxide. Wood, and Marble

This masterpiece amalgamates three elemental patterns: the earthy charm of oxide, the timeless elegance of wood, and the pristine luxury of marble. Together, they create a captivating, minimalist geometric design, showcasing the beauty of fusion. The natural wood texture contrasts, adding warmth and depth with organic patterns, enriching the design's complexity. Achieving a rare balance in contemporary decor, it bridges modern minimalism with nature's rich textures.

Wall: The Style Natural Evo-dry 120x280 cm

Floor: The Style Base Natural Evo-dry 120x280 cm

The Style is an invitation to immerse in beauty, to craft spaces not just for living but for experiencing, adding warmth and creativity, transforming any area into a haven of style and tranquility. It celebrates the creative spirit, the pursuit of designs that resonate with modern living's essence while rooted in the timeless beauty of the natural world.