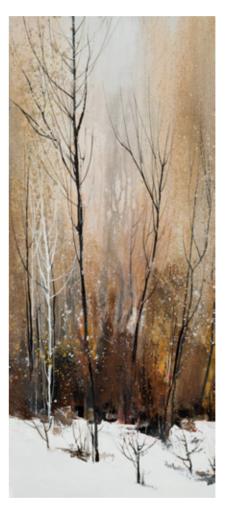

## Hypnotize Limited Edition

120x280 cm IM2175L-N Natural Evo-dry | 2 Faces

Mystery
Limited Edition

Mystery pattern is a poetic masterpiece that appears to come to life with a gentle breeze. The trees create a serene and dreamy motion, evoking a sense of relaxation. Delicate, romantic, and filled with poetry, this pattern captures the enchantment of the changing seasons. The interplay of leaves creates a captivating play of light and shadow, adding a touch of sunny luminosity. These Autumn landscapes are perfect for any space that desires to elevate its ambiance with a touch of depth and texture.

# A Canvas of Serenity and Dreams

Mystery transcends design boundaries, venturing into the poetic realm. It is a canvas where nature's artistry is depicted, so vivid and dynamic it seems to sway with the breeze. Mystery animates the serene movement of trees, their branches performing an eternal dance of tranquility and dreams. Capturing autumn's romantic essence, this design evokes calm and contemplation, as if wandering through a sunlit forest on an autumn day. Mystery crafts a pattern as romantic and delicate as it is poetic, inviting us to pause and appreciate nature's beauty, reminding us of the mesmerizing interplay between light and shadow, and the endless allure of autumn landscapes. Mystery is not just a pattern but an experience, a journey to the heart of nature's art.

Wall: Mystery Natural Evo-dry 120x280 cm

Floor: Perla Venata Polished 120x280 cm

Mystery Natural Evo-dry 120x280 cm

# Mystery Limited Edition

120x280 cm IM2195L-N Natural Evo-dry | 2 Faces Cross Match

The Style a captivating fusion of three mesmerizing patterns that brings together the enchanting blend of oxide, wood, and marble into a single artistic masterpiece. This sinuous geometric design exudes a minimalist charm, making it a perfect fit for modern and creative spaces. The combination of geometric elements with the natural wood texture in the background adds a touch of nature, creating a harmonious ambiance. With the innovative Natural Evo-dry technology, The Style not only adds warmth but also offers a sense of structure and authenticity. Immerse yourself in the captivating beauty of this design and elevate your space to new heights.