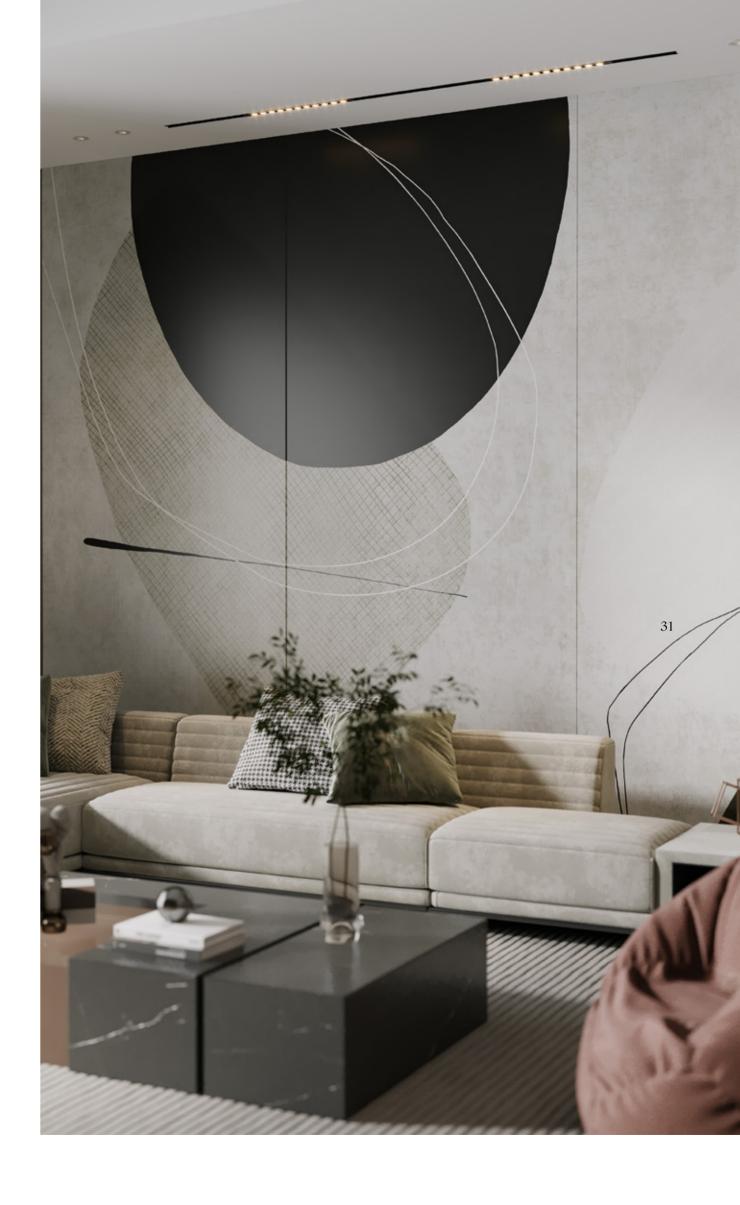

### Viola

120x280 cm | Porcelain Slab Relief texture by Evo-dry technology

Viva is a modern and unique design that features elegant overlapping layers of geometric shapes and thin lines. It invites exploration of the space beyond the porthole with its composition based on the juxtaposition of straight lines and curved shapes, imparting a strong dynamism. Inspired by the architectural movement of the 1950s, Brutalism, Viva incorporates elements such as pure, rigorous narrative patterns, monochrome shades, and texture. The rough texture variation on the surface, along with its irregular and extravagant characteristics, adds to the distinctiveness of the Viva design.

Wall: Viva Natural Evo-dry 120x280 cm

Wall: Viva Natural Evo-dry 120x280 cm

Floor: Pacific Natural 120x280 cm

Viva Natural Evo-dry and Pacific Natural 120x280 cm

The Style Base Natural Evo-dry
120x280 cm

### A Symphony of Geometry and Innovation

Viva embodies the bold spirit of innovation and the timeless appeal of geometry. It is not merely a design; it is a modern aesthetic prism, a celebration of shapes and lines' power to transform spaces. Elegant layers of geometric shapes, interlaced with delicate, thin lines, invite viewers on a visual journey beyond the ordinary. Viva's narrative capacity, through the overlapping layers and interplay of forms, recounts architectural evolution, from Brutalism's utilitarian boldness to contemporary design's nuanced expressions. Viva is more than an object of beauty; it is a piece of history, a dialogue between the past and present that enriches its surroundings. Imperio has crafted an experience in creating Viva, a declaration of beauty in complexity, a design that challenges and invites exploration. It epitomizes Imperio's commitment to design innovation, offering a piece that pays tribute to architectural history while looking forward to modern aesthetics. Viva is an invitation to the extraordinary, to inhabit spaces animated by boundless design imagination.

Wall: Viva Natural Evo-dry 120x280 cm

Floor: The Style Base Natural Evo-dry 120x280 cm

## Viva Limited Edition

120x280 cm IM2190L-N Natural Evo-dry | 3 Faces

The actual product may have an imperceptible difference in the Cross Match patterns compared to the images shown.

Hope is a source of tranquility and serves as an inspiration for this forestthemed design. The design showcases a harmonious arrangement of natural elements, creating a serene atmosphere that is perfect for relaxation areas. Allow yourself to be captivated by the silent interplay of intricately designed branches, adding a touch of elegance to any space. The delicate yet dynamic pattern, achieved through the use of the inspiring Partial Color technique, allows contrasting elements to effortlessly stand out against the background. The resulting ambiance is intimate and pure, offering a unique material effect that can enhance a multitude of sophisticated environments.