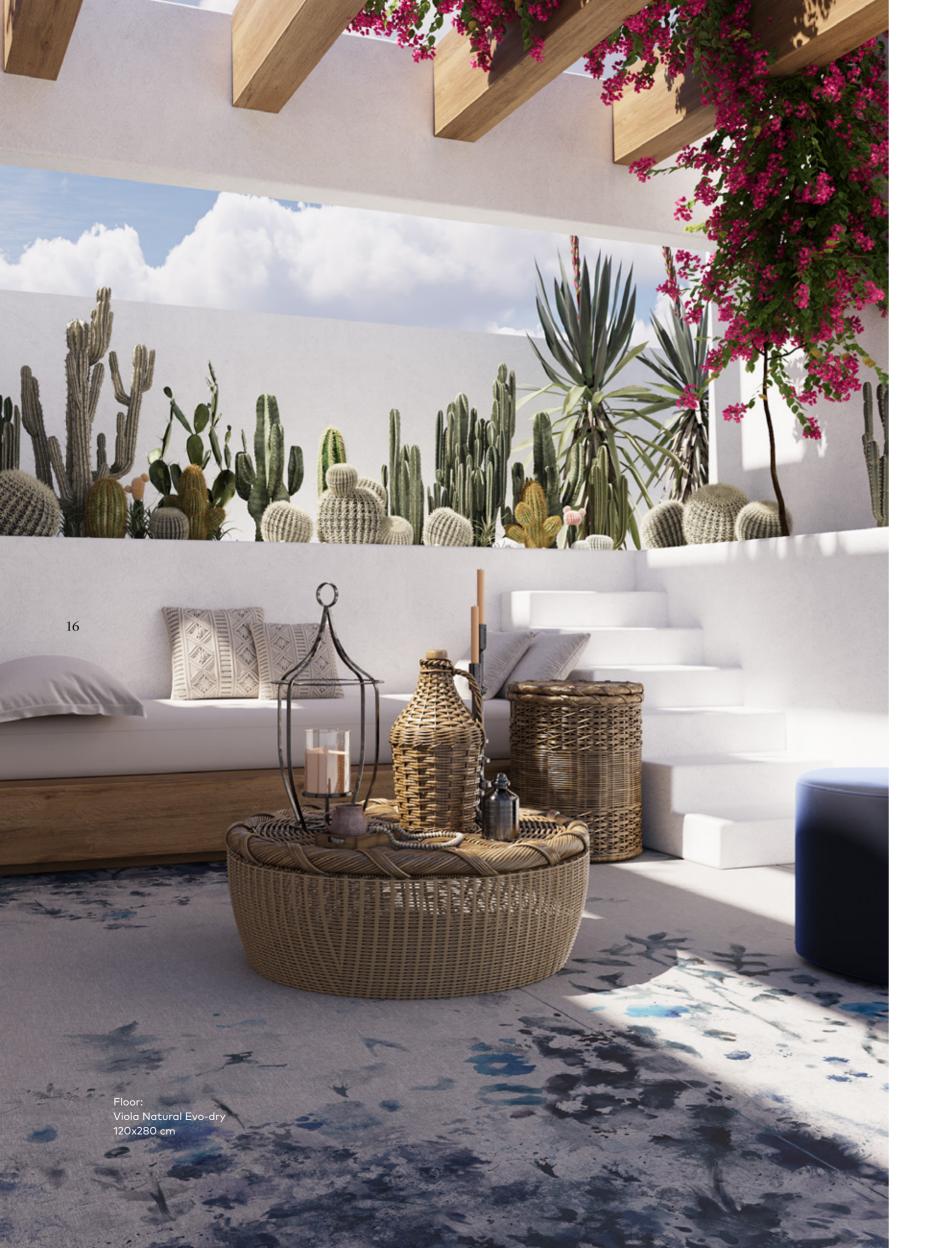

### Index

08

Viola
Limited Edition

Viola is an enchanting pattern featuring a harmonious blend of vibrant and deep blue leaves, delicately painted in a watercolor style. The design gracefully descends down the wall, while its colorful petals unfurl as if swayed by a gentle breeze, evoking a sense of captivating foliage. A backdrop of shimmering silver fabric beckons you to explore beyond the surface and uncover the enchantment of the lush vegetation depicted. Imagine ethereal flowers suspended in mid-air, their delicate hues enhancing the timeless and romantic allure of this pattern. The playful and light-hearted design infuses any space with a dreamy ambiance, infusing movement and vibrancy into its surroundings.

# Viola Natural Evo-dry 120x280 cm