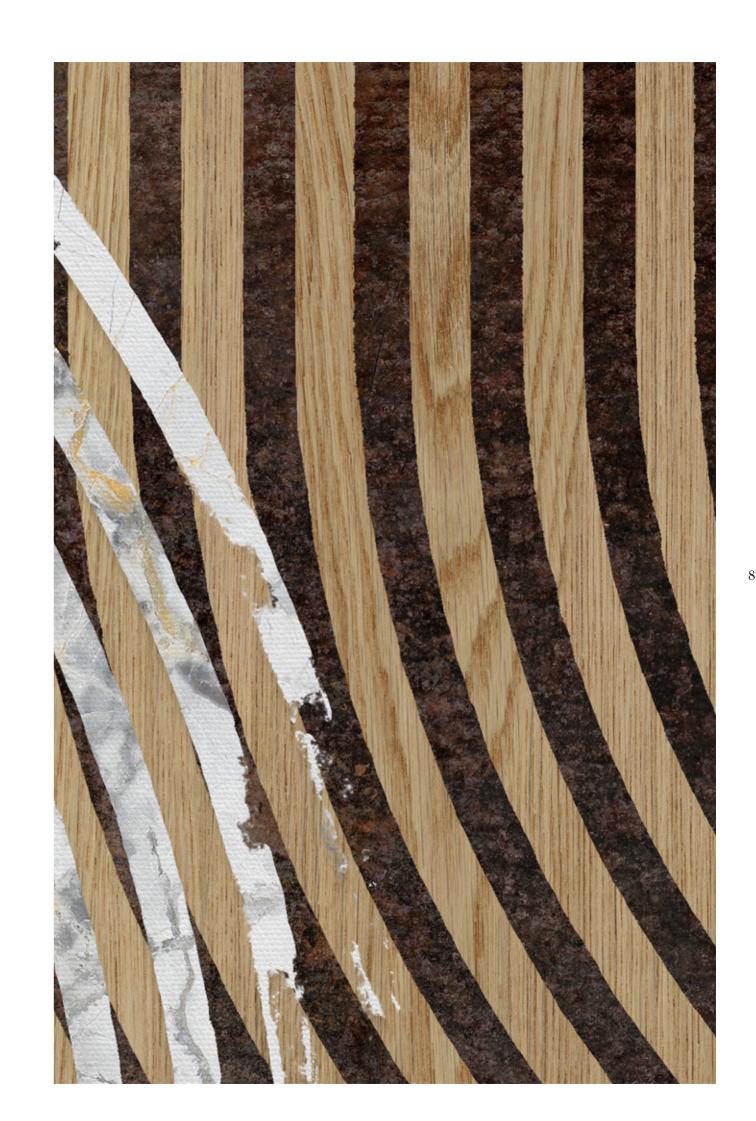

### Viola

120x280 cm | Porcelain Slab Relief texture by Evo-dry technology

Viva is a modern and unique design that features elegant overlapping layers of geometric shapes and thin lines. It invites exploration of the space beyond the porthole with its composition based on the juxtaposition of straight lines and curved shapes, imparting a strong dynamism. Inspired by the architectural movement of the 1950s, Brutalism, Viva incorporates elements such as pure, rigorous narrative patterns, monochrome shades, and texture. The rough texture variation on the surface, along with its irregular and extravagant characteristics, adds to the distinctiveness of the Viva design.

Wall: Viva Natural Evo-dry 120x280 cm

Wall: Viva Natural Evo-dry 120x280 cm

Floor: Pacific Natural 120x280 cm

Viva Natural Evo-dry and Pacific Natural 120x280 cm

The Style Base Natural Evo-dry
120x280 cm