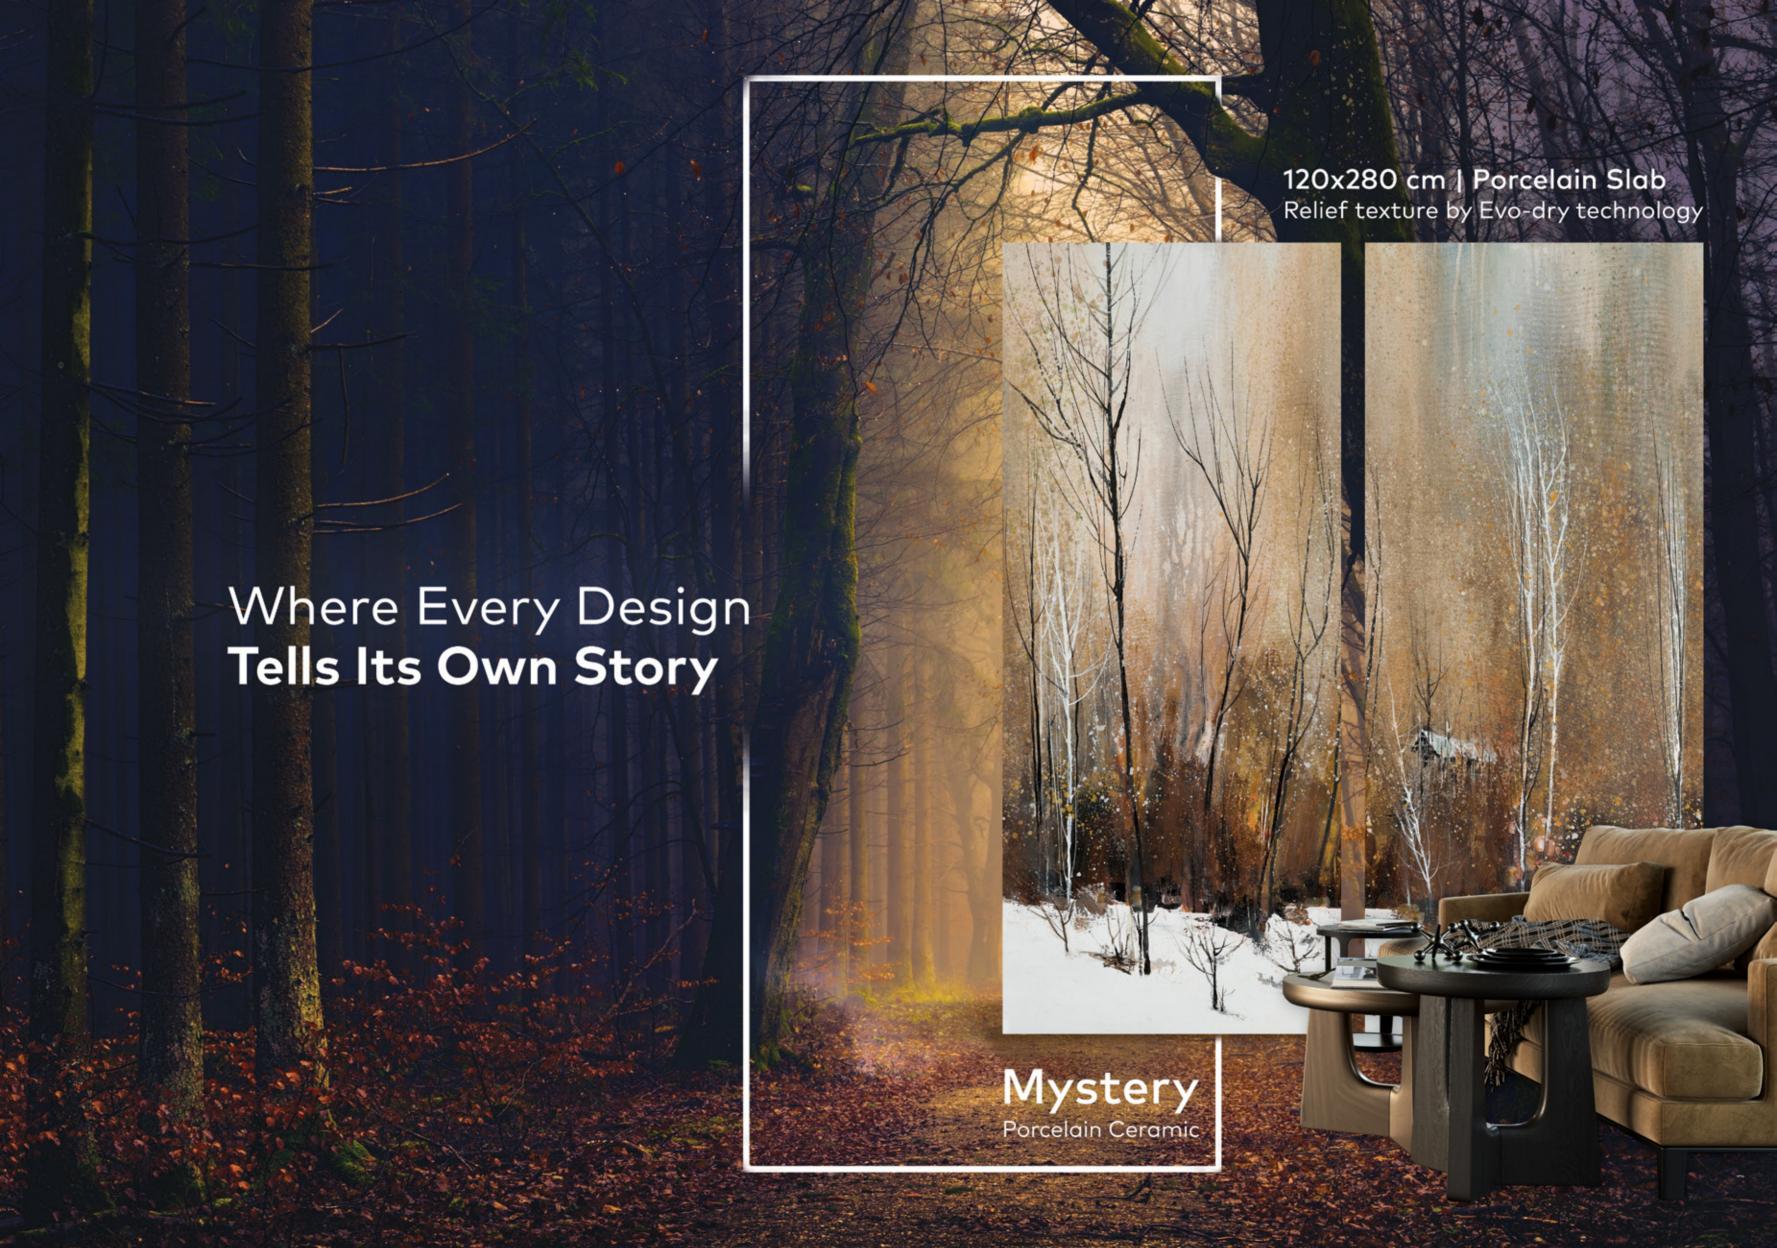

## Hypnotize Limited Edition

120x280 cm IM2175L-N Natural Evo-dry | 2 Faces

Mystery
Limited Edition

Mystery pattern is a poetic masterpiece that appears to come to life with a gentle breeze. The trees create a serene and dreamy motion, evoking a sense of relaxation. Delicate, romantic, and filled with poetry, this pattern captures the enchantment of the changing seasons. The interplay of leaves creates a captivating play of light and shadow, adding a touch of sunny luminosity. These Autumn landscapes are perfect for any space that desires to elevate its ambiance with a touch of depth and texture.

# A Canvas of Serenity and Dreams

Mystery transcends design boundaries, venturing into the poetic realm. It is a canvas where nature's artistry is depicted, so vivid and dynamic it seems to sway with the breeze. Mystery animates the serene movement of trees, their branches performing an eternal dance of tranquility and dreams. Capturing autumn's romantic essence, this design evokes calm and contemplation, as if wandering through a sunlit forest on an autumn day. Mystery crafts a pattern as romantic and delicate as it is poetic, inviting us to pause and appreciate nature's beauty, reminding us of the mesmerizing interplay between light and shadow, and the endless allure of autumn landscapes. Mystery is not just a pattern but an experience, a journey to the heart of nature's art.

Wall: Mystery Natural Evo-dry 120x280 cm

Floor: Perla Venata Polished 120x280 cm

Mystery Natural Evo-dry 120x280 cm

# Mystery Limited Edition

120x280 cm IM2195L-N Natural Evo-dry | 2 Faces Cross Match

The Style a captivating fusion of three mesmerizing patterns that brings together the enchanting blend of oxide, wood, and marble into a single artistic masterpiece. This sinuous geometric design exudes a minimalist charm, making it a perfect fit for modern and creative spaces. The combination of geometric elements with the natural wood texture in the background adds a touch of nature, creating a harmonious ambiance. With the innovative Natural Evo-dry technology, The Style not only adds warmth but also offers a sense of structure and authenticity. Immerse yourself in the captivating beauty of this design and elevate your space to new heights.