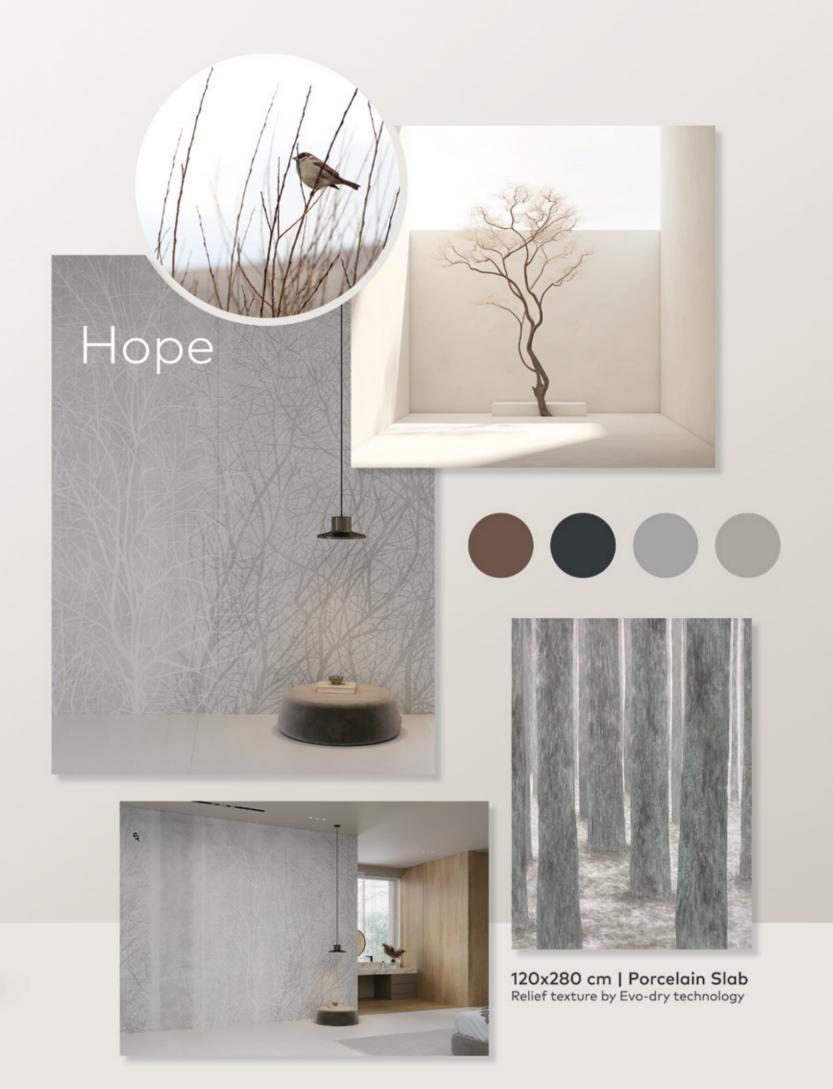

## Viva Limited Edition

120x280 cm IM2190L-N Natural Evo-dry | 3 Faces

The actual product may have an imperceptible difference in the Cross Match patterns compared to the images shown.

Hope is a source of tranquility and serves as an inspiration for this forestthemed design. The design showcases a harmonious arrangement of natural elements, creating a serene atmosphere that is perfect for relaxation areas. Allow yourself to be captivated by the silent interplay of intricately designed branches, adding a touch of elegance to any space. The delicate yet dynamic pattern, achieved through the use of the inspiring Partial Color technique, allows contrasting elements to effortlessly stand out against the background. The resulting ambiance is intimate and pure, offering a unique material effect that can enhance a multitude of sophisticated environments.

### The Tranquil Beauty of Hope

Hope emerges from a profound admiration for nature and its calming embrace. This design is more than artistic expression; it is a tribute to the forest's quiet majesty. Looking into Hope, one is transported to a realm where time decelerates, and peace is sovereign. Hope presents a symphony of natural elements, a narrative of branches, leaves, and hidden paths that invite tranquility, bringing the forest's finesse into any space it graces. The forest, emblematic of silent

strength and resilience, is portrayed in its quiet splendor, offering a canvas of calm and serenity. Hope transforms environments into sanctuaries of complexity and peace, showcasing the power of design to evoke emotions and craft spaces where the soul can find respite and tranquility.

Wall: Hope Natural Evo-dry 120x280 cm

Floor: The Style Base Natural Evo-dry 120x280 cm

## Hope Limited Edition

120x280 cm IM2170L-N Natural Evo-dry | 3 Faces