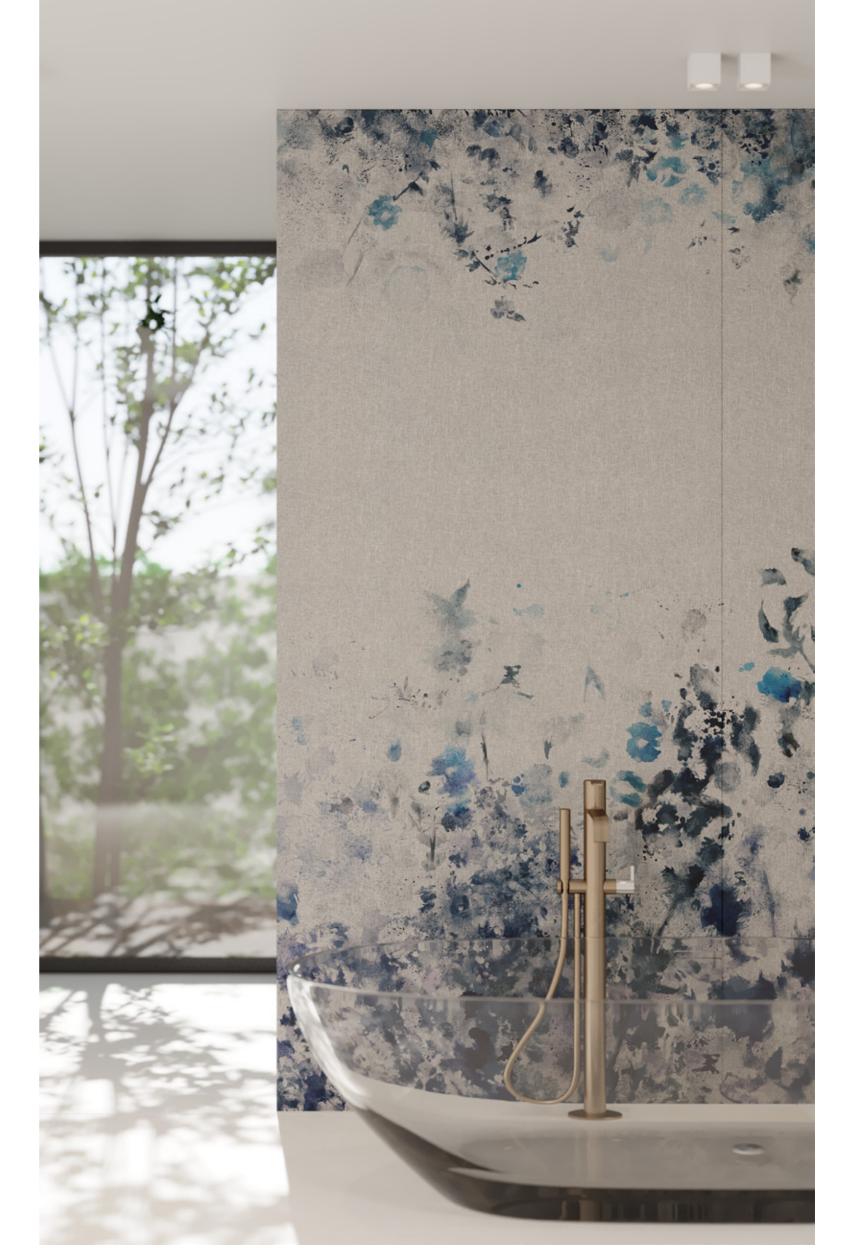

### Index

08

Viola
Limited Edition

Viola is an enchanting pattern featuring a harmonious blend of vibrant and deep blue leaves, delicately painted in a watercolor style. The design gracefully descends down the wall, while its colorful petals unfurl as if swayed by a gentle breeze, evoking a sense of captivating foliage. A backdrop of shimmering silver fabric beckons you to explore beyond the surface and uncover the enchantment of the lush vegetation depicted. Imagine ethereal flowers suspended in mid-air, their delicate hues enhancing the timeless and romantic allure of this pattern. The playful and light-hearted design infuses any space with a dreamy ambiance, infusing movement and vibrancy into its surroundings.

### A Fourney Through Nature's Sevenity

Viola's pattern is not just a design but a portal to an enchanted world. Inspired by the serene beauty of nature, an artist's imagination gives birth to Viola. With each brushstroke, vibrant blue leaves emerge, painted with the finesse of watercolors that infuse the ceramics with soul. The design cascades down walls like a tranquil color waterfall, with petals unfolding as if swaying to a gentle breeze.

A backdrop of shimmering silver adds a layer of intrigue, beckoning viewers to explore beyond the surface. The lush foliage of Viola, seemingly alive, whispers secrets of hidden gardens and enchanted forests. Within these captivating leaves, ethereal flowers hang in the air, weaving a spell of eternal romance. Viola transcends a mere pattern; it narrates ethereal beauty, a tale spun from fantasy and reality. Encountering Viola means embarking on a dreamlike journey, a reminder that beauty resides in the intricate dance of colors and textures, in the play of light upon surfaces.