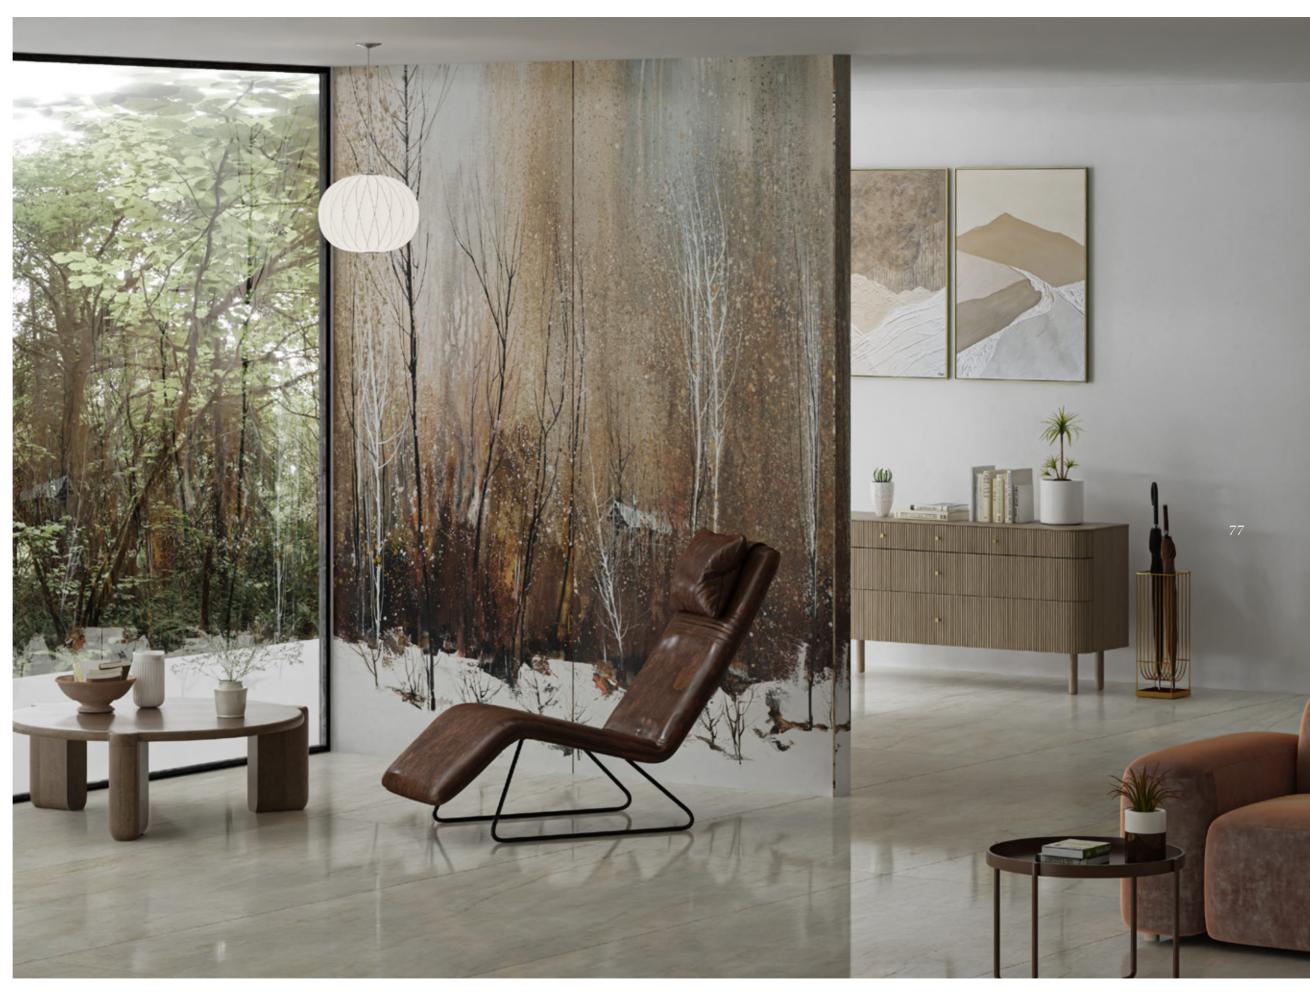

## Hypnotize Limited Edition

120x280 cm IM2175L-N Natural Evo-dry | 2 Faces

Mystery
Limited Edition

Mystery pattern is a poetic masterpiece that appears to come to life with a gentle breeze. The trees create a serene and dreamy motion, evoking a sense of relaxation. Delicate, romantic, and filled with poetry, this pattern captures the enchantment of the changing seasons. The interplay of leaves creates a captivating play of light and shadow, adding a touch of sunny luminosity. These Autumn landscapes are perfect for any space that desires to elevate its ambiance with a touch of depth and texture.

# A Canvas of Serenity and Dreams

Mystery transcends design boundaries, venturing into the poetic realm. It is a canvas where nature's artistry is depicted, so vivid and dynamic it seems to sway with the breeze. Mystery animates the serene movement of trees, their branches performing an eternal dance of tranquility and dreams. Capturing autumn's romantic essence, this design evokes calm and contemplation, as if wandering through a sunlit forest on an autumn day. Mystery crafts a pattern as romantic and delicate as it is poetic, inviting us to pause and appreciate nature's beauty, reminding us of the mesmerizing interplay between light and shadow, and the endless allure of autumn landscapes. Mystery is not just a pattern but an experience, a journey to the heart of nature's art.

Wall: Mystery Natural Evo-dry 120x280 cm

Floor: Perla Venata Polished 120x280 cm

Mystery Natural Evo-dry 120x280 cm

# Mystery Limited Edition

120x280 cm IM2195L-N Natural Evo-dry | 2 Faces Cross Match

The Style a captivating fusion of three mesmerizing patterns that brings together the enchanting blend of oxide, wood, and marble into a single artistic masterpiece. This sinuous geometric design exudes a minimalist charm, making it a perfect fit for modern and creative spaces. The combination of geometric elements with the natural wood texture in the background adds a touch of nature, creating a harmonious ambiance. With the innovative Natural Evo-dry technology, The Style not only adds warmth but also offers a sense of structure and authenticity. Immerse yourself in the captivating beauty of this design and elevate your space to new heights.