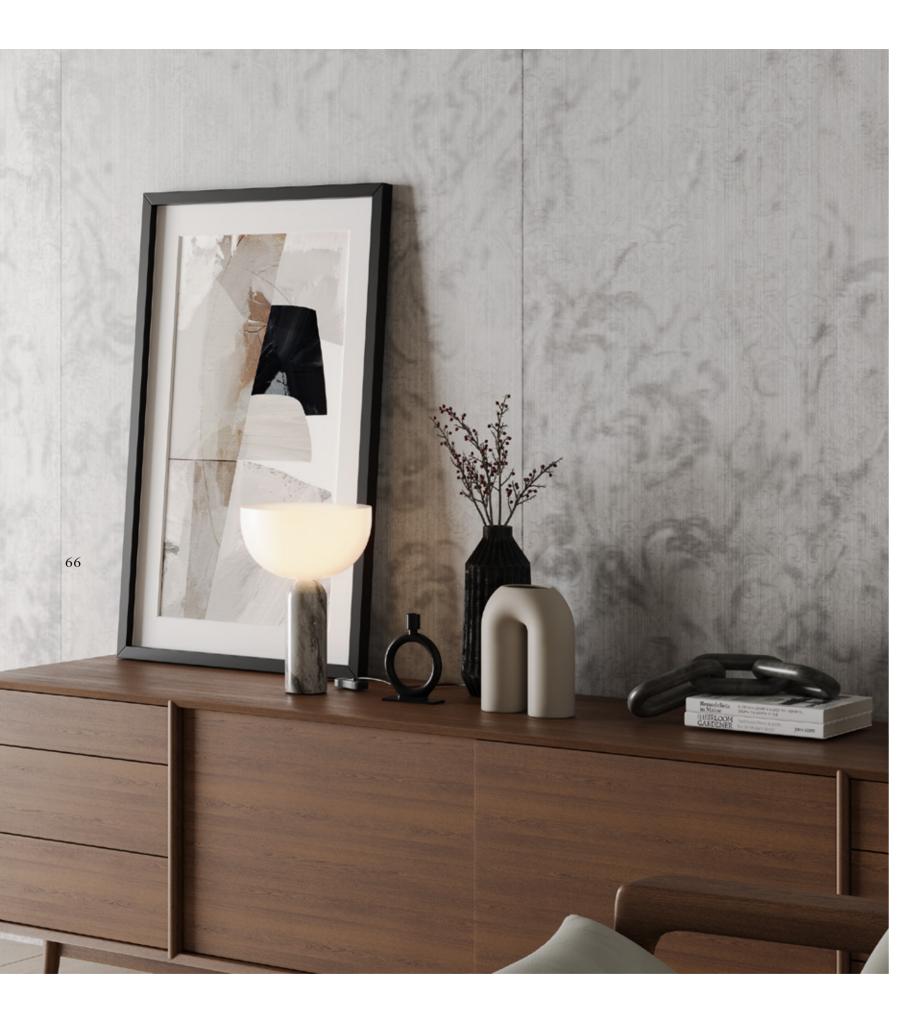

## An Art of Imagination...

Hypnotize captures the enchanting allure of a vintage Persian carpet, where the traces of natural wear and tear over the years have gracefully faded away. The mesmerizing patterns blur together, inducing a hypnotic effect that liberates the mind and beckons tranquility. The antique white lines, reminiscent of the carpet's warp and woof, serve as a reminder of the Natural Evo-dry technology employed in select areas, enhancing their sensitivity to touch and feel.

Floor: Hypnotize Natural Evo-dry 120x280 cm

Floor: Hypnotize Natural Evo-dry 120x280 cm

Bridging Time with Artistic Elegance

This gateway to the past connects the artistic prowess of yesteryears with today's innovative technology. Each piece in the Hypnotize collection narrates the passage of time, mirroring the graceful aging of an ancient Persian carpet. The designs serve as canvases where history and art unite, weaving mesmerizing patterns that blend and fade, evoking carpets that have borne witness to the ebbs and flows of countless days. Running your fingers over the surfaces of the Hypnotize ceramics deepens the narrative. The antique white lines, reminiscent of the warp and weft of an aged carpet, transcend mere decoration. They invite you into a tranquil Persian garden at dusk, where shadows interplay with light, crafting a serene haven for the soul.