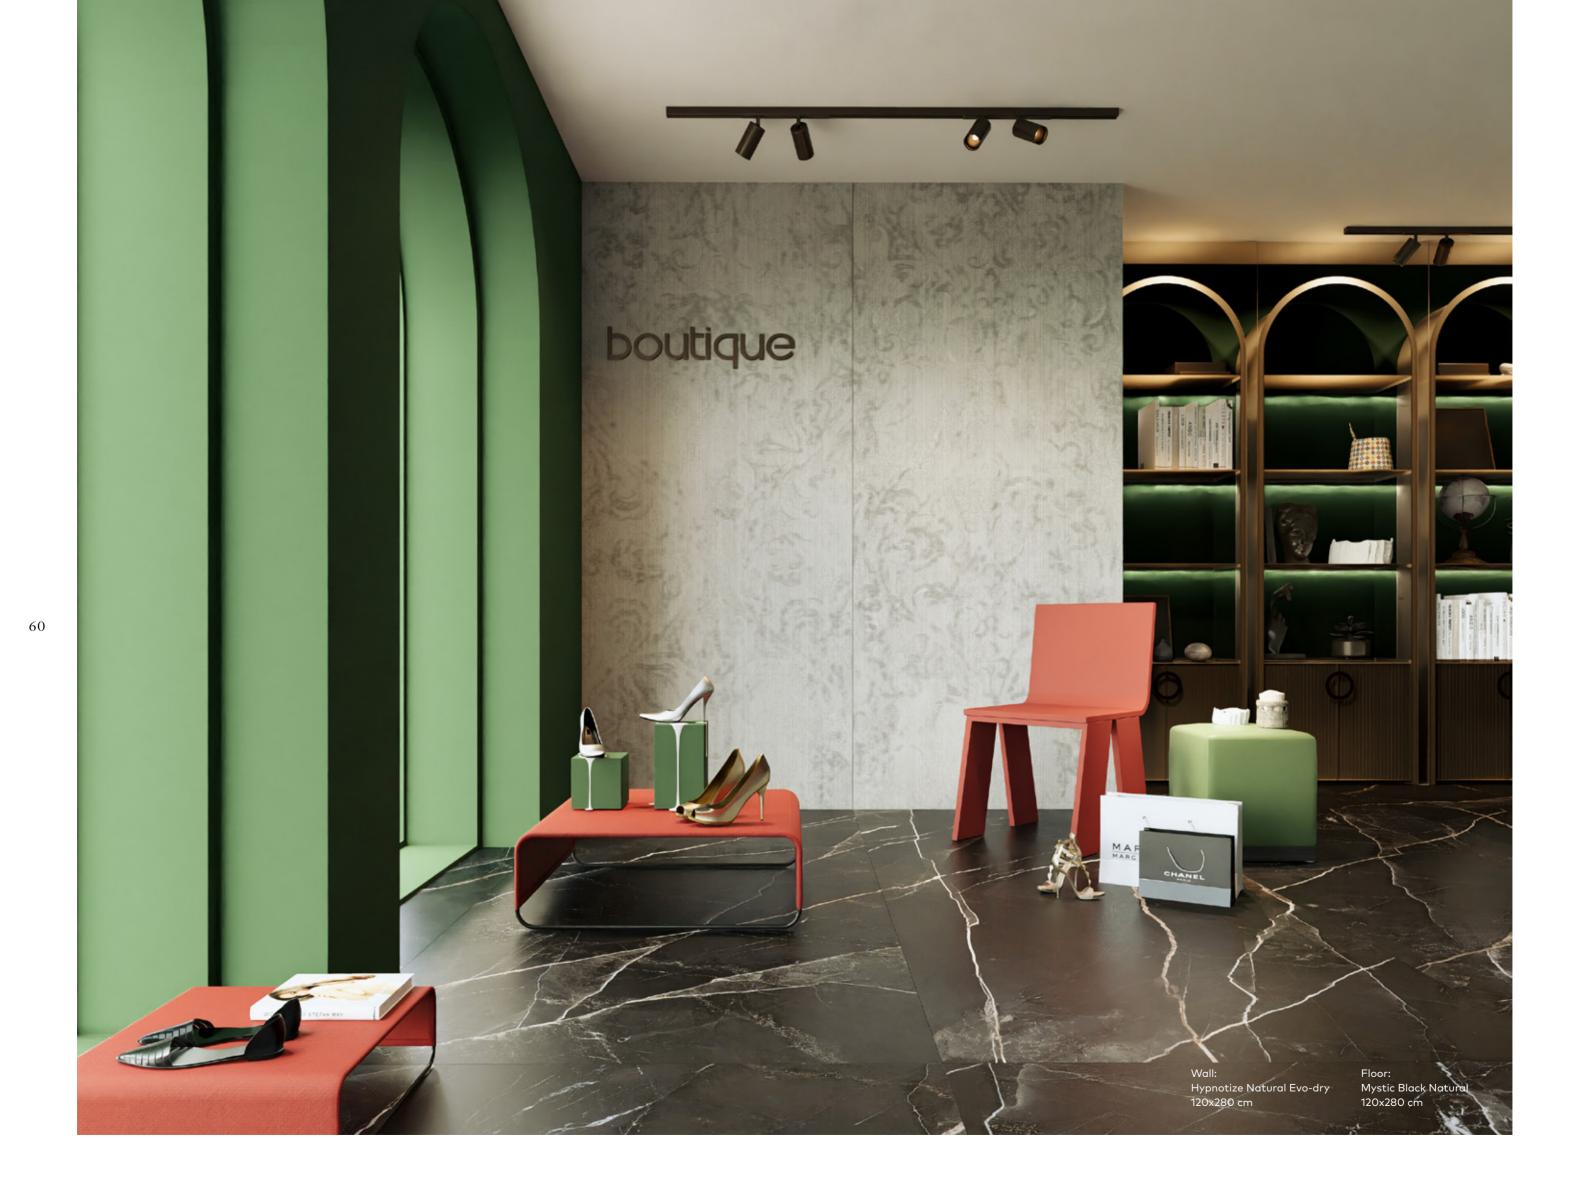

## An Art of Imagination...

Hypnotize captures the enchanting allure of a vintage Persian carpet, where the traces of natural wear and tear over the years have gracefully faded away. The mesmerizing patterns blur together, inducing a hypnotic effect that liberates the mind and beckons tranquility. The antique white lines, reminiscent of the carpet's warp and woof, serve as a reminder of the Natural Evo-dry technology employed in select areas, enhancing their sensitivity to touch and feel.

Floor: Hypnotize Natural Evo-dry 120x280 cm

Floor: Hypnotize Natural Evo-dry 120x280 cm

Bridging Time with Artistic Elegance

This gateway to the past connects the artistic prowess of yesteryears with today's innovative technology. Each piece in the Hypnotize collection narrates the passage of time, mirroring the graceful aging of an ancient Persian carpet. The designs serve as canvases where history and art unite, weaving mesmerizing patterns that blend and fade, evoking carpets that have borne witness to the ebbs and flows of countless days. Running your fingers over the surfaces of the Hypnotize ceramics deepens the narrative. The antique white lines, reminiscent of the warp and weft of an aged carpet, transcend mere decoration. They invite you into a tranquil Persian garden at dusk, where shadows interplay with light, crafting a serene haven for the soul.

Wall: Hypnotize Natural Evo-dry 120x280 cm

Floor: The Style Base Natural Evo-dry 120x280 cm

Floor: The Style Base Natural Evo-dry 120x280 cm

Luxury Meets Modernity

Wall: Hypnotize Natural Evo-dry 120x280 cm Floor: Polaris Natural 120x280 cm