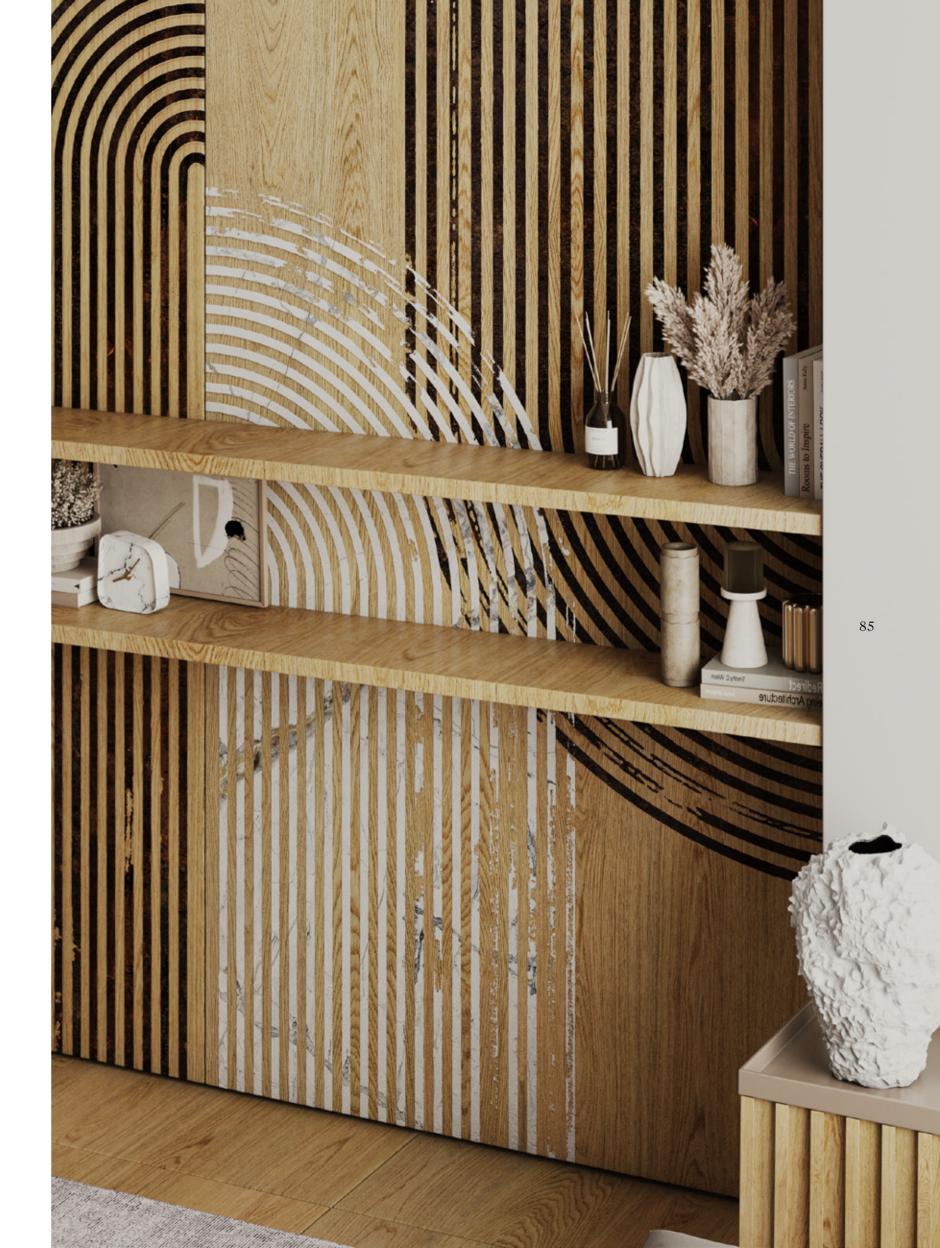

### Viola

120x280 cm | Porcelain Slab Relief texture by Evo-dry technology

Viva is a modern and unique design that features elegant overlapping layers of geometric shapes and thin lines. It invites exploration of the space beyond the porthole with its composition based on the juxtaposition of straight lines and curved shapes, imparting a strong dynamism. Inspired by the architectural movement of the 1950s, Brutalism, Viva incorporates elements such as pure, rigorous narrative patterns, monochrome shades, and texture. The rough texture variation on the surface, along with its irregular and extravagant characteristics, adds to the distinctiveness of the Viva design.

Wall: Viva Natural Evo-dry 120x280 cm

Wall: Viva Natural Evo-dry 120x280 cm

Floor: Pacific Natural 120x280 cm

Viva Natural Evo-dry and Pacific Natural 120x280 cm

The Style Base Natural Evo-dry
120x280 cm