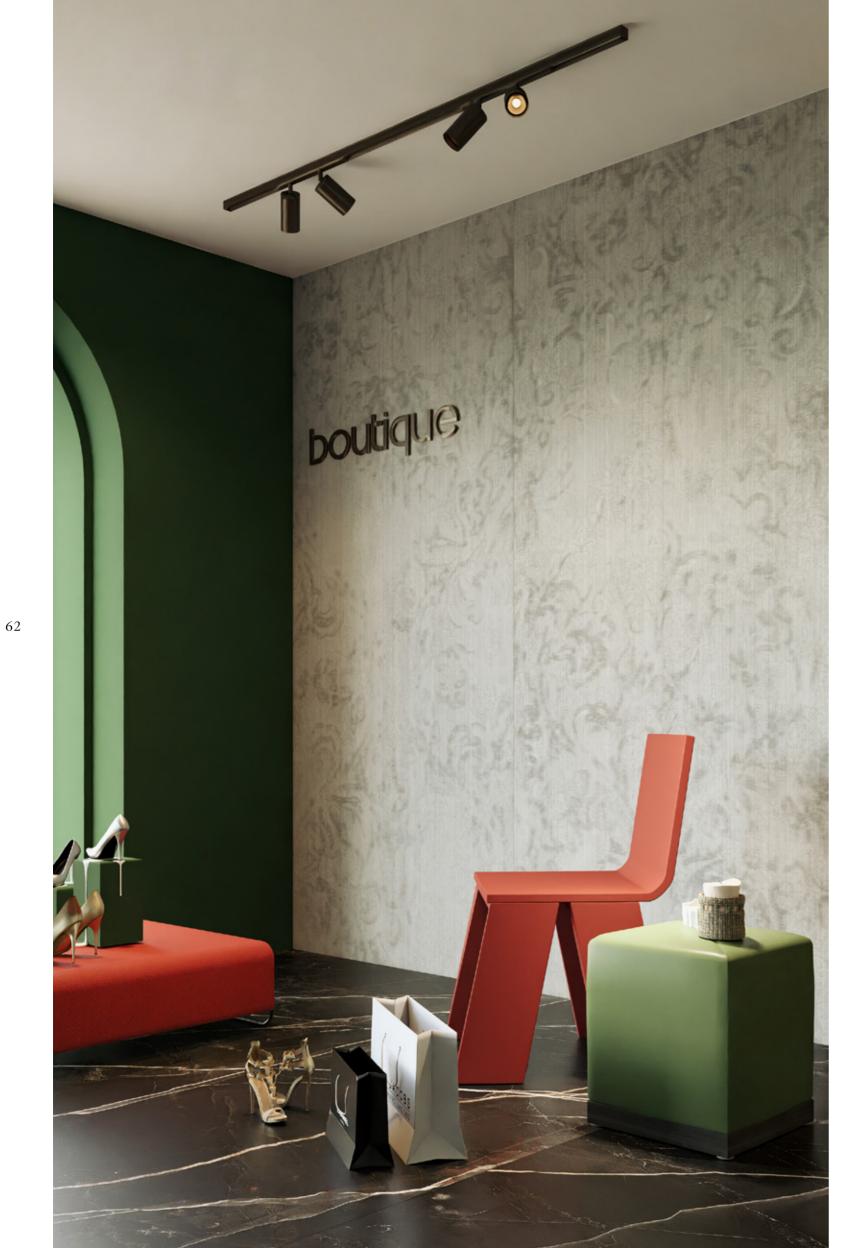

## An Art of Imagination...

Hypnotize captures the enchanting allure of a vintage Persian carpet, where the traces of natural wear and tear over the years have gracefully faded away. The mesmerizing patterns blur together, inducing a hypnotic effect that liberates the mind and beckons tranquility. The antique white lines, reminiscent of the carpet's warp and woof, serve as a reminder of the Natural Evo-dry technology employed in select areas, enhancing their sensitivity to touch and feel.

Floor: Hypnotize Natural Evo-dry 120x280 cm

Floor: Hypnotize Natural Evo-dry 120x280 cm

Bridging Time with Artistic Elegance

This gateway to the past connects the artistic prowess of yesteryears with today's innovative technology. Each piece in the Hypnotize collection narrates the passage of time, mirroring the graceful aging of an ancient Persian carpet. The designs serve as canvases where history and art unite, weaving mesmerizing patterns that blend and fade, evoking carpets that have borne witness to the ebbs and flows of countless days. Running your fingers over the surfaces of the Hypnotize ceramics deepens the narrative. The antique white lines, reminiscent of the warp and weft of an aged carpet, transcend mere decoration. They invite you into a tranquil Persian garden at dusk, where shadows interplay with light, crafting a serene haven for the soul.

Wall: Hypnotize Natural Evo-dry 120x280 cm

Floor: The Style Base Natural Evo-dry 120x280 cm

Floor: The Style Base Natural Evo-dry 120x280 cm

Luxury Meets Modernity

Wall: Hypnotize Natural Evo-dry 120x280 cm Floor: Polaris Natural 120x280 cm