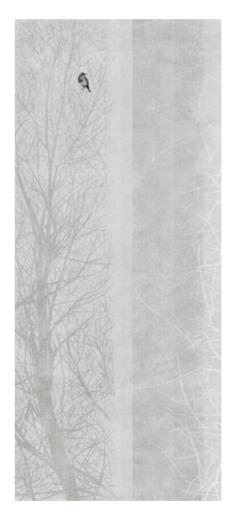

## Viva Limited Edition

120x280 cm IM2190L-N Natural Evo-dry | 3 Faces

The actual product may have an imperceptible difference in the Cross Match patterns compared to the images shown.

Hope is a source of tranquility and serves as an inspiration for this forestthemed design. The design showcases a harmonious arrangement of natural elements, creating a serene atmosphere that is perfect for relaxation areas. Allow yourself to be captivated by the silent interplay of intricately designed branches, adding a touch of elegance to any space. The delicate yet dynamic pattern, achieved through the use of the inspiring Partial Color technique, allows contrasting elements to effortlessly stand out against the background. The resulting ambiance is intimate and pure, offering a unique material effect that can enhance a multitude of sophisticated environments.

### The Tranquil Beauty of Hope

Hope emerges from a profound admiration for nature and its calming embrace. This design is more than artistic expression; it is a tribute to the forest's quiet majesty. Looking into Hope, one is transported to a realm where time decelerates, and peace is sovereign. Hope presents a symphony of natural elements, a narrative of branches, leaves, and hidden paths that invite tranquility, bringing the forest's finesse into any space it graces. The forest, emblematic of silent

strength and resilience, is portrayed in its quiet splendor, offering a canvas of calm and serenity. Hope transforms environments into sanctuaries of complexity and peace, showcasing the power of design to evoke emotions and craft spaces where the soul can find respite and tranquility.