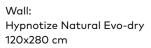

## An Art of Imagination...

Hypnotize captures the enchanting allure of a vintage Persian carpet, where the traces of natural wear and tear over the years have gracefully faded away. The mesmerizing patterns blur together, inducing a hypnotic effect that liberates the mind and beckons tranquility. The antique white lines, reminiscent of the carpet's warp and woof, serve as a reminder of the Natural Evo-dry technology employed in select areas, enhancing their sensitivity to touch and feel.

Floor: Hypnotize Natural Evo-dry 120x280 cm

Floor: Hypnotize Natural Evo-dry 120x280 cm

Bridging Time with Artistic Elegance

This gateway to the past connects the artistic prowess of yesteryears with today's innovative technology. Each piece in the Hypnotize collection narrates the passage of time, mirroring the graceful aging of an ancient Persian carpet. The designs serve as canvases where history and art unite, weaving mesmerizing patterns that blend and fade, evoking carpets that have borne witness to the ebbs and flows of countless days. Running your fingers over the surfaces of the Hypnotize ceramics deepens the narrative. The antique white lines, reminiscent of the warp and weft of an aged carpet, transcend mere decoration. They invite you into a tranquil Persian garden at dusk, where shadows interplay with light, crafting a serene haven for the soul.