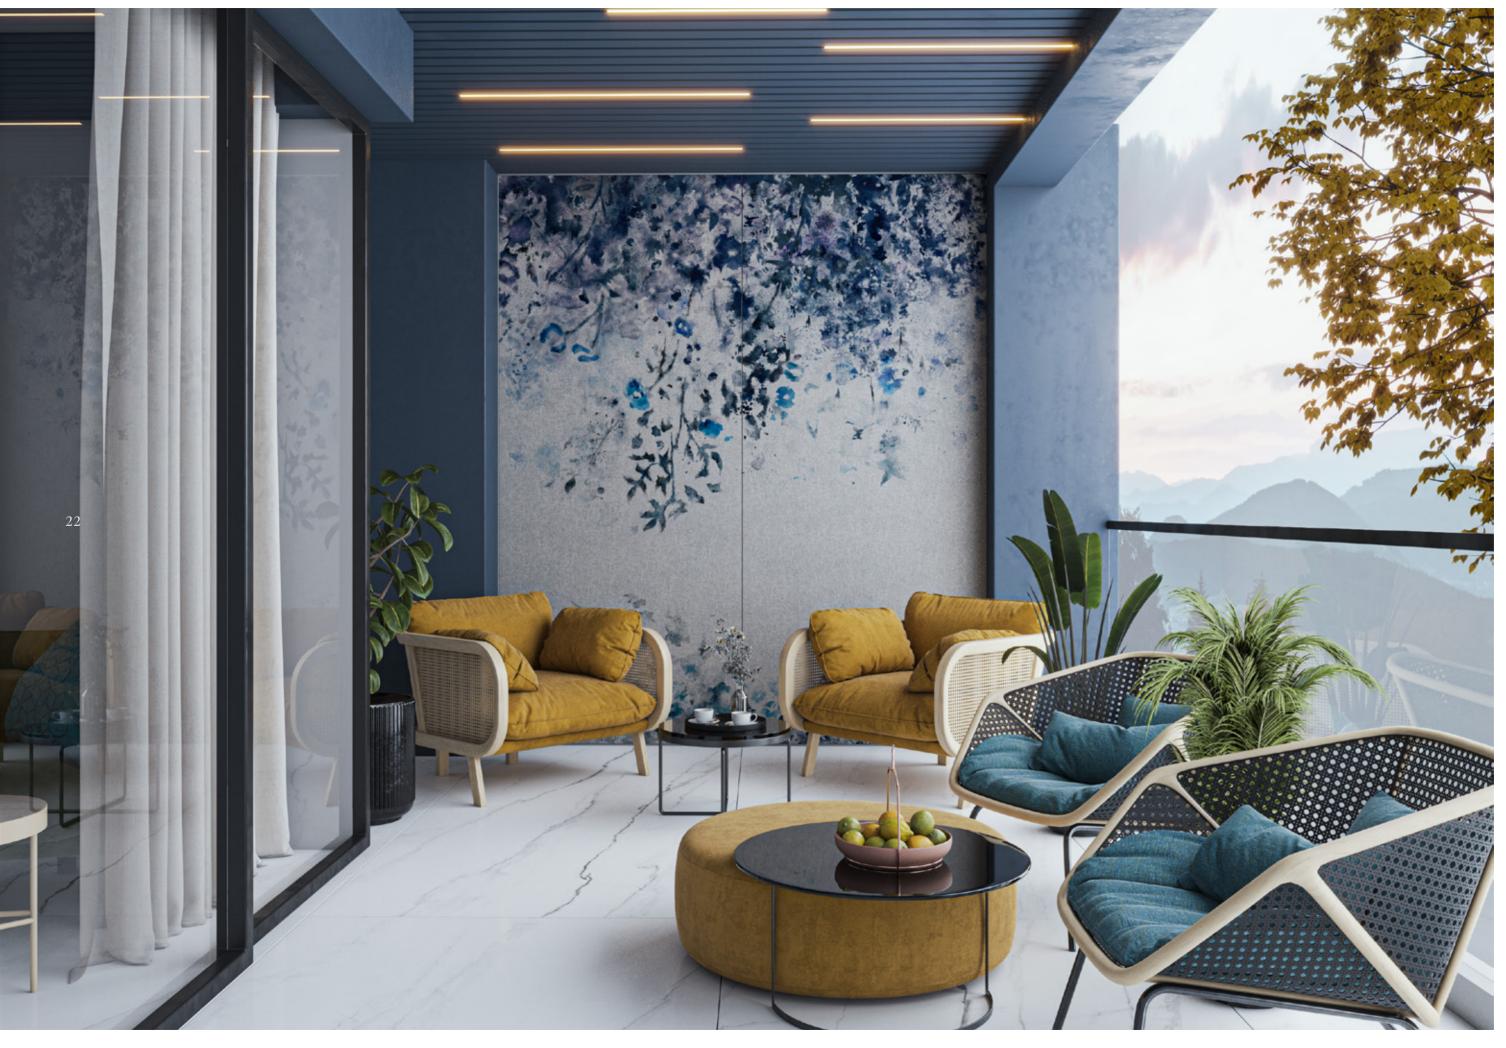

### Index

08

Viola
Limited Edition

Viola is an enchanting pattern featuring a harmonious blend of vibrant and deep blue leaves, delicately painted in a watercolor style. The design gracefully descends down the wall, while its colorful petals unfurl as if swayed by a gentle breeze, evoking a sense of captivating foliage. A backdrop of shimmering silver fabric beckons you to explore beyond the surface and uncover the enchantment of the lush vegetation depicted. Imagine ethereal flowers suspended in mid-air, their delicate hues enhancing the timeless and romantic allure of this pattern. The playful and light-hearted design infuses any space with a dreamy ambiance, infusing movement and vibrancy into its surroundings.

### A Fourney Through Nature's Sevenity

Viola's pattern is not just a design but a portal to an enchanted world. Inspired by the serene beauty of nature, an artist's imagination gives birth to Viola. With each brushstroke, vibrant blue leaves emerge, painted with the finesse of watercolors that infuse the ceramics with soul. The design cascades down walls like a tranquil color waterfall, with petals unfolding as if swaying to a gentle breeze.

A backdrop of shimmering silver adds a layer of intrigue, beckoning viewers to explore beyond the surface. The lush foliage of Viola, seemingly alive, whispers secrets of hidden gardens and enchanted forests. Within these captivating leaves, ethereal flowers hang in the air, weaving a spell of eternal romance. Viola transcends a mere pattern; it narrates ethereal beauty, a tale spun from fantasy and reality. Encountering Viola means embarking on a dreamlike journey, a reminder that beauty resides in the intricate dance of colors and textures, in the play of light upon surfaces.