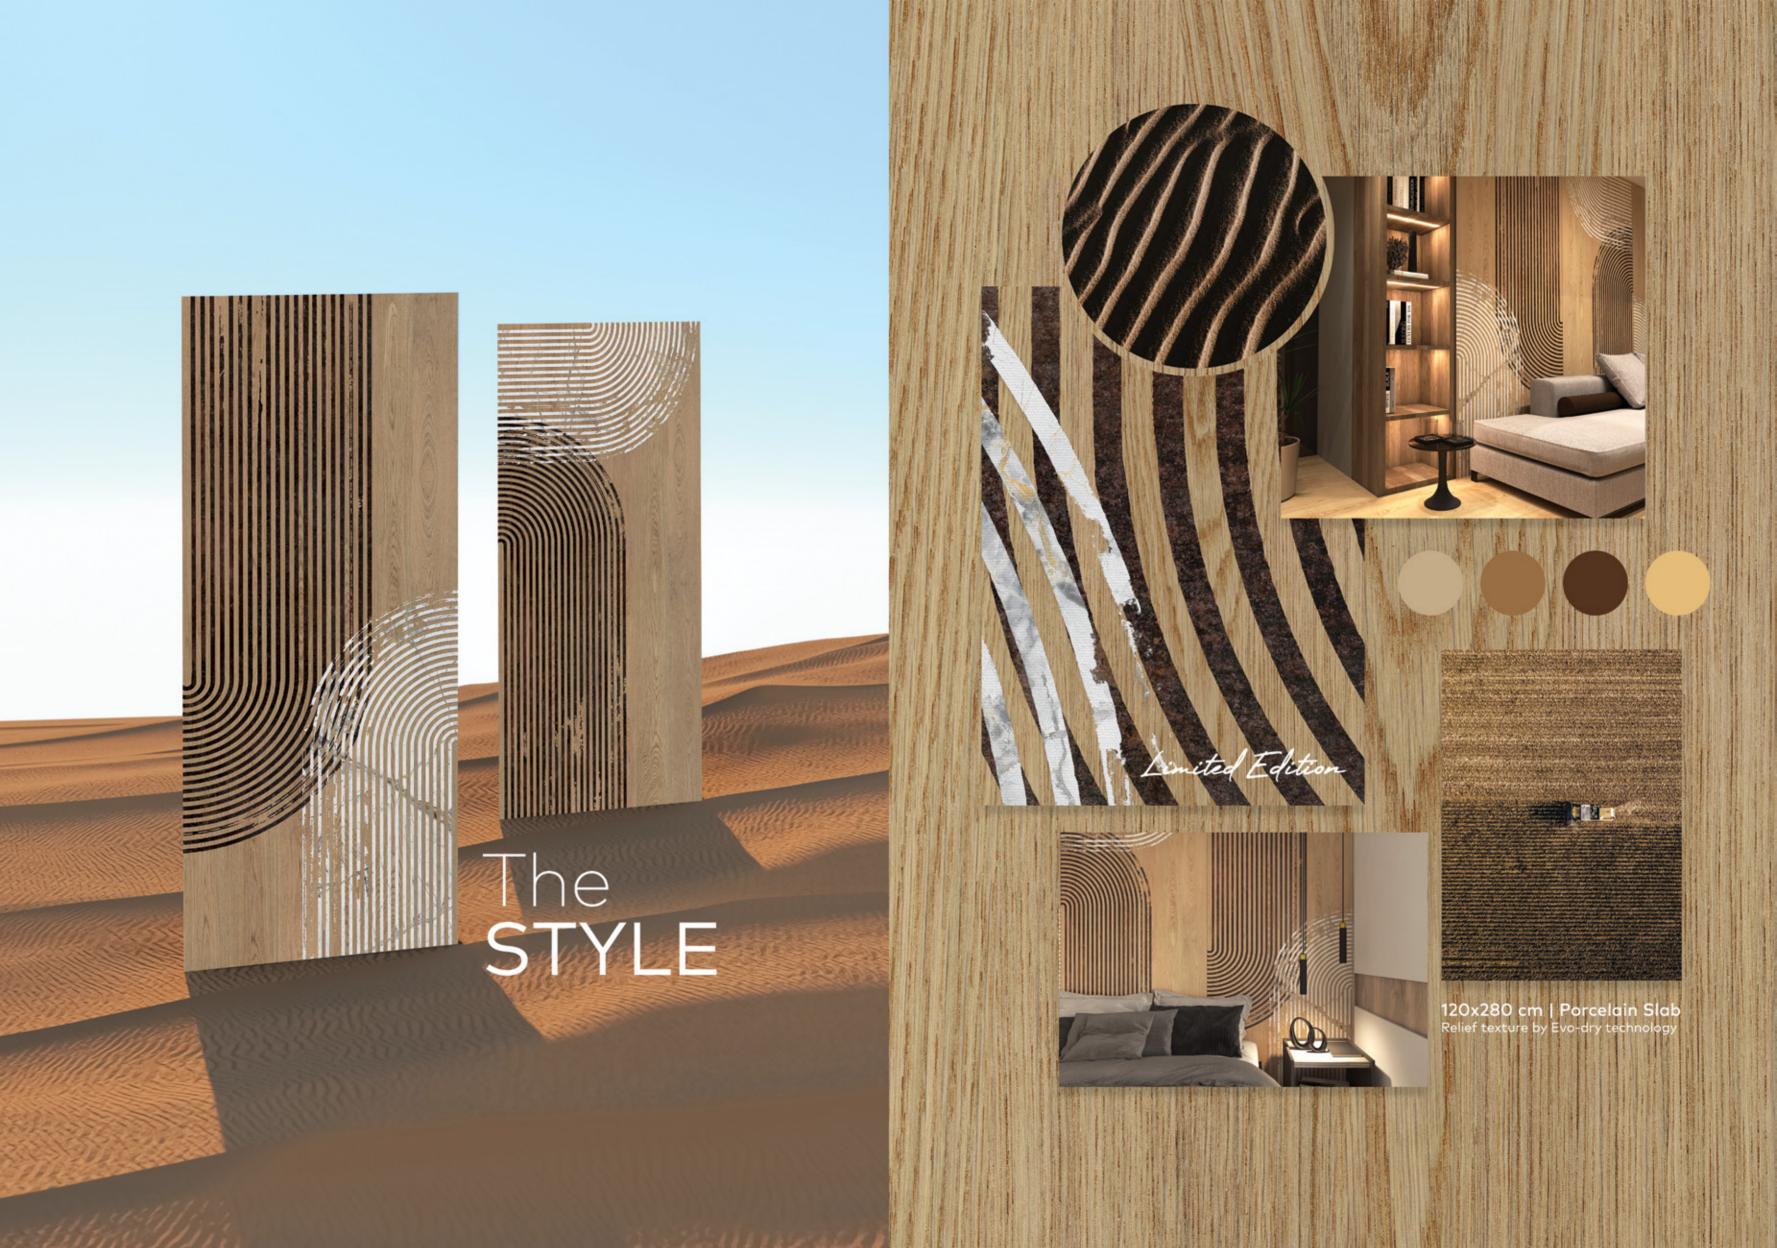

# Mystery Limited Edition

120x280 cm IM2195L-N Natural Evo-dry | 2 Faces Cross Match

The Style a captivating fusion of three mesmerizing patterns that brings together the enchanting blend of oxide, wood, and marble into a single artistic masterpiece. This sinuous geometric design exudes a minimalist charm, making it a perfect fit for modern and creative spaces. The combination of geometric elements with the natural wood texture in the background adds a touch of nature, creating a harmonious ambiance. With the innovative Natural Evo-dry technology, The Style not only adds warmth but also offers a sense of structure and authenticity. Immerse yourself in the captivating beauty of this design and elevate your space to new heights.

# The Fusion of Oxide. Wood, and Marble

This masterpiece amalgamates three elemental patterns: the earthy charm of oxide, the timeless elegance of wood, and the pristine luxury of marble. Together, they create a captivating, minimalist geometric design, showcasing the beauty of fusion. The natural wood texture contrasts, adding warmth and depth with organic patterns, enriching the design's complexity. Achieving a rare balance in contemporary decor, it bridges modern minimalism with nature's rich textures.

Wall: The Style Natural Evo-dry 120x280 cm

Floor: The Style Base Natural Evo-dry 120x280 cm

The Style is an invitation to immerse in beauty, to craft spaces not just for living but for experiencing, adding warmth and creativity, transforming any area into a haven of style and tranquility. It celebrates the creative spirit, the pursuit of designs that resonate with modern living's essence while rooted in the timeless beauty of the natural world.

# The Style Limited Edition

120x280 cm IM2185L-N Natural Evo-dry | 2 Faces

The actual product may have an imperceptible difference in the