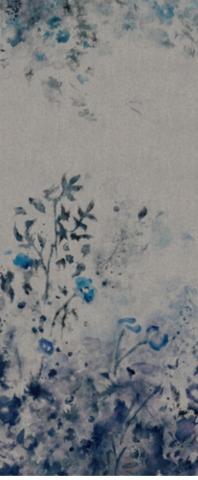

### Index

08

Viola
Limited Edition

Viola is an enchanting pattern featuring a harmonious blend of vibrant and deep blue leaves, delicately painted in a watercolor style. The design gracefully descends down the wall, while its colorful petals unfurl as if swayed by a gentle breeze, evoking a sense of captivating foliage. A backdrop of shimmering silver fabric beckons you to explore beyond the surface and uncover the enchantment of the lush vegetation depicted. Imagine ethereal flowers suspended in mid-air, their delicate hues enhancing the timeless and romantic allure of this pattern. The playful and light-hearted design infuses any space with a dreamy ambiance, infusing movement and vibrancy into its surroundings.

### A Fourney Through Nature's Sevenity

Viola's pattern is not just a design but a portal to an enchanted world. Inspired by the serene beauty of nature, an artist's imagination gives birth to Viola. With each brushstroke, vibrant blue leaves emerge, painted with the finesse of watercolors that infuse the ceramics with soul. The design cascades down walls like a tranquil color waterfall, with petals unfolding as if swaying to a gentle breeze.

A backdrop of shimmering silver adds a layer of intrigue, beckoning viewers to explore beyond the surface. The lush foliage of Viola, seemingly alive, whispers secrets of hidden gardens and enchanted forests. Within these captivating leaves, ethereal flowers hang in the air, weaving a spell of eternal romance. Viola transcends a mere pattern; it narrates ethereal beauty, a tale spun from fantasy and reality. Encountering Viola means embarking on a dreamlike journey, a reminder that beauty resides in the intricate dance of colors and textures, in the play of light upon surfaces.