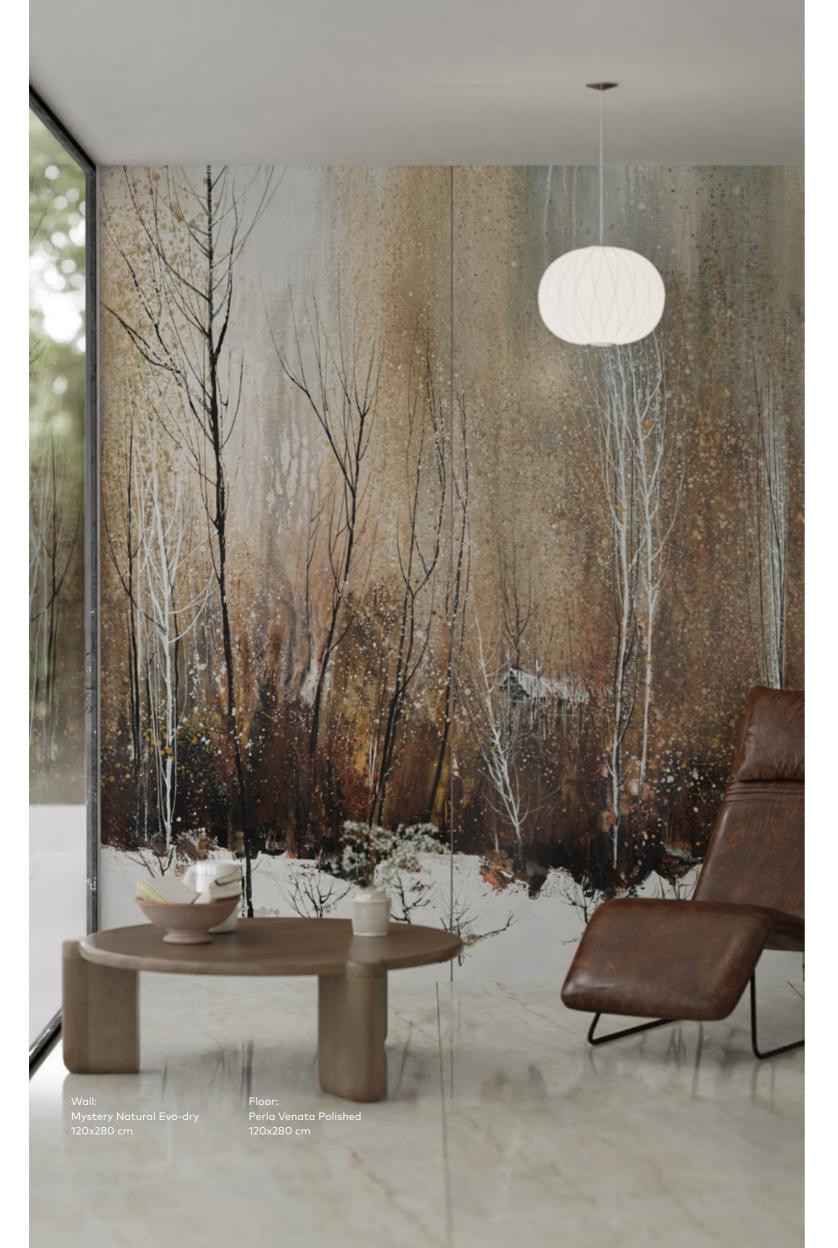

## Hypnotize Limited Edition

120x280 cm IM2175L-N Natural Evo-dry | 2 Faces

Mystery
Limited Edition

Mystery pattern is a poetic masterpiece that appears to come to life with a gentle breeze. The trees create a serene and dreamy motion, evoking a sense of relaxation. Delicate, romantic, and filled with poetry, this pattern captures the enchantment of the changing seasons. The interplay of leaves creates a captivating play of light and shadow, adding a touch of sunny luminosity. These Autumn landscapes are perfect for any space that desires to elevate its ambiance with a touch of depth and texture.

# A Canvas of Serenity and Dreams

Mystery transcends design boundaries, venturing into the poetic realm. It is a canvas where nature's artistry is depicted, so vivid and dynamic it seems to sway with the breeze. Mystery animates the serene movement of trees, their branches performing an eternal dance of tranquility and dreams. Capturing autumn's romantic essence, this design evokes calm and contemplation, as if wandering through a sunlit forest on an autumn day. Mystery crafts a pattern as romantic and delicate as it is poetic, inviting us to pause and appreciate nature's beauty, reminding us of the mesmerizing interplay between light and shadow, and the endless allure of autumn landscapes. Mystery is not just a pattern but an experience, a journey to the heart of nature's art.

Wall: Mystery Natural Evo-dry 120x280 cm

Floor: Perla Venata Polished 120x280 cm

Mystery Natural Evo-dry 120x280 cm

# Mystery Limited Edition

120x280 cm IM2195L-N Natural Evo-dry | 2 Faces Cross Match

The Style a captivating fusion of three mesmerizing patterns that brings together the enchanting blend of oxide, wood, and marble into a single artistic masterpiece. This sinuous geometric design exudes a minimalist charm, making it a perfect fit for modern and creative spaces. The combination of geometric elements with the natural wood texture in the background adds a touch of nature, creating a harmonious ambiance. With the innovative Natural Evo-dry technology, The Style not only adds warmth but also offers a sense of structure and authenticity. Immerse yourself in the captivating beauty of this design and elevate your space to new heights.