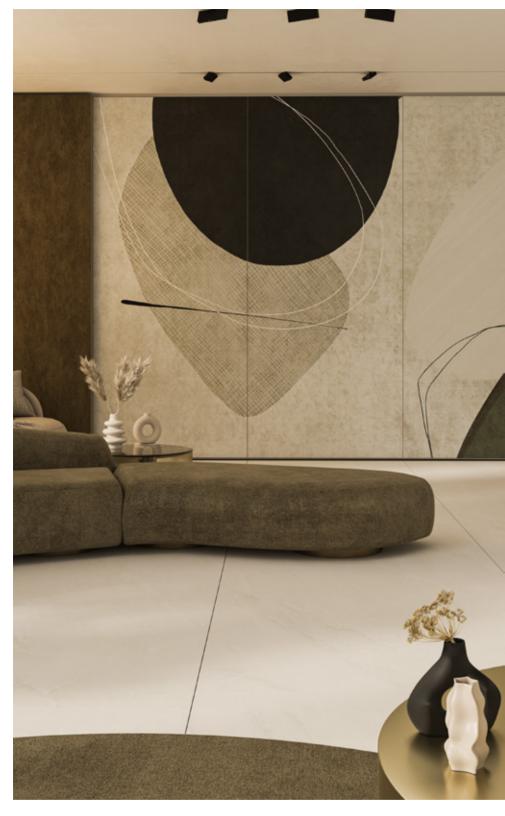

### Viola

120x280 cm | Porcelain Slab Relief texture by Evo-dry technology

Viva is a modern and unique design that features elegant overlapping layers of geometric shapes and thin lines. It invites exploration of the space beyond the porthole with its composition based on the juxtaposition of straight lines and curved shapes, imparting a strong dynamism. Inspired by the architectural movement of the 1950s, Brutalism, Viva incorporates elements such as pure, rigorous narrative patterns, monochrome shades, and texture. The rough texture variation on the surface, along with its irregular and extravagant characteristics, adds to the distinctiveness of the Viva design.

Wall: Viva Natural Evo-dry 120x280 cm

Wall: Viva Natural Evo-dry 120x280 cm

Floor: Pacific Natural 120x280 cm

Viva Natural Evo-dry and Pacific Natural 120x280 cm

The Style Base Natural Evo-dry
120x280 cm

### A Symphony of Geometry and Innovation

Viva embodies the bold spirit of innovation and the timeless appeal of geometry. It is not merely a design; it is a modern aesthetic prism, a celebration of shapes and lines' power to transform spaces. Elegant layers of geometric shapes, interlaced with delicate, thin lines, invite viewers on a visual journey beyond the ordinary. Viva's narrative capacity, through the overlapping layers and interplay of forms, recounts architectural evolution, from Brutalism's utilitarian boldness to contemporary design's nuanced expressions. Viva is more than an object of beauty; it is a piece of history, a dialogue between the past and present that enriches its surroundings. Imperio has crafted an experience in creating Viva, a declaration of beauty in complexity, a design that challenges and invites exploration. It epitomizes Imperio's commitment to design innovation, offering a piece that pays tribute to architectural history while looking forward to modern aesthetics. Viva is an invitation to the extraordinary, to inhabit spaces animated by boundless design imagination.