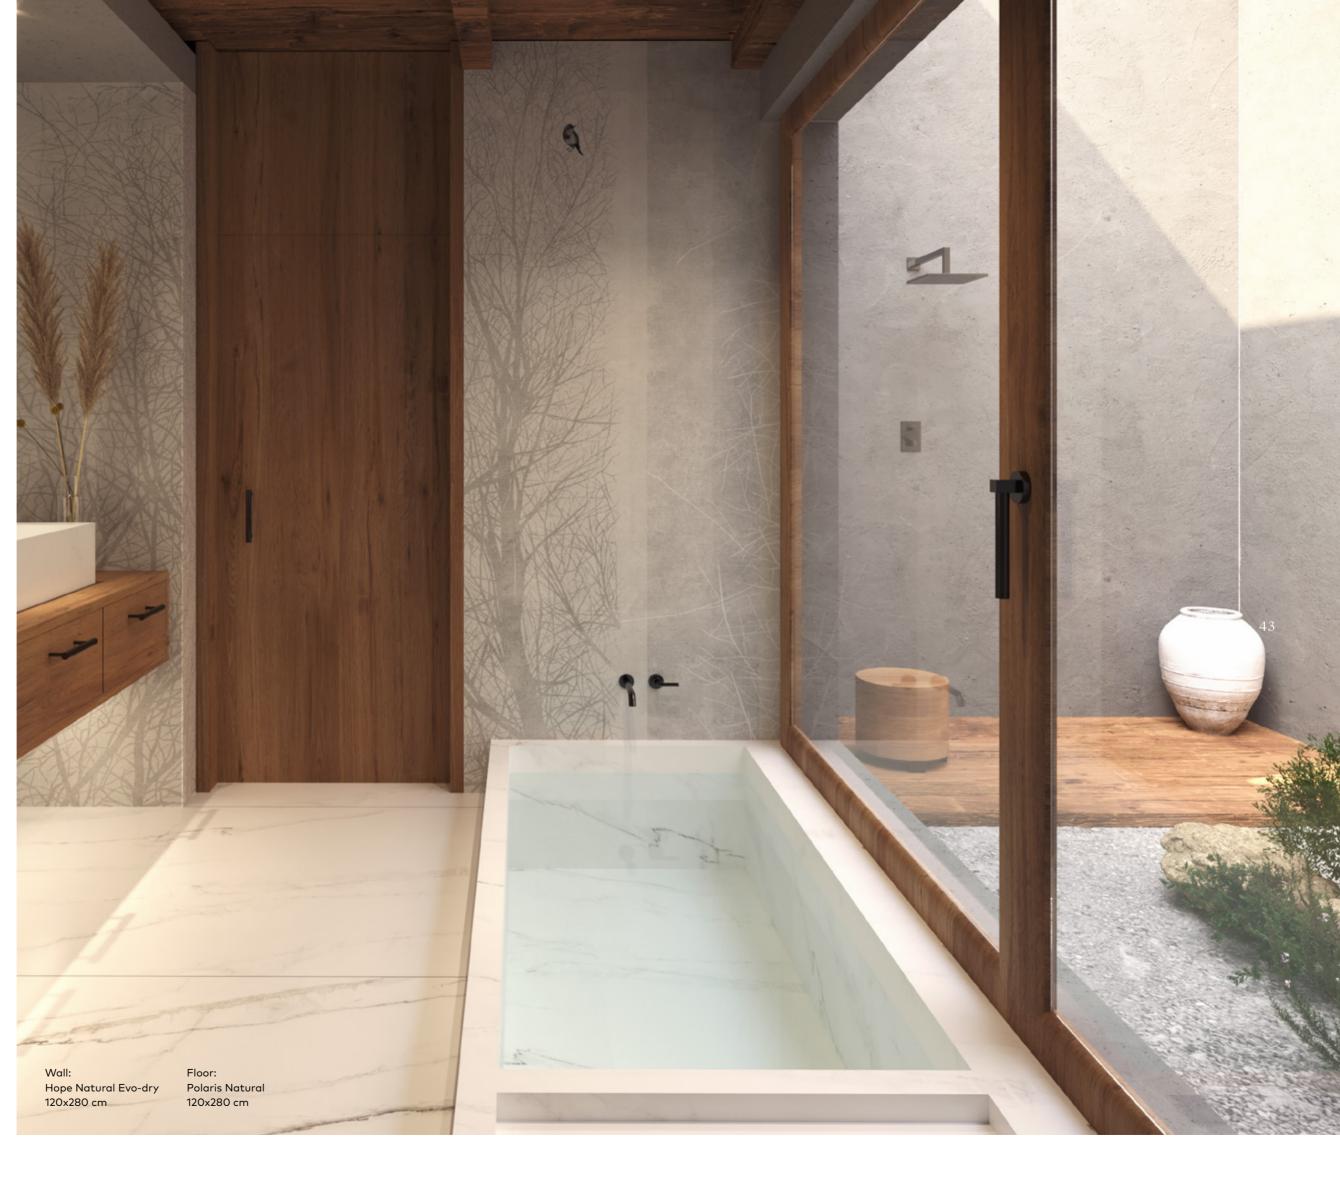

## Viva Limited Edition

120x280 cm IM2190L-N Natural Evo-dry | 3 Faces

The actual product may have an imperceptible difference in the Cross Match patterns compared to the images shown.

Hope is a source of tranquility and serves as an inspiration for this forestthemed design. The design showcases a harmonious arrangement of natural elements, creating a serene atmosphere that is perfect for relaxation areas. Allow yourself to be captivated by the silent interplay of intricately designed branches, adding a touch of elegance to any space. The delicate yet dynamic pattern, achieved through the use of the inspiring Partial Color technique, allows contrasting elements to effortlessly stand out against the background. The resulting ambiance is intimate and pure, offering a unique material effect that can enhance a multitude of sophisticated environments.

Wall: Hope Natural Evo-dry 120x280 cm

Floor: The Style Base Natural Evo-dry 120x280 cm